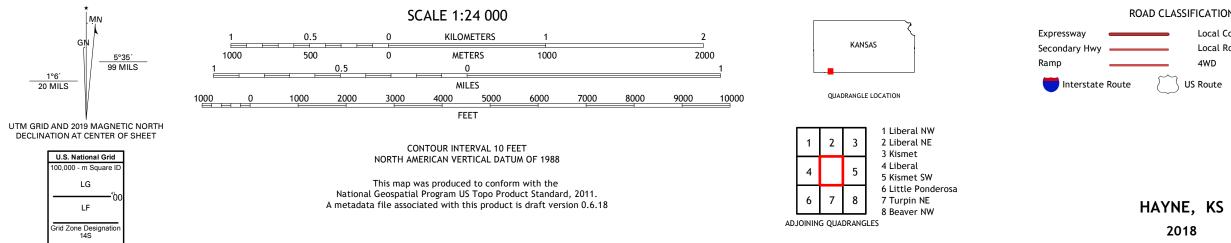

Public Land Survey System.......BLM, 2016 Wetlands......FWS National Wetlands Inventory 1984 - 1985

ROAD CLASSIFICATION Local Connector Local Road 4WD US Route State Route