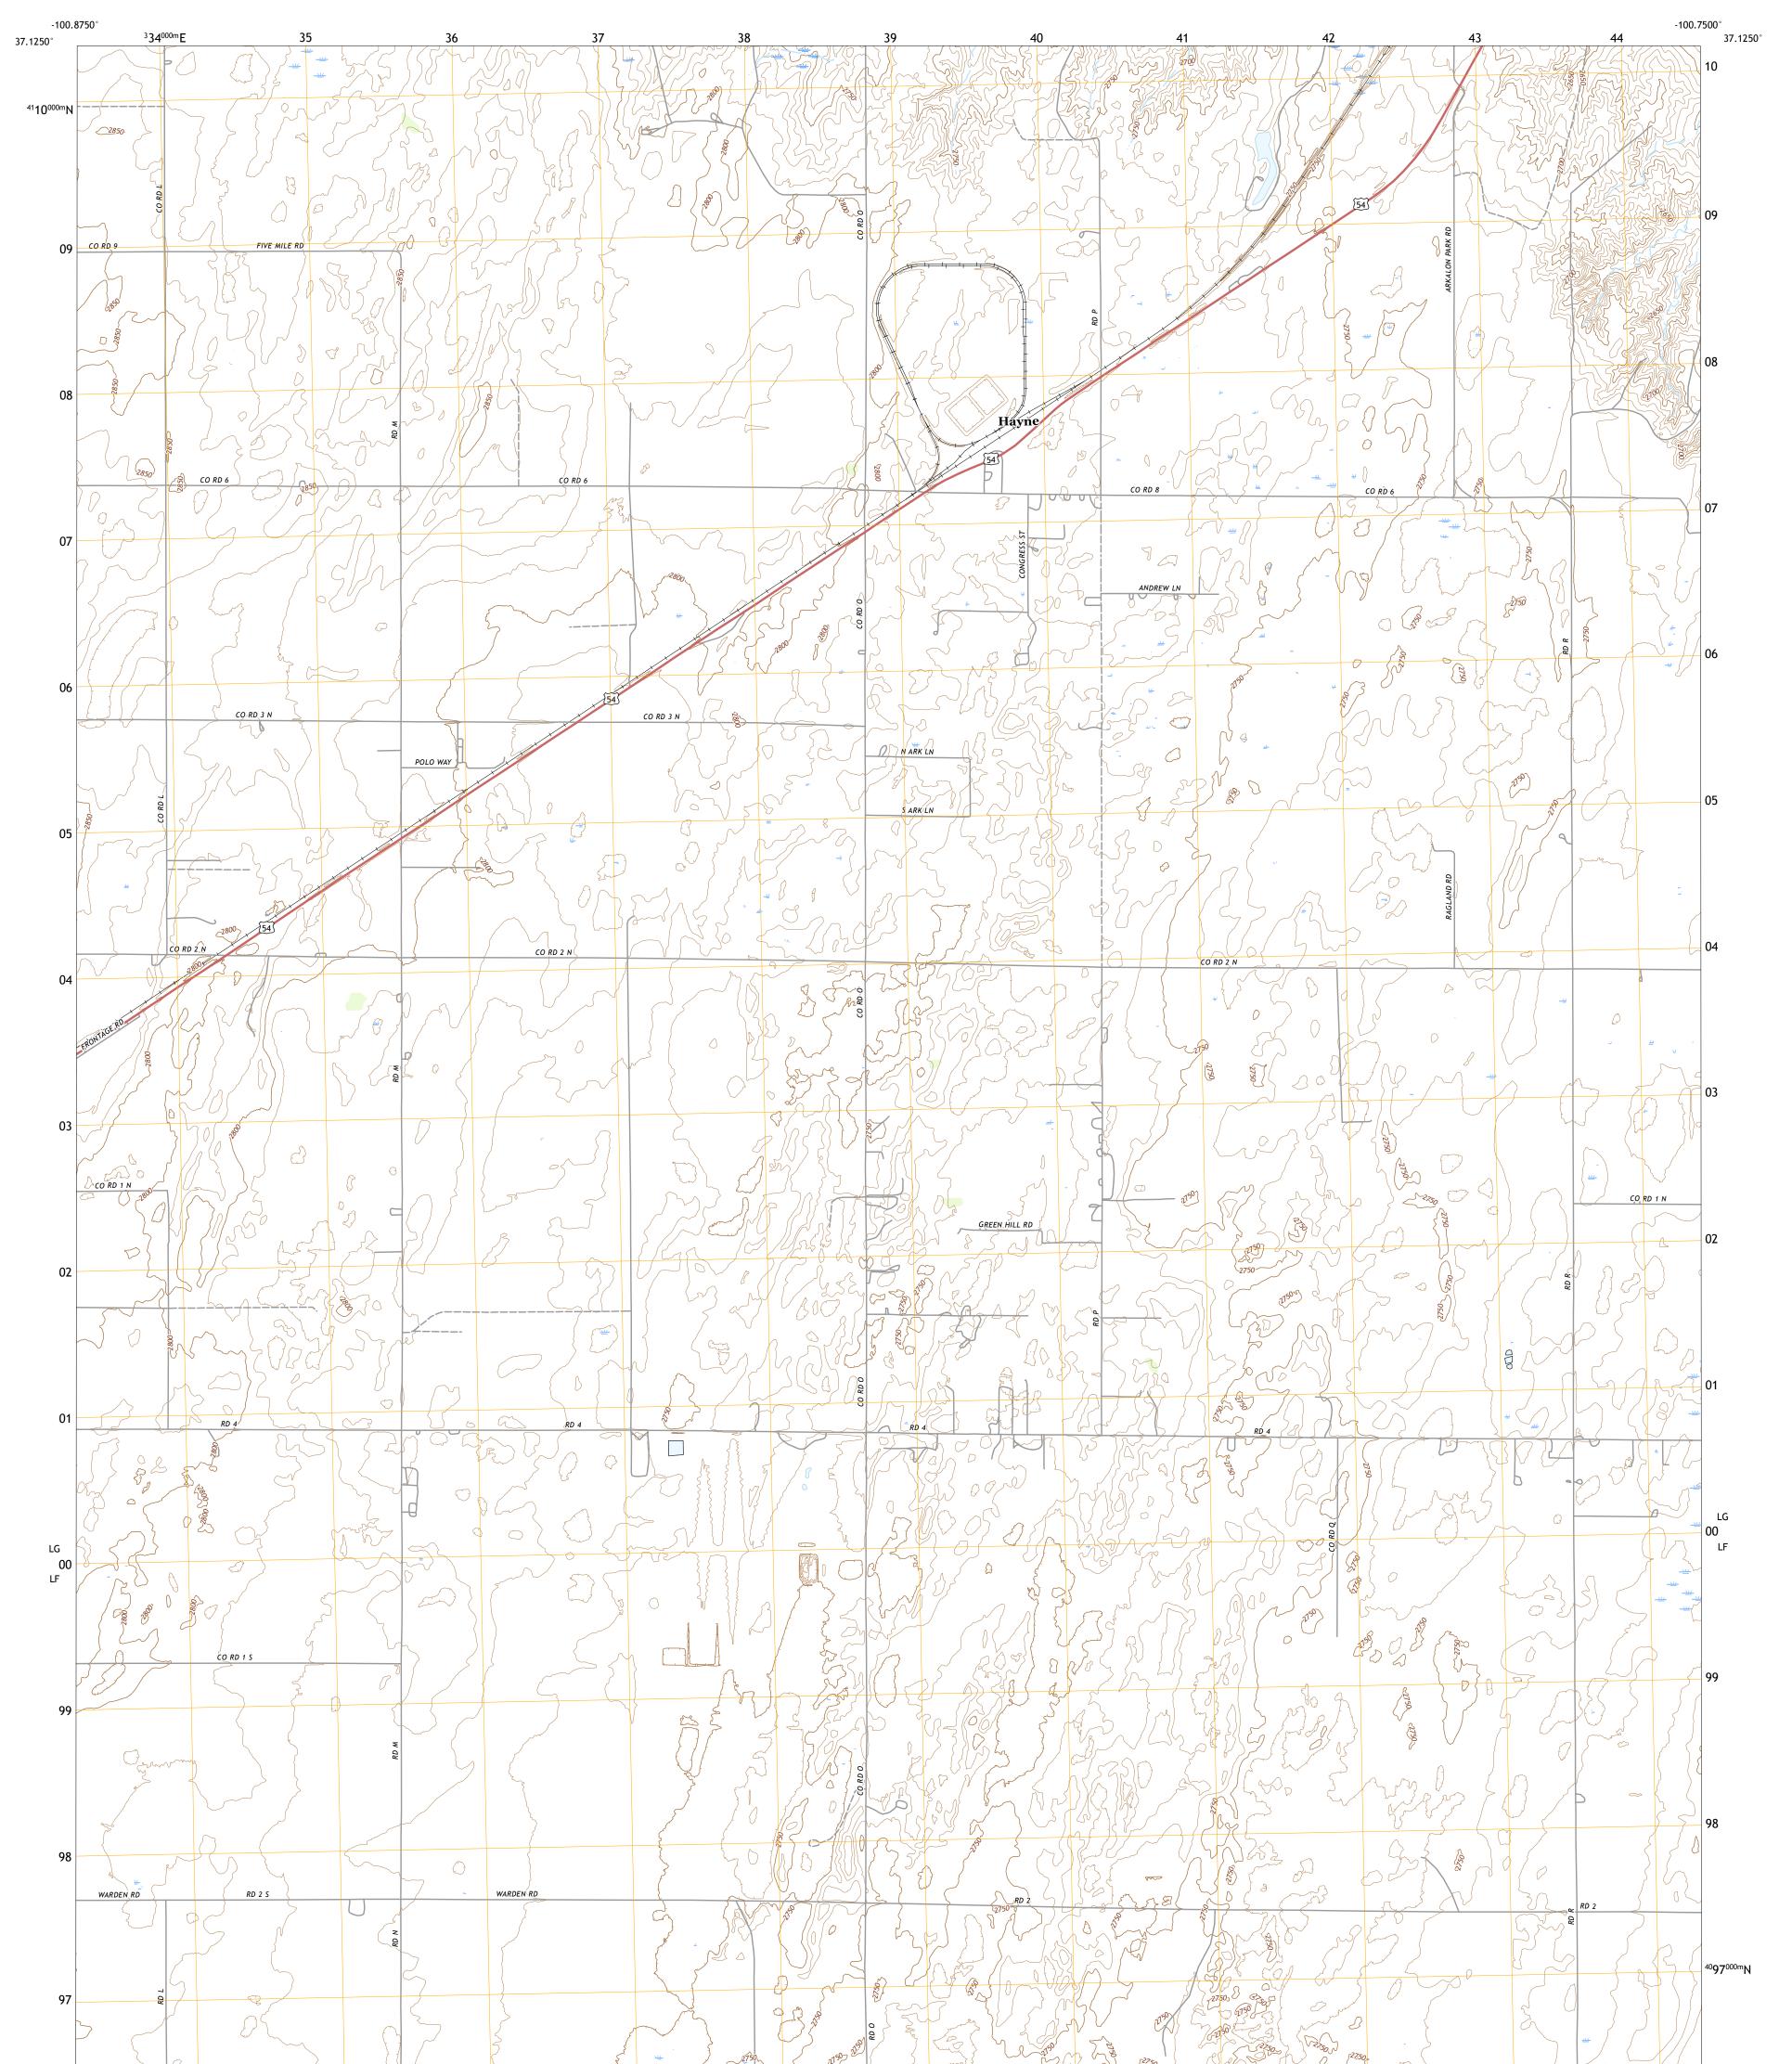

## U.S. DEPARTMENT OF THE INTERIOR U.S. GEOLOGICAL SURVEY

HAYNE QUADRANGLE KANSAS - SEWARD COUNTY 7.5-MINUTE SERIES

Produced by the United States Geological Survey North American Datum of 1983 (NAD83) World Geodetic System of 1984 (WGS84). Projection and 1 000-meter grid:Universal Transverse Mercator, Zone 14S This map is not a legal document. Boundaries may be generalized for this map scale. Private lands within government reservations may not be shown. Obtain permission before entering private lands.