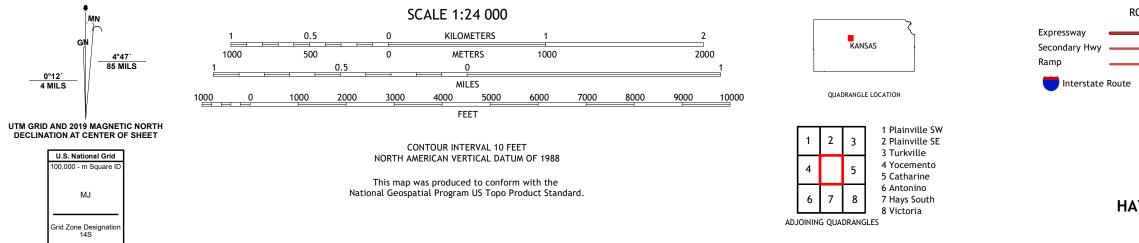

0°12′ 4 MILS

ROAD CLASSIFICATION Local Connector Local Road \_\_\_\_\_ 4WD US Route State Route

HAYS NORTH, KS

2022