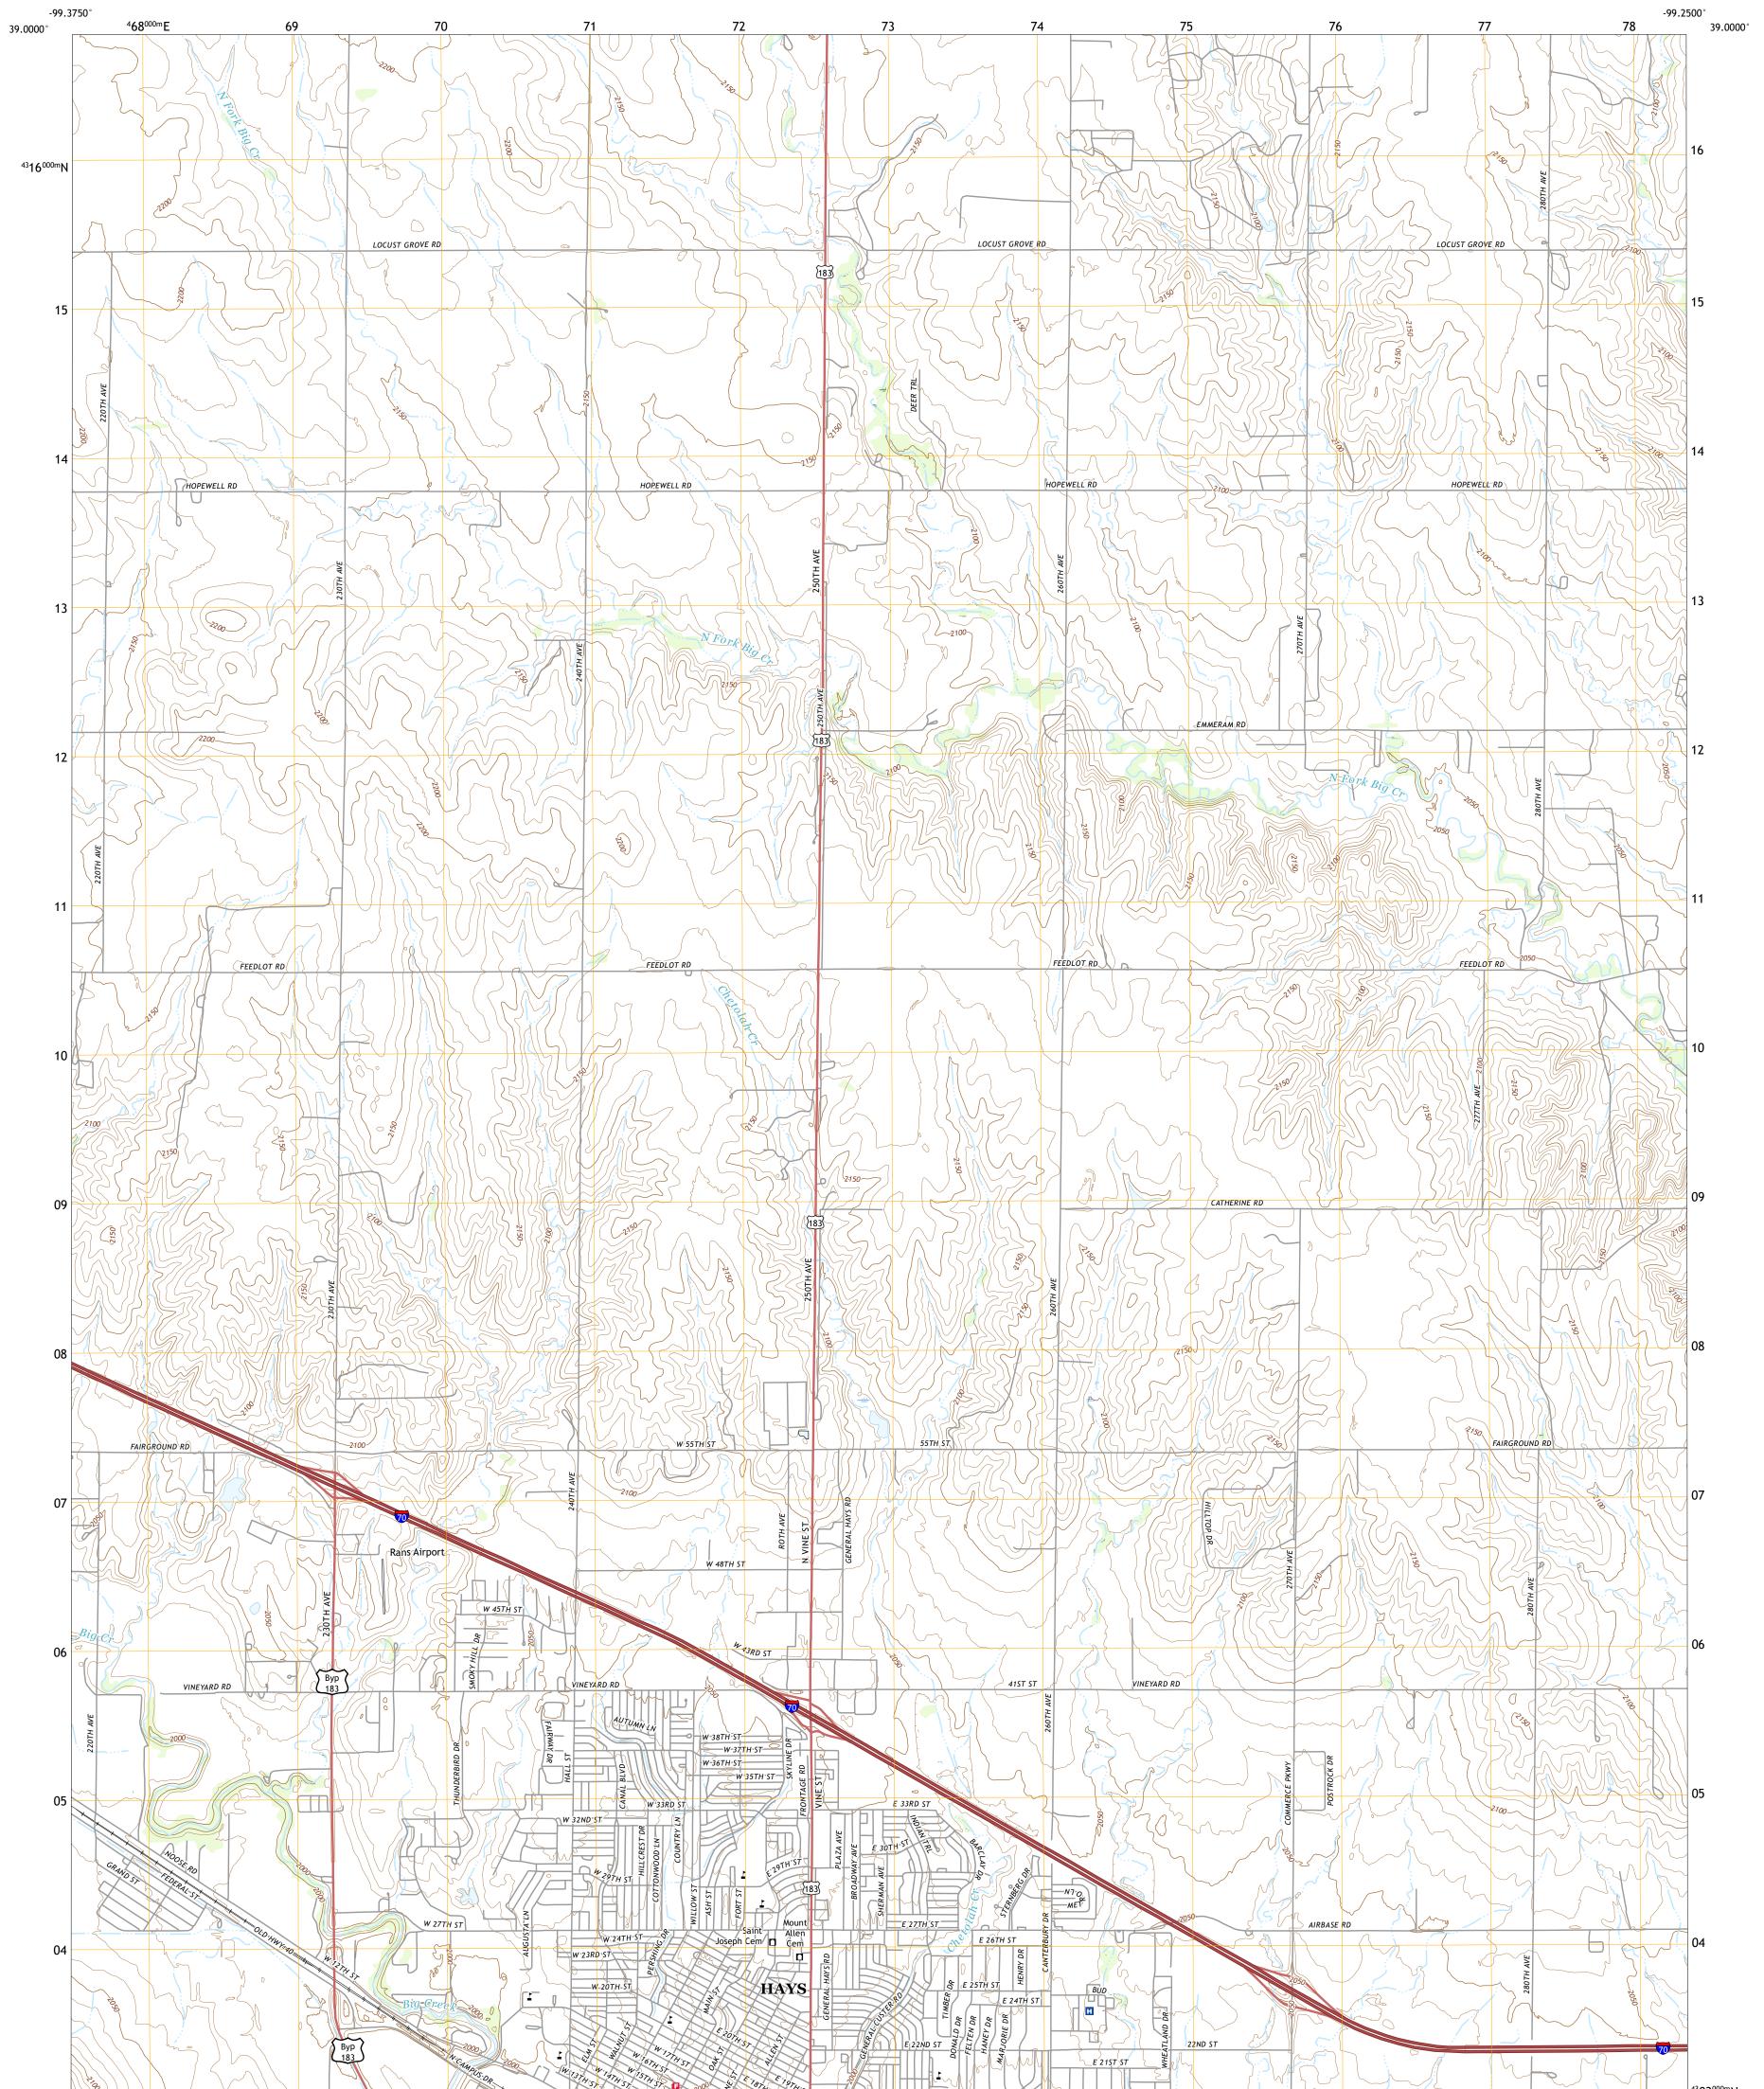

## U.S. DEPARTMENT OF THE INTERIOR U.S. GEOLOGICAL SURVEY

HAYS NORTH QUADRANGLE KANSAS - ELLIS COUNTY 7.5-MINUTE SERIES

Produced by the United States Geological Survey North American Datum of 1983 (NAD83) World Geodetic System of 1984 (WGS84). Projection and 1 000-meter grid:Universal Transverse Mercator, Zone 14S This map is not a legal document. Boundaries may be generalized for this map scale. Private lands within government reservations may not be shown. Obtain permission before entering private lands.