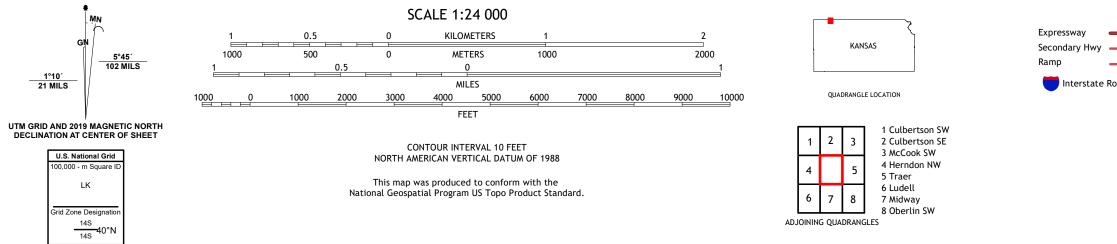

## U.S. DEPARTMENT OF THE INTERIOR U.S. GEOLOGICAL SURVEY

HERNDON QUADRANGLE KANSAS - RAWLINS COUNTY 7.5-MINUTE SERIES

Produced by the United States Geological Survey North American Datum of 1983 (NAD83) World Geodetic System of 1984 (WGS84). Projection and 1 000-meter grid:Universal Transverse Mercator, Zone 145 This map is not a legal document. Boundaries may be generalized for this map scale. Private lands within government reservations may not be shown. Obtain permission before entering private lands.