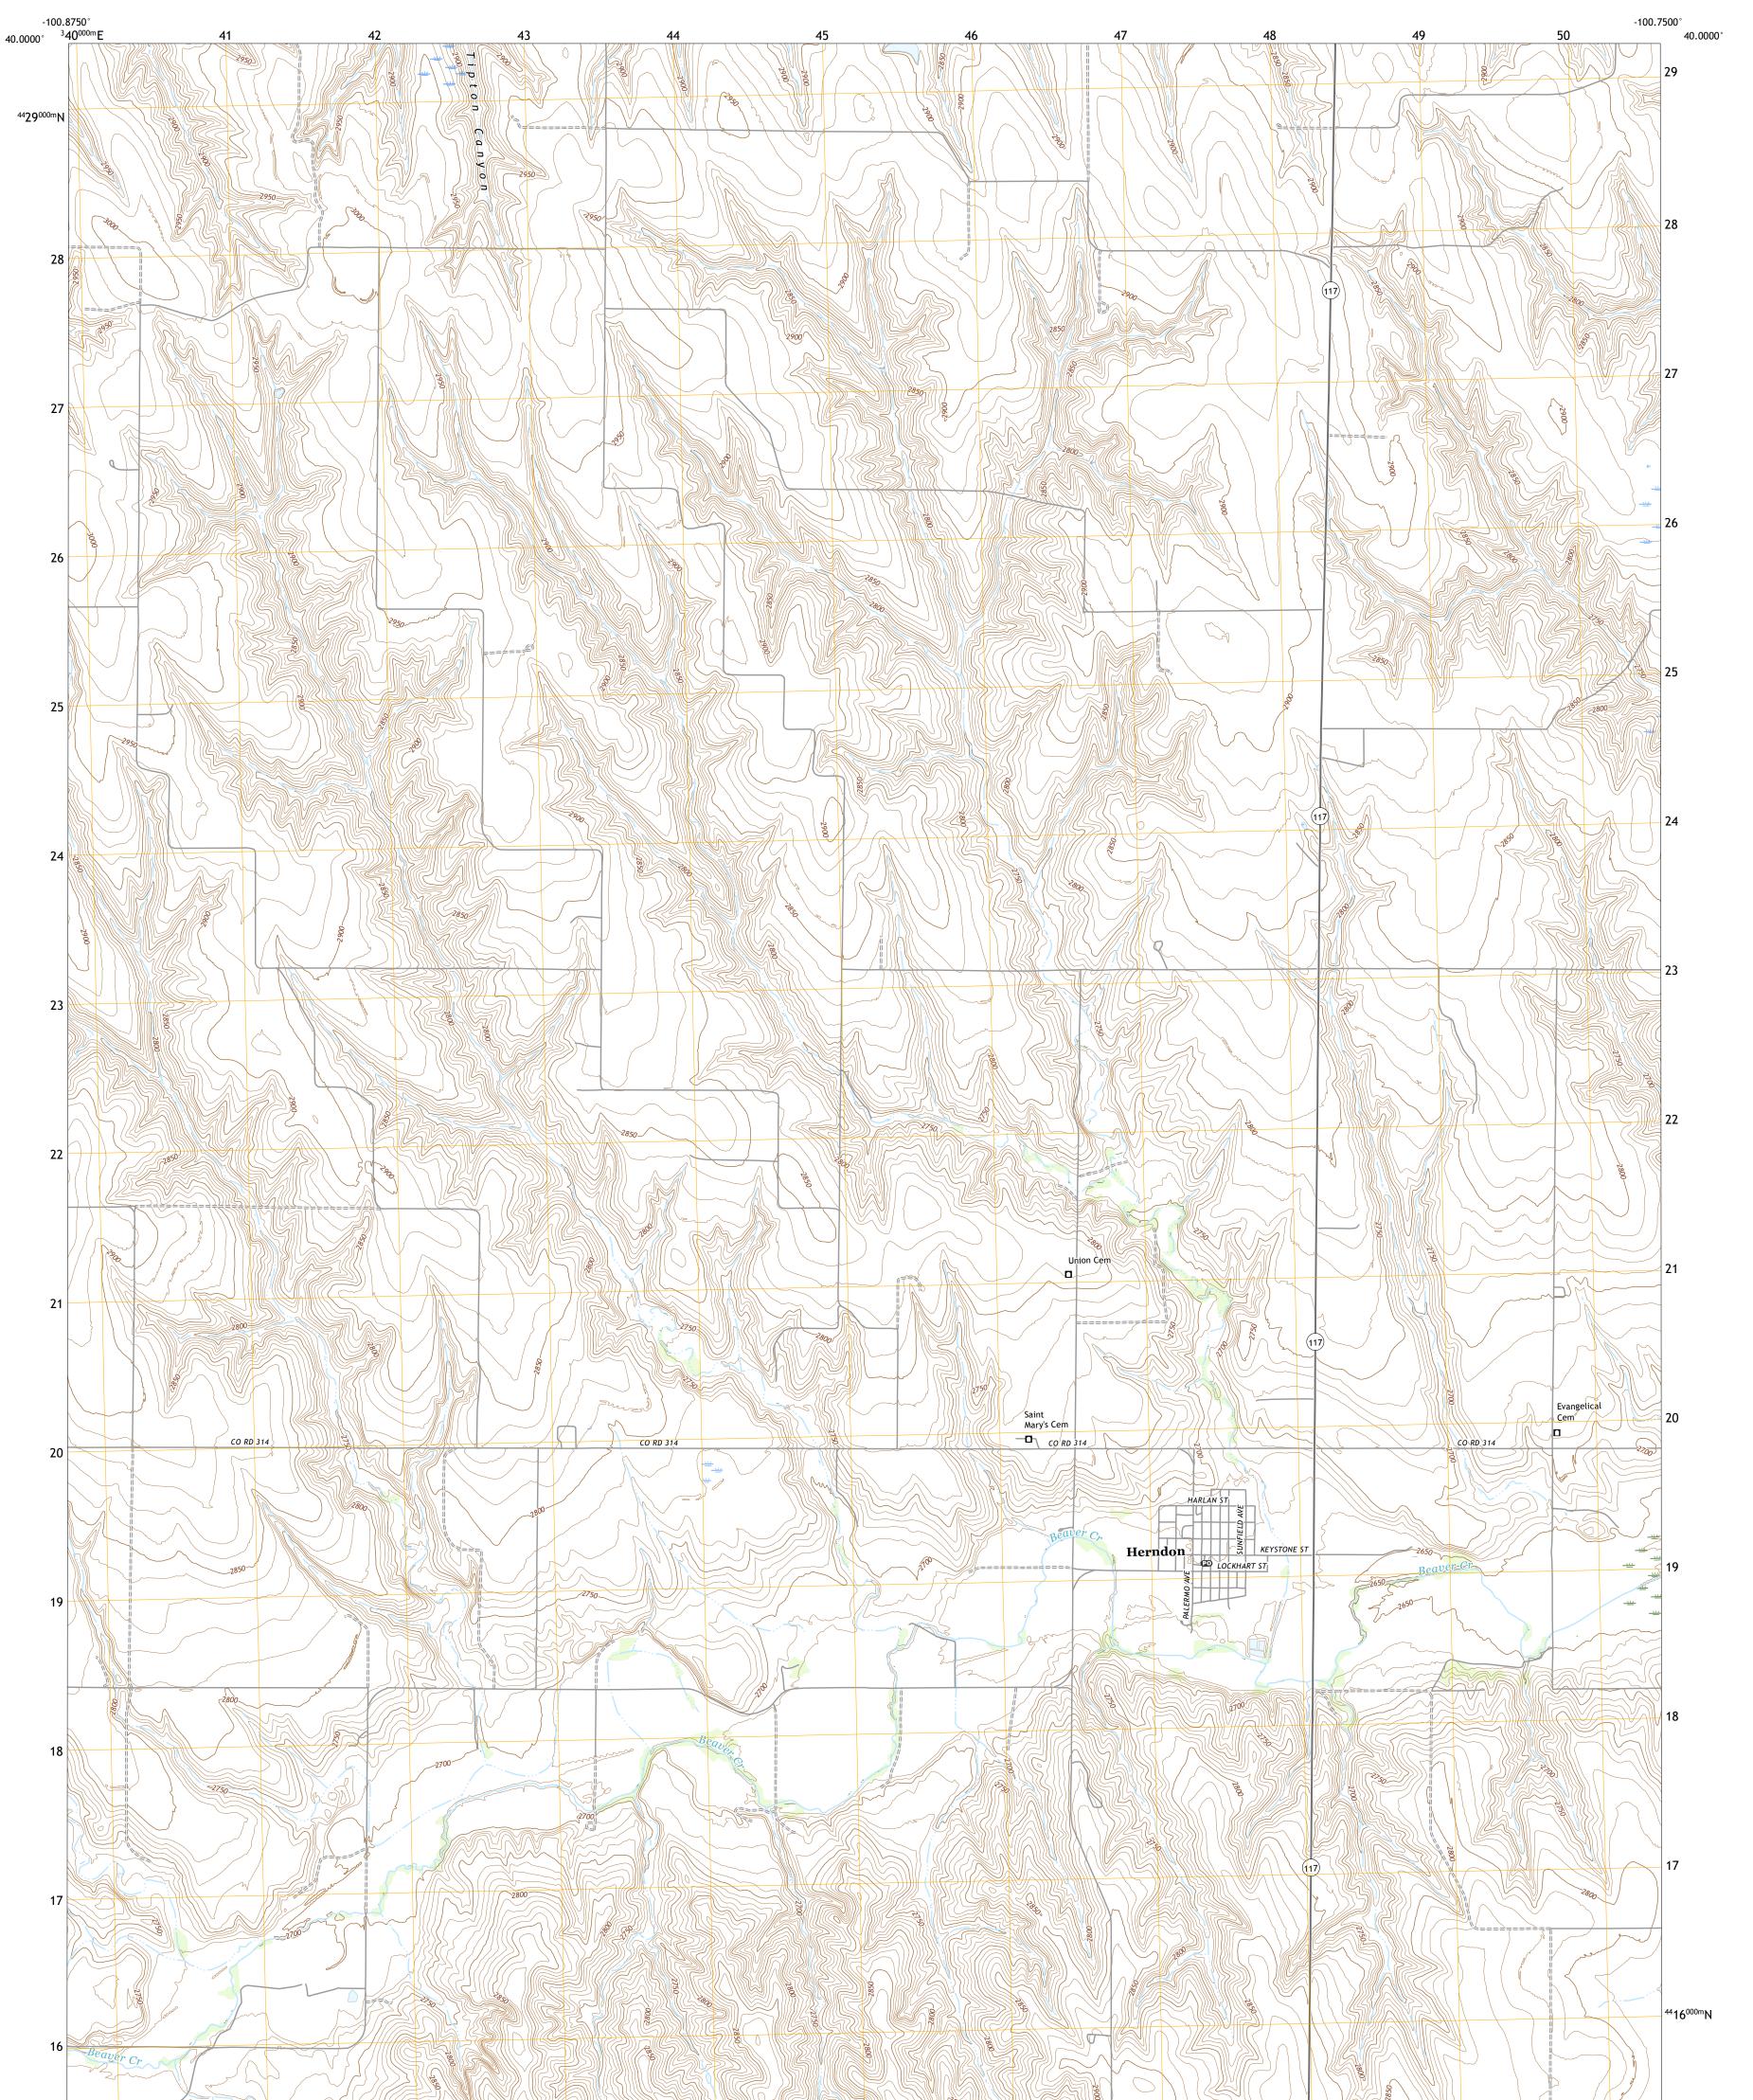

## U.S. DEPARTMENT OF THE INTERIOR U.S. GEOLOGICAL SURVEY

HERNDON QUADRANGLE KANSAS - RAWLINS COUNTY 7.5-MINUTE SERIES

Produced by the United States Geological Survey North American Datum of 1983 (NAD83) World Geodetic System of 1984 (WGS84). Projection and 1 000-meter grid:Universal Transverse Mercator, Zone 145 This map is not a legal document. Boundaries may be generalized for this map scale. Private lands within government reservations may not be shown. Obtain permission before entering private lands.