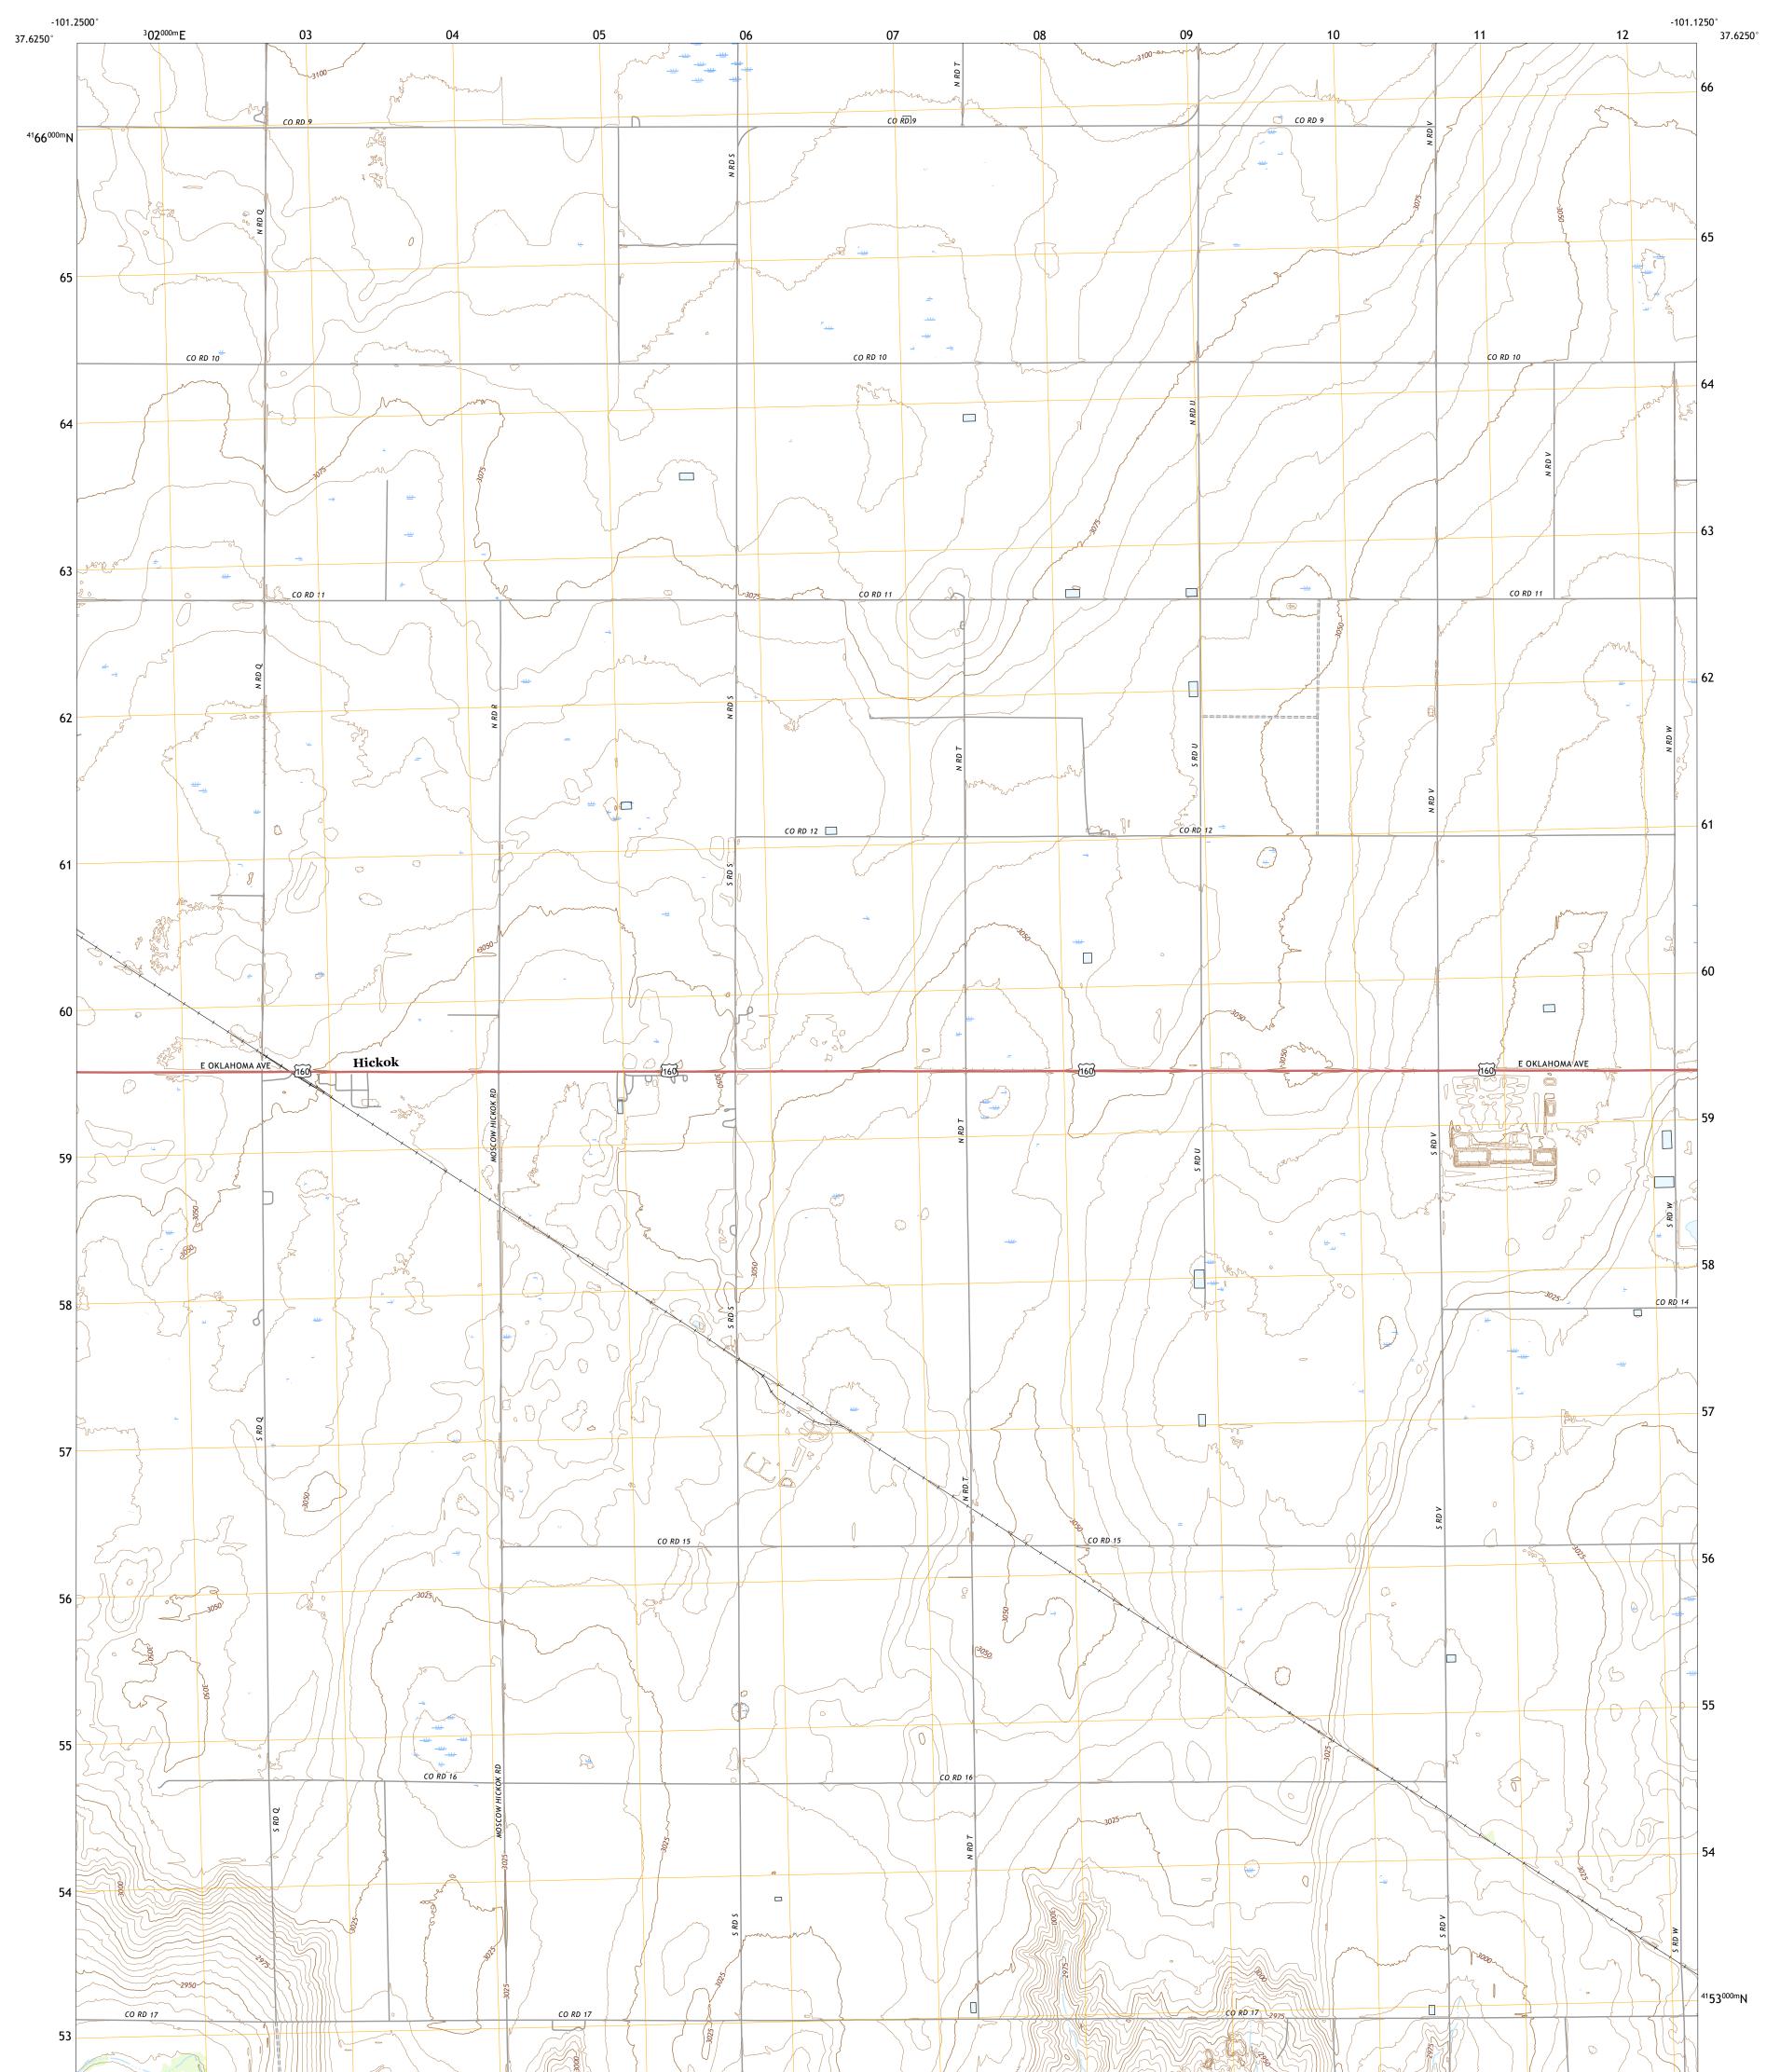

## U.S. DEPARTMENT OF THE INTERIOR U.S. GEOLOGICAL SURVEY

HICKOK QUADRANGLE KANSAS - GRANT COUNTY 7.5-MINUTE SERIES

Produced by the United States Geological Survey North American Datum of 1983 (NAD83) World Geodetic System of 1984 (WGS84). Projection and 1 000-meter grid:Universal Transverse Mercator, Zone 14S This map is not a legal document. Boundaries may be generalized for this map scale. Private lands within government reservations may not be shown. Obtain permission before entering private lands.

Imagery......NAIP, July 2017 - September 2017Roads......U.S.CensusNames.......GNIS, 1978 - 2019Hydrography......National Hydrography Dataset, 2004 - 2018Contours.....National Elevation Dataset, 2014Boundaries.....Multiple sources; see metadata file 2019 - 2021Public Land Survey System......BLM, 2018Wetlands.....FWS National Wetlands Inventory 1985 - 1985