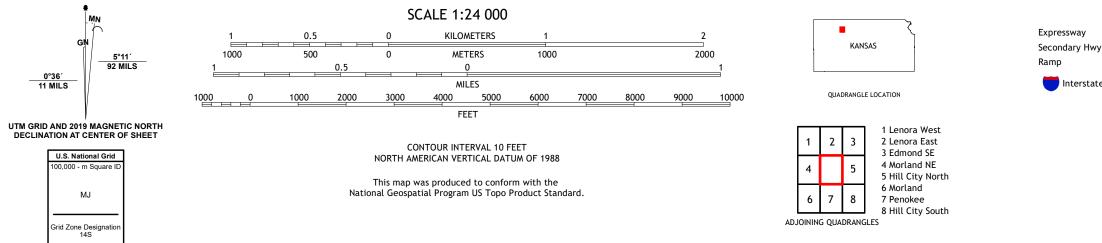

## HILL CITY NW QUADRANGLE KANSAS - GRAHAM COUNTY 7.5-MINUTE SERIES

Produced by the United States Geological Survey North American Datum of 1983 (NAD83) World Geodetic System of 1984 (WGS84). Projection and 1 000-meter grid:Universal Transverse Mercator, Zone 14S This map is not a legal document. Boundaries may be generalized for this map scale. Private lands within government reservations may not be shown. Obtain permission before entering private lands.

 Expressway
 Local Connector

 Secondary Hwy
 Local Road

 Ramp
 4WD

 Interstate Route
 US Route
 State Route

HILL CITY NW, KS

2022