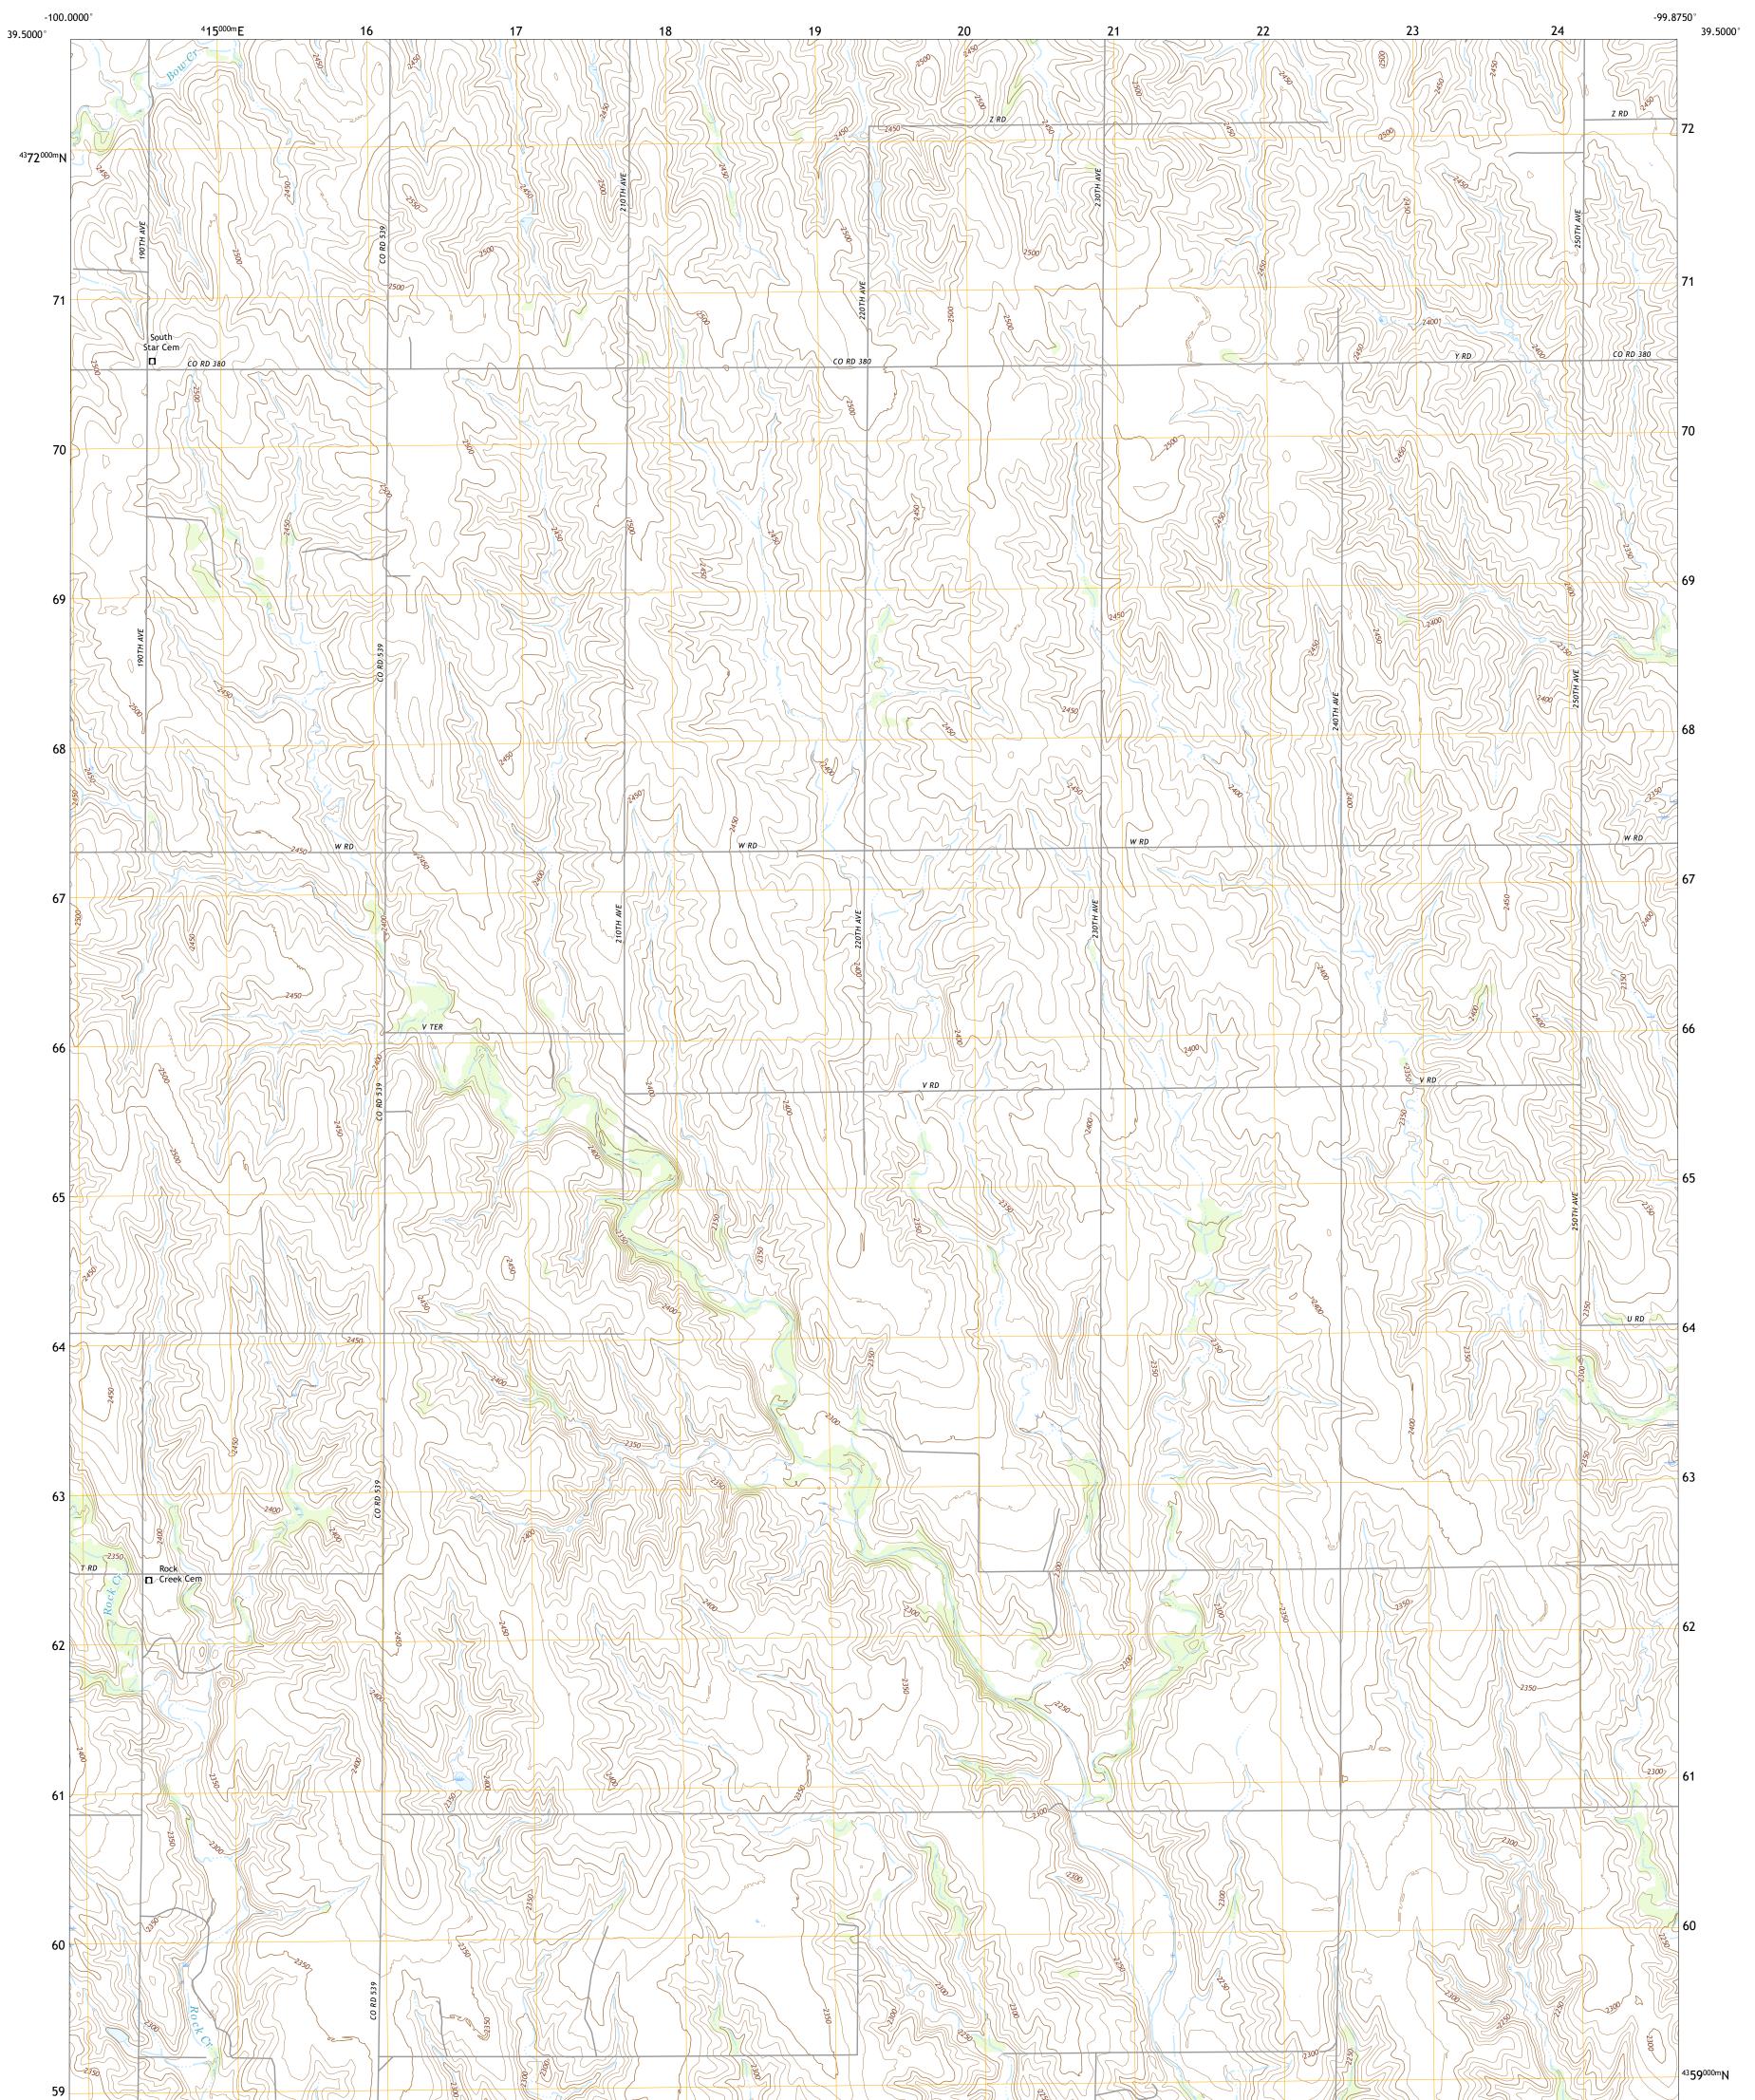

## HILL CITY NW QUADRANGLE KANSAS - GRAHAM COUNTY 7.5-MINUTE SERIES

Produced by the United States Geological Survey North American Datum of 1983 (NAD83) World Geodetic System of 1984 (WGS84). Projection and 1 000-meter grid:Universal Transverse Mercator, Zone 14S This map is not a legal document. Boundaries may be generalized for this map scale. Private lands within government reservations may not be shown. Obtain permission before entering private lands.