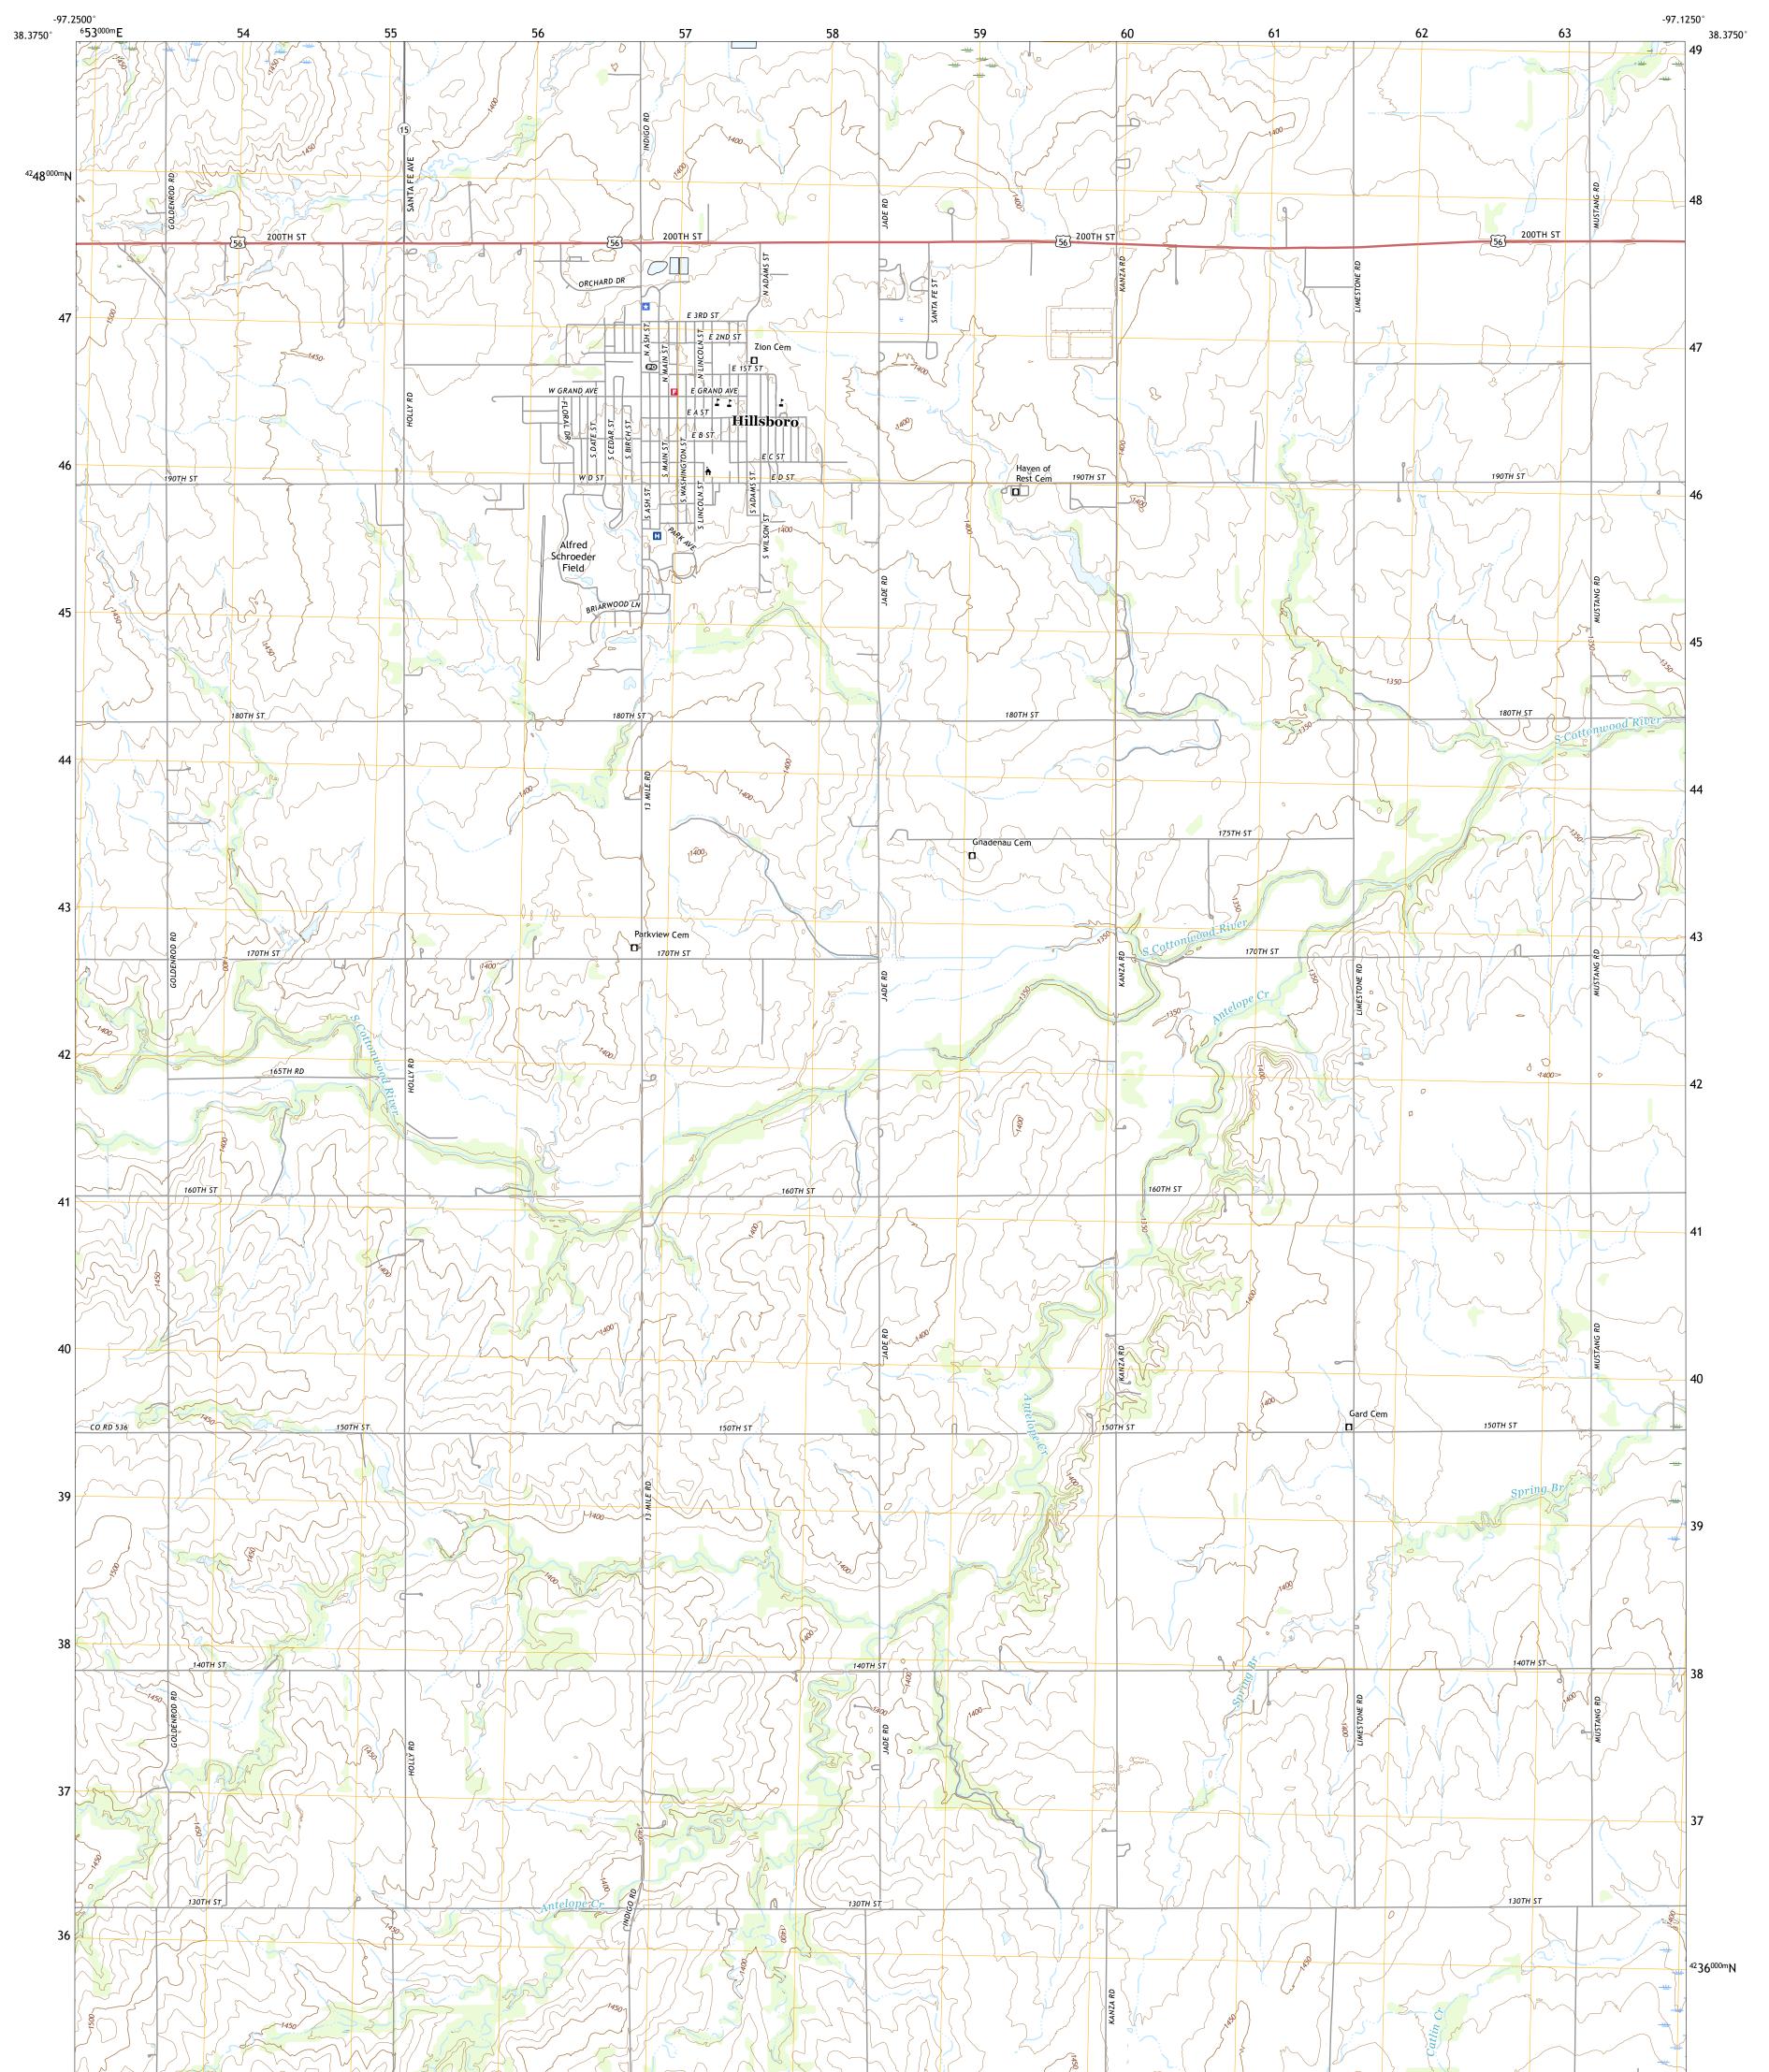

## U.S. DEPARTMENT OF THE INTERIOR U.S. GEOLOGICAL SURVEY

HILLSBORO QUADRANGLE KANSAS - MARION COUNTY 7.5-MINUTE SERIES

Produced by the United States Geological Survey North American Datum of 1983 (NAD83) World Geodetic System of 1984 (WGS84). Projection and 1 000-meter grid:Universal Transverse Mercator, Zone 14S This map is not a legal document. Boundaries may be generalized for this map scale. Private lands within government reservations may not be shown. Obtain permission before entering private lands.

Imagery.... Roads..... Names..... ......NAIP, July 2017 - September 2017 U.S. Census Bureau, 2018 .....GNIS, 1978 - 2018 Hydrography.......National Hydrography Dataset, 2016 Contours......National Hydrography Dataset, 2001 - 2018 Contours......Multiple sources; see metadata file 2016 - 2017 Public Land Survey System......BLM, 2016 Wetlands......BLM, 2016

NSN. 7643016367137 NGA REF NO. US GS X 24 K 20485

\_\_\_\_