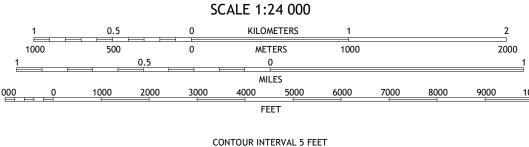

North American Datum of 1983 (NAD83) World Geodetic System of 1984 (WGS84). Projection and 1 000-meter grid:Universal Transverse Mercator, Zone 14S

generalized for this map scale. Private lands within government reservations may not be shown. Obtain permission before

This map is not a legal document. Boundaries may be

entering private lands.

Imagery..... Roads..... Names.....



NORTH AMERICAN VERTICAL DATUM OF 1988

This map was produced to conform with the National Geospatial Program US Topo Product Standard.



KANSAS

Local Road

State Route

4WD

US Route

Secondary Hwy -

Interstate Route