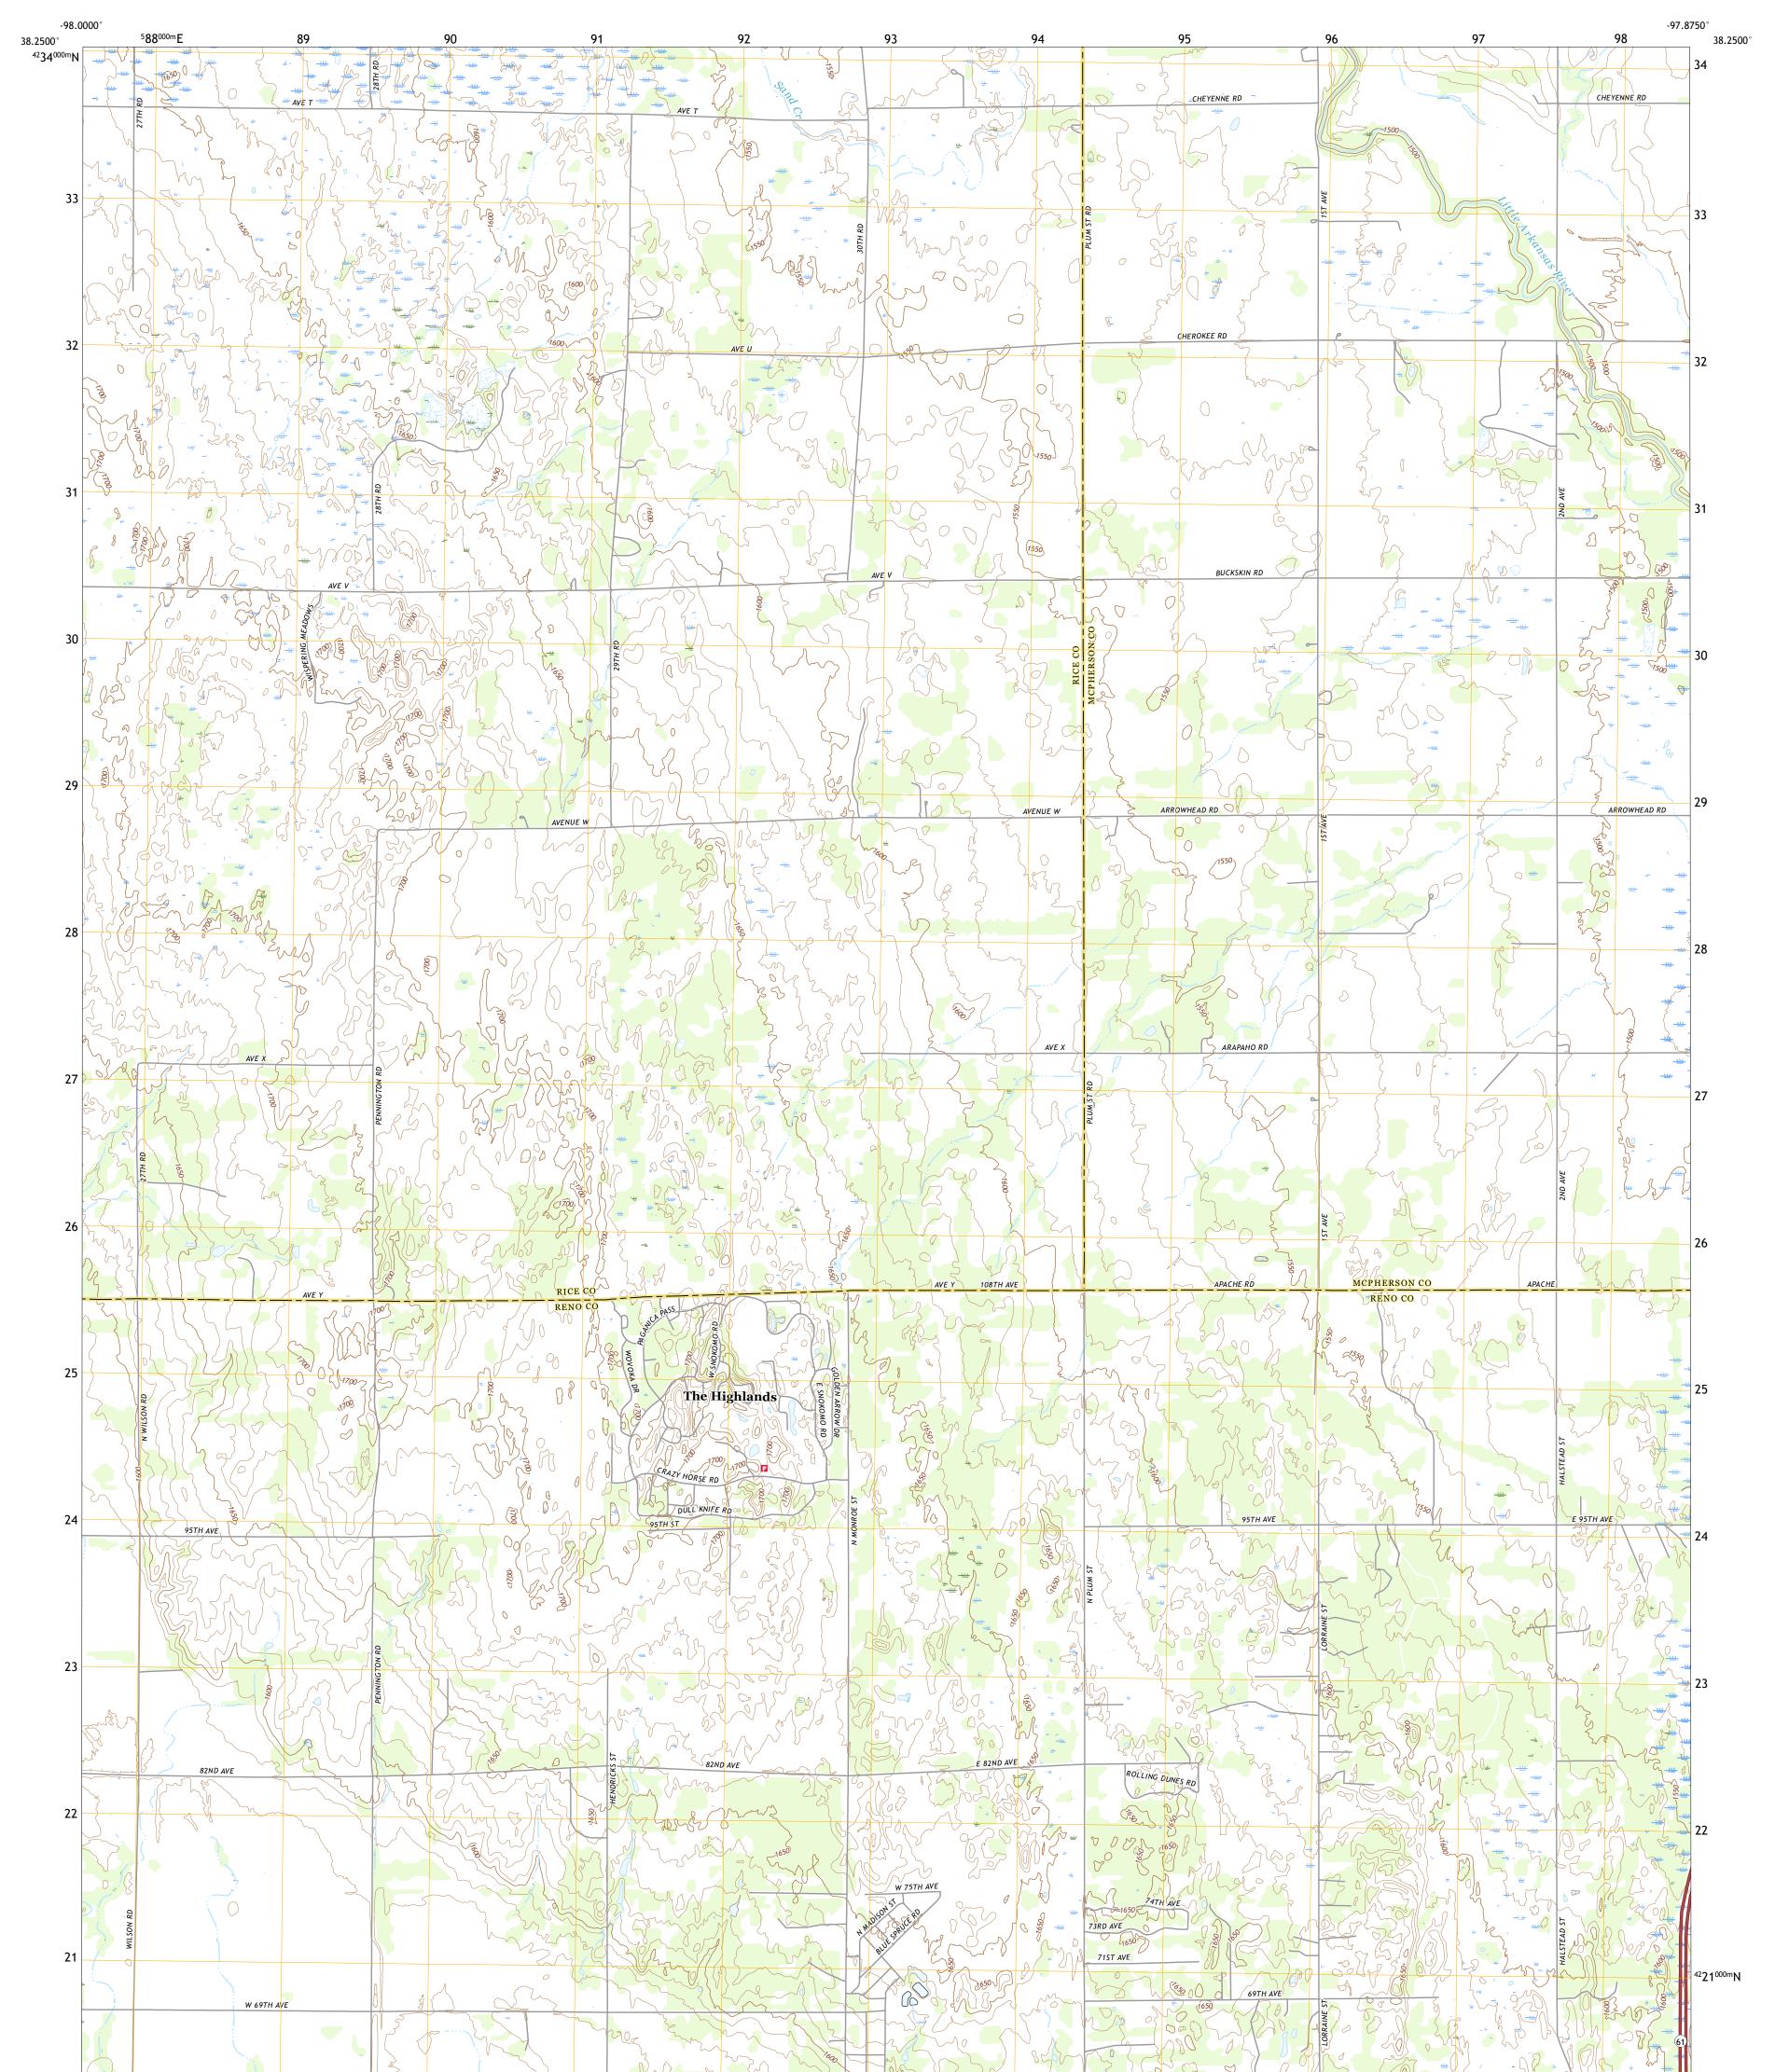

U.S. DEPARTMENT OF THE INTERIOR U.S. GEOLOGICAL SURVEY

HUTCHINSON NW QUADRANGLE KANSAS 7.5-MINUTE SERIES

Produced by the United States Geological Survey North American Datum of 1983 (NAD83) World Geodetic System of 1984 (WGS84). Projection and 1 000-meter grid:Universal Transverse Mercator, Zone 14S This map is not a legal document. Boundaries may be generalized for this map scale. Private lands within government reservations may not be shown. Obtain permission before entering private lands.

Imagery......NAIP, July 2017 - September 2017 Roads......GNIS, 2015 - 2018 Names......GNIS, 2019 - 2021 Hydrography......GNIS, 2019 - 2021 Hydrography......National Hydrography Dataset, 2005 - 2018 Contours.....National Elevation Dataset, 2016 Boundaries.....Multiple sources; see metadata file 2019 - 2021 Public Land Survey System......BLM, 2018 Wetlands......BLM, 2018