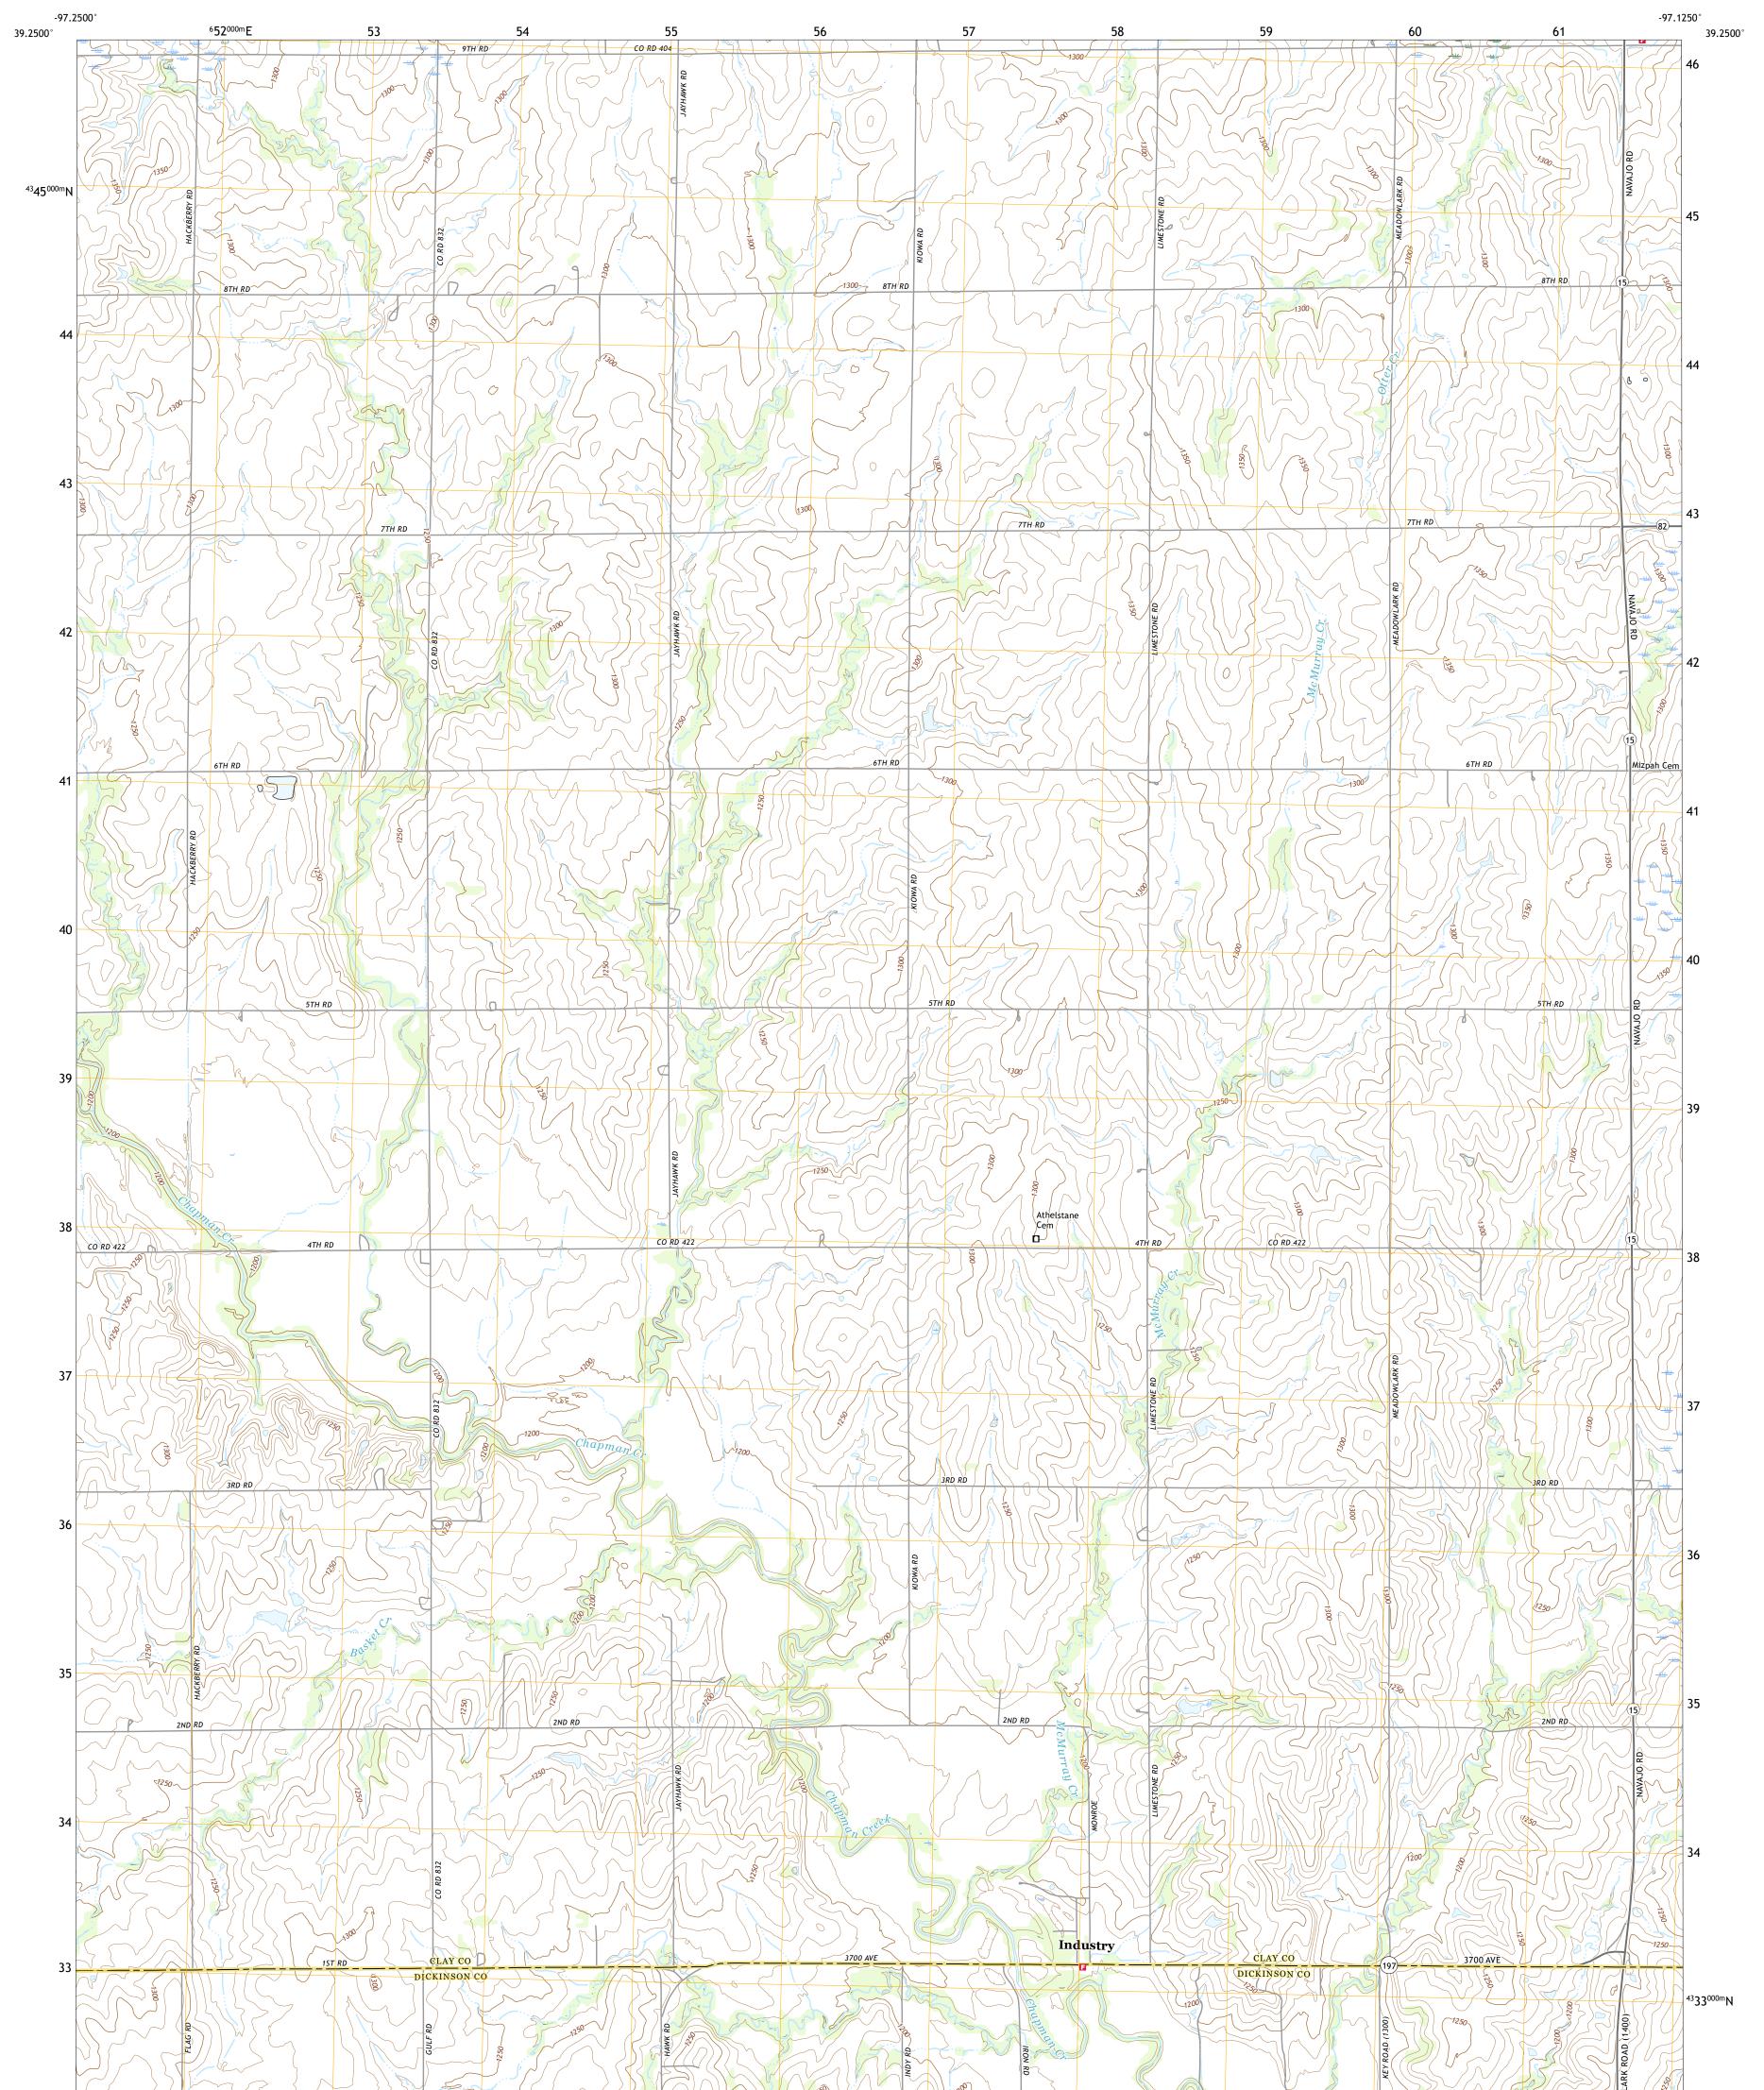

## U.S. DEPARTMENT OF THE INTERIOR U.S. GEOLOGICAL SURVEY

INDUSTRY QUADRANGLE KANSAS 7.5-MINUTE SERIES

Produced by the United States Geological Survey North American Datum of 1983 (NAD83) World Geodetic System of 1984 (WGS84). Projection and 1 000-meter grid:Universal Transverse Mercator, Zone 14S This map is not a legal document. Boundaries may be generalized for this map scale. Private lands within government reservations may not be shown. Obtain permission before entering private lands.

Imagery......NAIP, July 2017 - September 2017 Roads......GNIS, 1978 - 2019 Names......GNIS, 1978 - 2019 Hydrography......GNIS, 1978 - 2019 Contours.....National Hydrography Dataset, 2002 - 2018 Contours.....National Elevation Dataset, 2018 Boundaries.....Multiple sources; see metadata file 2019 - 2021 Public Land Survey System......BLM, 2018 Wetlands......BLM, 2018