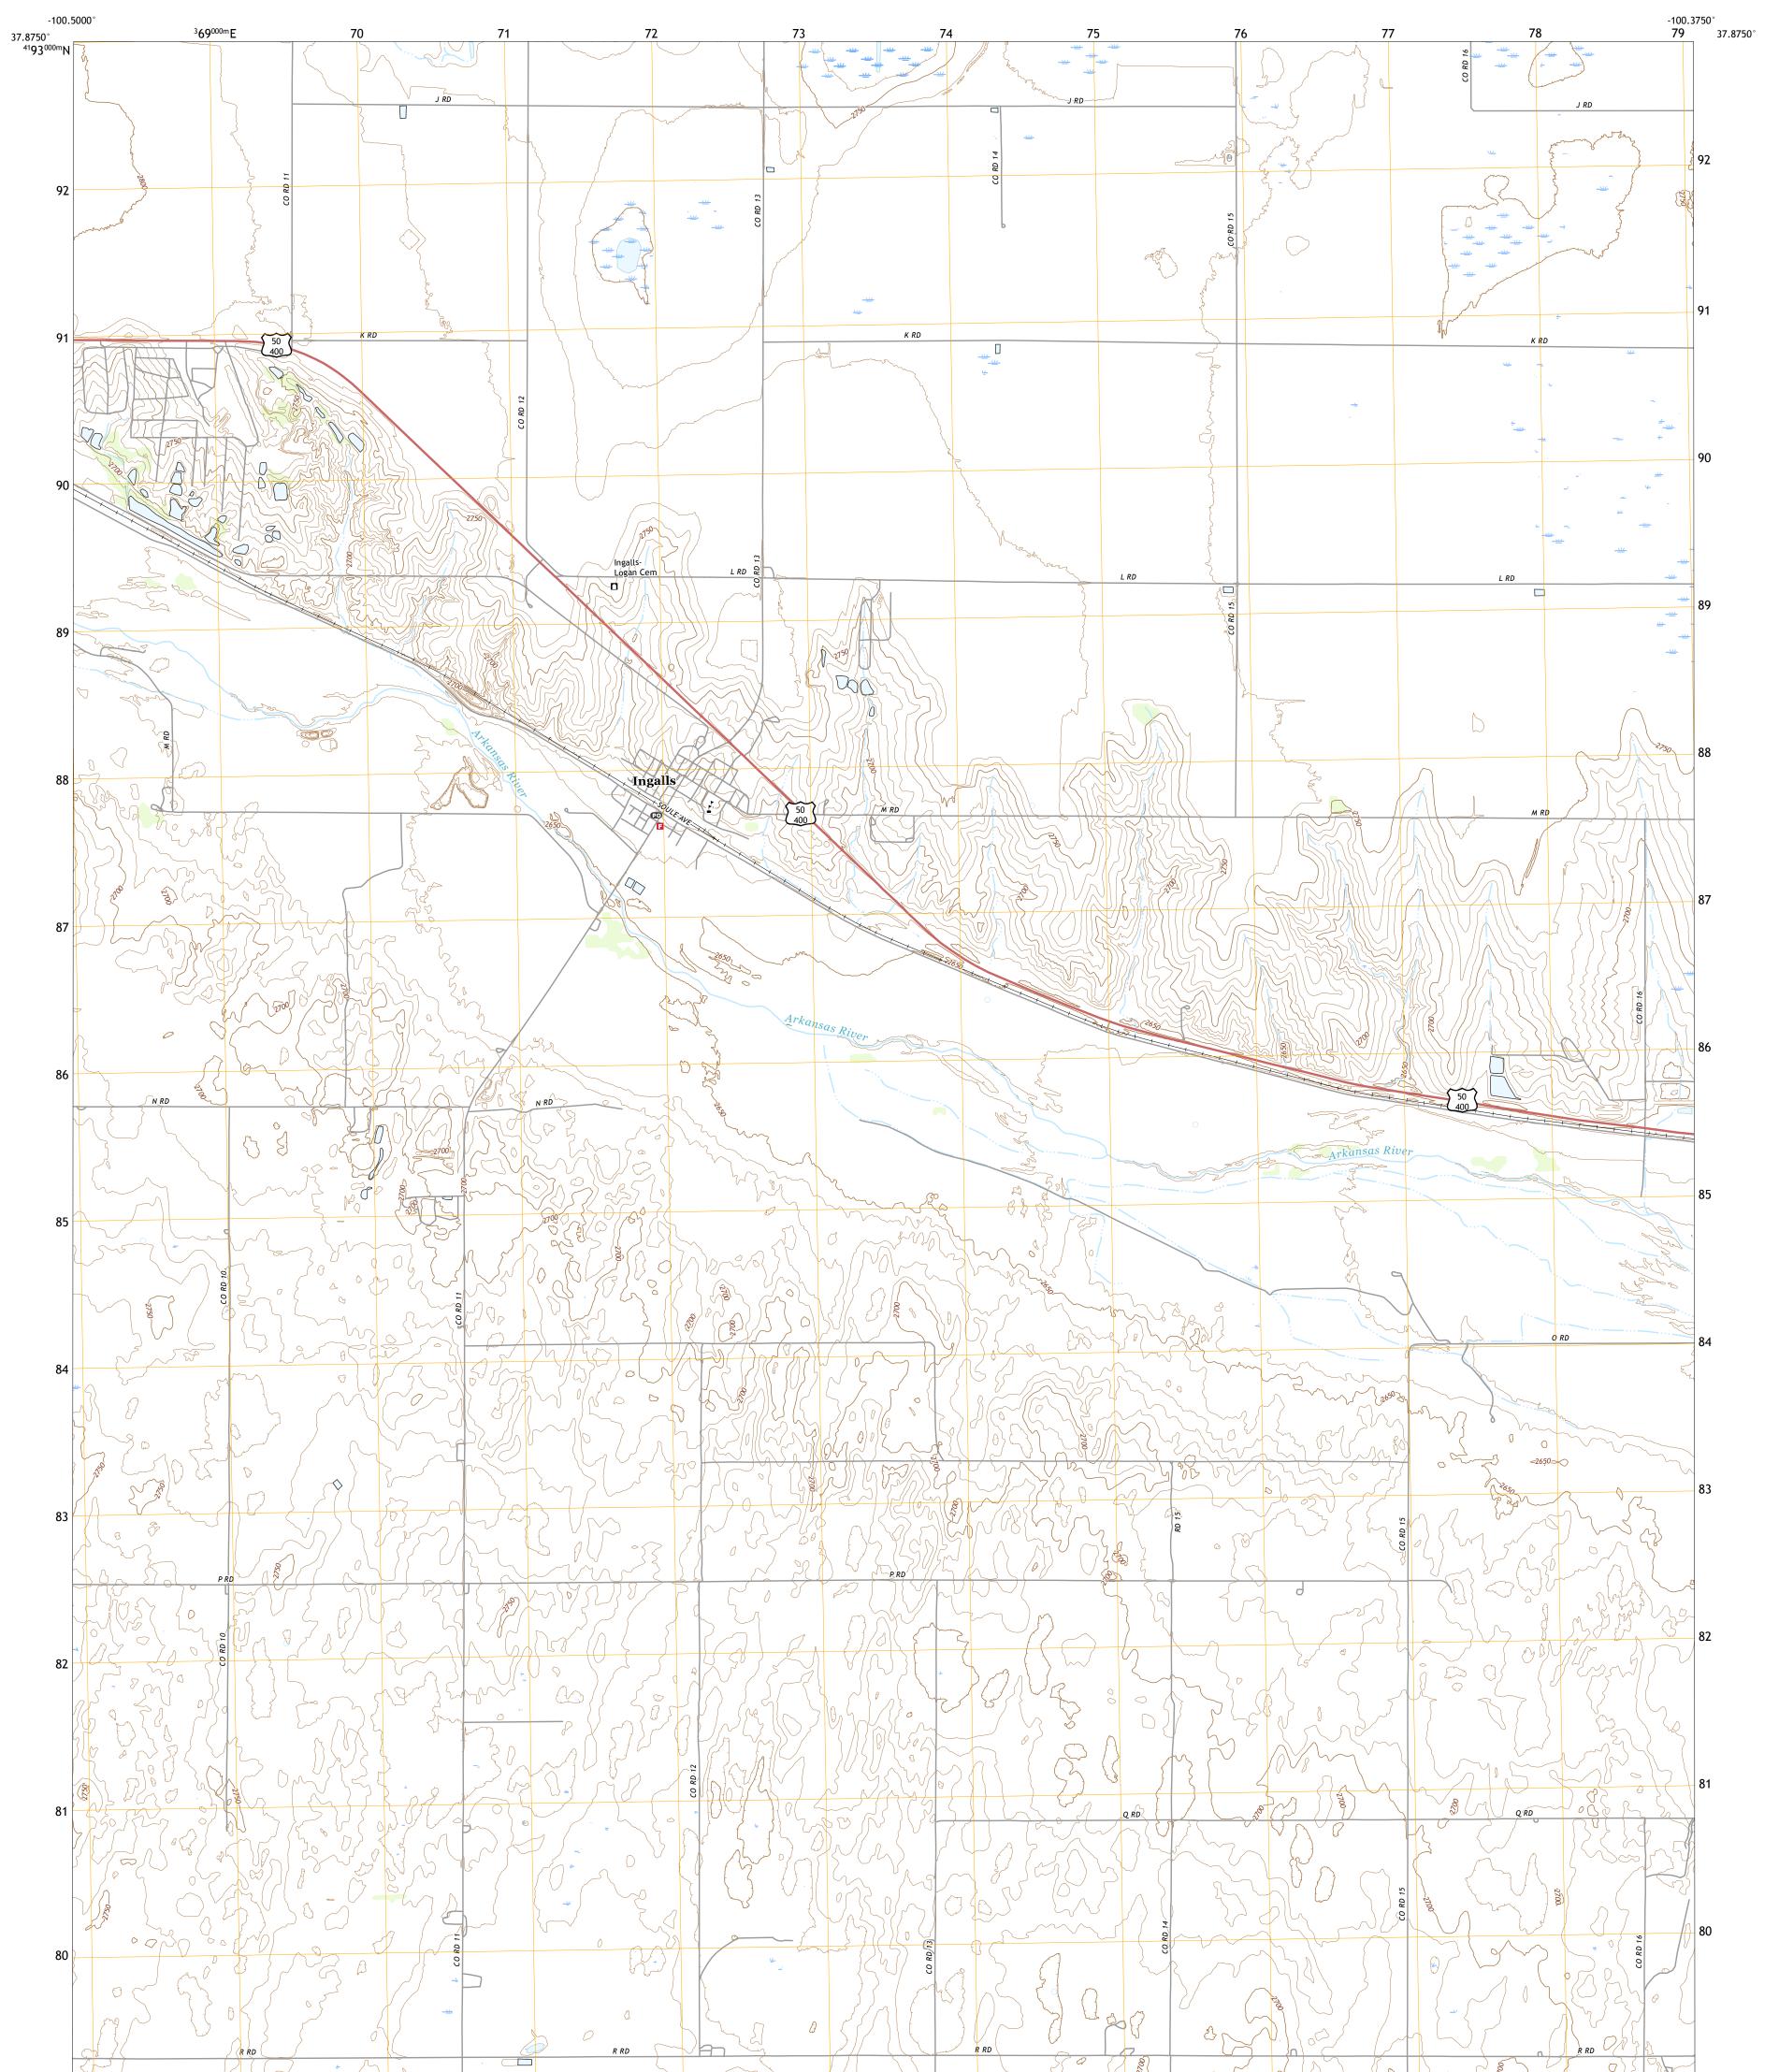

## U.S. DEPARTMENT OF THE INTERIOR U.S. GEOLOGICAL SURVEY

Produced by the United States Geological Survey North American Datum of 1983 (NAD83) World Geodetic System of 1984 (WGS84). Projection and 1 000-meter grid:Universal Transverse Mercator, Zone 14S This map is not a legal document. Boundaries may be generalized for this map scale. Private lands within government reservations may not be shown. Obtain permission before entering private lands.

Imagery.... Roads..... Names..... ......NAIP, July 2017 - September 2017 U.S. Census Bureau, 2018 .....GNIS, 1978 - 2018 

\_\_\_\_

State Route