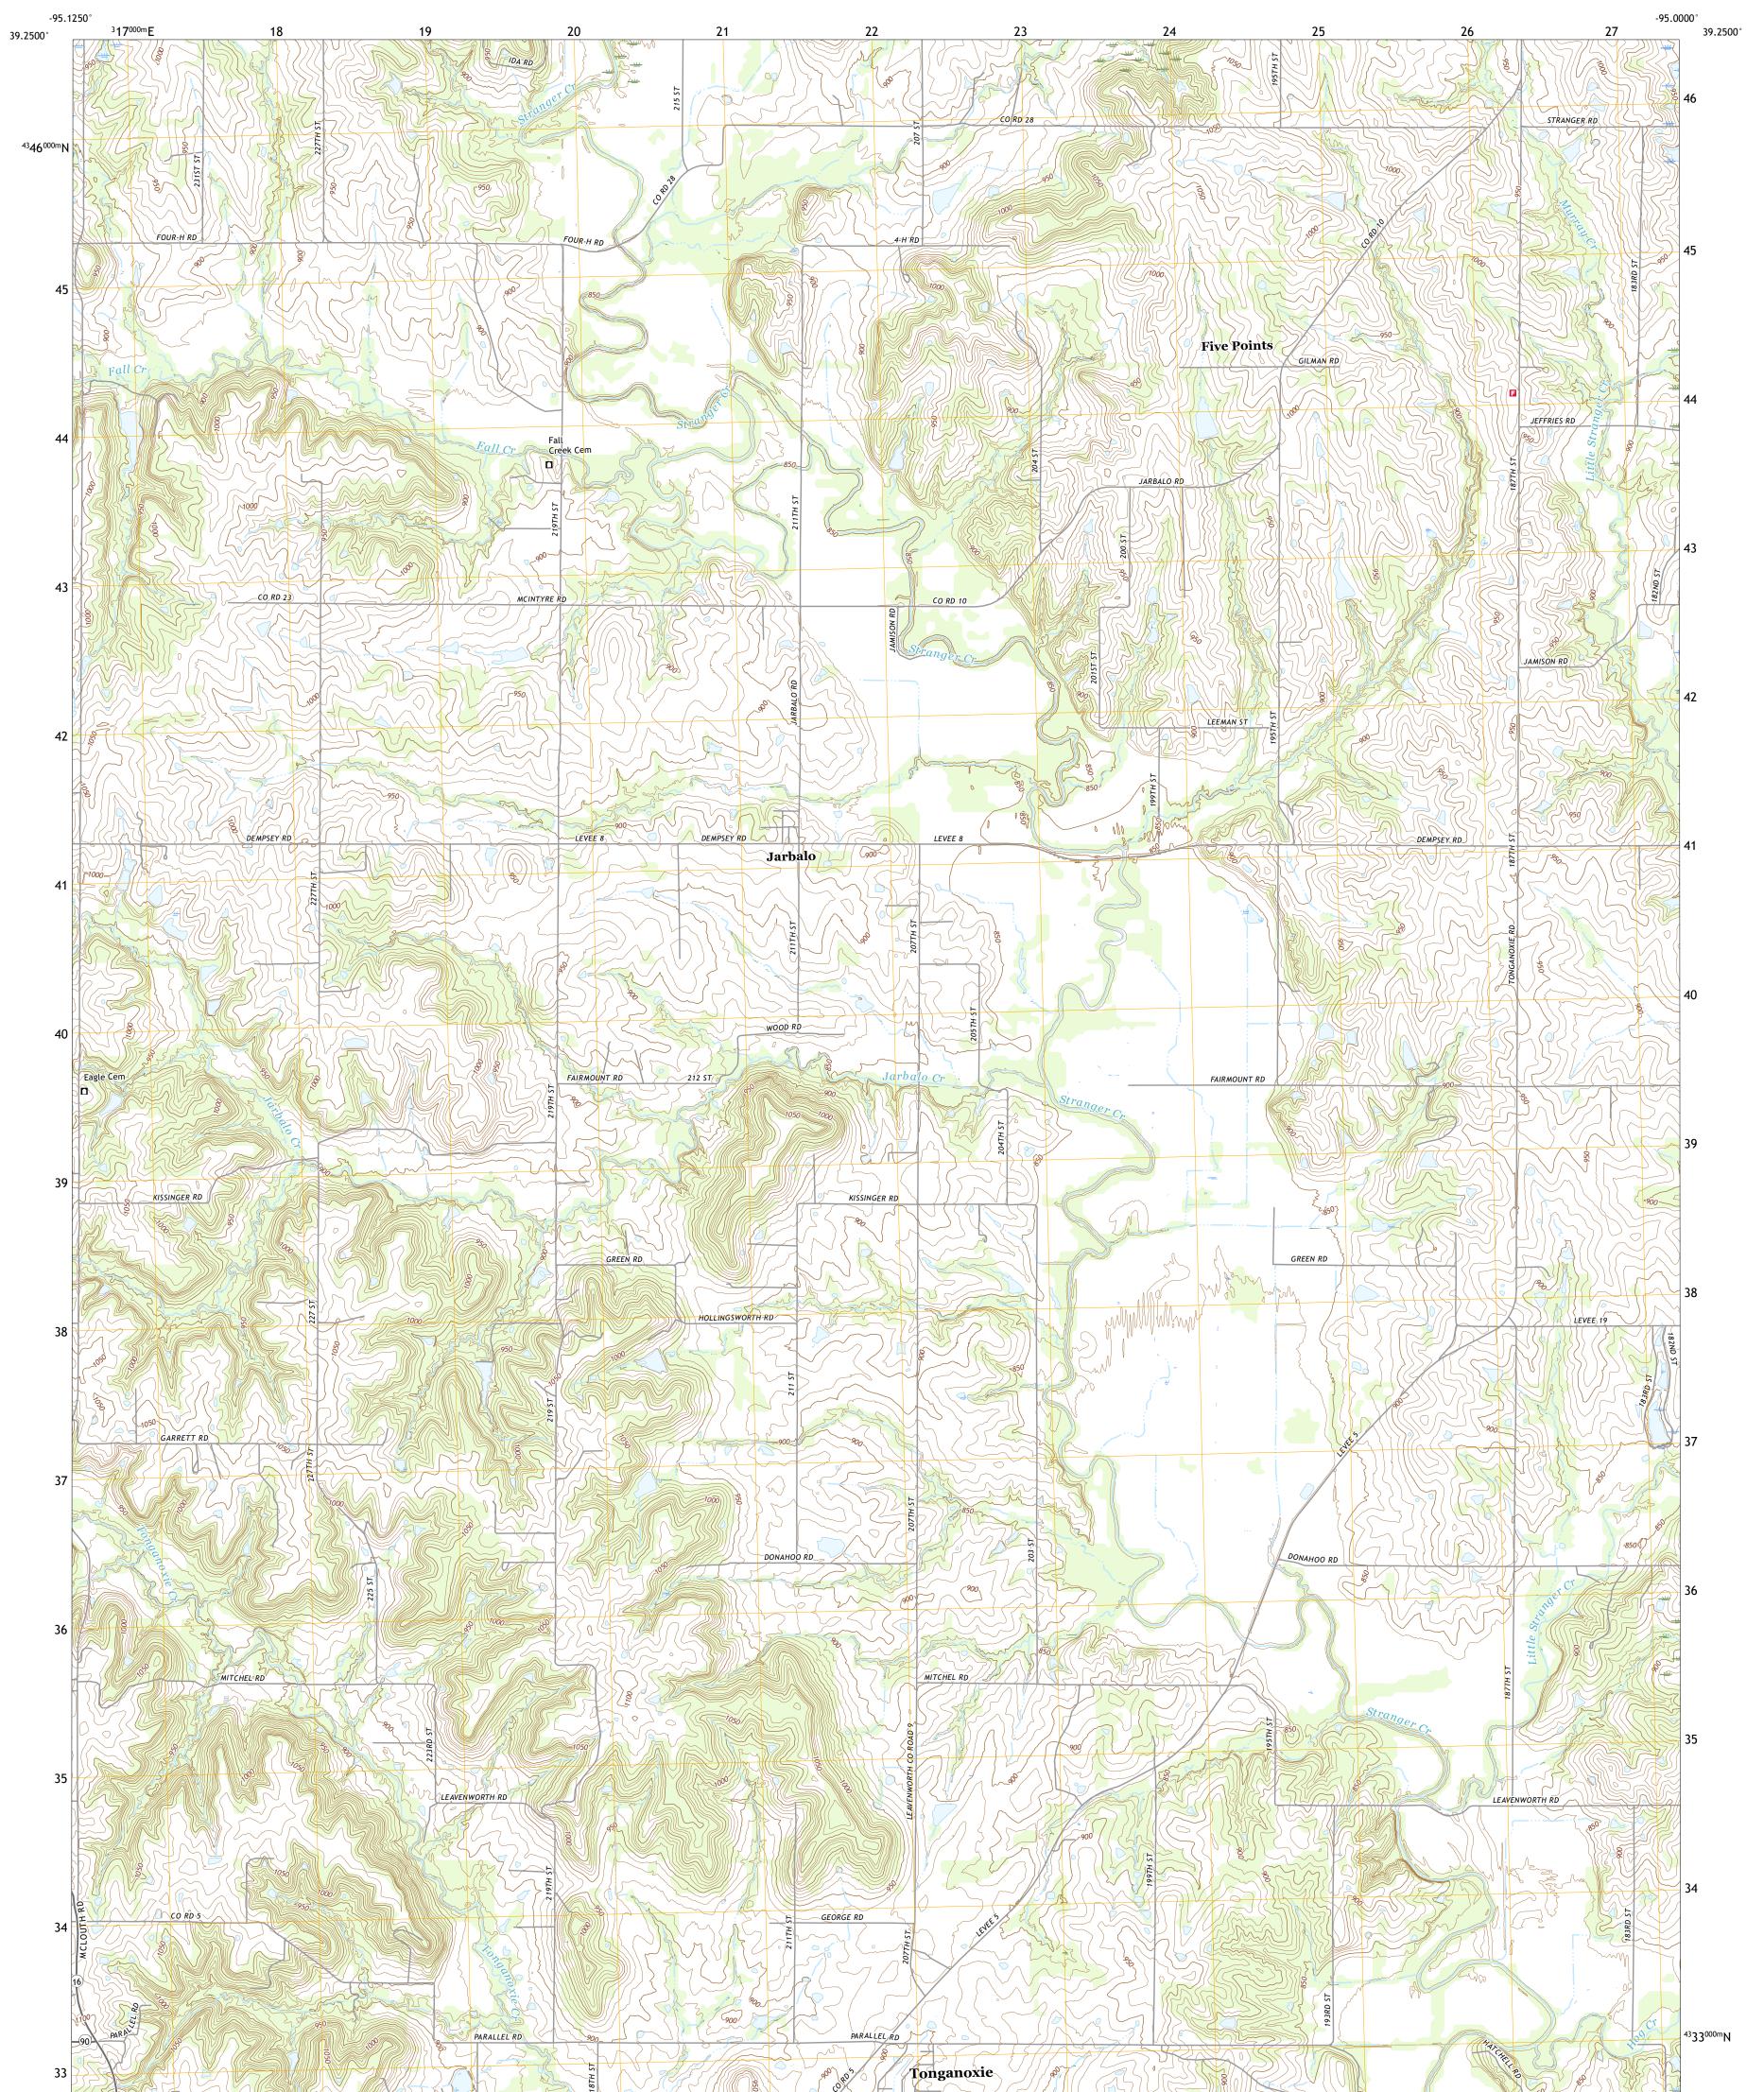

## U.S. DEPARTMENT OF THE INTERIOR U.S. GEOLOGICAL SURVEY

JARBALO QUADRANGLE KANSAS - LEAVENWORTH COUNTY 7.5-MINUTE SERIES

Produced by the United States Geological Survey North American Datum of 1983 (NAD83) World Geodetic System of 1984 (WGS84). Projection and 1 000-meter grid:Universal Transverse Mercator, Zone 155 This map is not a legal document. Boundaries may be generalized for this map scale. Private lands within government reservations may not be shown. Obtain permission before entering private lands.