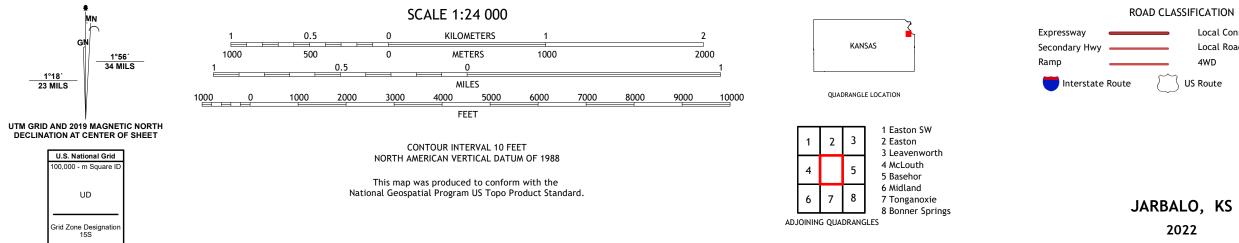

## U.S. DEPARTMENT OF THE INTERIOR U.S. GEOLOGICAL SURVEY

JARBALO QUADRANGLE KANSAS - LEAVENWORTH COUNTY 7.5-MINUTE SERIES

Produced by the United States Geological Survey North American Datum of 1983 (NAD83) World Geodetic System of 1984 (WGS84). Projection and 1 000-meter grid:Universal Transverse Mercator, Zone 155 This map is not a legal document. Boundaries may be generalized for this map scale. Private lands within government reservations may not be shown. Obtain permission before entering private lands.