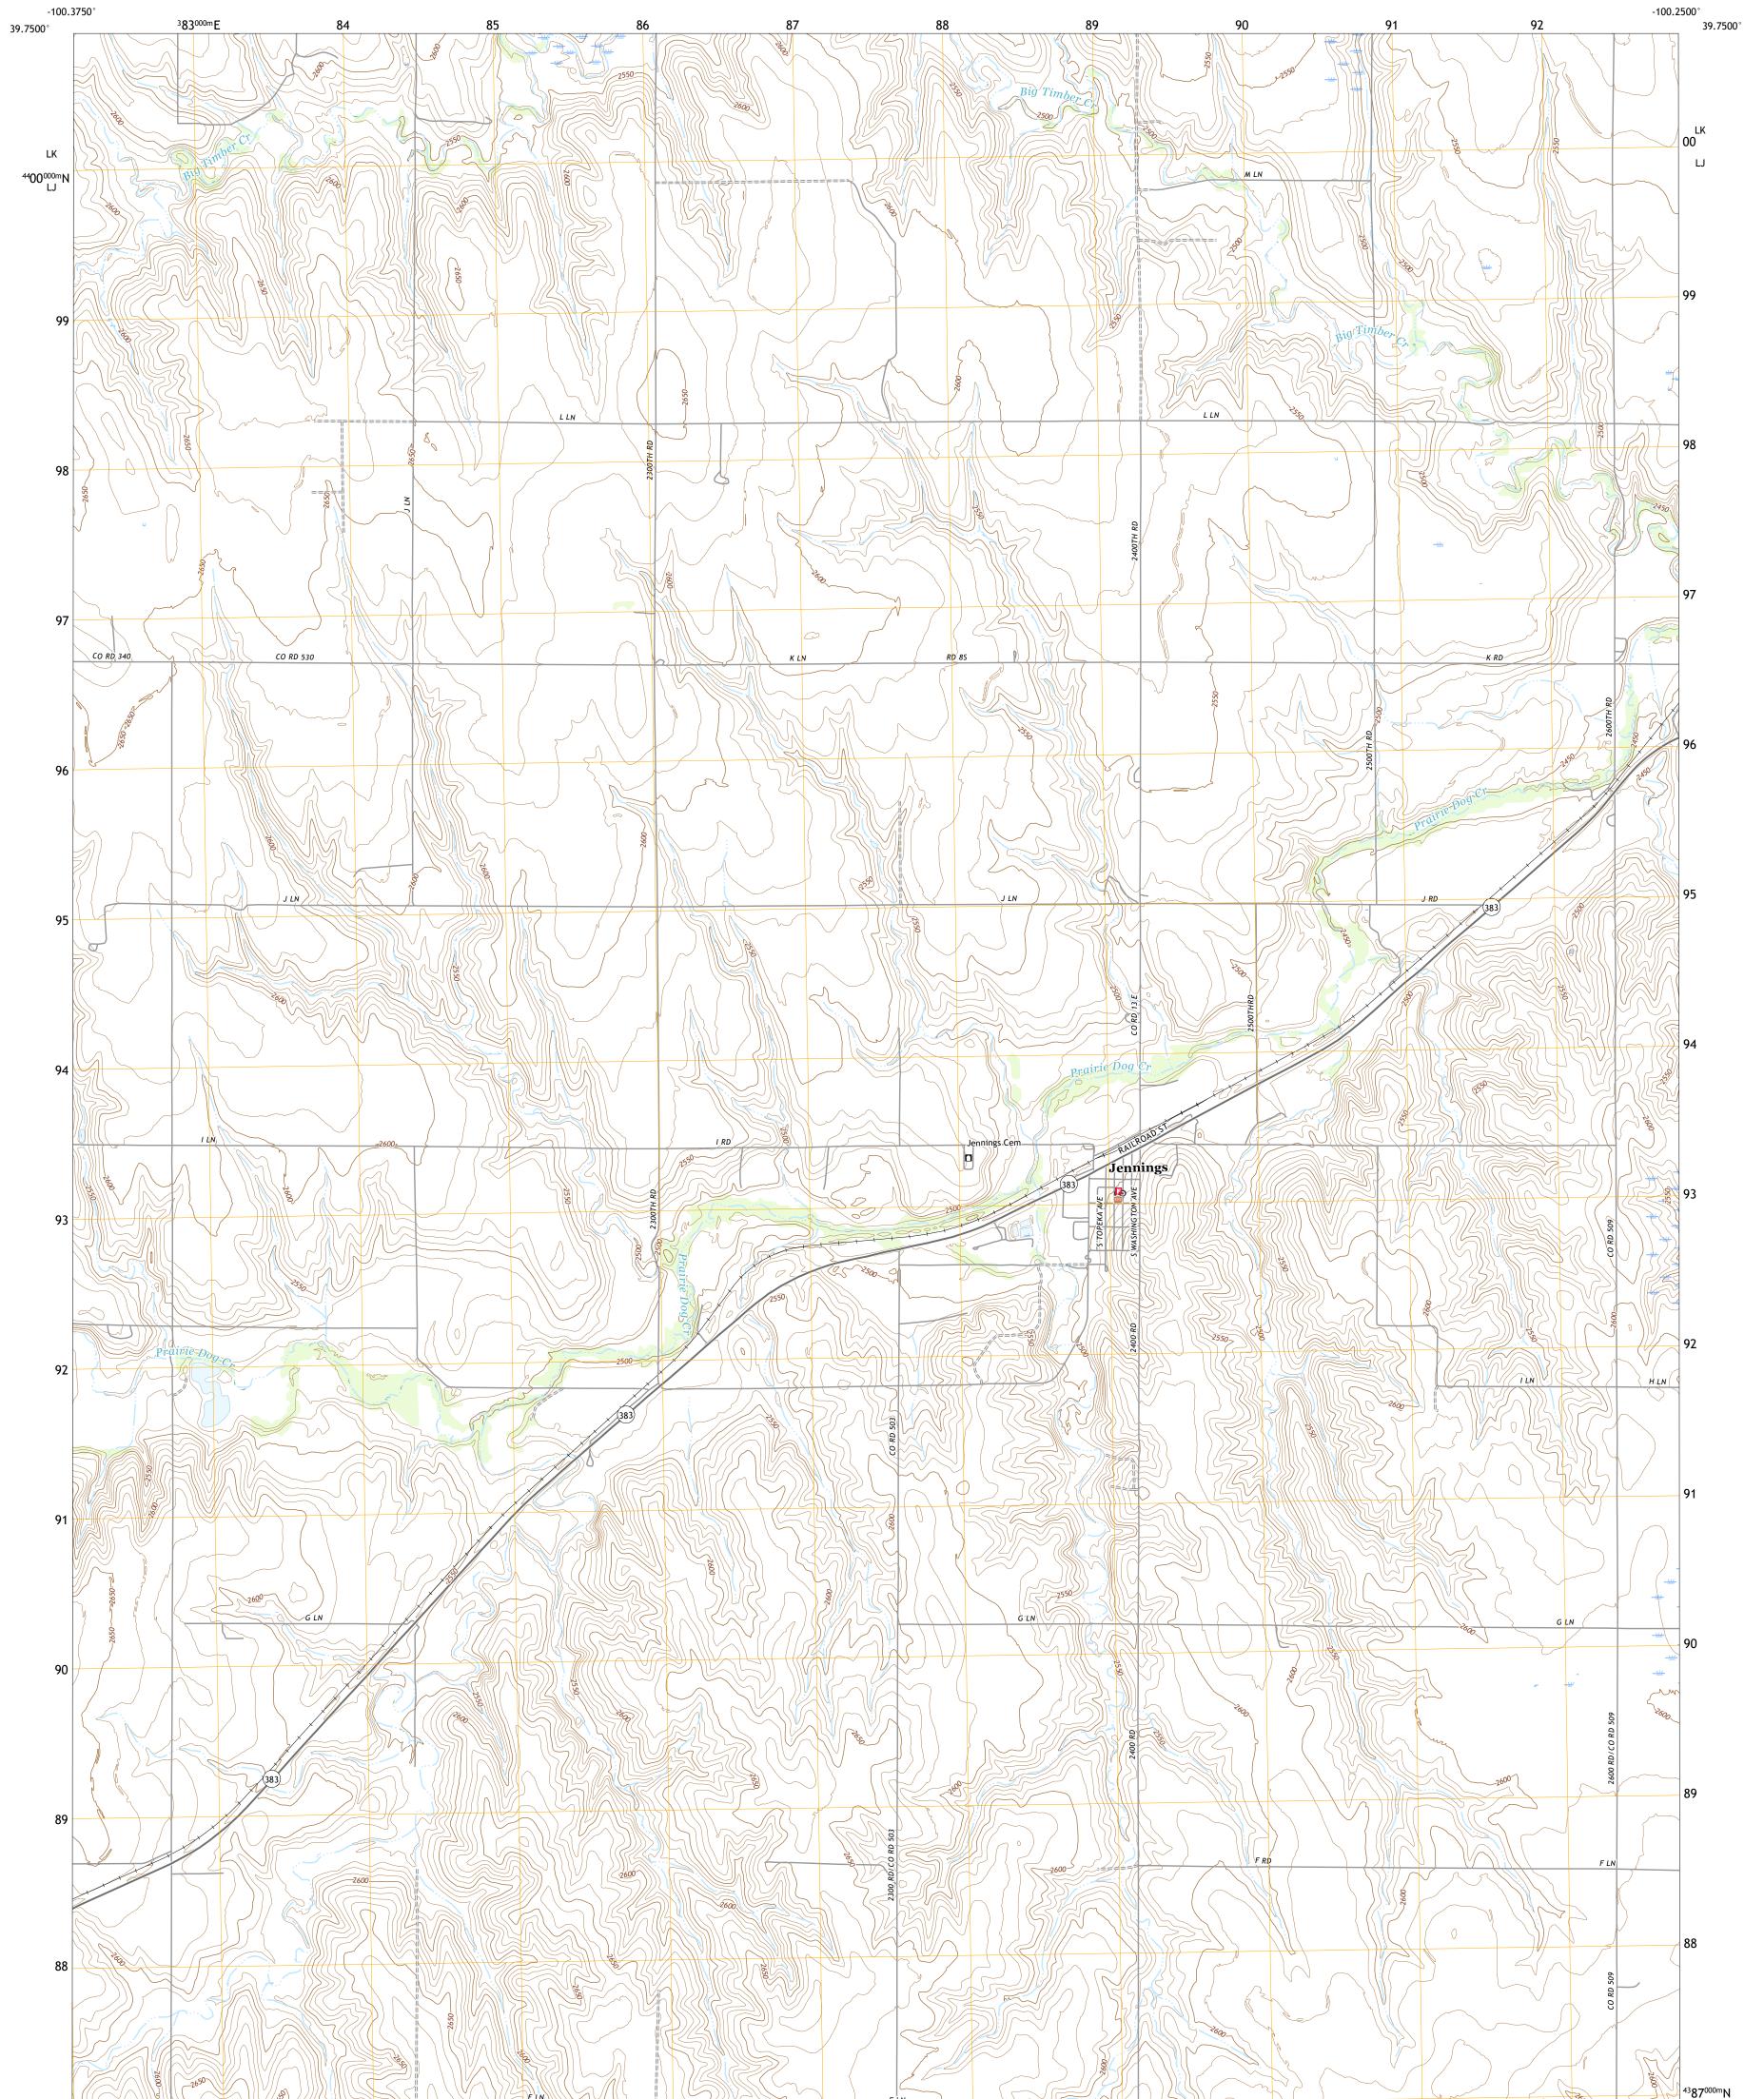

## U.S. DEPARTMENT OF THE INTERIOR U.S. GEOLOGICAL SURVEY

JENNINGS QUADRANGLE KANSAS - DECATUR COUNTY 7.5-MINUTE SERIES

**Produced by the United States Geological Survey** North American Datum of 1983 (NAD83) World Geodetic System of 1984 (WGS84). Projection and 1 000-meter grid:Universal Transverse Mercator, Zone 14S This map is not a legal document. Boundaries may be generalized for this map scale. Private lands within government reservations may not be shown. Obtain permission before entering private lands.