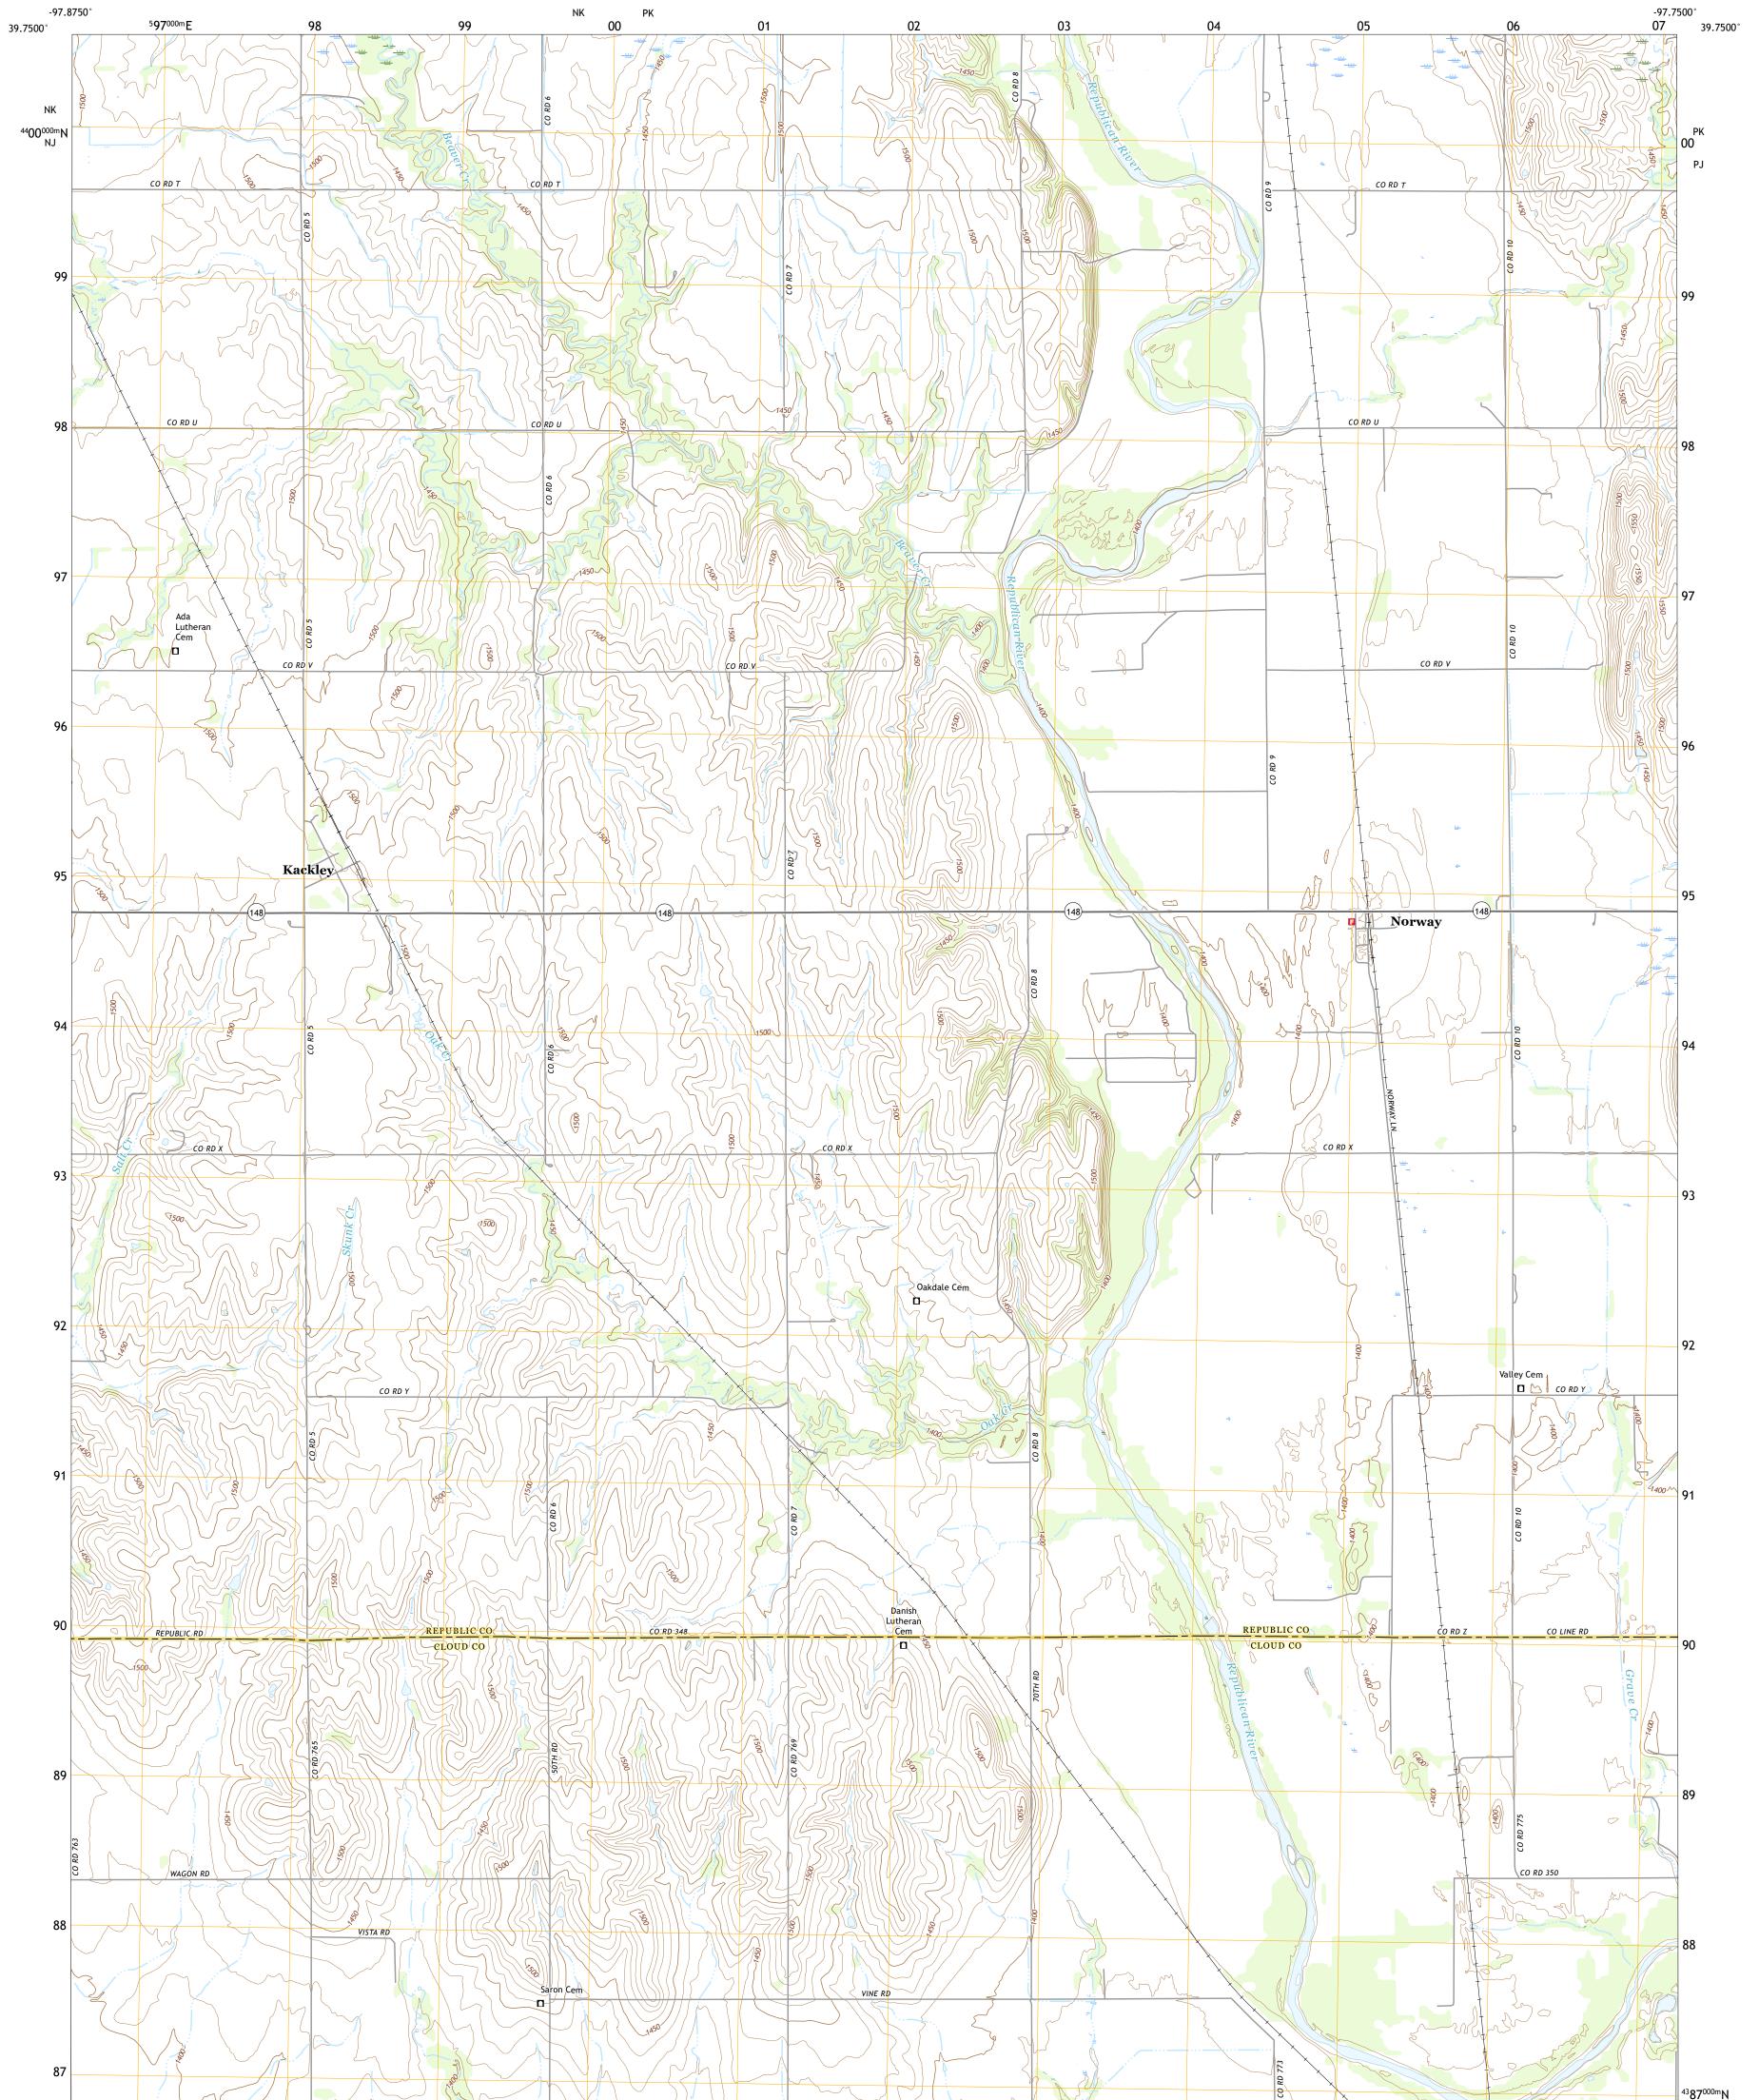

## U.S. DEPARTMENT OF THE INTERIOR U.S. GEOLOGICAL SURVEY

KACKLEY QUADRANGLE KANSAS 7.5-MINUTE SERIES

Produced by the United States Geological Survey North American Datum of 1983 (NAD83) World Geodetic System of 1984 (WGS84). Projection and 1 000-meter grid:Universal Transverse Mercator, Zone 14S This map is not a legal document. Boundaries may be generalized for this map scale. Private lands within government reservations may not be shown. Obtain permission before entering private lands.