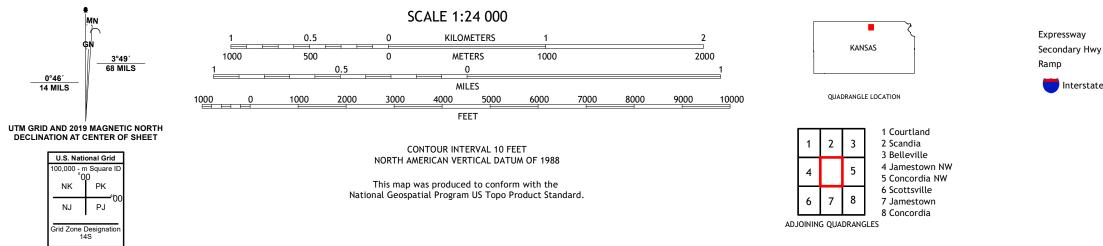

## U.S. DEPARTMENT OF THE INTERIOR U.S. GEOLOGICAL SURVEY

KACKLEY QUADRANGLE KANSAS 7.5-MINUTE SERIES

Produced by the United States Geological Survey North American Datum of 1983 (NAD83) World Geodetic System of 1984 (WGS84). Projection and 1 000-meter grid:Universal Transverse Mercator, Zone 14S This map is not a legal document. Boundaries may be generalized for this map scale. Private lands within government reservations may not be shown. Obtain permission before entering private lands.

0°46′ 14 MILS

NK

ROAD CLASSIFICATION Local Connector Local Road Secondary Hwy 🗕 \_\_\_\_\_ 4WD \_\_\_\_\_ US Route State Route 🛑 Interstate Route

KACKLEY, KS

2022