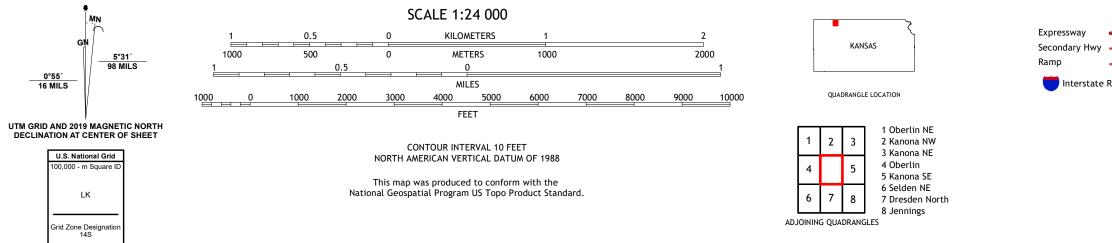

 Expressway
 Local Connector

 Secondary Hwy
 Local Road

 Ramp
 4WD

 Interstate
 Isolar Route

KANONA, KS 2022