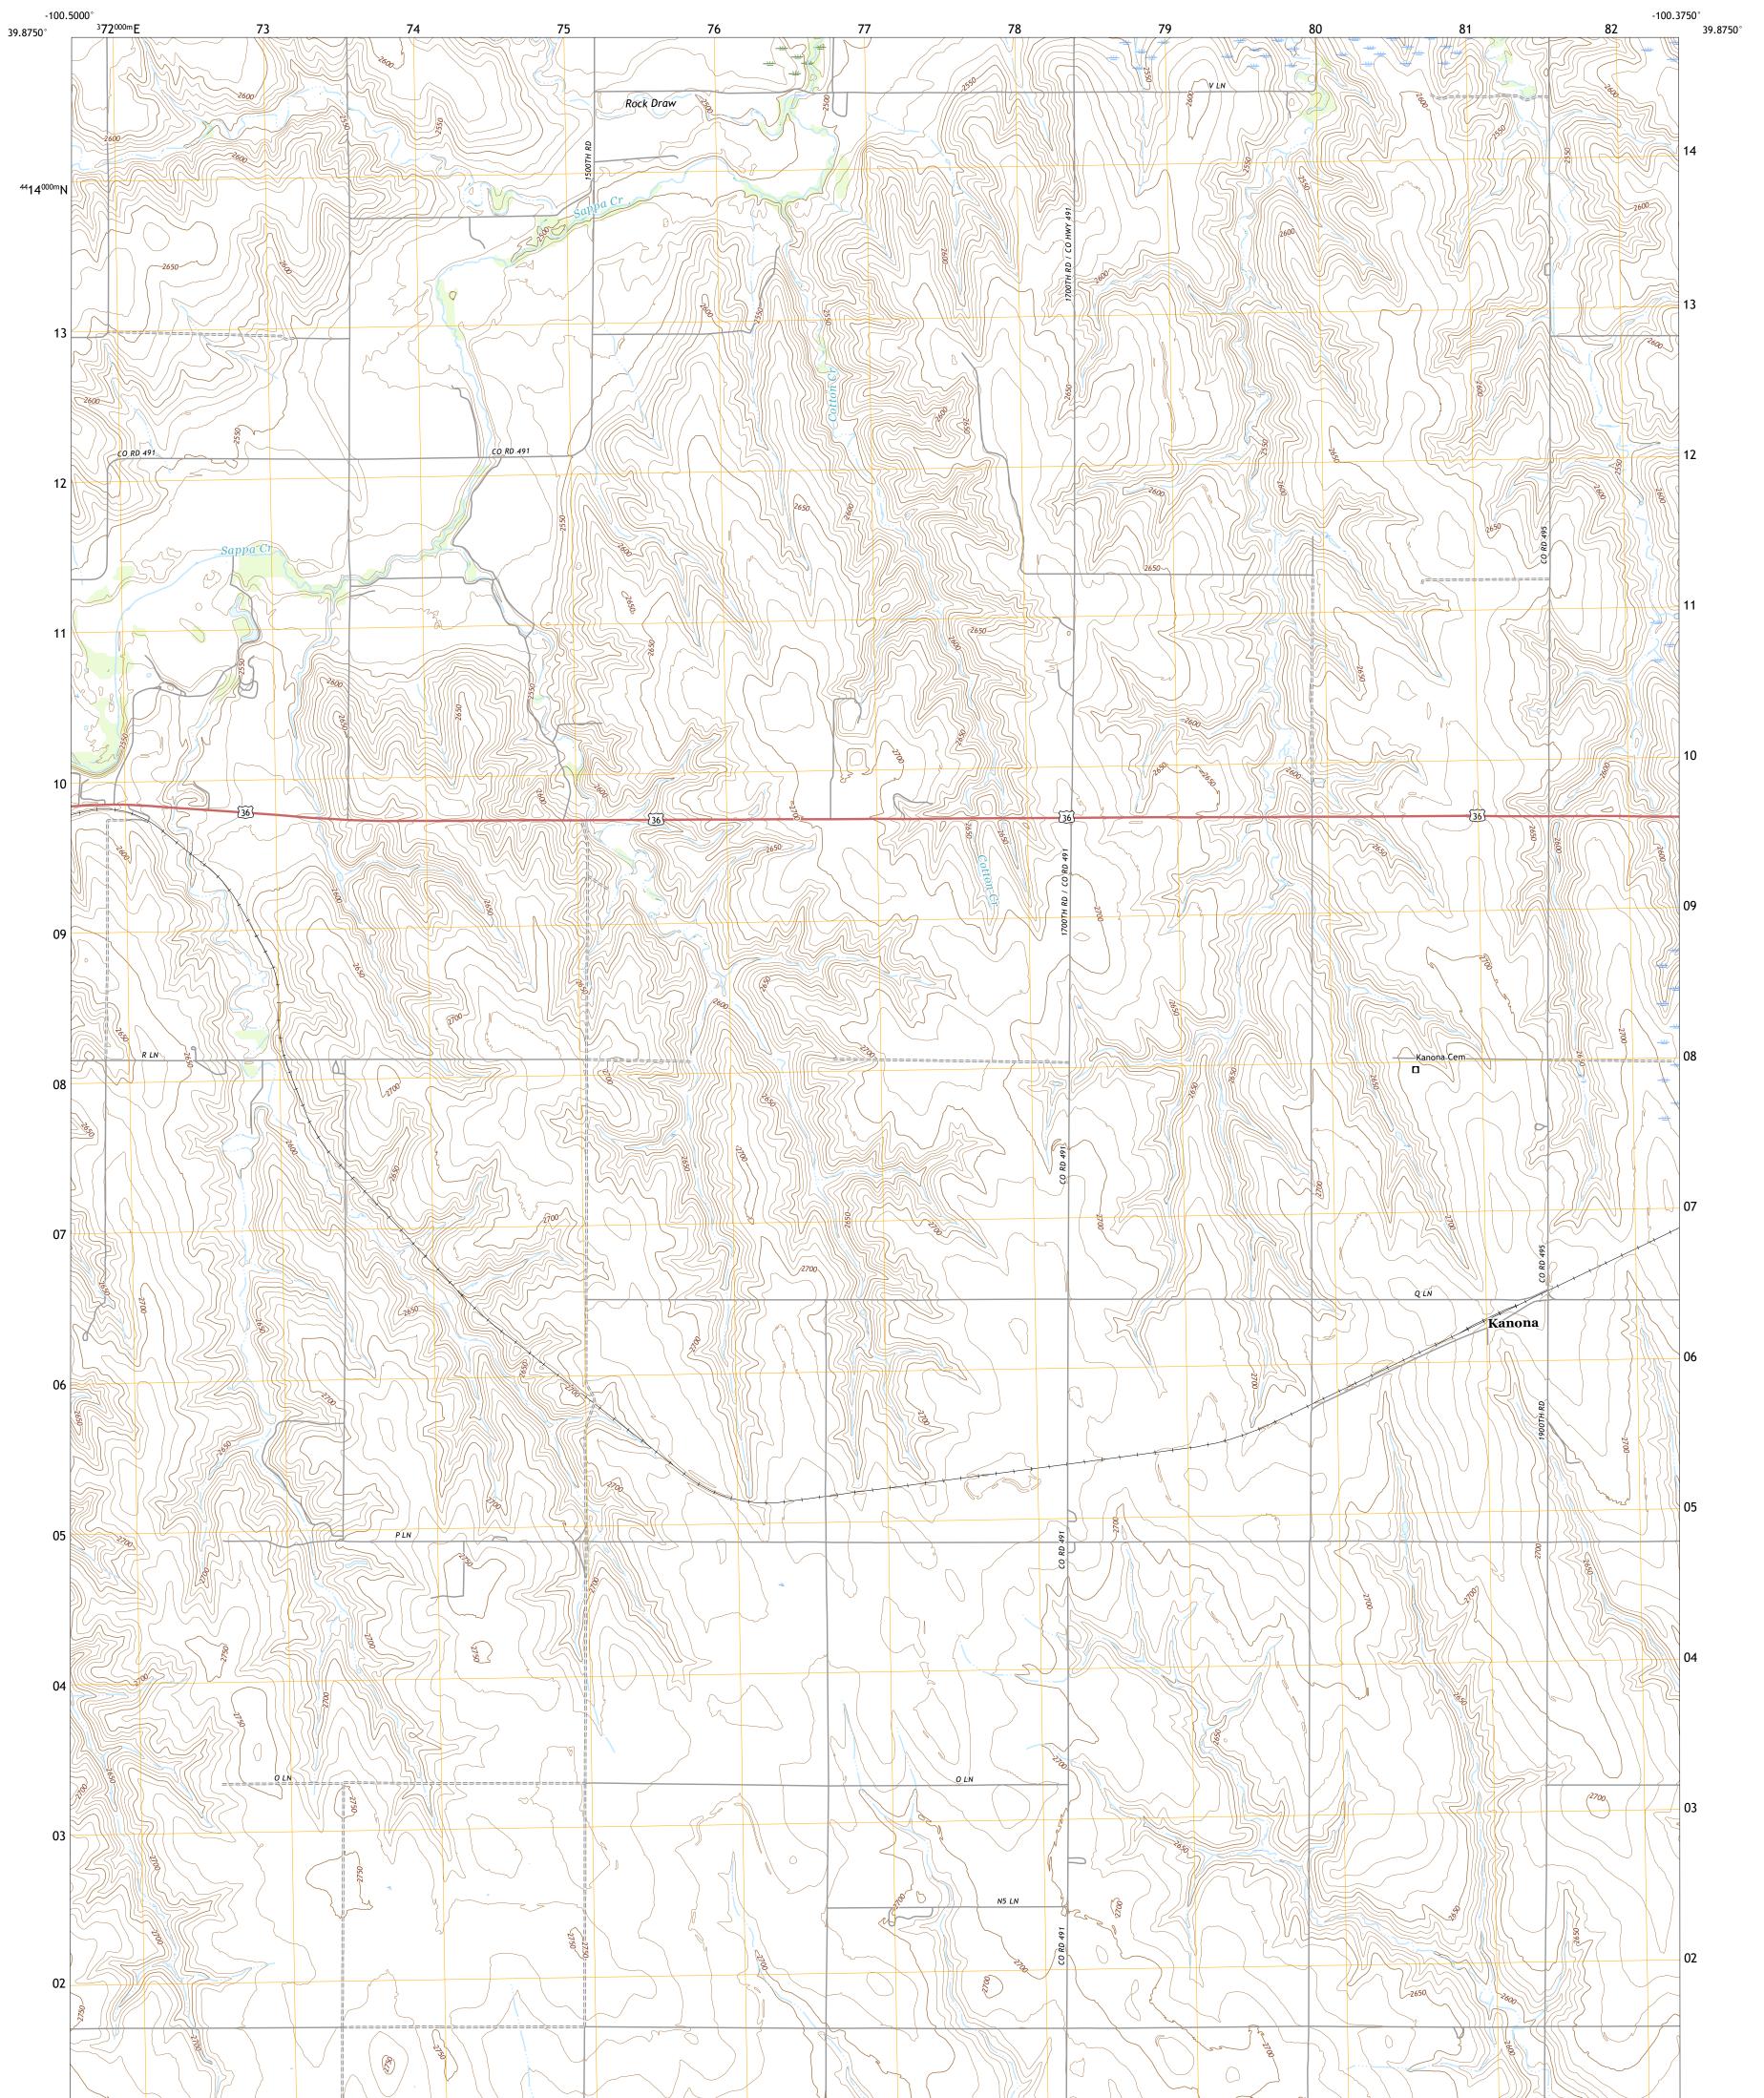

## U.S. DEPARTMENT OF THE INTERIOR U.S. GEOLOGICAL SURVEY

KANONA QUADRANGLE KANSAS - DECATUR COUNTY 7.5-MINUTE SERIES

Produced by the United States Geological Survey North American Datum of 1983 (NAD83) World Geodetic System of 1984 (WGS84). Projection and 1 000-meter grid:Universal Transverse Mercator, Zone 14S This map is not a legal document. Boundaries may be generalized for this map scale. Private lands within government reservations may not be shown. Obtain permission before entering private lands.