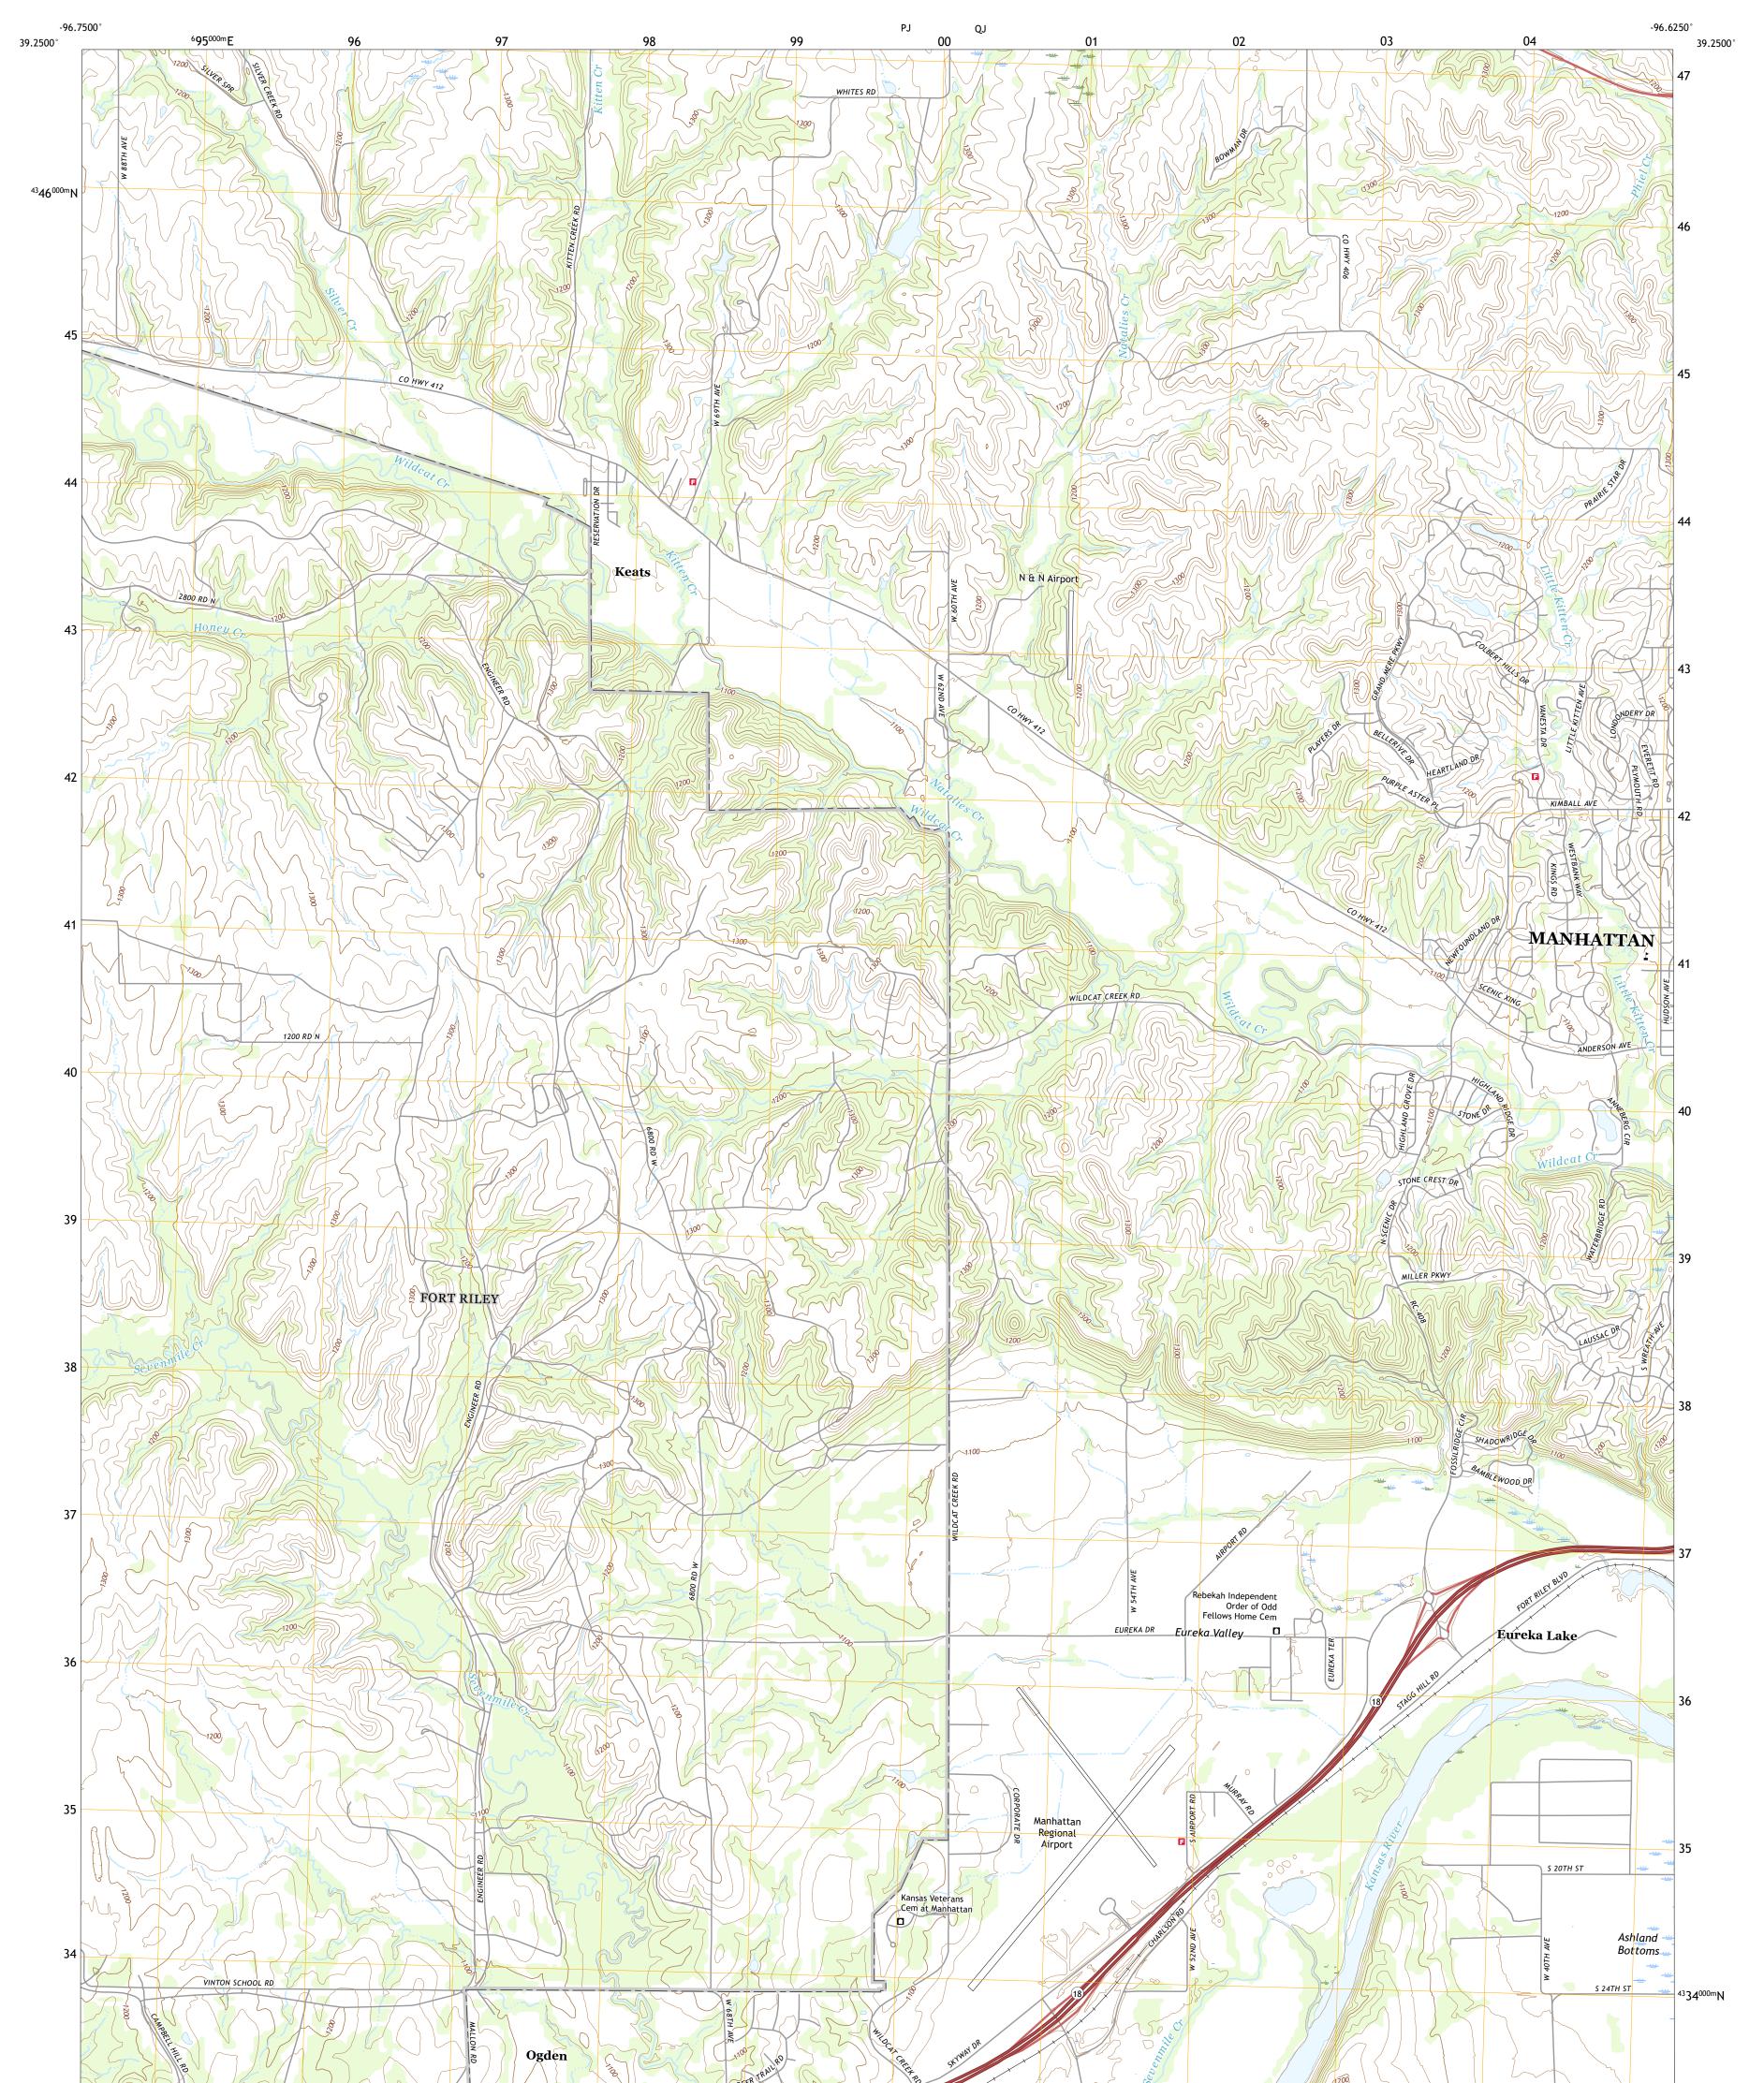

## U.S. DEPARTMENT OF THE INTERIOR U.S. GEOLOGICAL SURVEY

KEATS QUADRANGLE KANSAS - RILEY COUNTY 7.5-MINUTE SERIES

Produced by the United States Geological Survey North American Datum of 1983 (NAD83) World Geodetic System of 1984 (WGS84). Projection and 1 000-meter grid:Universal Transverse Mercator, Zone 14S This map is not a legal document. Boundaries may be generalized for this map scale. Private lands within government reservations may not be shown. Obtain permission before entering private lands.