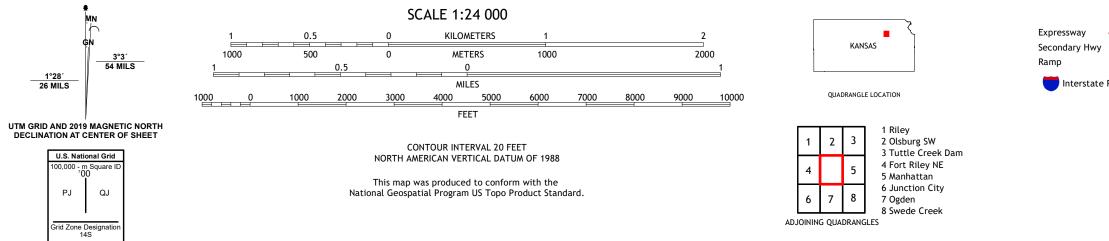

## U.S. DEPARTMENT OF THE INTERIOR U.S. GEOLOGICAL SURVEY

KEATS QUADRANGLE KANSAS - RILEY COUNTY 7.5-MINUTE SERIES

Produced by the United States Geological Survey North American Datum of 1983 (NAD83) World Geodetic System of 1984 (WGS84). Projection and 1 000-meter grid:Universal Transverse Mercator, Zone 14S This map is not a legal document. Boundaries may be generalized for this map scale. Private lands within government reservations may not be shown. Obtain permission before entering private lands.

 Expressway
 Local Connector

 Secondary Hwy
 Local Road

 Ramp
 4WD

 Interstate Route
 US Route
 State Route

KEATS, KS

2022

NGA REF NO. U S G S X 2 4 K 2 3 1 2 3