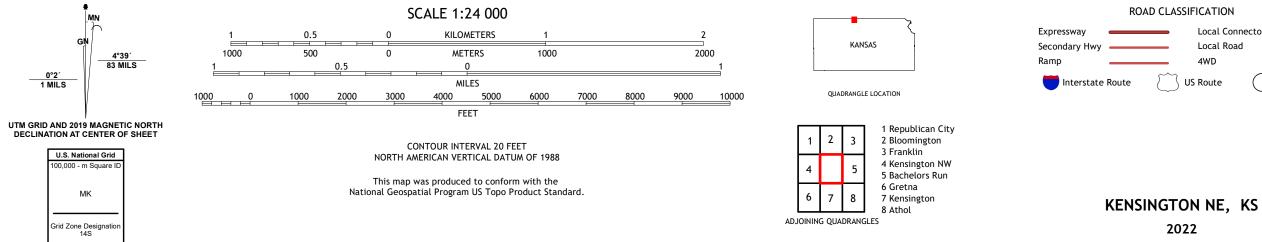

Produced by the United States Geological Survey North American Datum of 1983 (NAD83) World Geodetic System of 1984 (WGS84). Projection and 1 000-meter grid:Universal Transverse Mercator, Zone 14S This map is not a legal document. Boundaries may be generalized for this map scale. Private lands within government reservations may not be shown. Obtain permission before entering private lands.

Imagery..... Roads..... Names..... .....NAIP, August 2017 - September 2017 ..... U.S. Census Bureau, 2018 - 2018 .....GNIS, Not Available 

2022