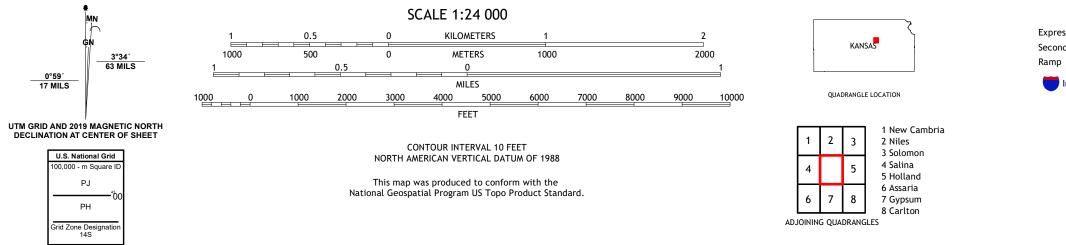

0°59′ 17 MILS

ROAD CLASSIFICATION Local Connector Expressway Local Road Secondary Hwy 🗕 \_\_\_\_\_ Ramp 4WD \_\_\_\_\_ US Route State Route Interstate Route

KIPP, KS

2022