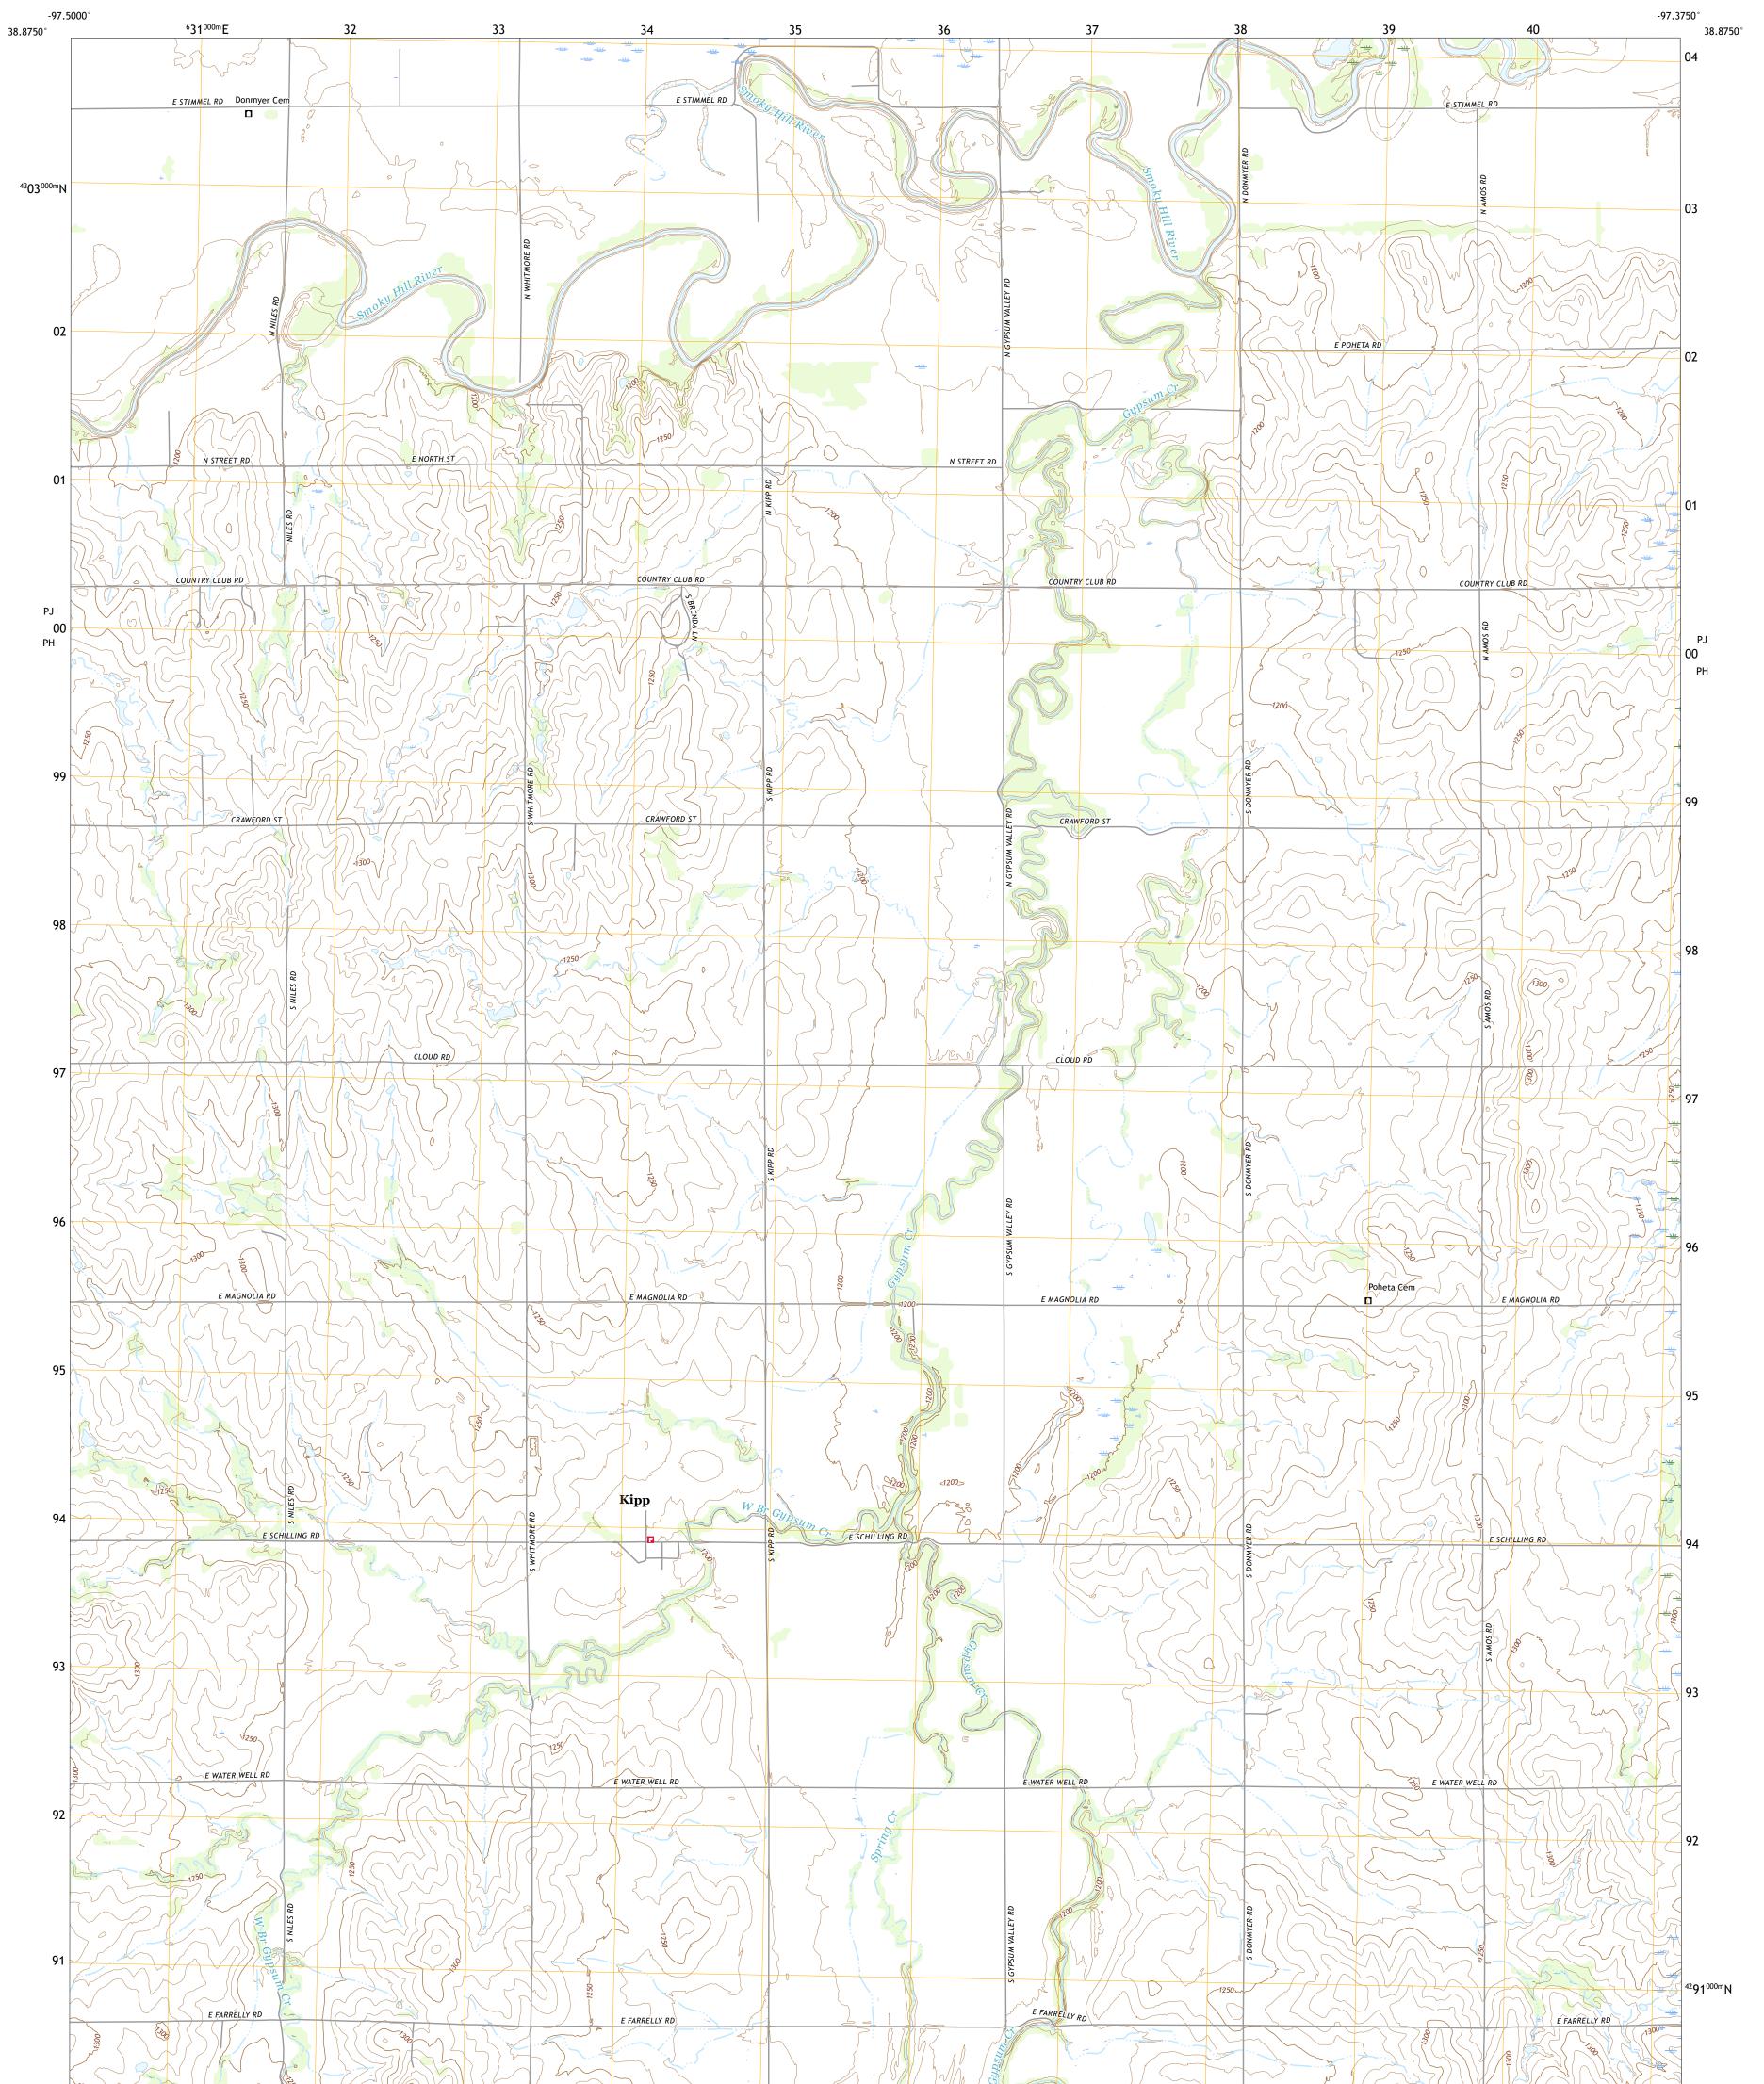

KIPP QUADRANGLE KANSAS - SALINE COUNTY 7.5-MINUTE SERIES

Produced by the United States Geological Survey North American Datum of 1983 (NAD83) World Geodetic System of 1984 (WGS84). Projection and 1 000-meter grid:Universal Transverse Mercator, Zone 14S This map is not a legal document. Boundaries may be generalized for this map scale. Private lands within government reservations may not be shown. Obtain permission before entering private lands.