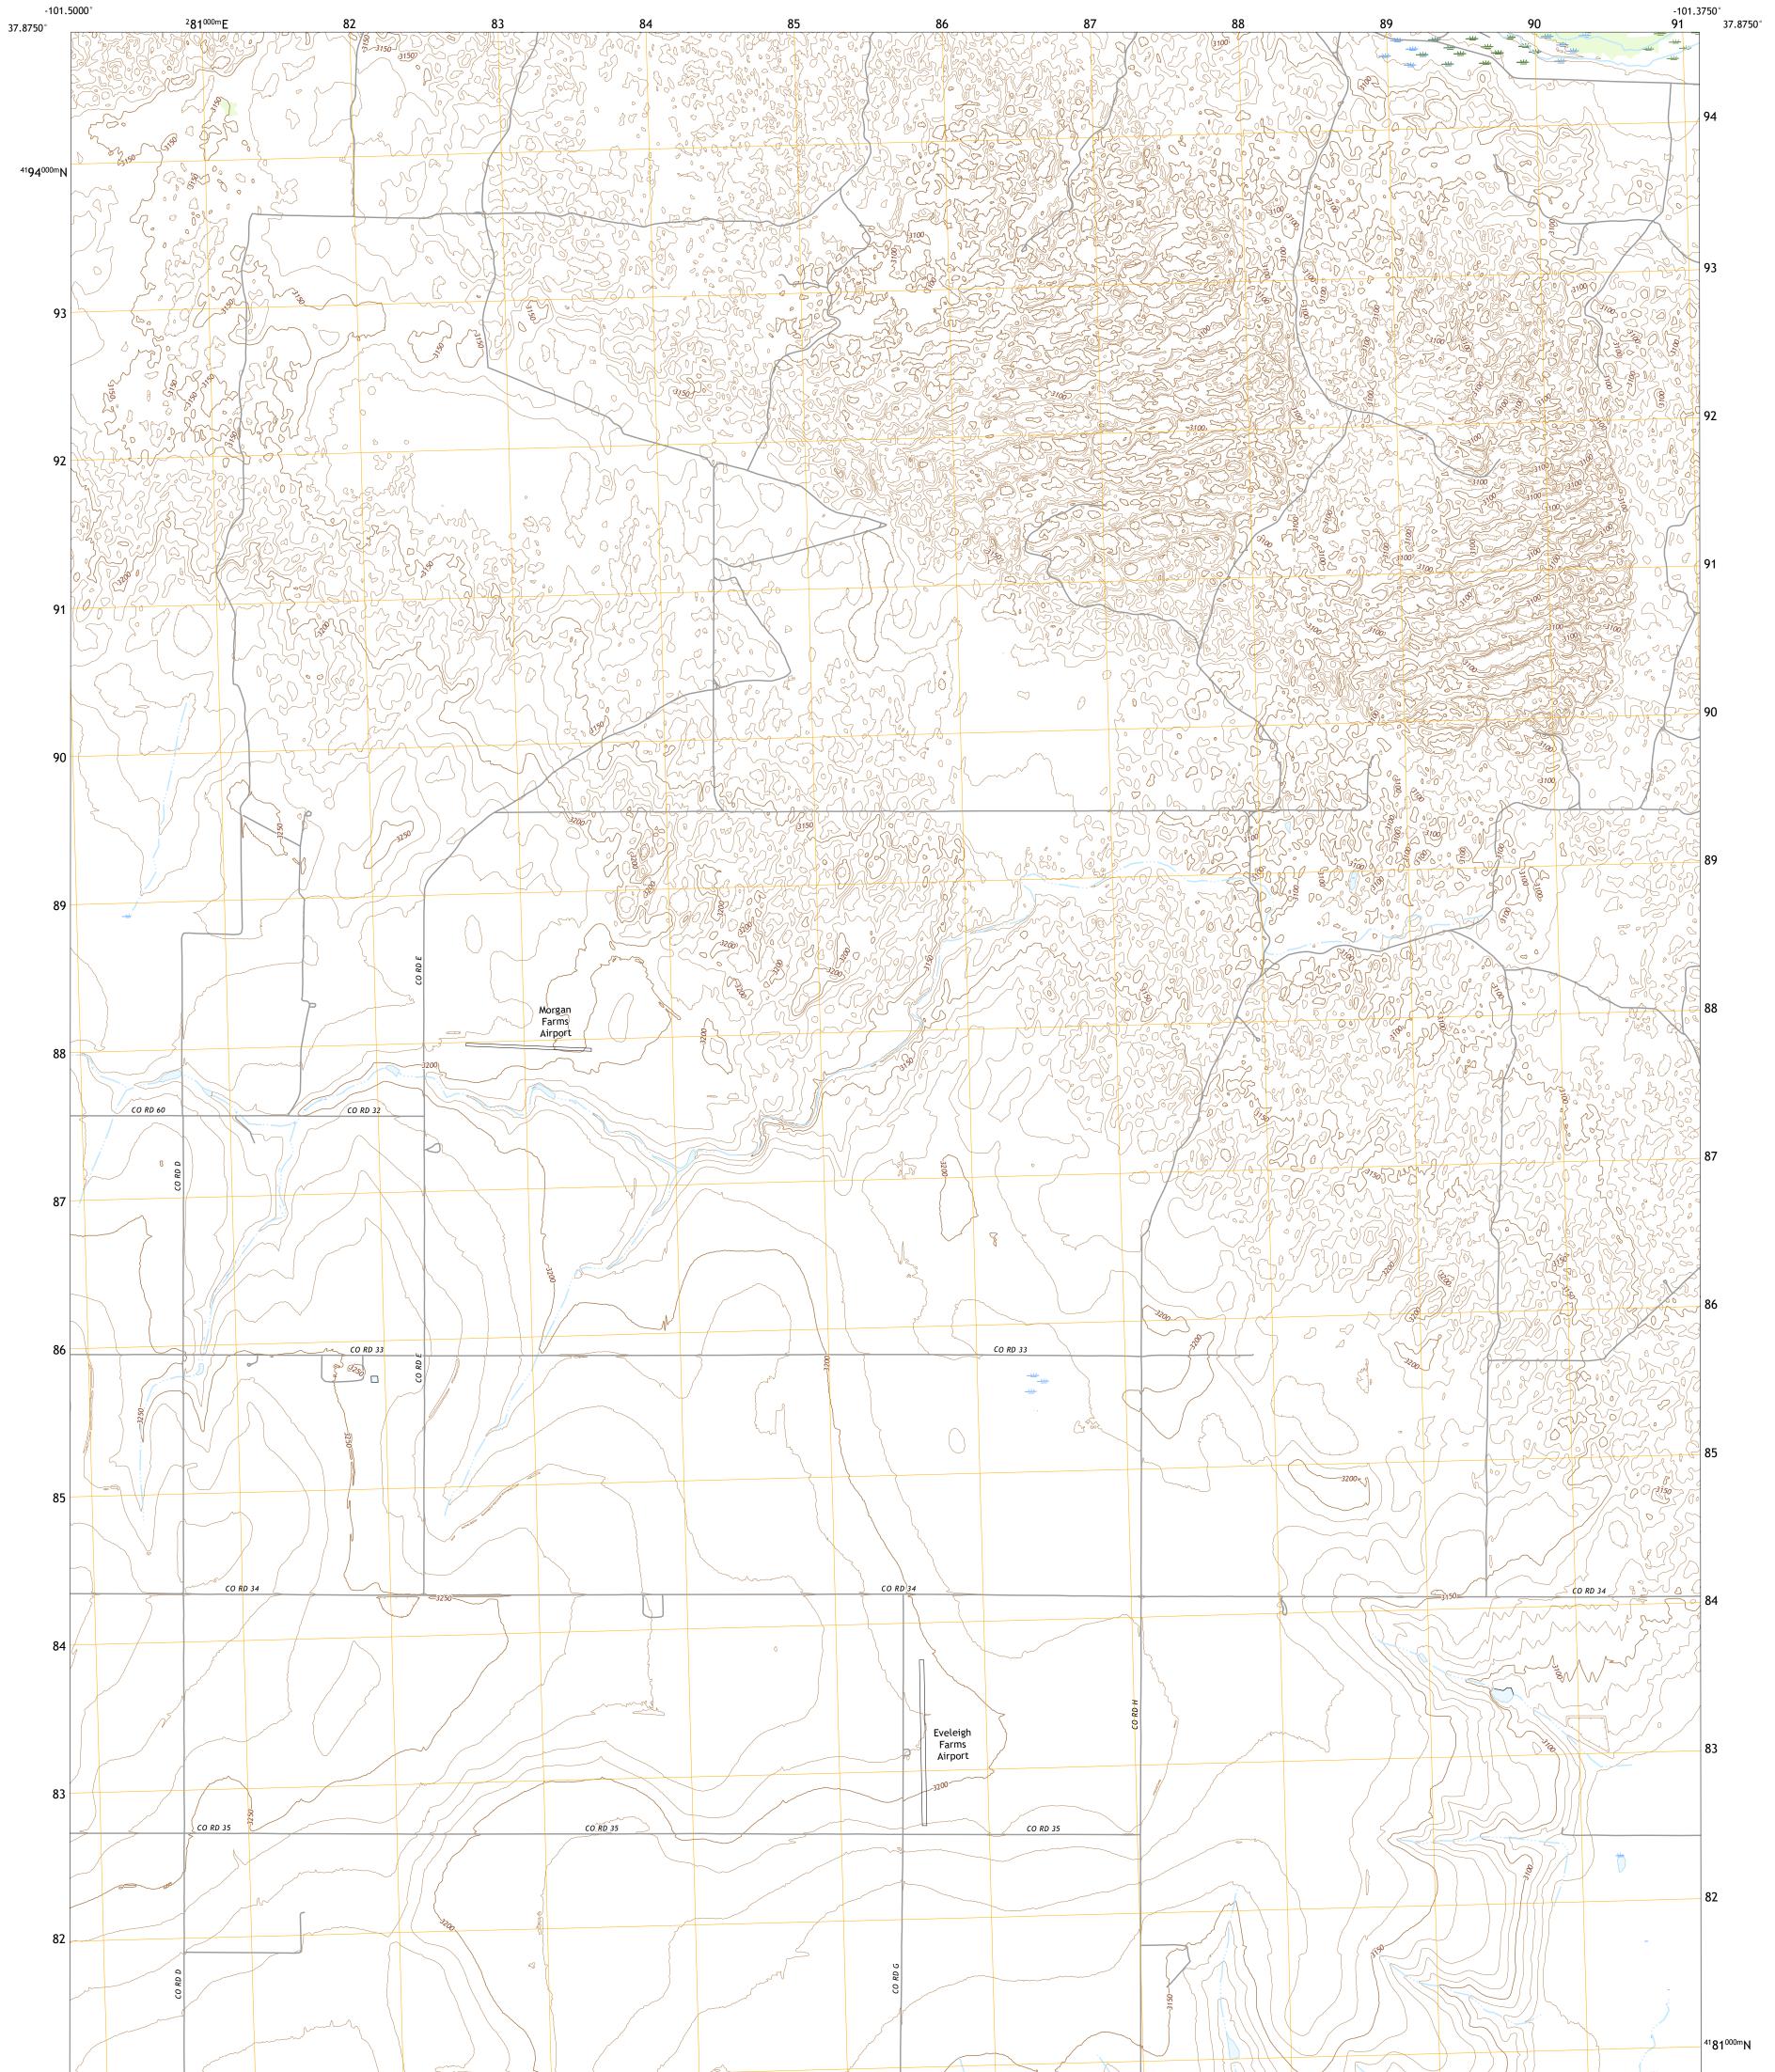

## U.S. DEPARTMENT OF THE INTERIOR U.S. GEOLOGICAL SURVEY

LAKIN SW QUADRANGLE KANSAS - KEARNY COUNTY 7.5-MINUTE SERIES

Produced by the United States Geological Survey North American Datum of 1983 (NAD83) World Geodetic System of 1984 (WGS84). Projection and 1 000-meter grid:Universal Transverse Mercator, Zone 145 This map is not a legal document. Boundaries may be generalized for this map scale. Private lands within government reservations may not be shown. Obtain permission before entering private lands.