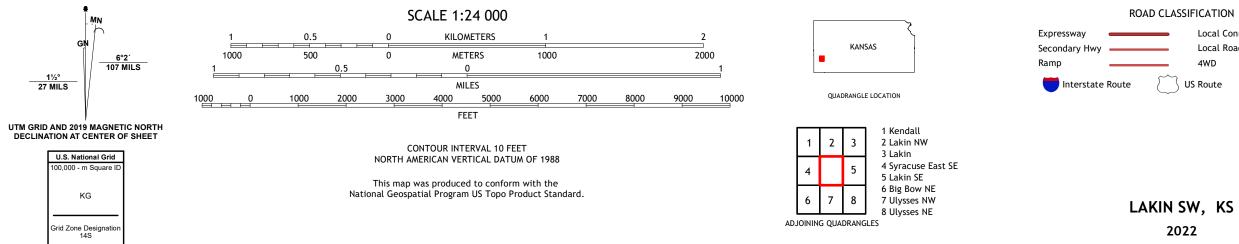

## U.S. DEPARTMENT OF THE INTERIOR U.S. GEOLOGICAL SURVEY

LAKIN SW QUADRANGLE KANSAS - KEARNY COUNTY 7.5-MINUTE SERIES

Produced by the United States Geological Survey North American Datum of 1983 (NAD83) World Geodetic System of 1984 (WGS84). Projection and 1 000-meter grid:Universal Transverse Mercator, Zone 145 This map is not a legal document. Boundaries may be generalized for this map scale. Private lands within government reservations may not be shown. Obtain permission before entering private lands.