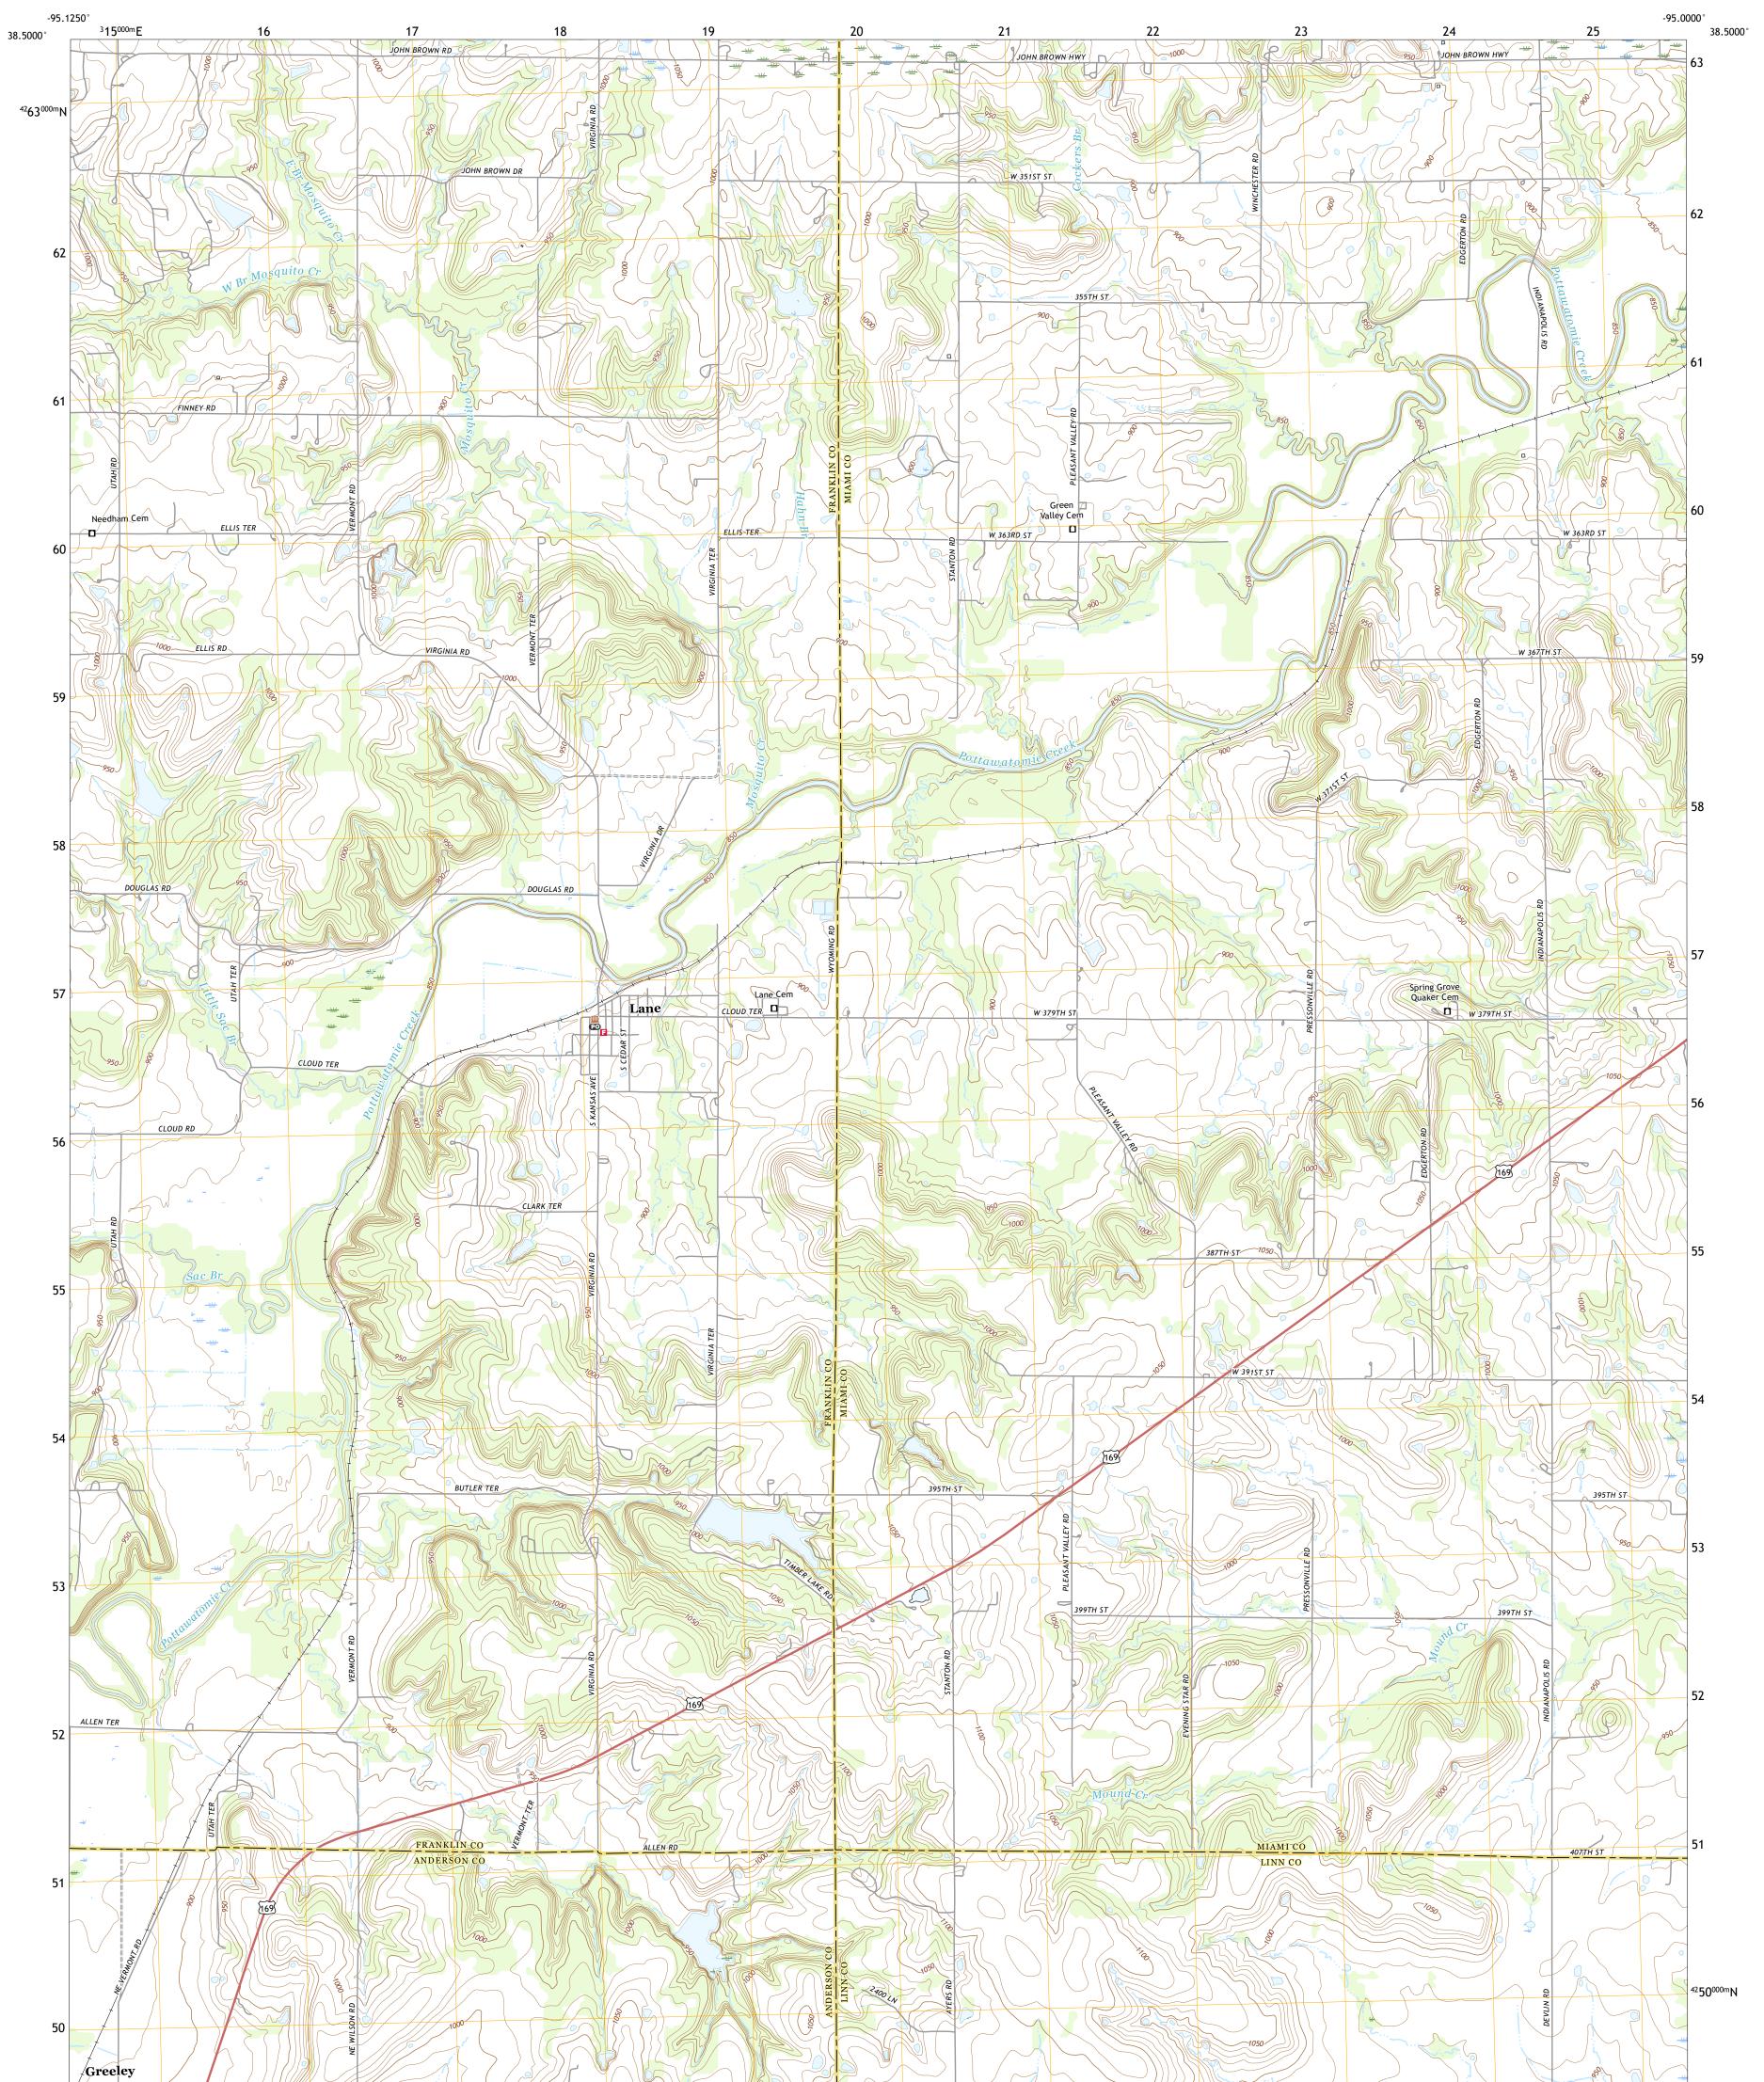

LANE QUADRANGLE KANSAS 7.5-MINUTE SERIES

Produced by the United States Geological Survey North American Datum of 1983 (NAD83) World Geodetic System of 1984 (WGS84). Projection and 1 000-meter grid:Universal Transverse Mercator, Zone 15S This map is not a legal document. Boundaries may be generalized for this map scale. Private lands within government reservations may not be shown. Obtain permission before entering private lands.