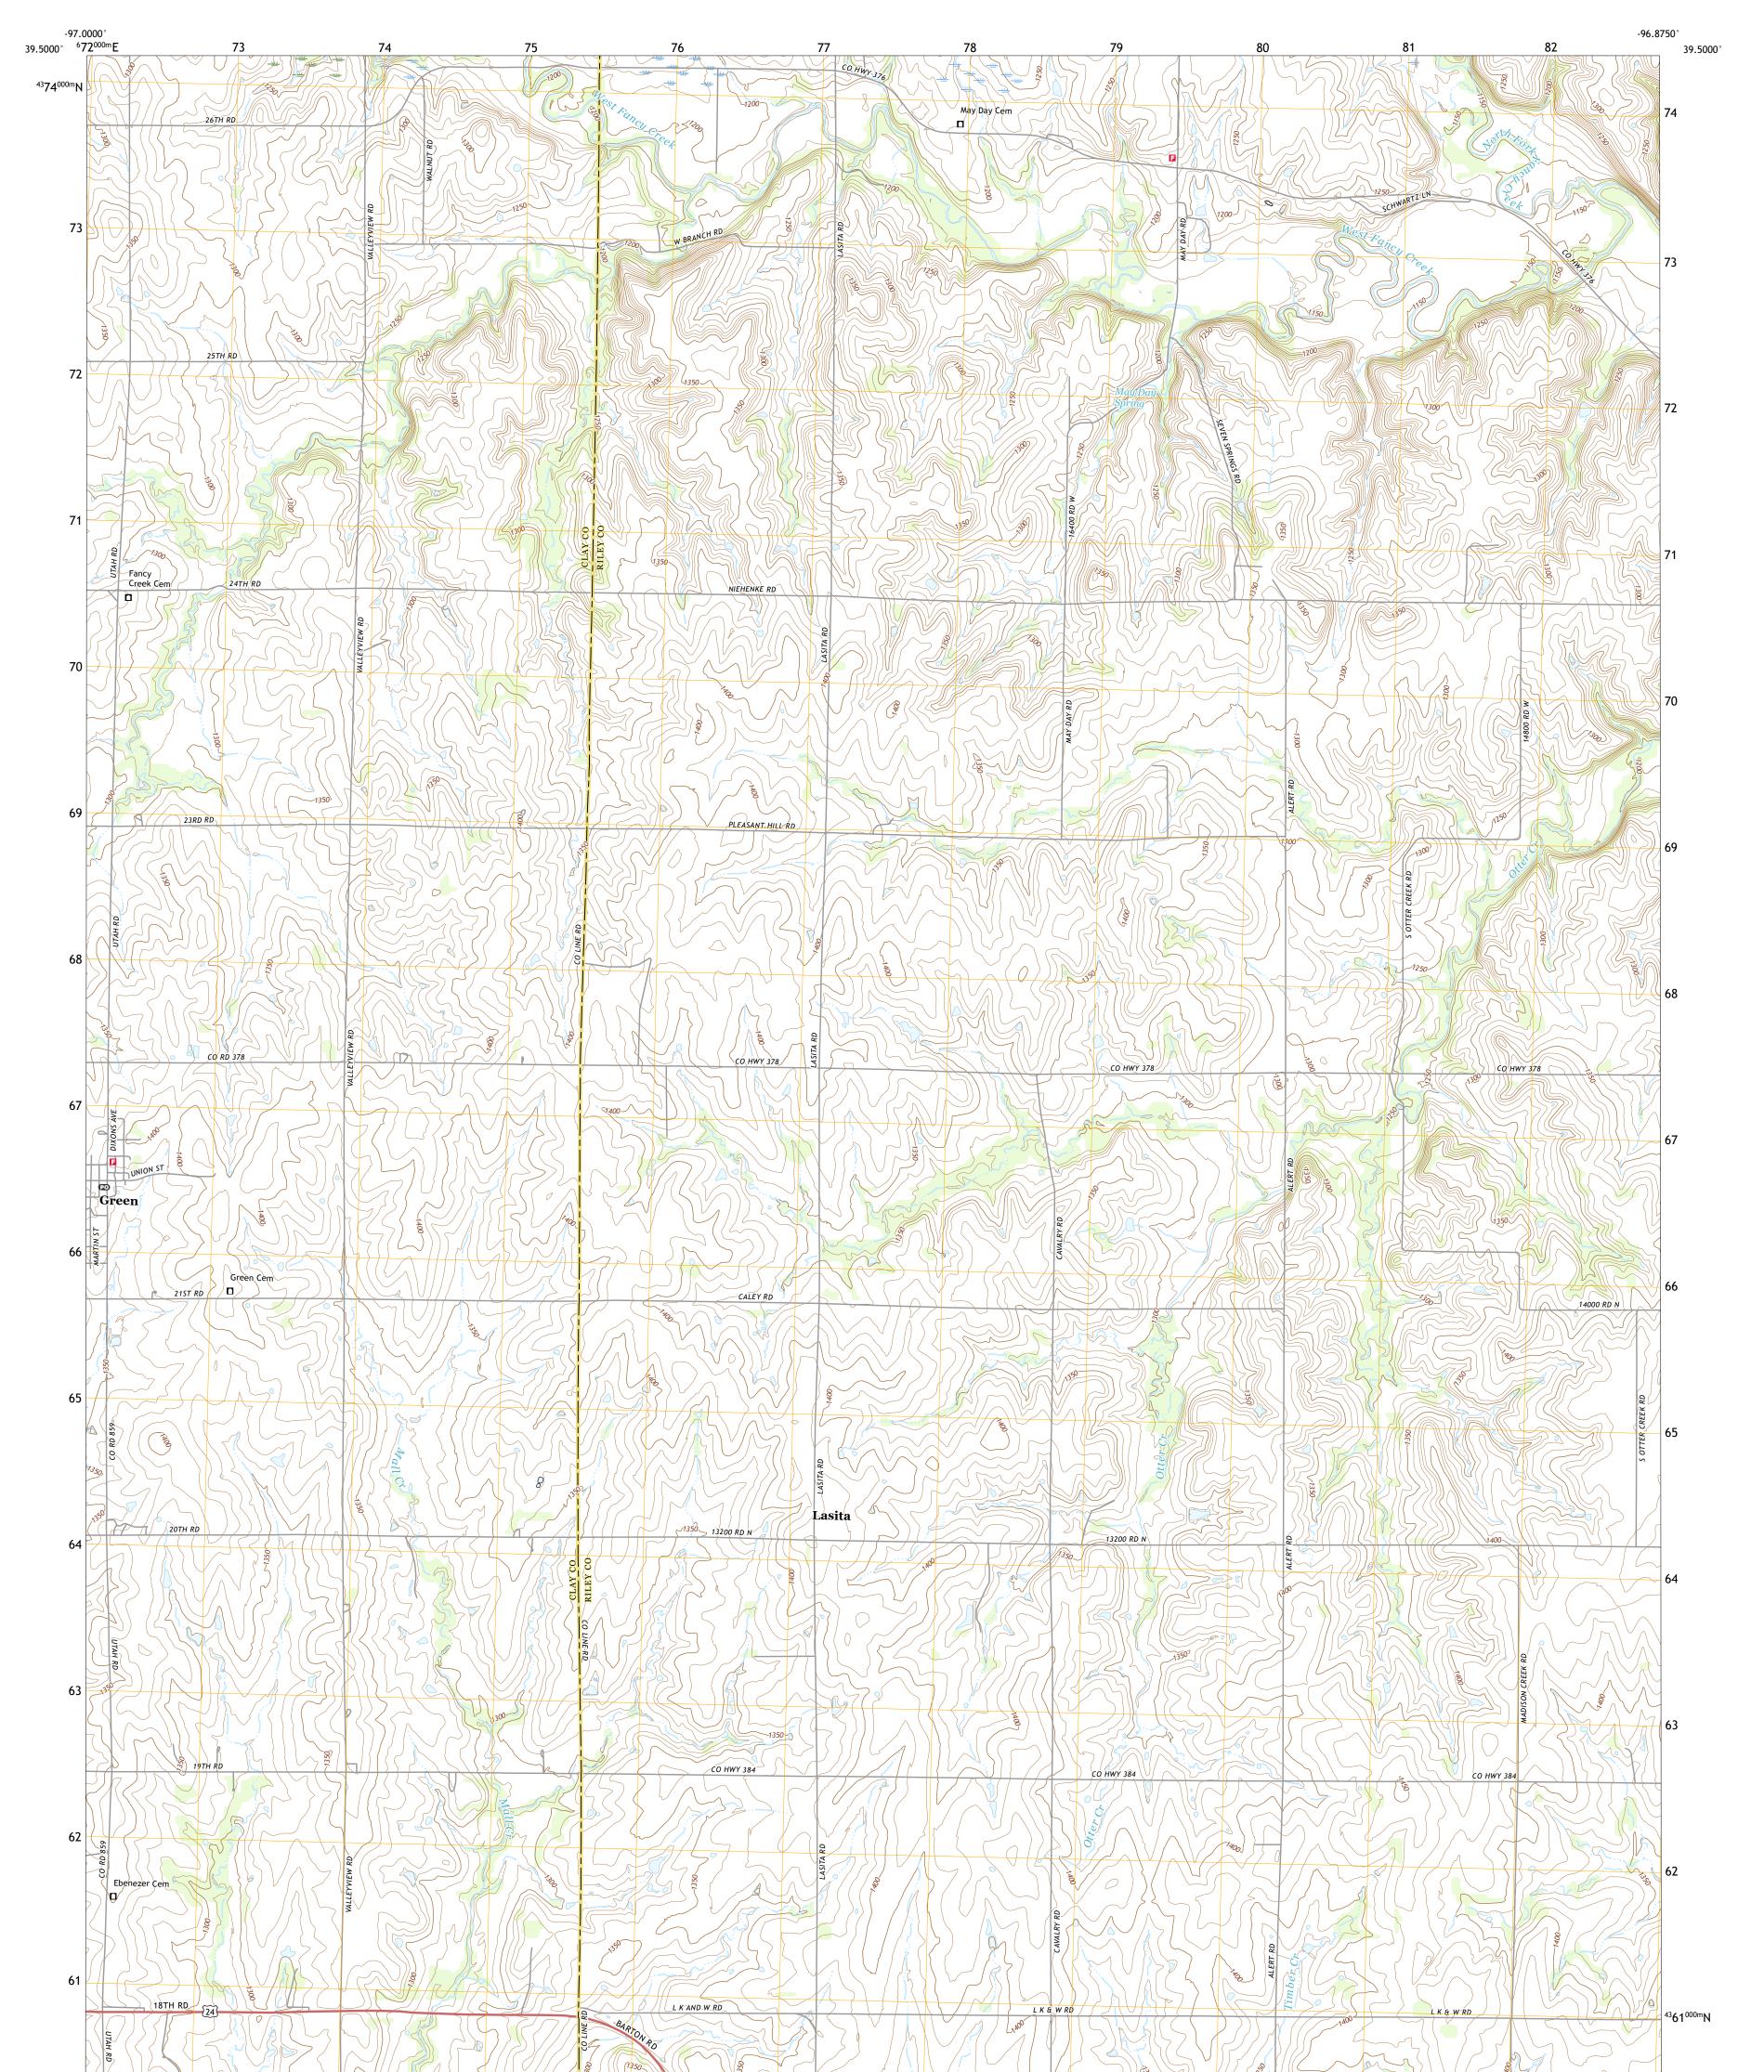

## U.S. DEPARTMENT OF THE INTERIOR U.S. GEOLOGICAL SURVEY

LASITA QUADRANGLE KANSAS 7.5-MINUTE SERIES

Produced by the United States Geological Survey North American Datum of 1983 (NAD83) World Geodetic System of 1984 (WGS84). Projection and 1 000-meter grid:Universal Transverse Mercator, Zone 14S This map is not a legal document. Boundaries may be generalized for this map scale. Private lands within government reservations may not be shown. Obtain permission before entering private lands.