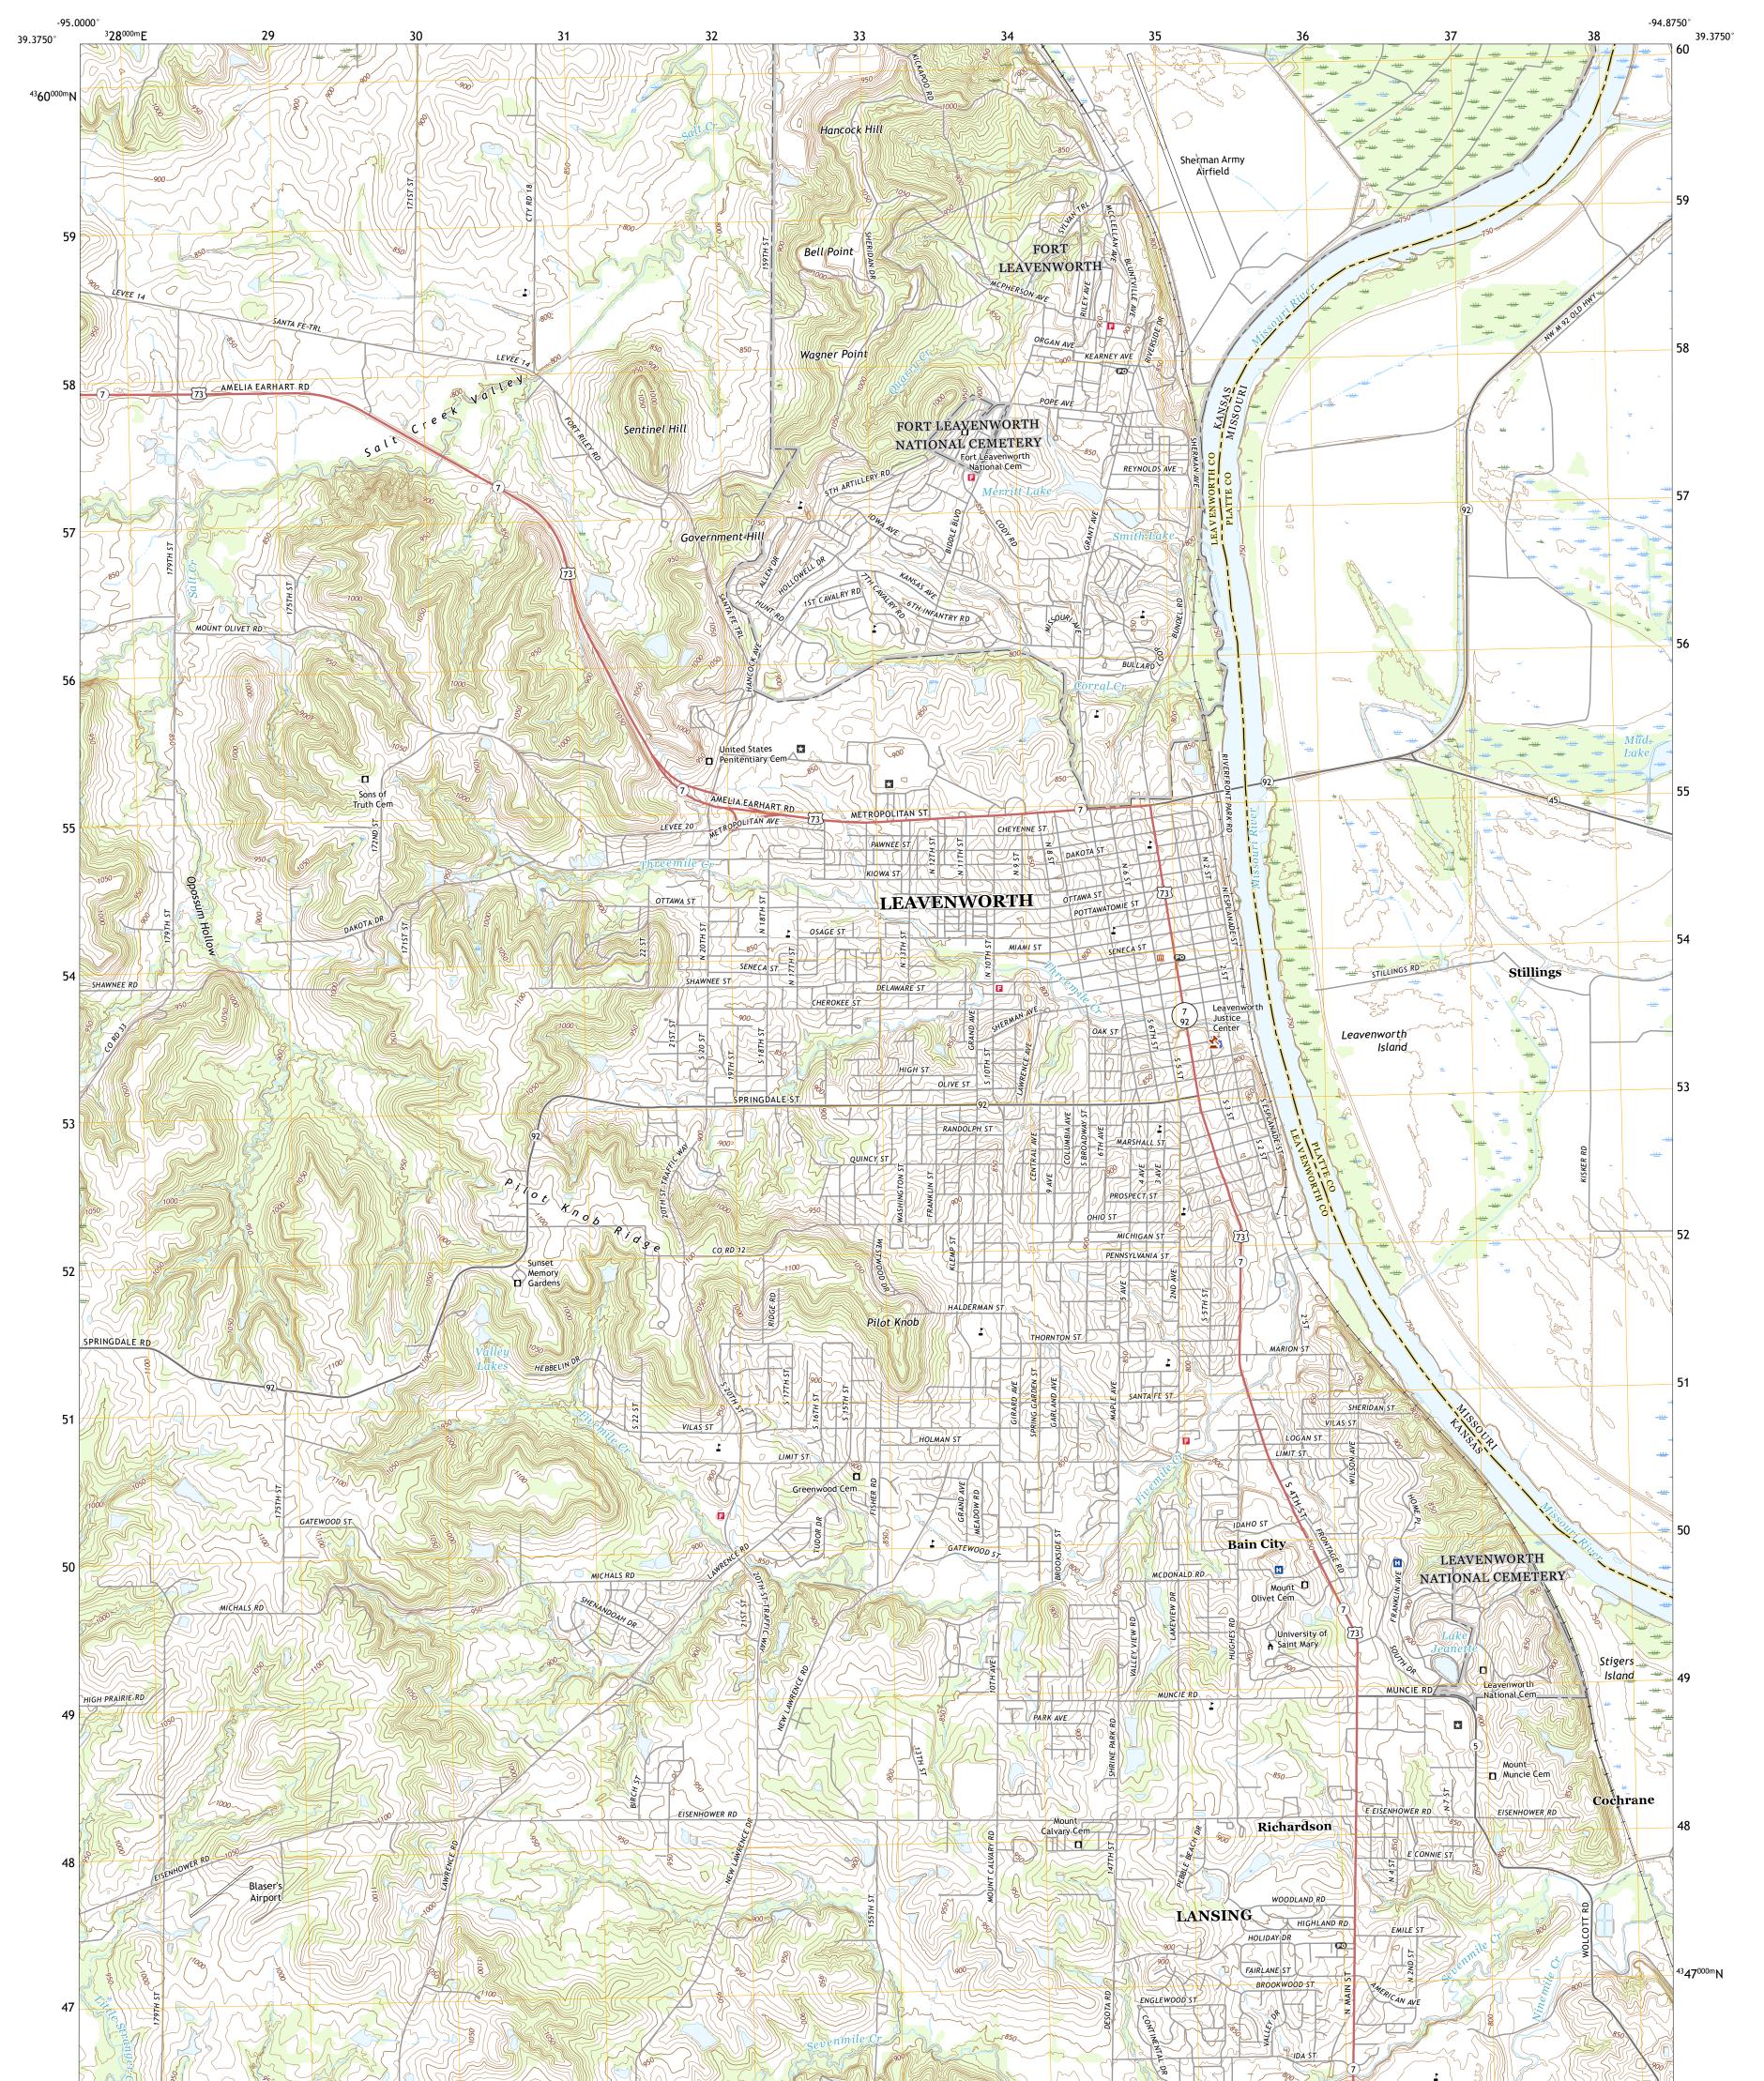

## U.S. DEPARTMENT OF THE INTERIOR U.S. GEOLOGICAL SURVEY

LEAVENWORTH QUADRANGLE KANSAS - MISSOURI 7.5-MINUTE SERIES

Produced by the United States Geological Survey North American Datum of 1983 (NAD83) World Geodetic System of 1984 (WGS84). Projection and 1 000-meter grid:Universal Transverse Mercator, Zone 155 This map is not a legal document. Boundaries may be generalized for this map scale. Private lands within government reservations may not be shown. Obtain permission before entering private lands.