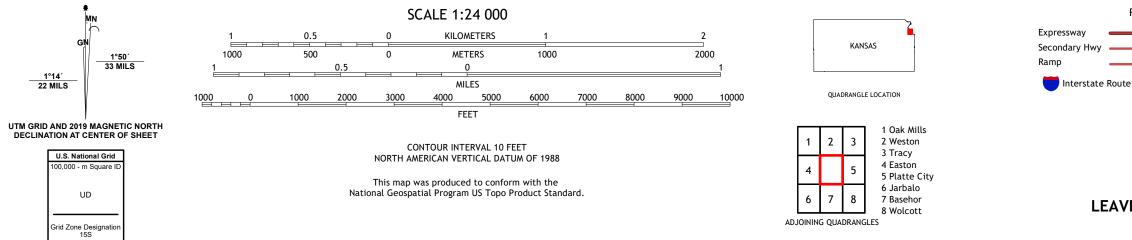

## U.S. DEPARTMENT OF THE INTERIOR U.S. GEOLOGICAL SURVEY

LEAVENWORTH QUADRANGLE KANSAS - MISSOURI 7.5-MINUTE SERIES

Produced by the United States Geological Survey North American Datum of 1983 (NAD83) World Geodetic System of 1984 (WGS84). Projection and 1 000-meter grid:Universal Transverse Mercator, Zone 155 This map is not a legal document. Boundaries may be generalized for this map scale. Private lands within government reservations may not be shown. Obtain permission before entering private lands.

 Expressway
 Local Connector

 Secondary Hwy
 Local Road

 Ramp
 4WD

 Interstate Route
 US Route
 State Route