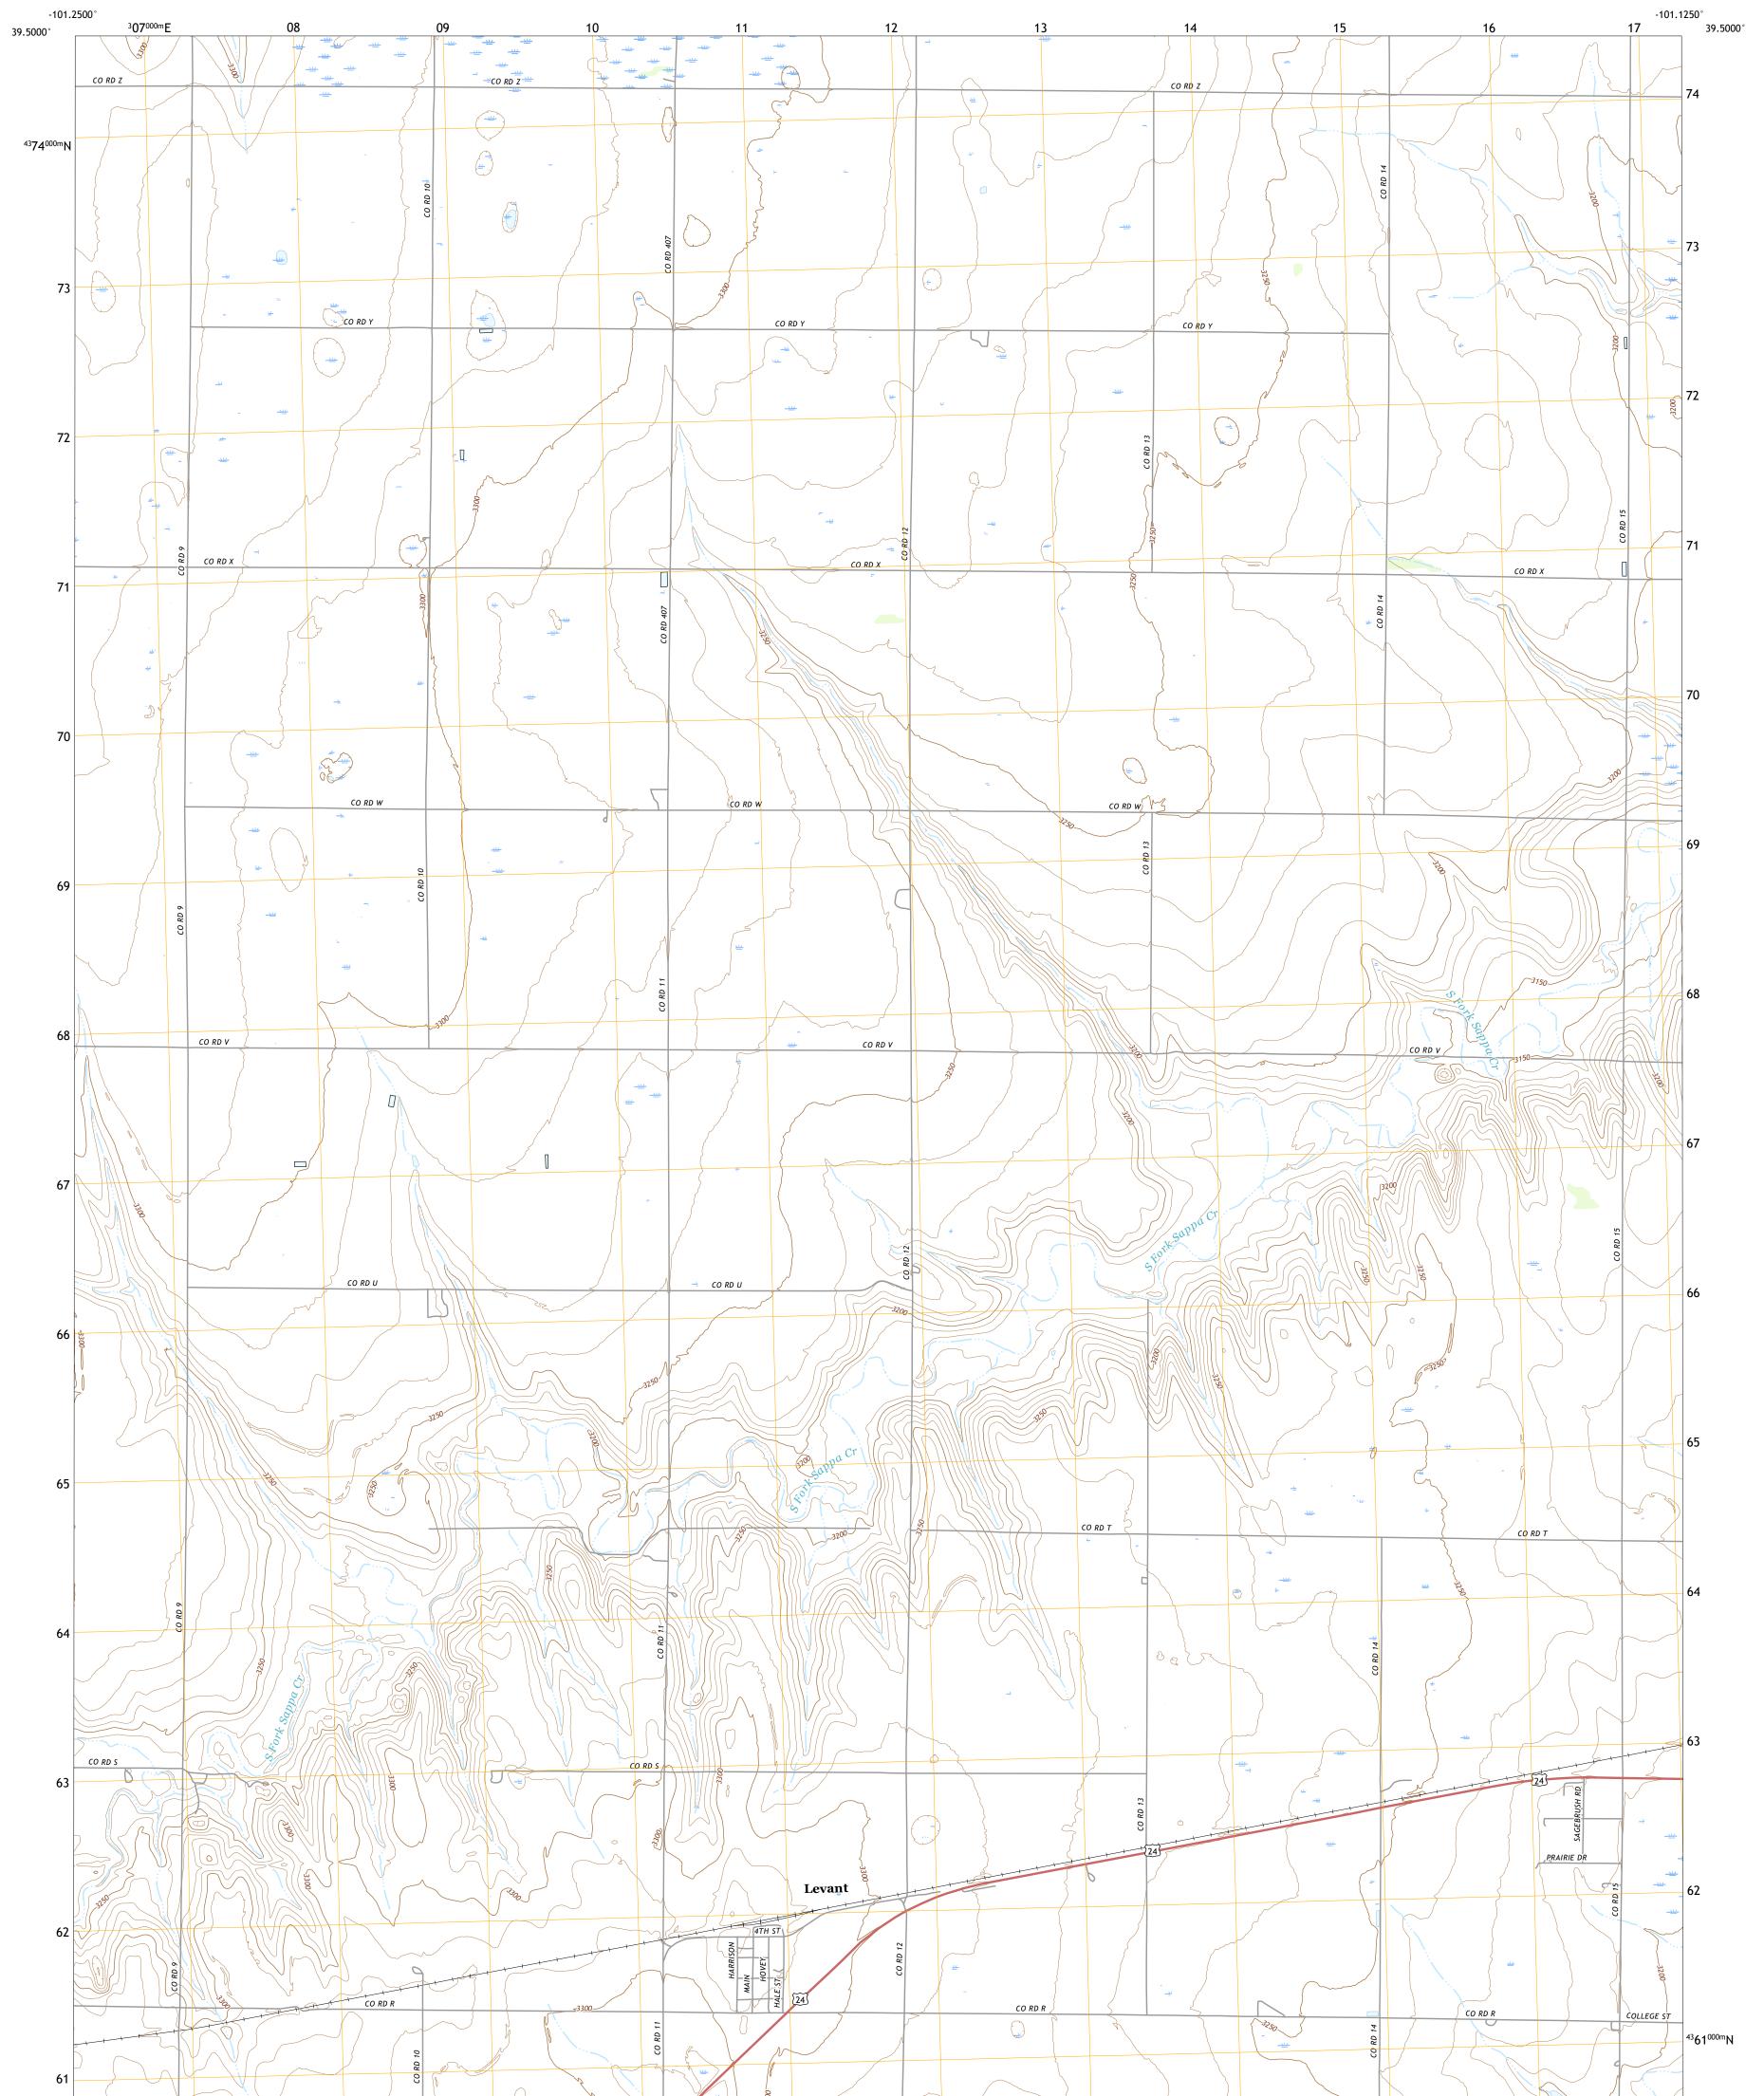

## U.S. DEPARTMENT OF THE INTERIOR U.S. GEOLOGICAL SURVEY









Produced by the United States Geological Survey North American Datum of 1983 (NAD83) World Geodetic System of 1984 (WGS84). Projection and 1 000-meter grid:Universal Transverse Mercator, Zone 14S This map is not a legal document. Boundaries may be generalized for this map scale. Private lands within government reservations may not be shown. Obtain permission before entering private lands.

Imagery......NAIP, July 2017 - September 2017 Roads......GNIS, 2015 - 2018 Names......GNIS, 2010 - 2021 Hydrography......GNIS, 2010 - 2021 Hydrography......Sational Hydrography Dataset, 2006 - 2018 Contours.....National Elevation Dataset, 2018 Boundaries.....Multiple sources; see metadata file 2019 - 2021 Public Land Survey System......BLM, 2018 Wetlands......BLM, 2018

1°23′ 25 MILS





LEVANT, KS