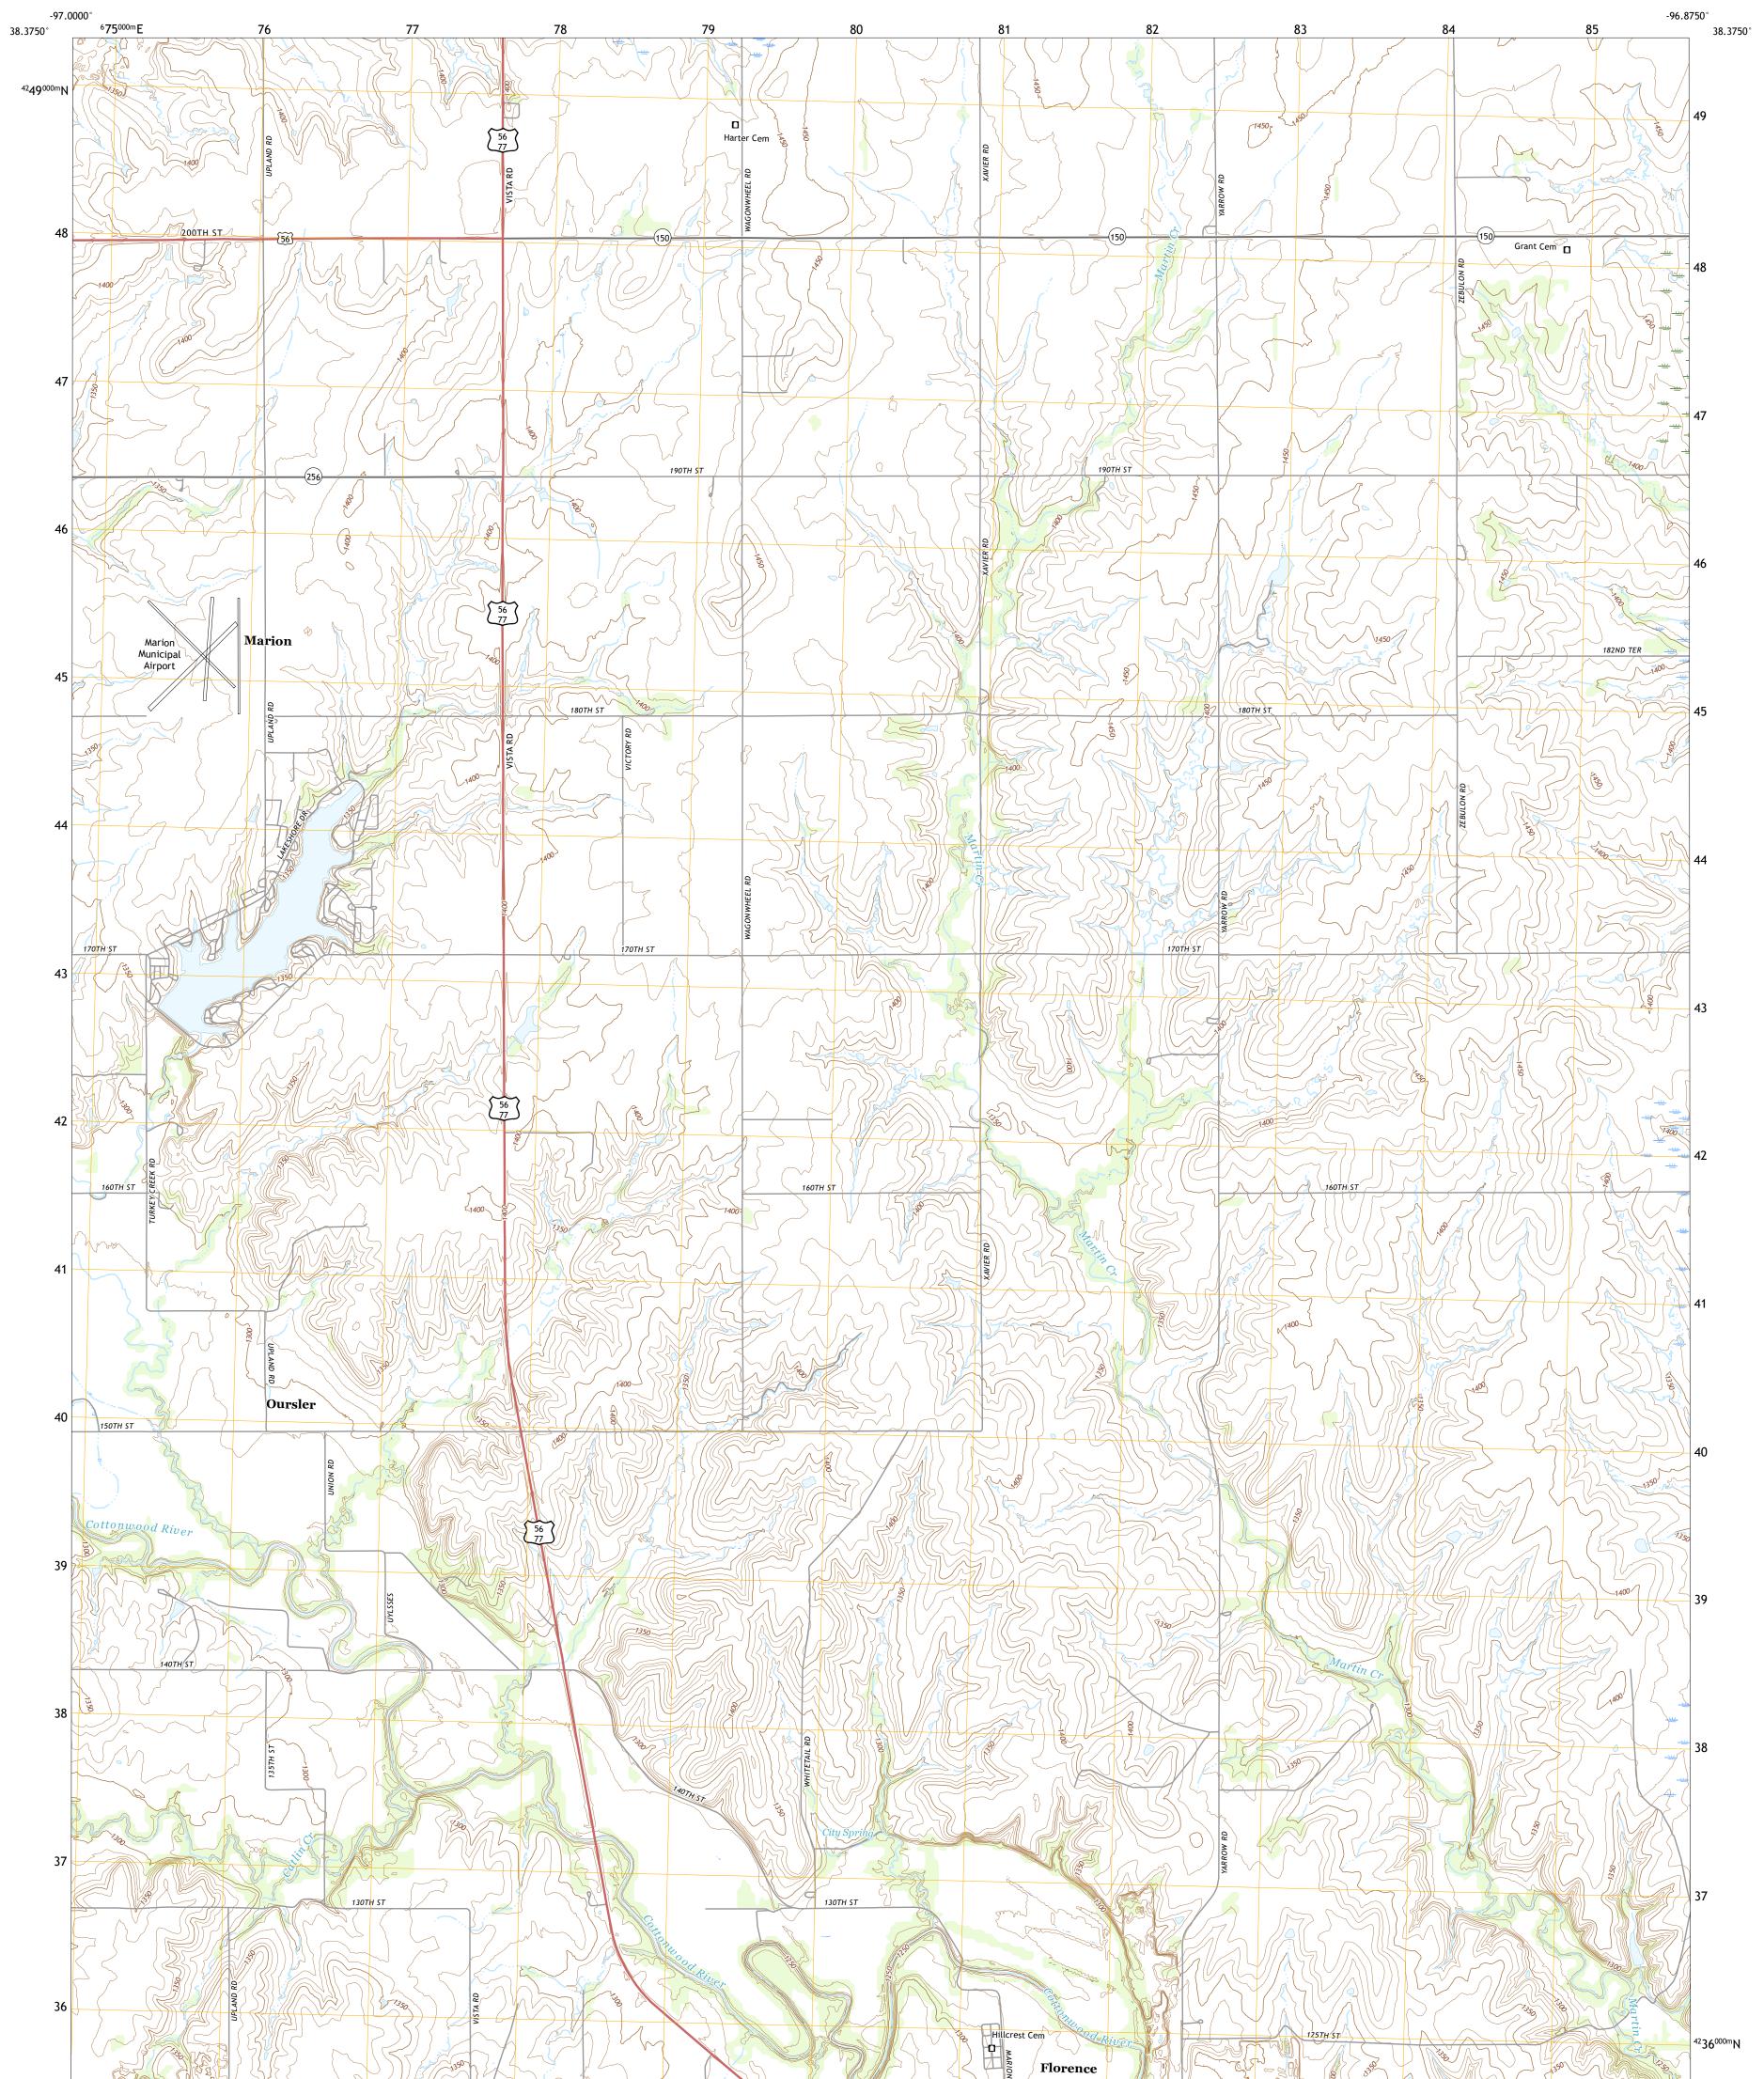

## U.S. DEPARTMENT OF THE INTERIOR U.S. GEOLOGICAL SURVEY

Produced by the United States Geological Survey North American Datum of 1983 (NAD83) World Geodetic System of 1984 (WGS84). Projection and 1 000-meter grid:Universal Transverse Mercator, Zone 145 This map is not a legal document. Boundaries may be generalized for this map scale. Private lands within government reservations may not be shown. Obtain permission before entering private lands.

Imagery......NAIP, July 2017 - September 2017 Roads......GNIS, 1978 - 2018 Names......GNIS, 1978 - 2021 Hydrography......GNIS, 1978 - 2021 Hydrography......National Hydrography Dataset, 2001 - 2018 Contours.....National Elevation Dataset, 2014 Boundaries.....Multiple sources; see metadata file 2019 - 2021 Public Land Survey System......BLM, 2018 Wetlands......BLM, 2018