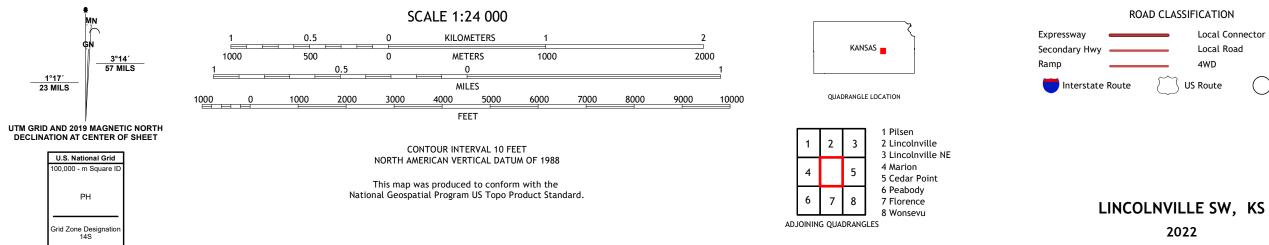

## U.S. DEPARTMENT OF THE INTERIOR U.S. GEOLOGICAL SURVEY

Produced by the United States Geological Survey North American Datum of 1983 (NAD83) World Geodetic System of 1984 (WGS84). Projection and 1 000-meter grid:Universal Transverse Mercator, Zone 145 This map is not a legal document. Boundaries may be generalized for this map scale. Private lands within government reservations may not be shown. Obtain permission before entering private lands.

Imagery......NAIP, July 2017 - September 2017 Roads......GNIS, 1978 - 2018 Names......GNIS, 1978 - 2021 Hydrography......GNIS, 1978 - 2021 Hydrography......National Hydrography Dataset, 2001 - 2018 Contours.....National Elevation Dataset, 2014 Boundaries.....Multiple sources; see metadata file 2019 - 2021 Public Land Survey System......BLM, 2018 Wetlands......BLM, 2018

2022