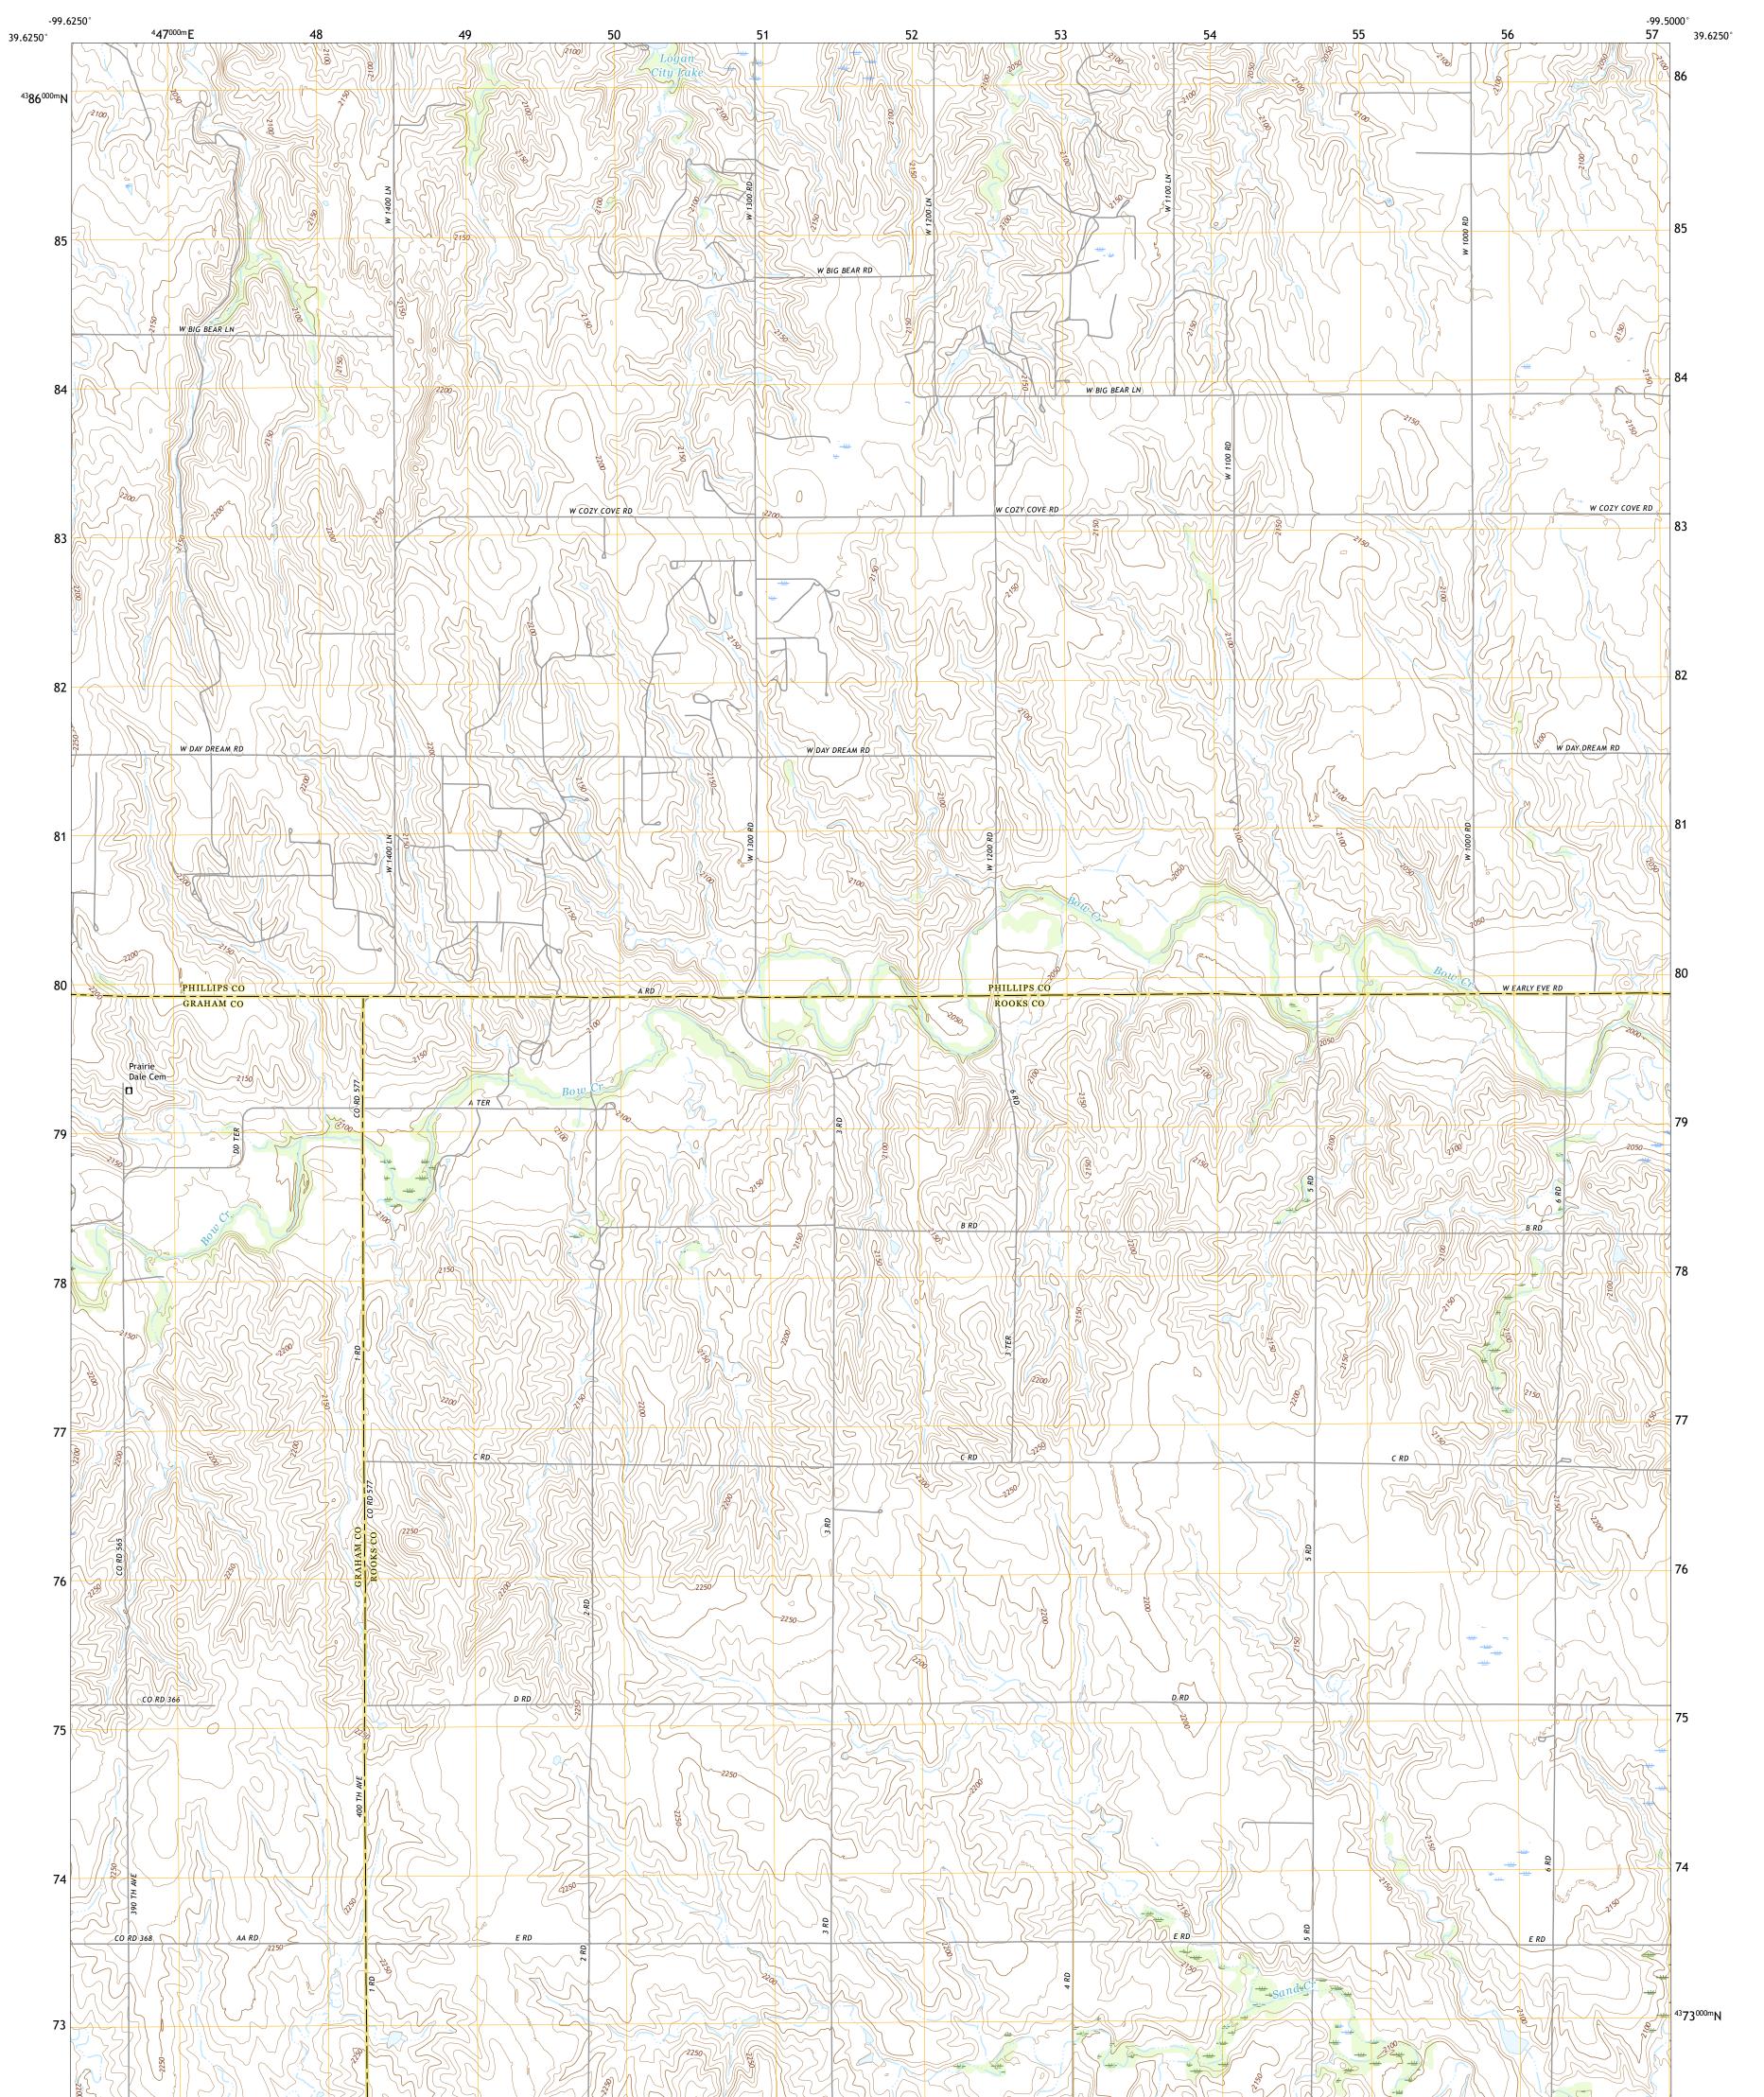

## U.S. DEPARTMENT OF THE INTERIOR U.S. GEOLOGICAL SURVEY

LOGAN SE QUADRANGLE KANSAS 7.5-MINUTE SERIES

Produced by the United States Geological Survey North American Datum of 1983 (NAD83) World Geodetic System of 1984 (WGS84). Projection and 1 000-meter grid:Universal Transverse Mercator, Zone 14S This map is not a legal document. Boundaries may be generalized for this map scale. Private lands within government reservations may not be shown. Obtain permission before entering private lands.