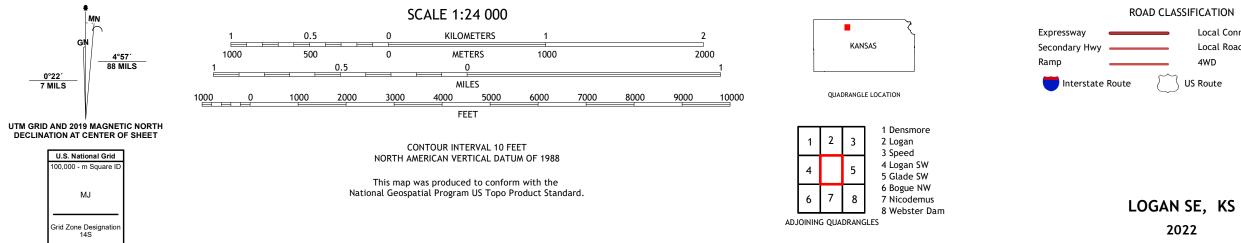

Imagery..... Roads..... Names..... .....NAIP, August 2017 - September 2017 ..... U.S. Census Bureau, 2015 - 2018 .....GNIS, Not Available 

ROAD CLASSIFICATION Local Connector Local Road \_\_\_\_\_ 4WD \_\_\_\_\_ US Route State Route