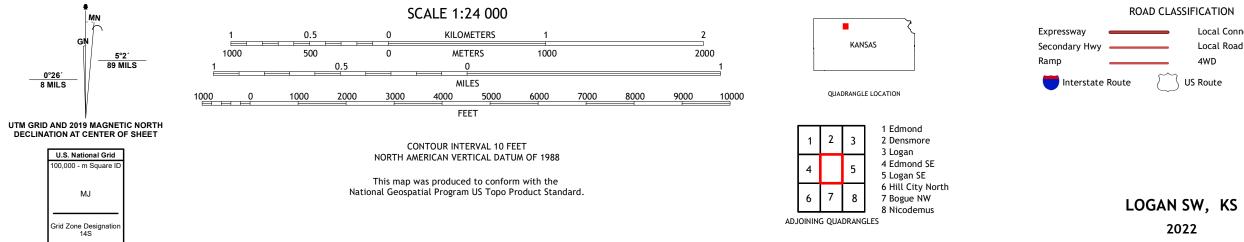

## U.S. DEPARTMENT OF THE INTERIOR U.S. GEOLOGICAL SURVEY

LOGAN SW QUADRANGLE KANSAS 7.5-MINUTE SERIES

Produced by the United States Geological Survey North American Datum of 1983 (NAD83) World Geodetic System of 1984 (WGS84). Projection and 1 000-meter grid:Universal Transverse Mercator, Zone 145 This map is not a legal document. Boundaries may be generalized for this map scale. Private lands within government reservations may not be shown. Obtain permission before entering private lands.