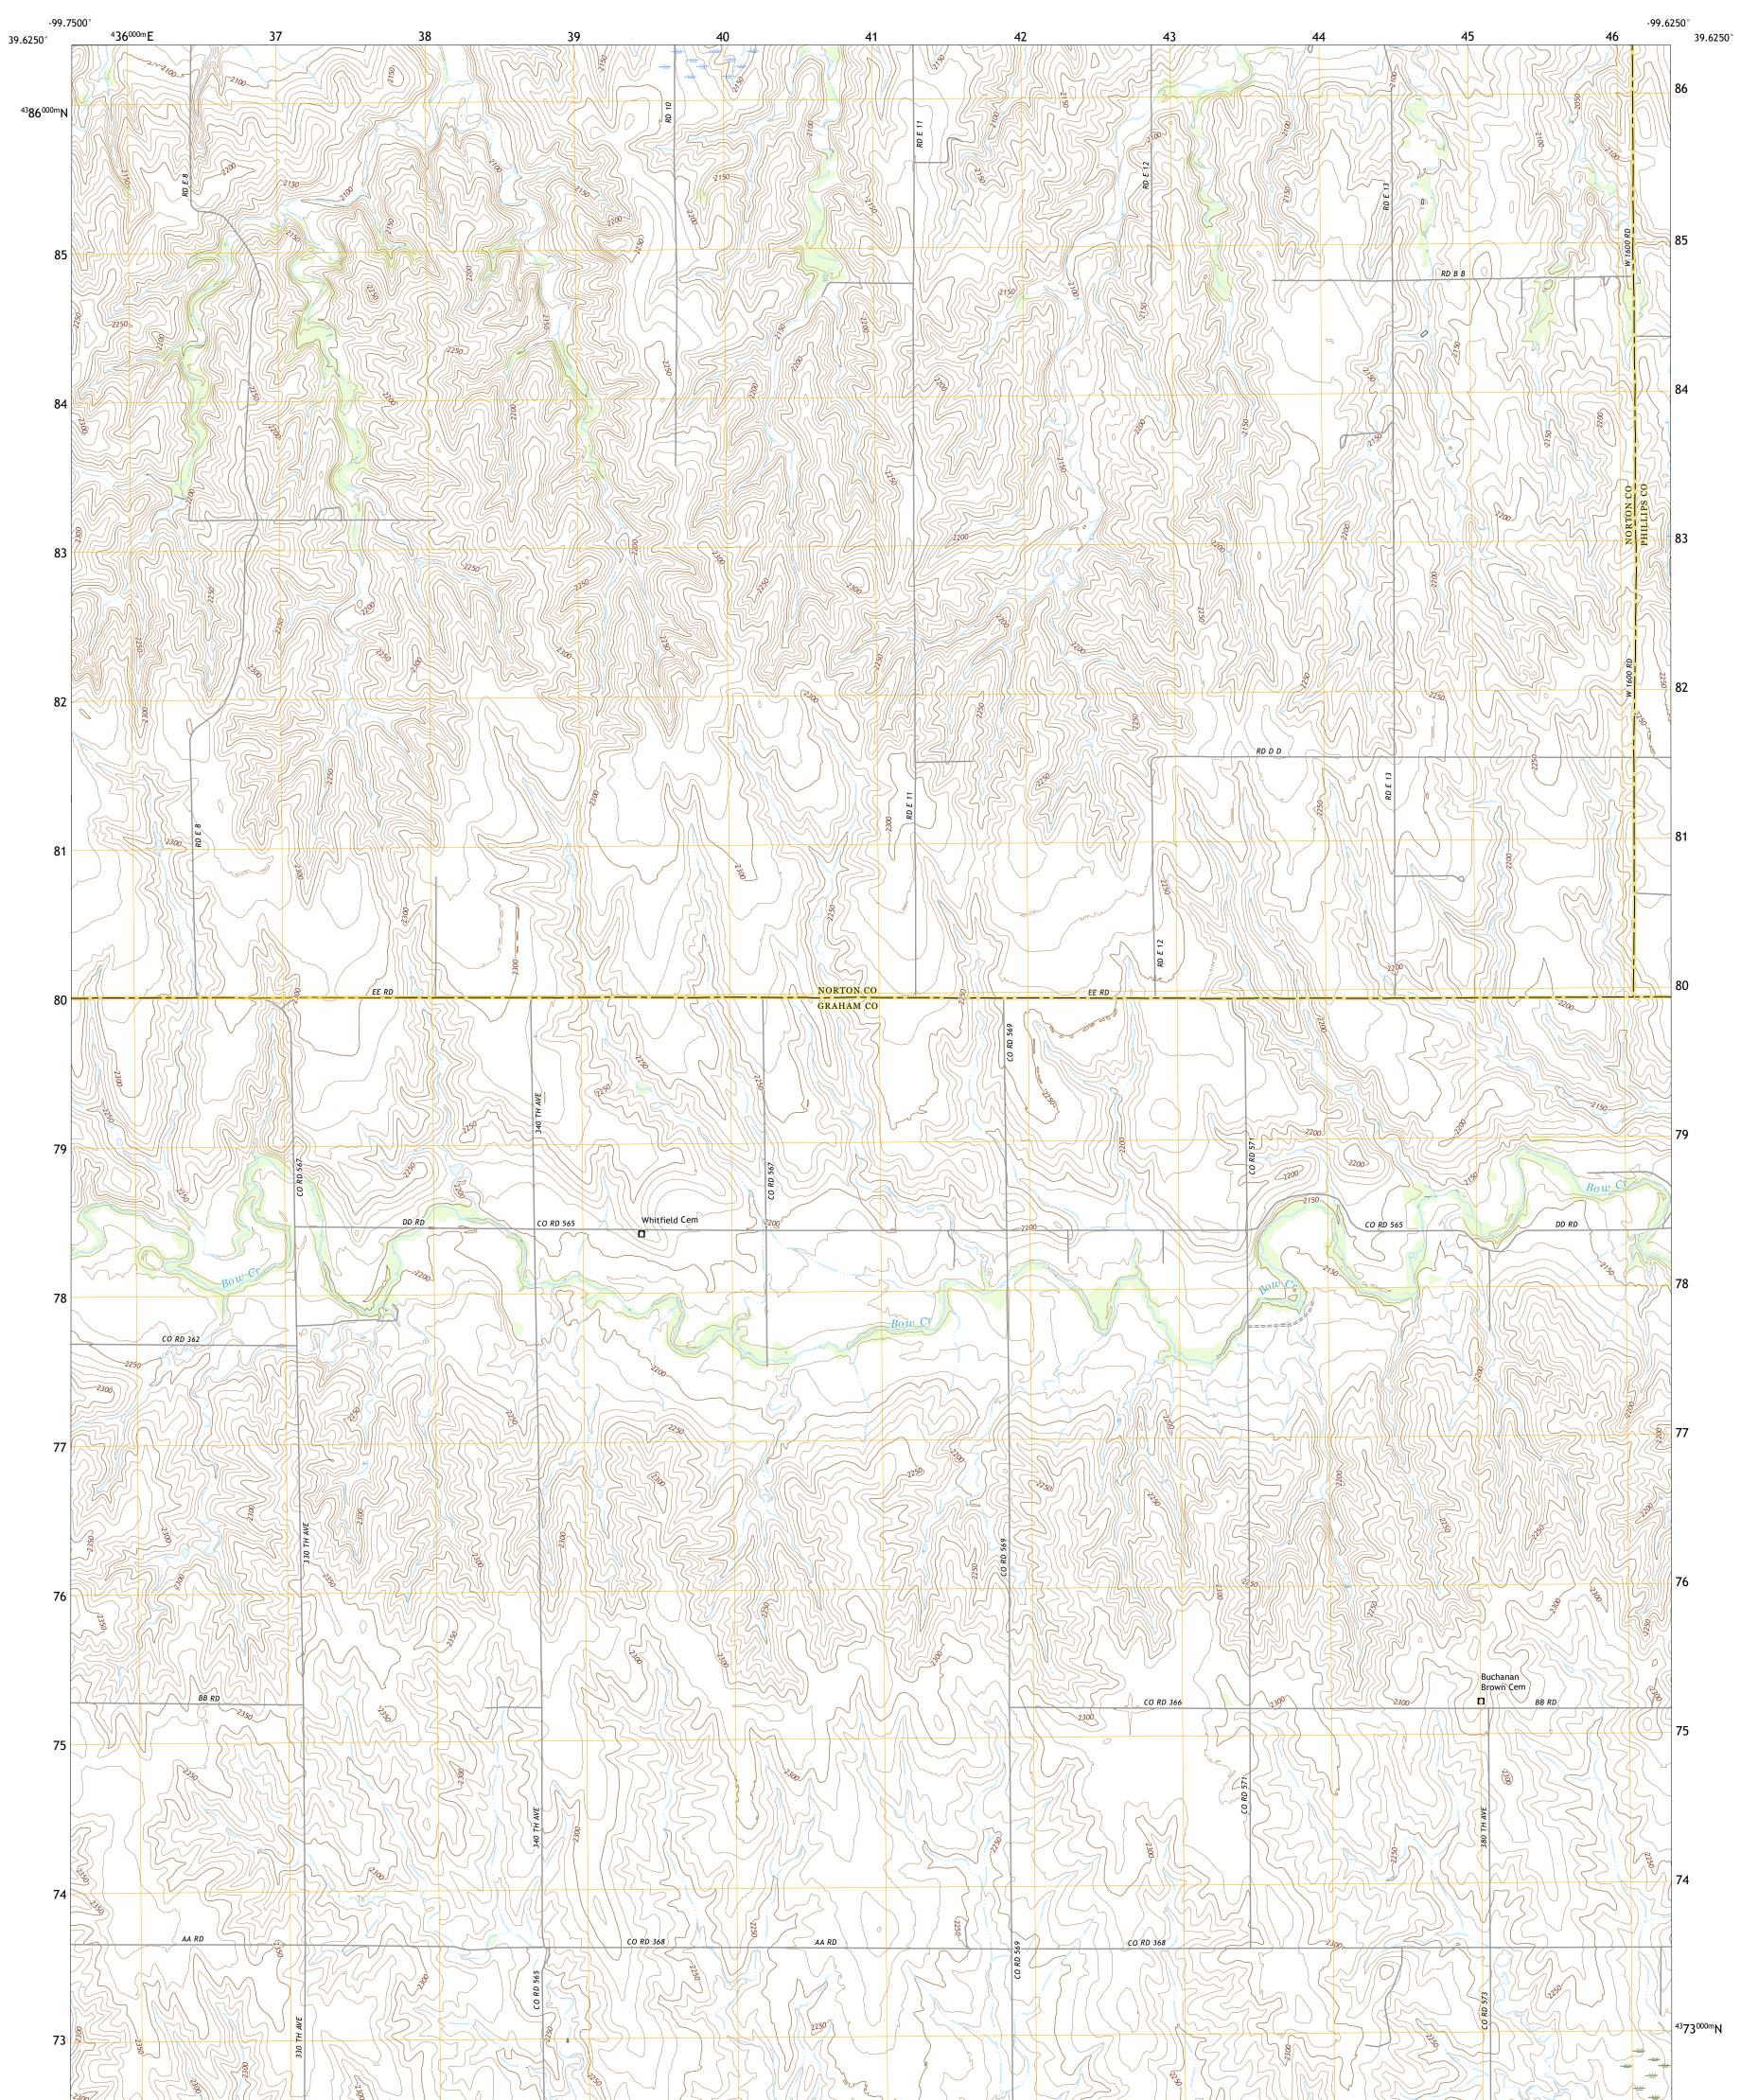

## U.S. DEPARTMENT OF THE INTERIOR U.S. GEOLOGICAL SURVEY

LOGAN SW QUADRANGLE KANSAS 7.5-MINUTE SERIES

Produced by the United States Geological Survey North American Datum of 1983 (NAD83) World Geodetic System of 1984 (WGS84). Projection and 1 000-meter grid:Universal Transverse Mercator, Zone 145 This map is not a legal document. Boundaries may be generalized for this map scale. Private lands within government reservations may not be shown. Obtain permission before entering private lands.