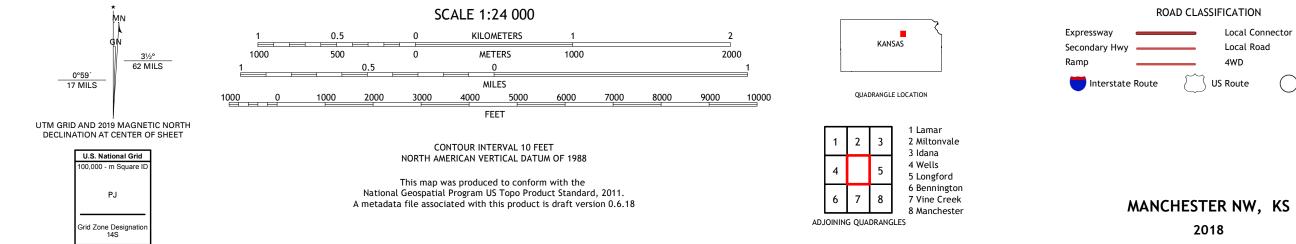

## U.S. DEPARTMENT OF THE INTERIOR U.S. GEOLOGICAL SURVEY

MANCHESTER NW QUADRANGLE KANSAS - OTTAWA COUNTY 7.5-MINUTE SERIES

Produced by the United States Geological Survey North American Datum of 1983 (NAD83) World Geodetic System of 1984 (WGS84). Projection and 1 000-meter grid:Universal Transverse Mercator, Zone 14S This map is not a legal document. Boundaries may be generalized for this map scale. Private lands within government reservations may not be shown. Obtain permission before entering private lands.

Local Connector Local Road \_\_\_\_ State Route

## NSN. 7643016367345 NGA REF NO. US GS X 24 K 27424