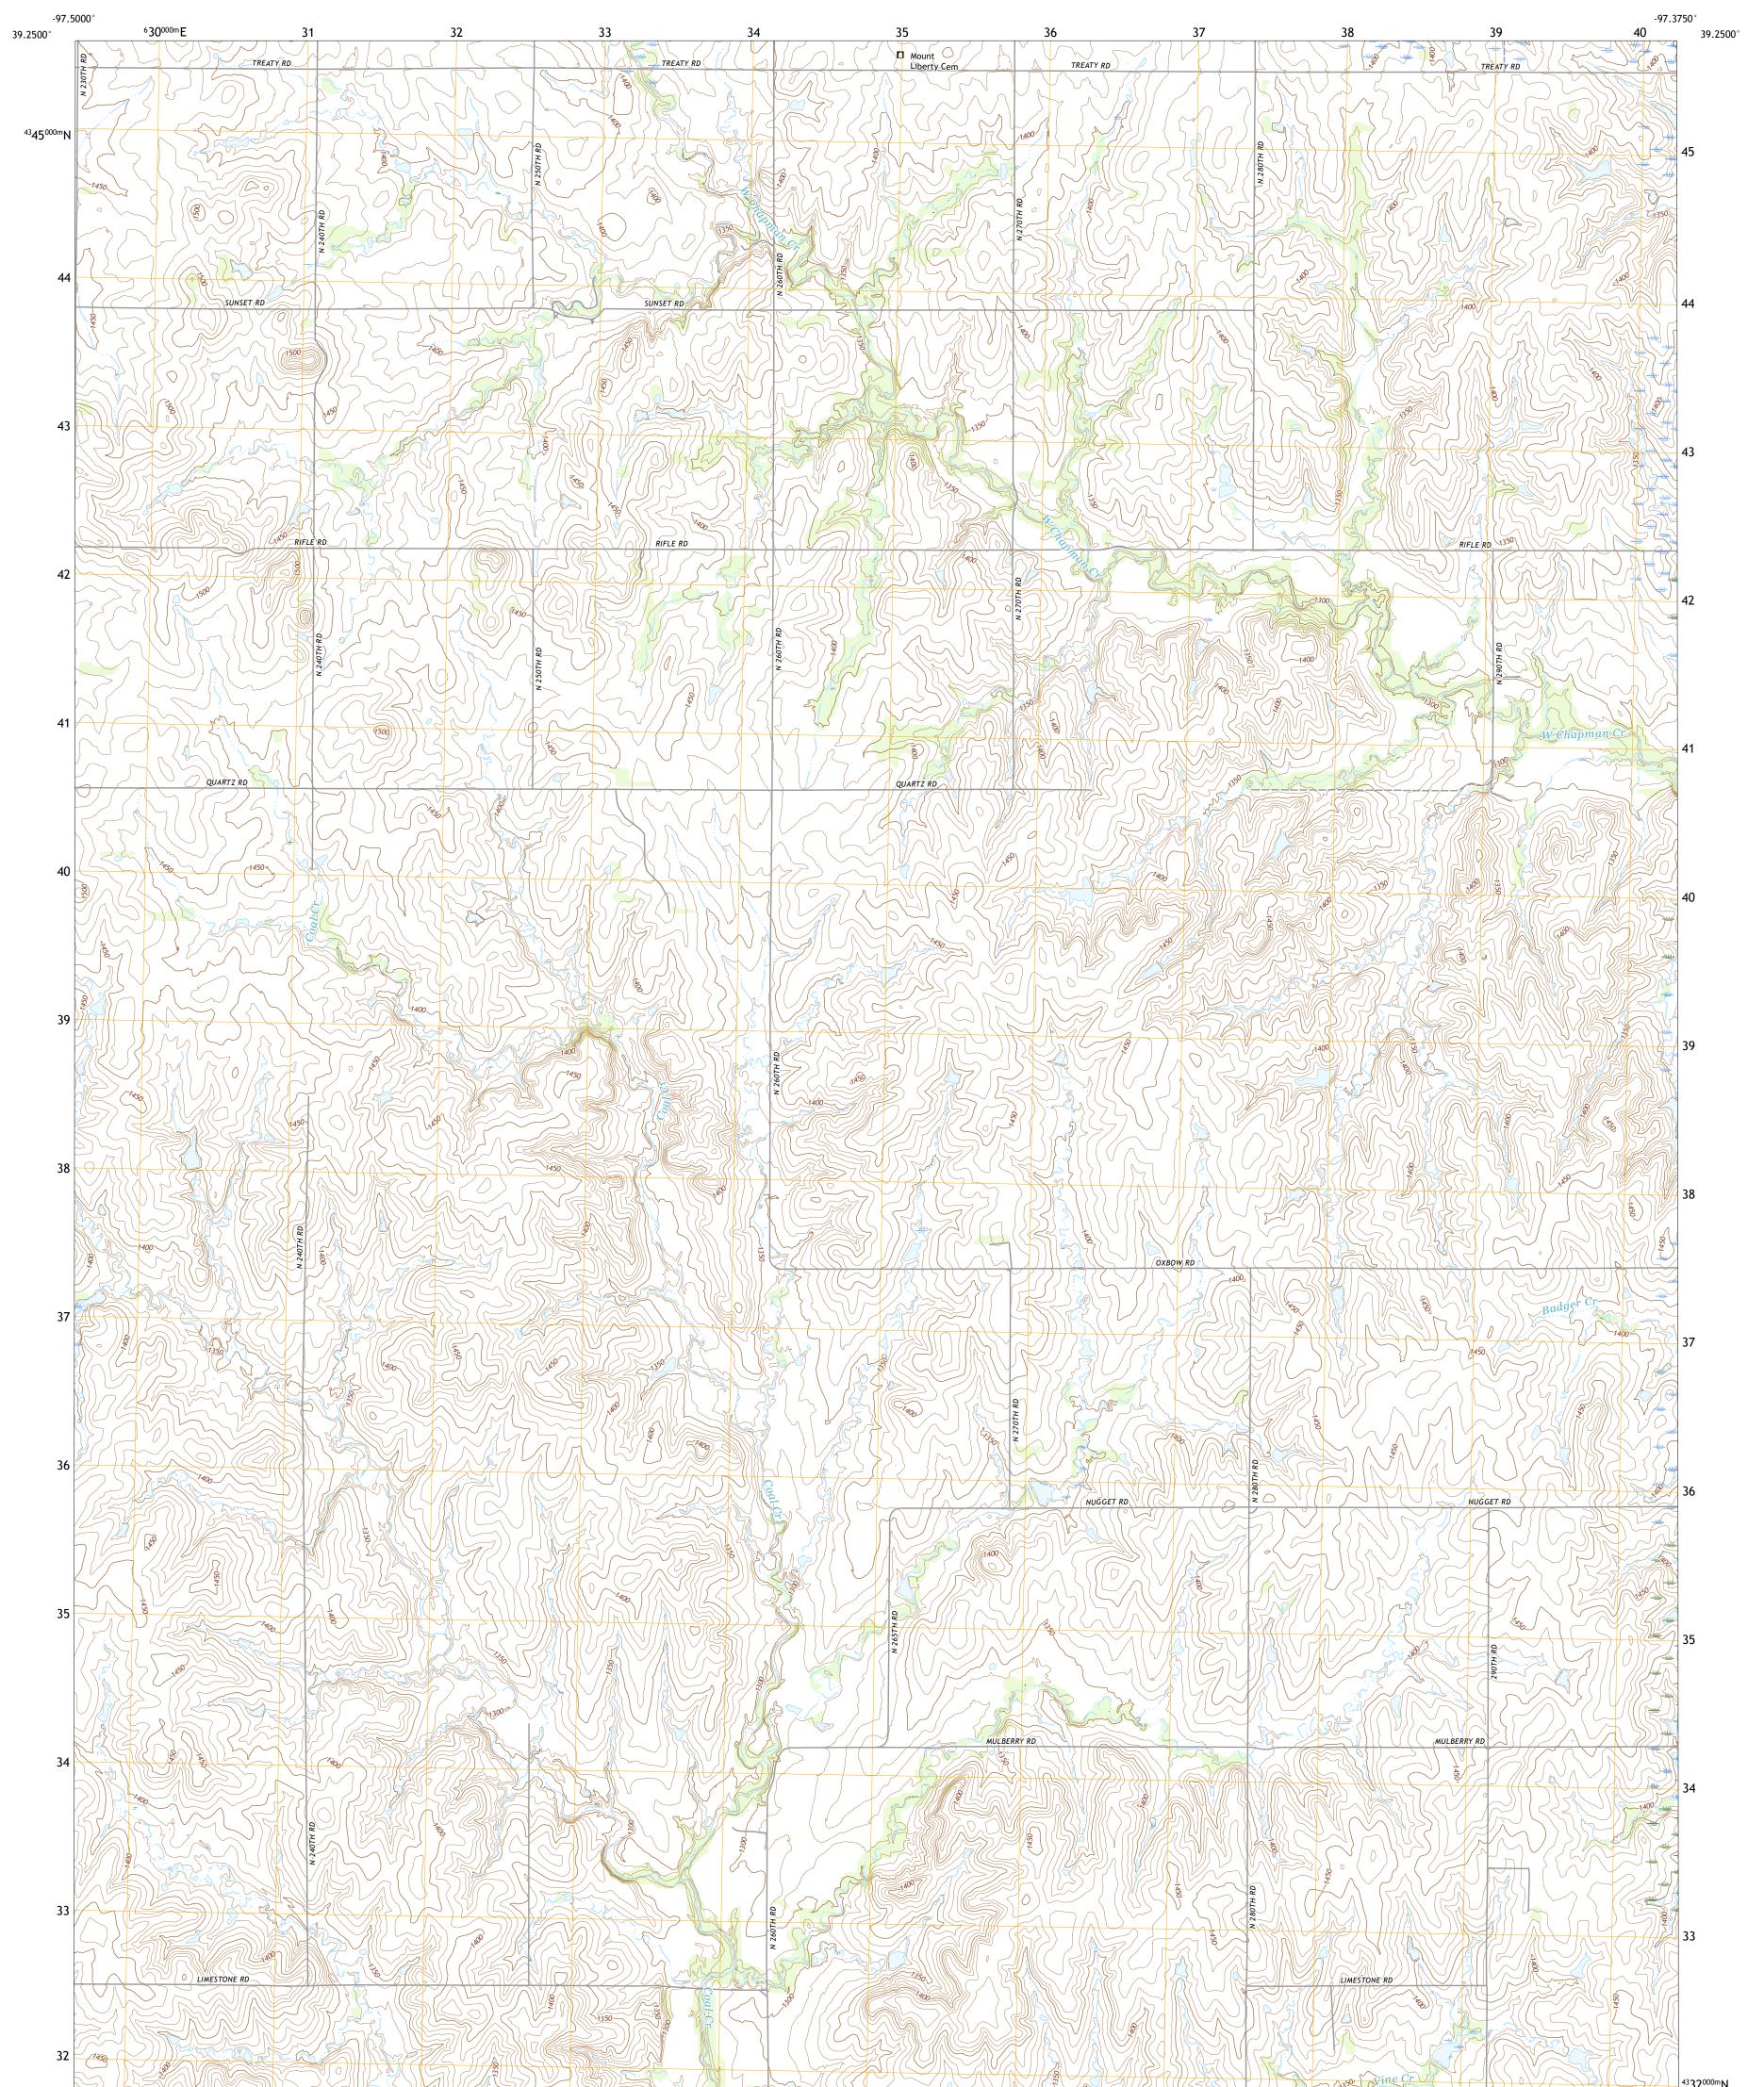

## U.S. DEPARTMENT OF THE INTERIOR U.S. GEOLOGICAL SURVEY

MANCHESTER NW QUADRANGLE KANSAS - OTTAWA COUNTY 7.5-MINUTE SERIES

Produced by the United States Geological Survey North American Datum of 1983 (NAD83) World Geodetic System of 1984 (WGS84). Projection and 1 000-meter grid:Universal Transverse Mercator, Zone 14S This map is not a legal document. Boundaries may be generalized for this map scale. Private lands within government reservations may not be shown. Obtain permission before entering private lands.