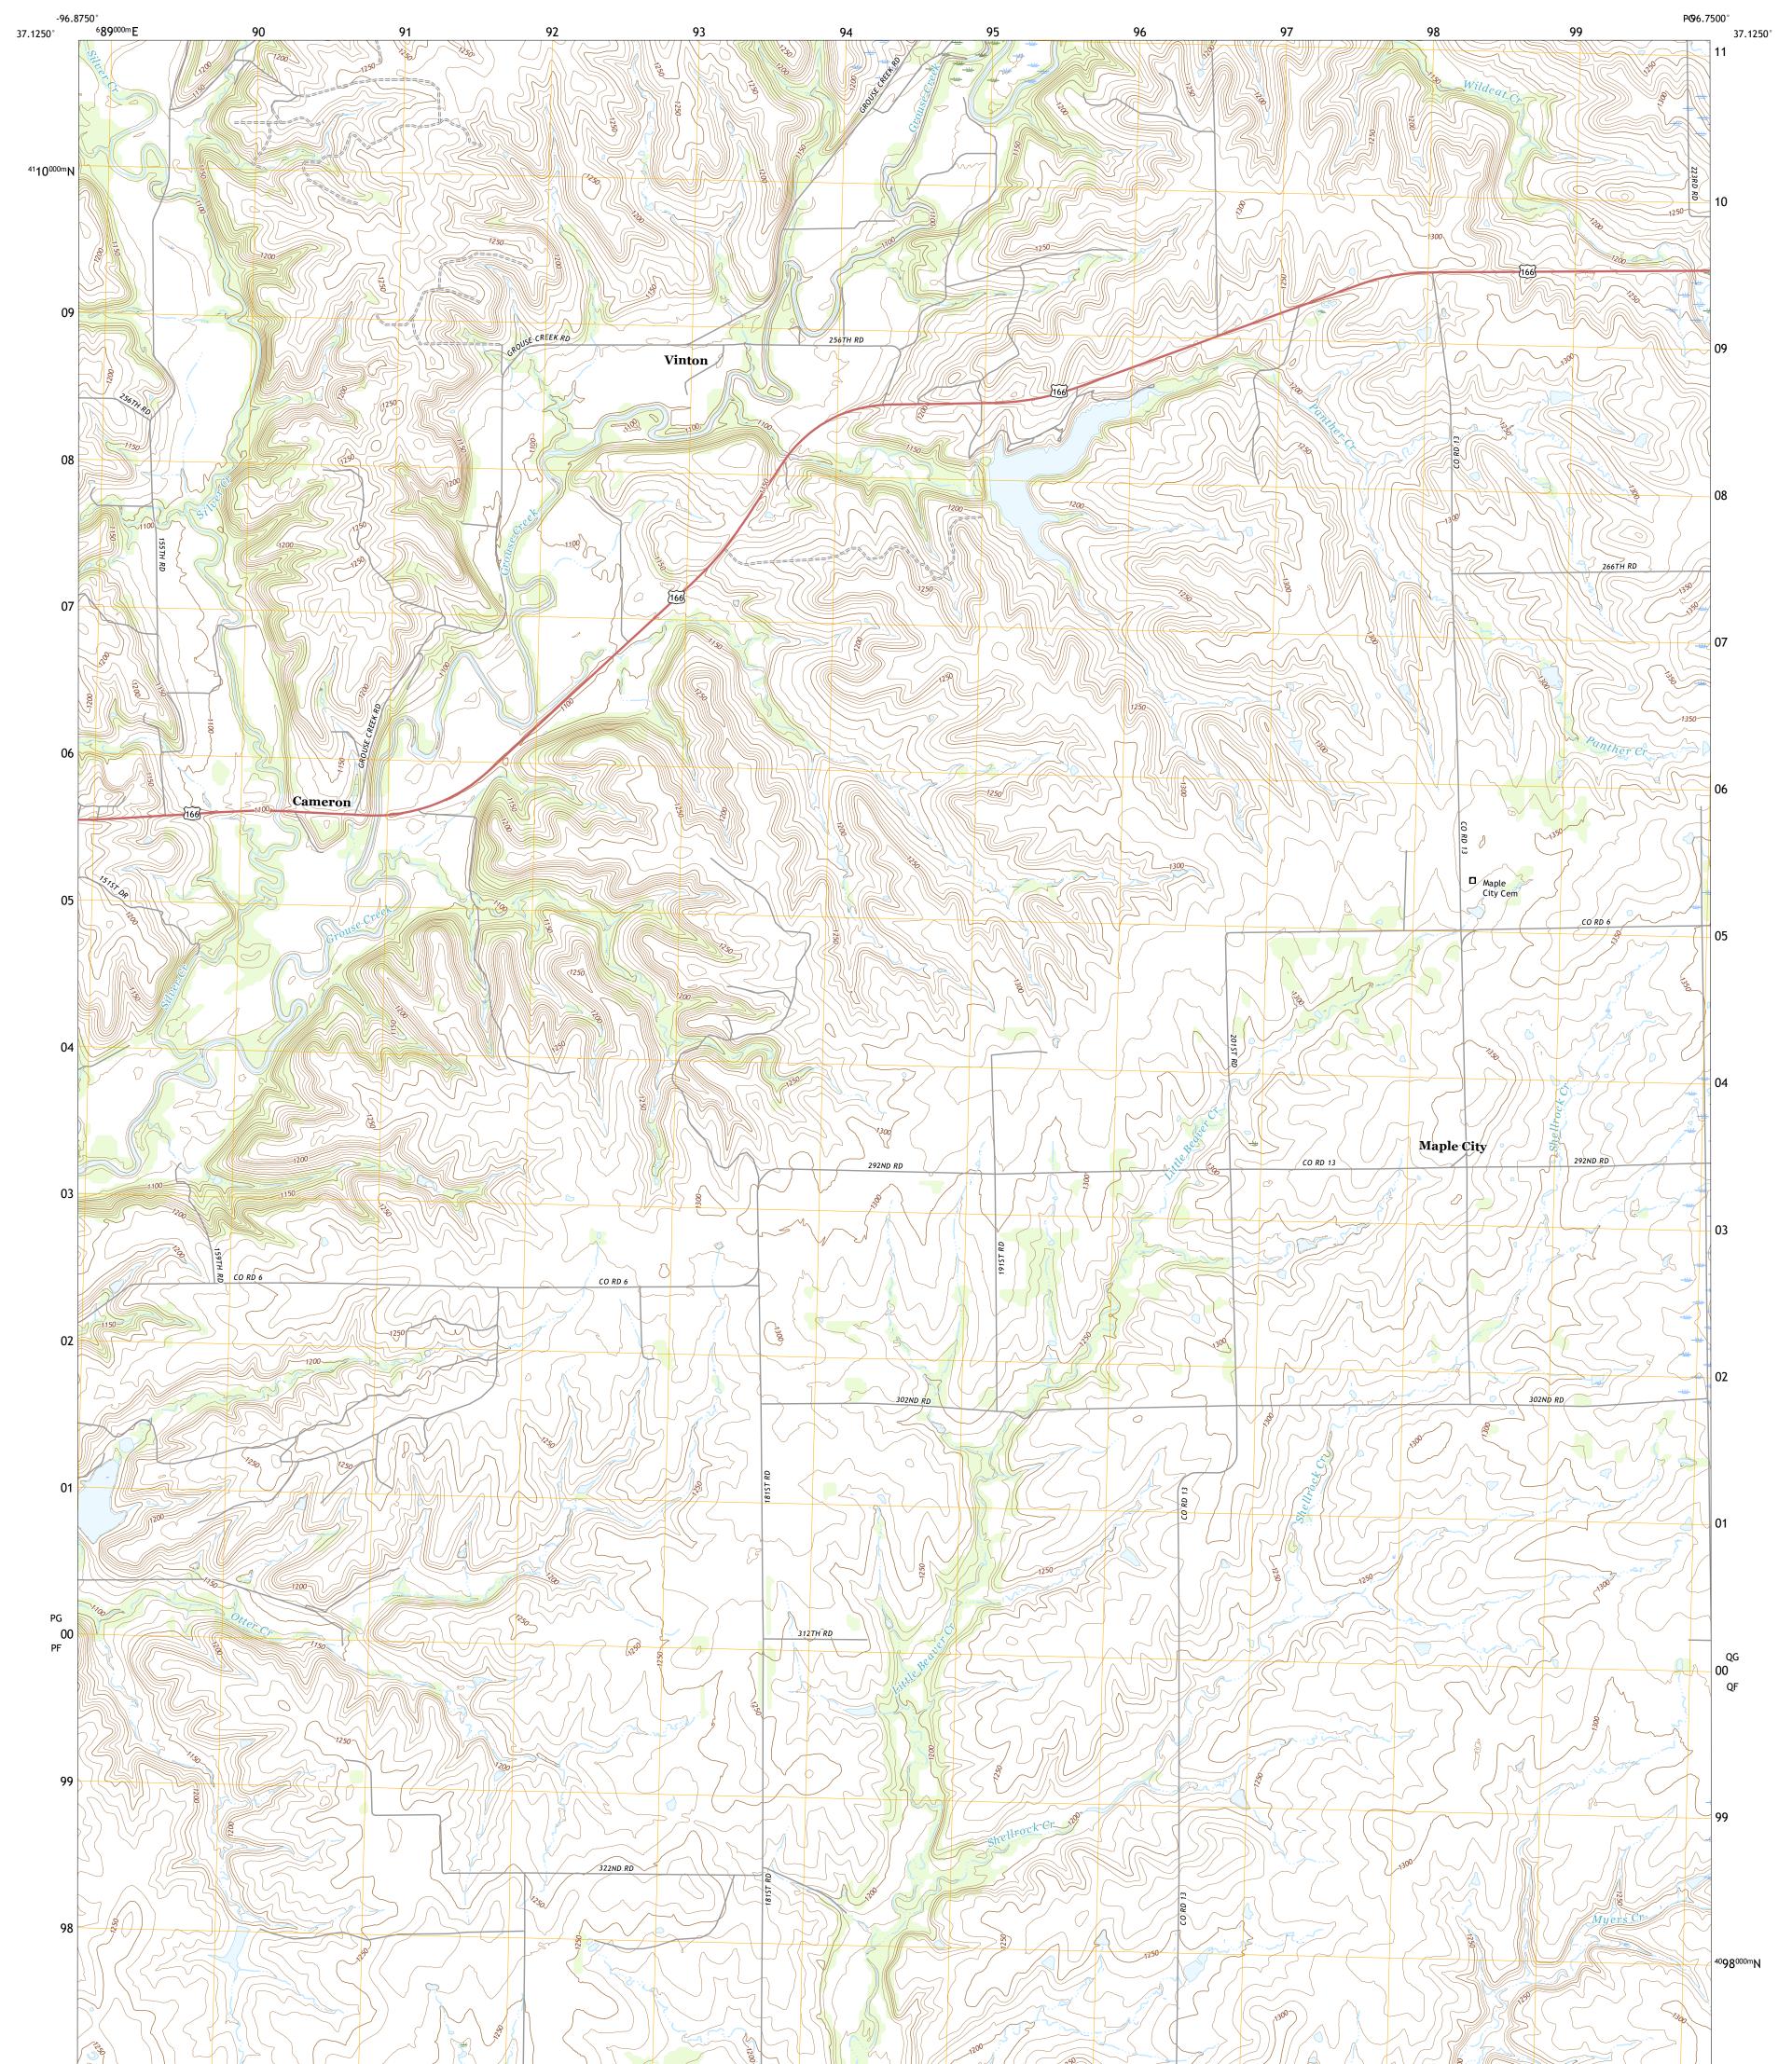

## U.S. DEPARTMENT OF THE INTERIOR U.S. GEOLOGICAL SURVEY

MAPLE CITY QUADRANGLE KANSAS - COWLEY COUNTY 7.5-MINUTE SERIES

Produced by the United States Geological Survey North American Datum of 1983 (NAD83) World Geodetic System of 1984 (WGS84). Projection and 1 000-meter grid:Universal Transverse Mercator, Zone 14S This map is not a legal document. Boundaries may be generalized for this map scale. Private lands within government reservations may not be shown. Obtain permission before entering private lands.