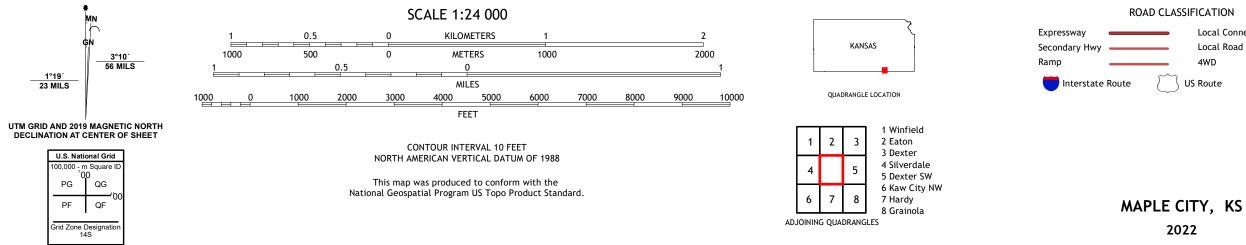

## U.S. DEPARTMENT OF THE INTERIOR U.S. GEOLOGICAL SURVEY

MAPLE CITY QUADRANGLE KANSAS - COWLEY COUNTY 7.5-MINUTE SERIES

Produced by the United States Geological Survey North American Datum of 1983 (NAD83) World Geodetic System of 1984 (WGS84). Projection and 1 000-meter grid:Universal Transverse Mercator, Zone 14S This map is not a legal document. Boundaries may be generalized for this map scale. Private lands within government reservations may not be shown. Obtain permission before entering private lands.

ROAD CLASSIFICATION Local Connector Local Road \_\_\_\_\_ 4WD \_\_\_\_\_ US Route State Route

2022