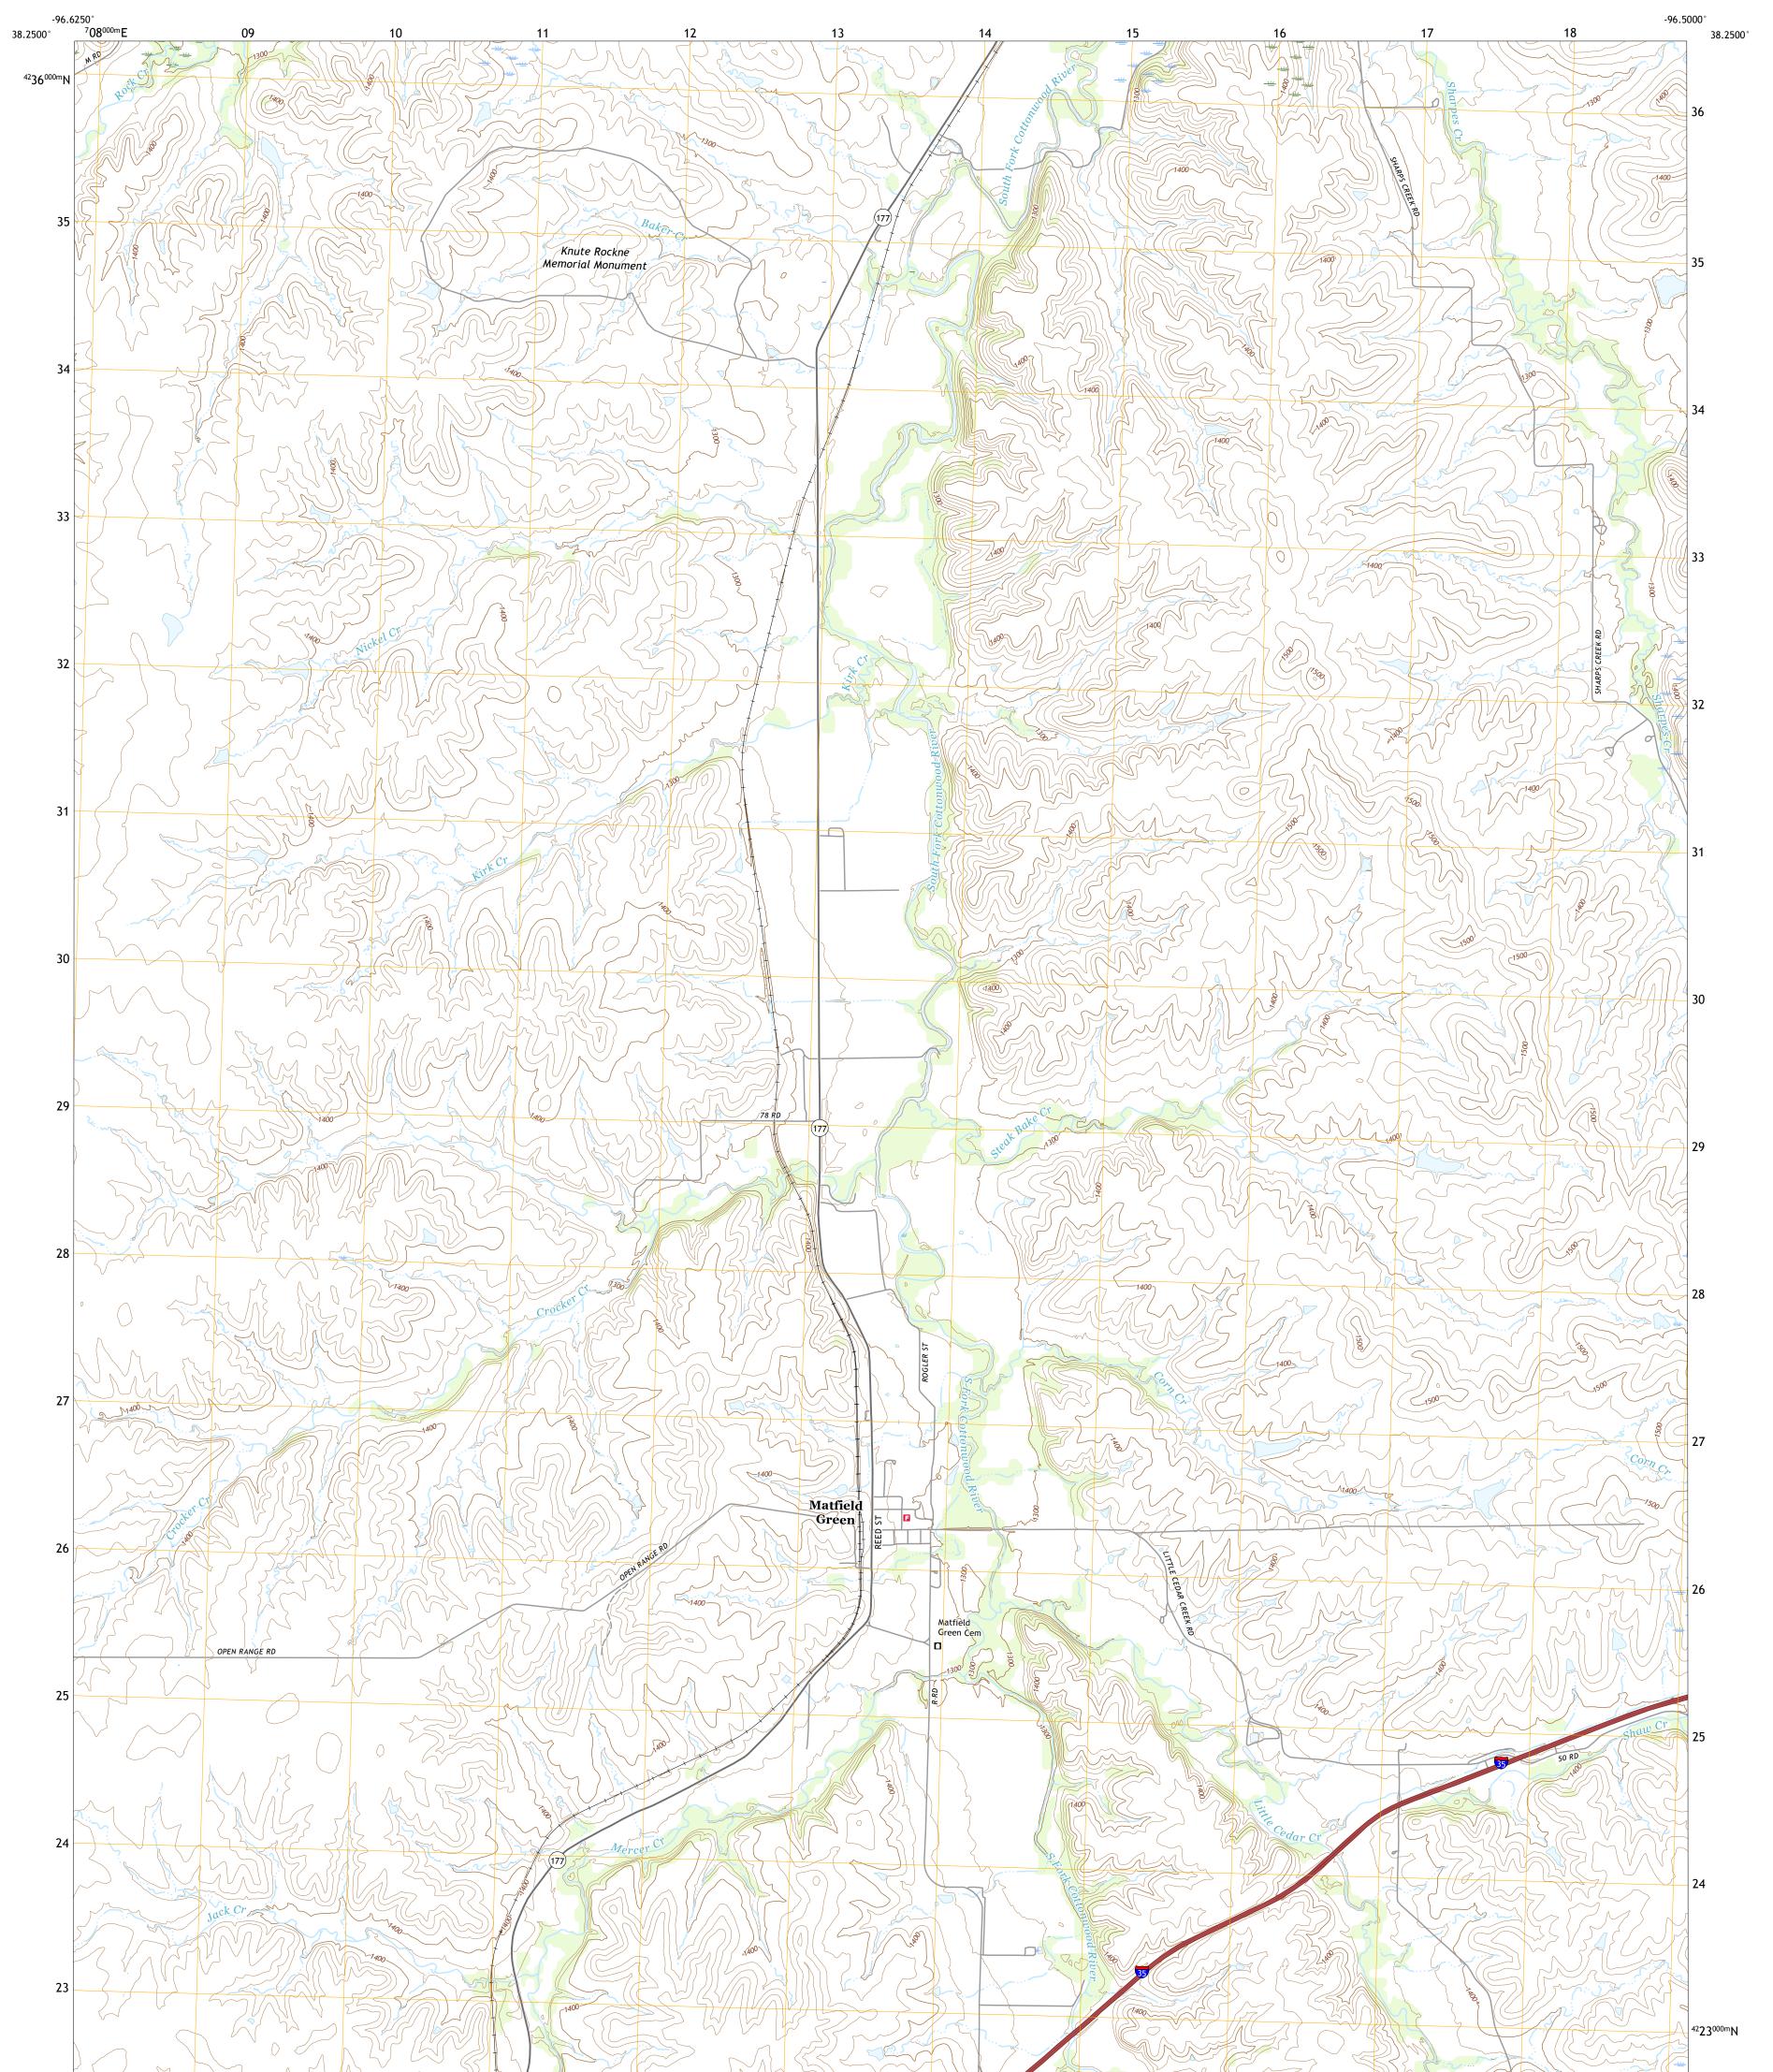

Produced by the United States Geological Survey North American Datum of 1983 (NAD83) World Geodetic System of 1984 (WGS84). Projection and 1 000-meter grid:Universal Transverse Mercator, Zone 14S This map is not a legal document. Boundaries may be generalized for this map scale. Private lands within government reservations may not be shown. Obtain permission before entering private lands.

Imagery......NAIP, July 2017 - September 2017 Roads......U.S. Census Bureau, 2018 Names......GNIS, 1978 - 2018 Hydrography......GNIS, 1978 - 2018 Contours.....National Hydrography Dataset, 2002 - 2018 Contours.....National Elevation Dataset, 2013 - 2014 Boundaries......Multiple sources; see metadata file 2016 - 2017 Public Land Survey System......BLM, 2016 Wetlands......BLM, 2016