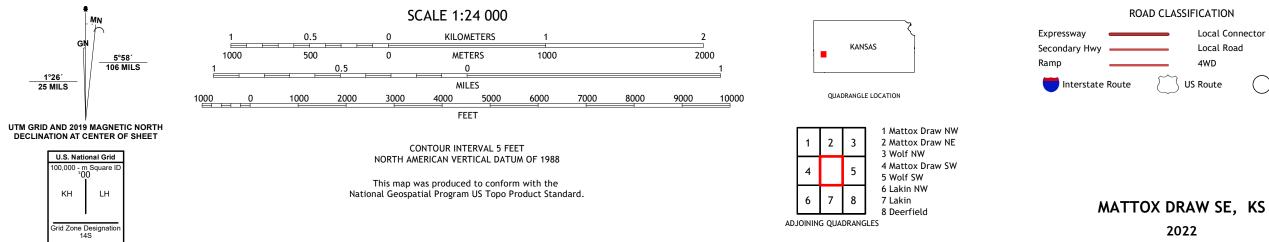

## U.S. DEPARTMENT OF THE INTERIOR U.S. GEOLOGICAL SURVEY

Produced by the United States Geological Survey North American Datum of 1983 (NAD83) World Geodetic System of 1984 (WGS84). Projection and 1 000-meter grid:Universal Transverse Mercator, Zone 145 This map is not a legal document. Boundaries may be generalized for this map scale. Private lands within government reservations may not be shown. Obtain permission before entering private lands.