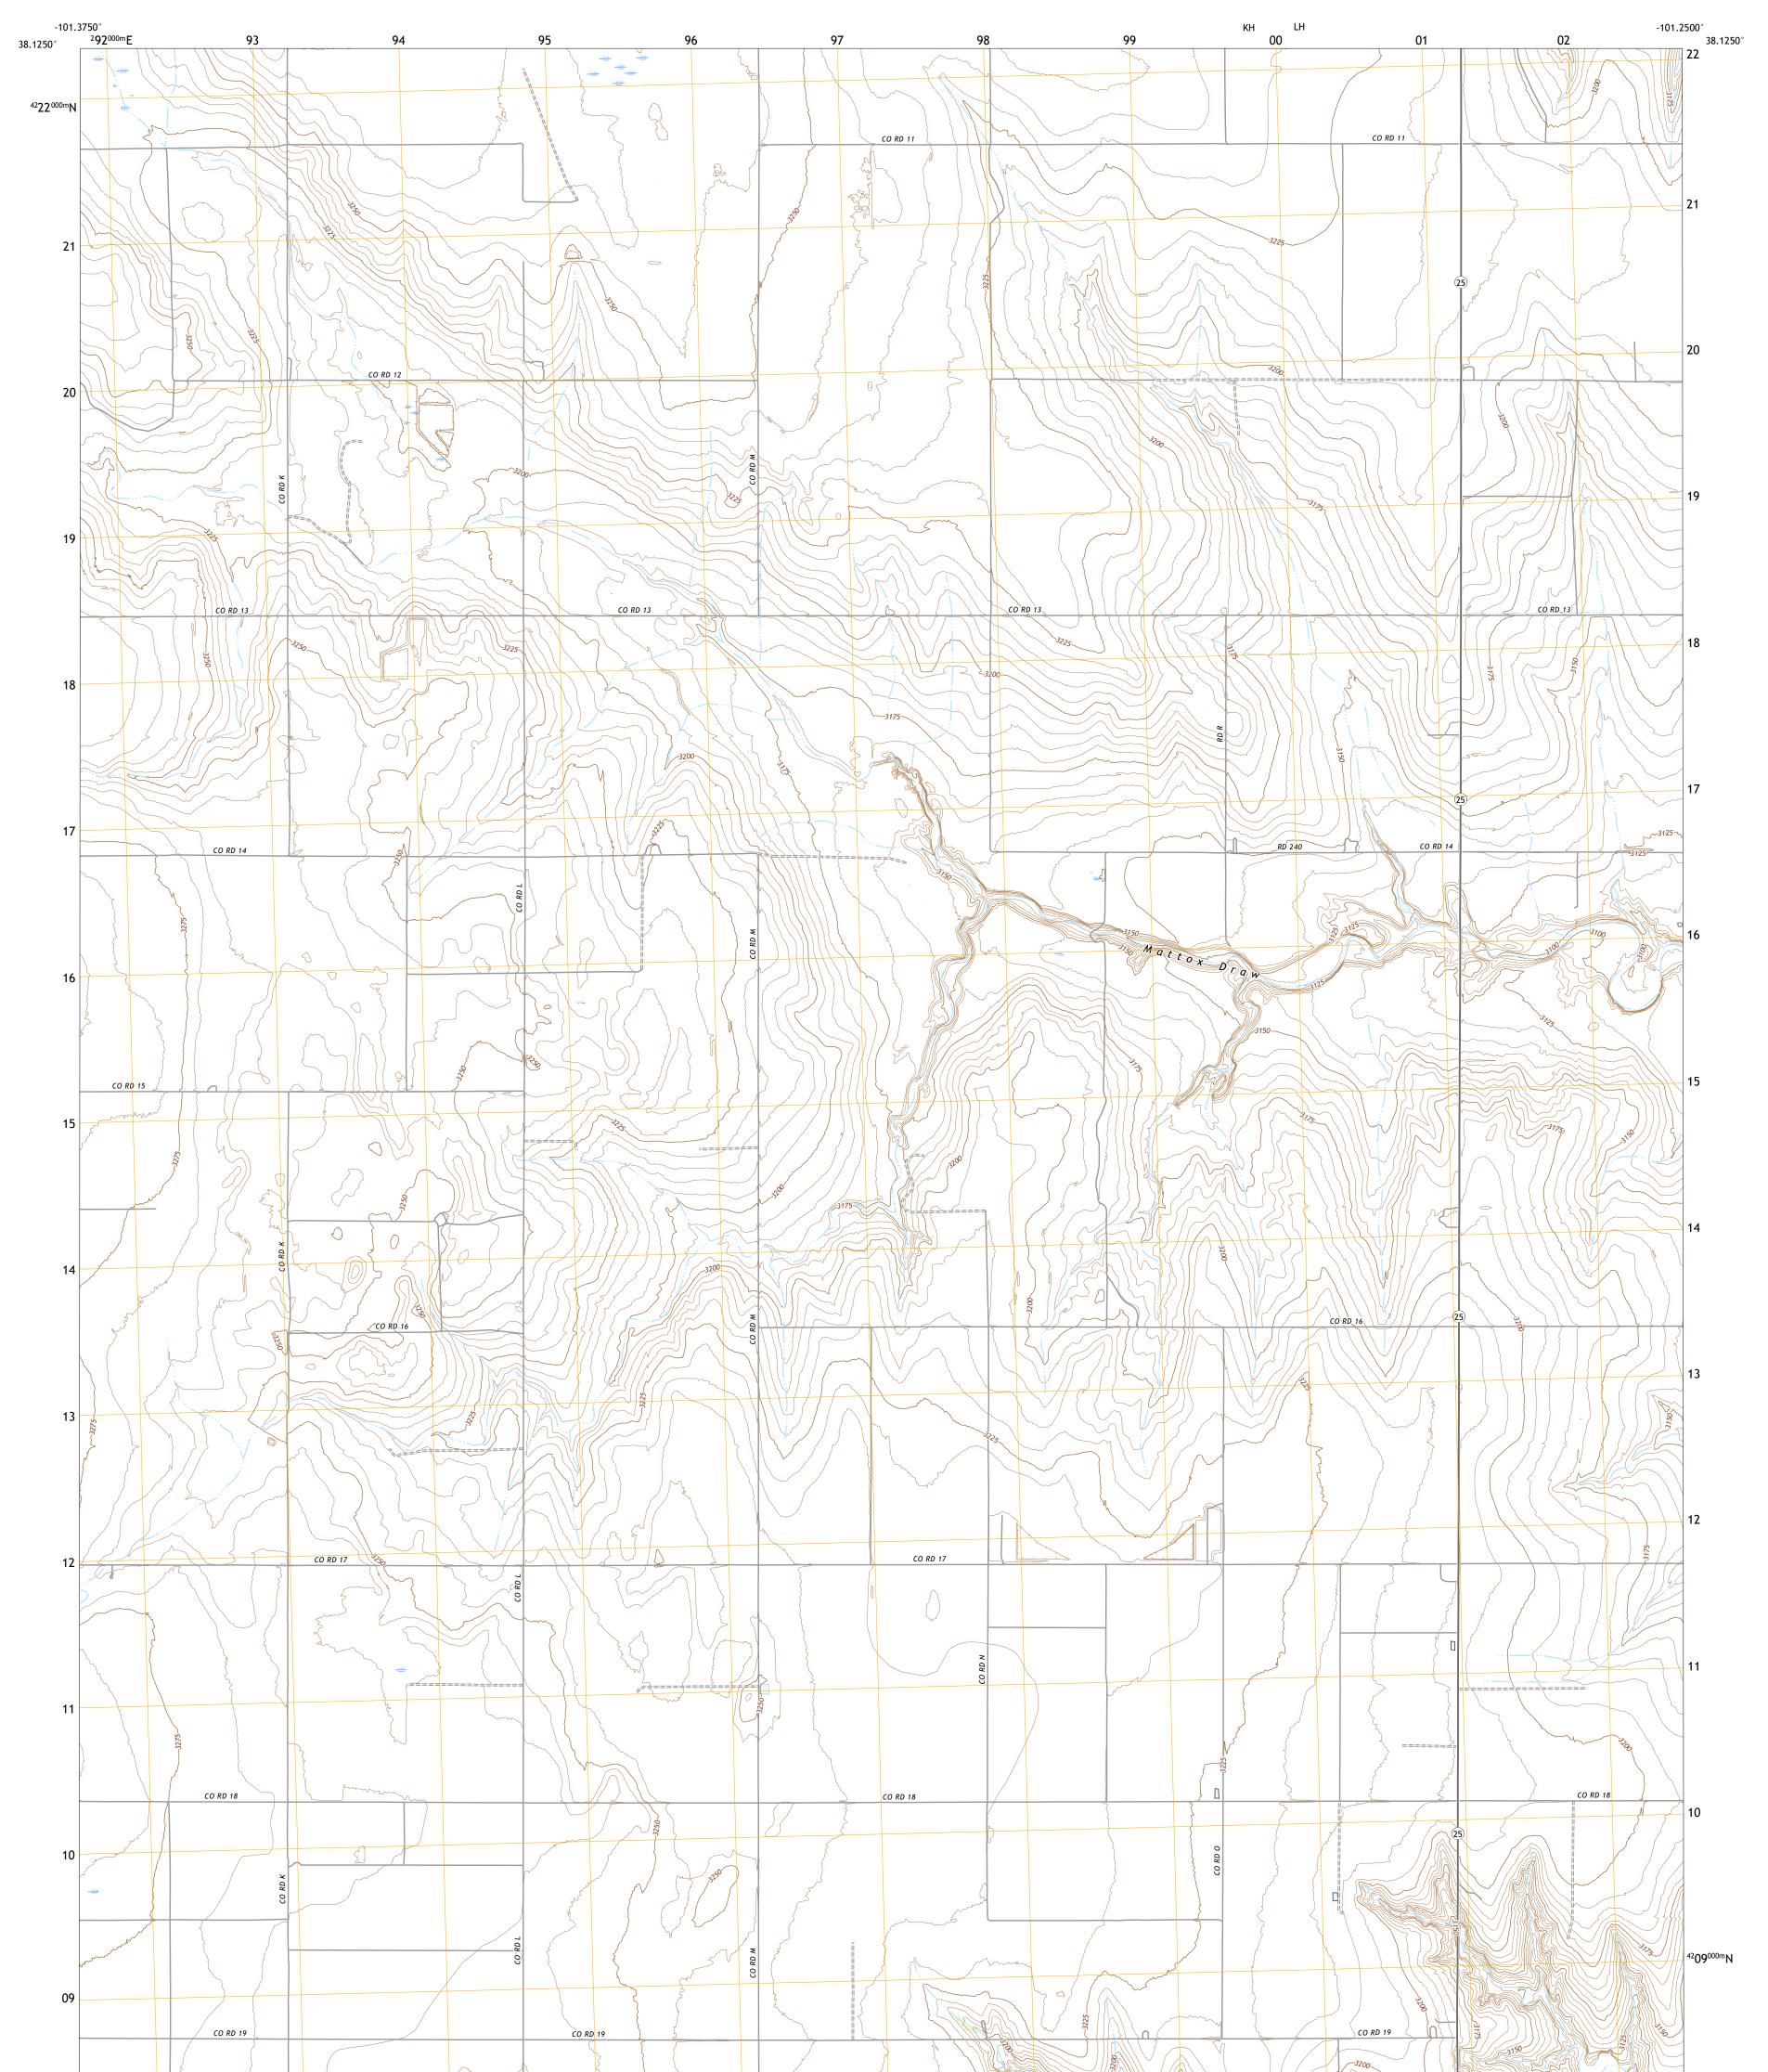

## U.S. DEPARTMENT OF THE INTERIOR U.S. GEOLOGICAL SURVEY

Produced by the United States Geological Survey North American Datum of 1983 (NAD83) World Geodetic System of 1984 (WGS84). Projection and 1 000-meter grid:Universal Transverse Mercator, Zone 145 This map is not a legal document. Boundaries may be generalized for this map scale. Private lands within government reservations may not be shown. Obtain permission before entering private lands.

| Imagery                     | NAIP,        | July 2017 - | September    | 2017 |
|-----------------------------|--------------|-------------|--------------|------|
| Roads                       | U.S. Ce      | ensus B     | lureau,      | 2018 |
| Names                       |              |             | GNIS, 2015 - | 2017 |
| HydrographyNatio            | nal Hydrogra | phy Datase  | t, 2006 -    | 2018 |
| Contours                    | National     | Elevation   | Dataset,     | 2014 |
| BoundariesMultiple sources; | see metac    | lata file   | 2019 -       | 2021 |
| Public Land Survey System   |              |             | BLM,         | 2018 |
| WetlandsFWS National        | Wetland      | ds Inve     | entory       | 1985 |
|                             |              |             |              |      |