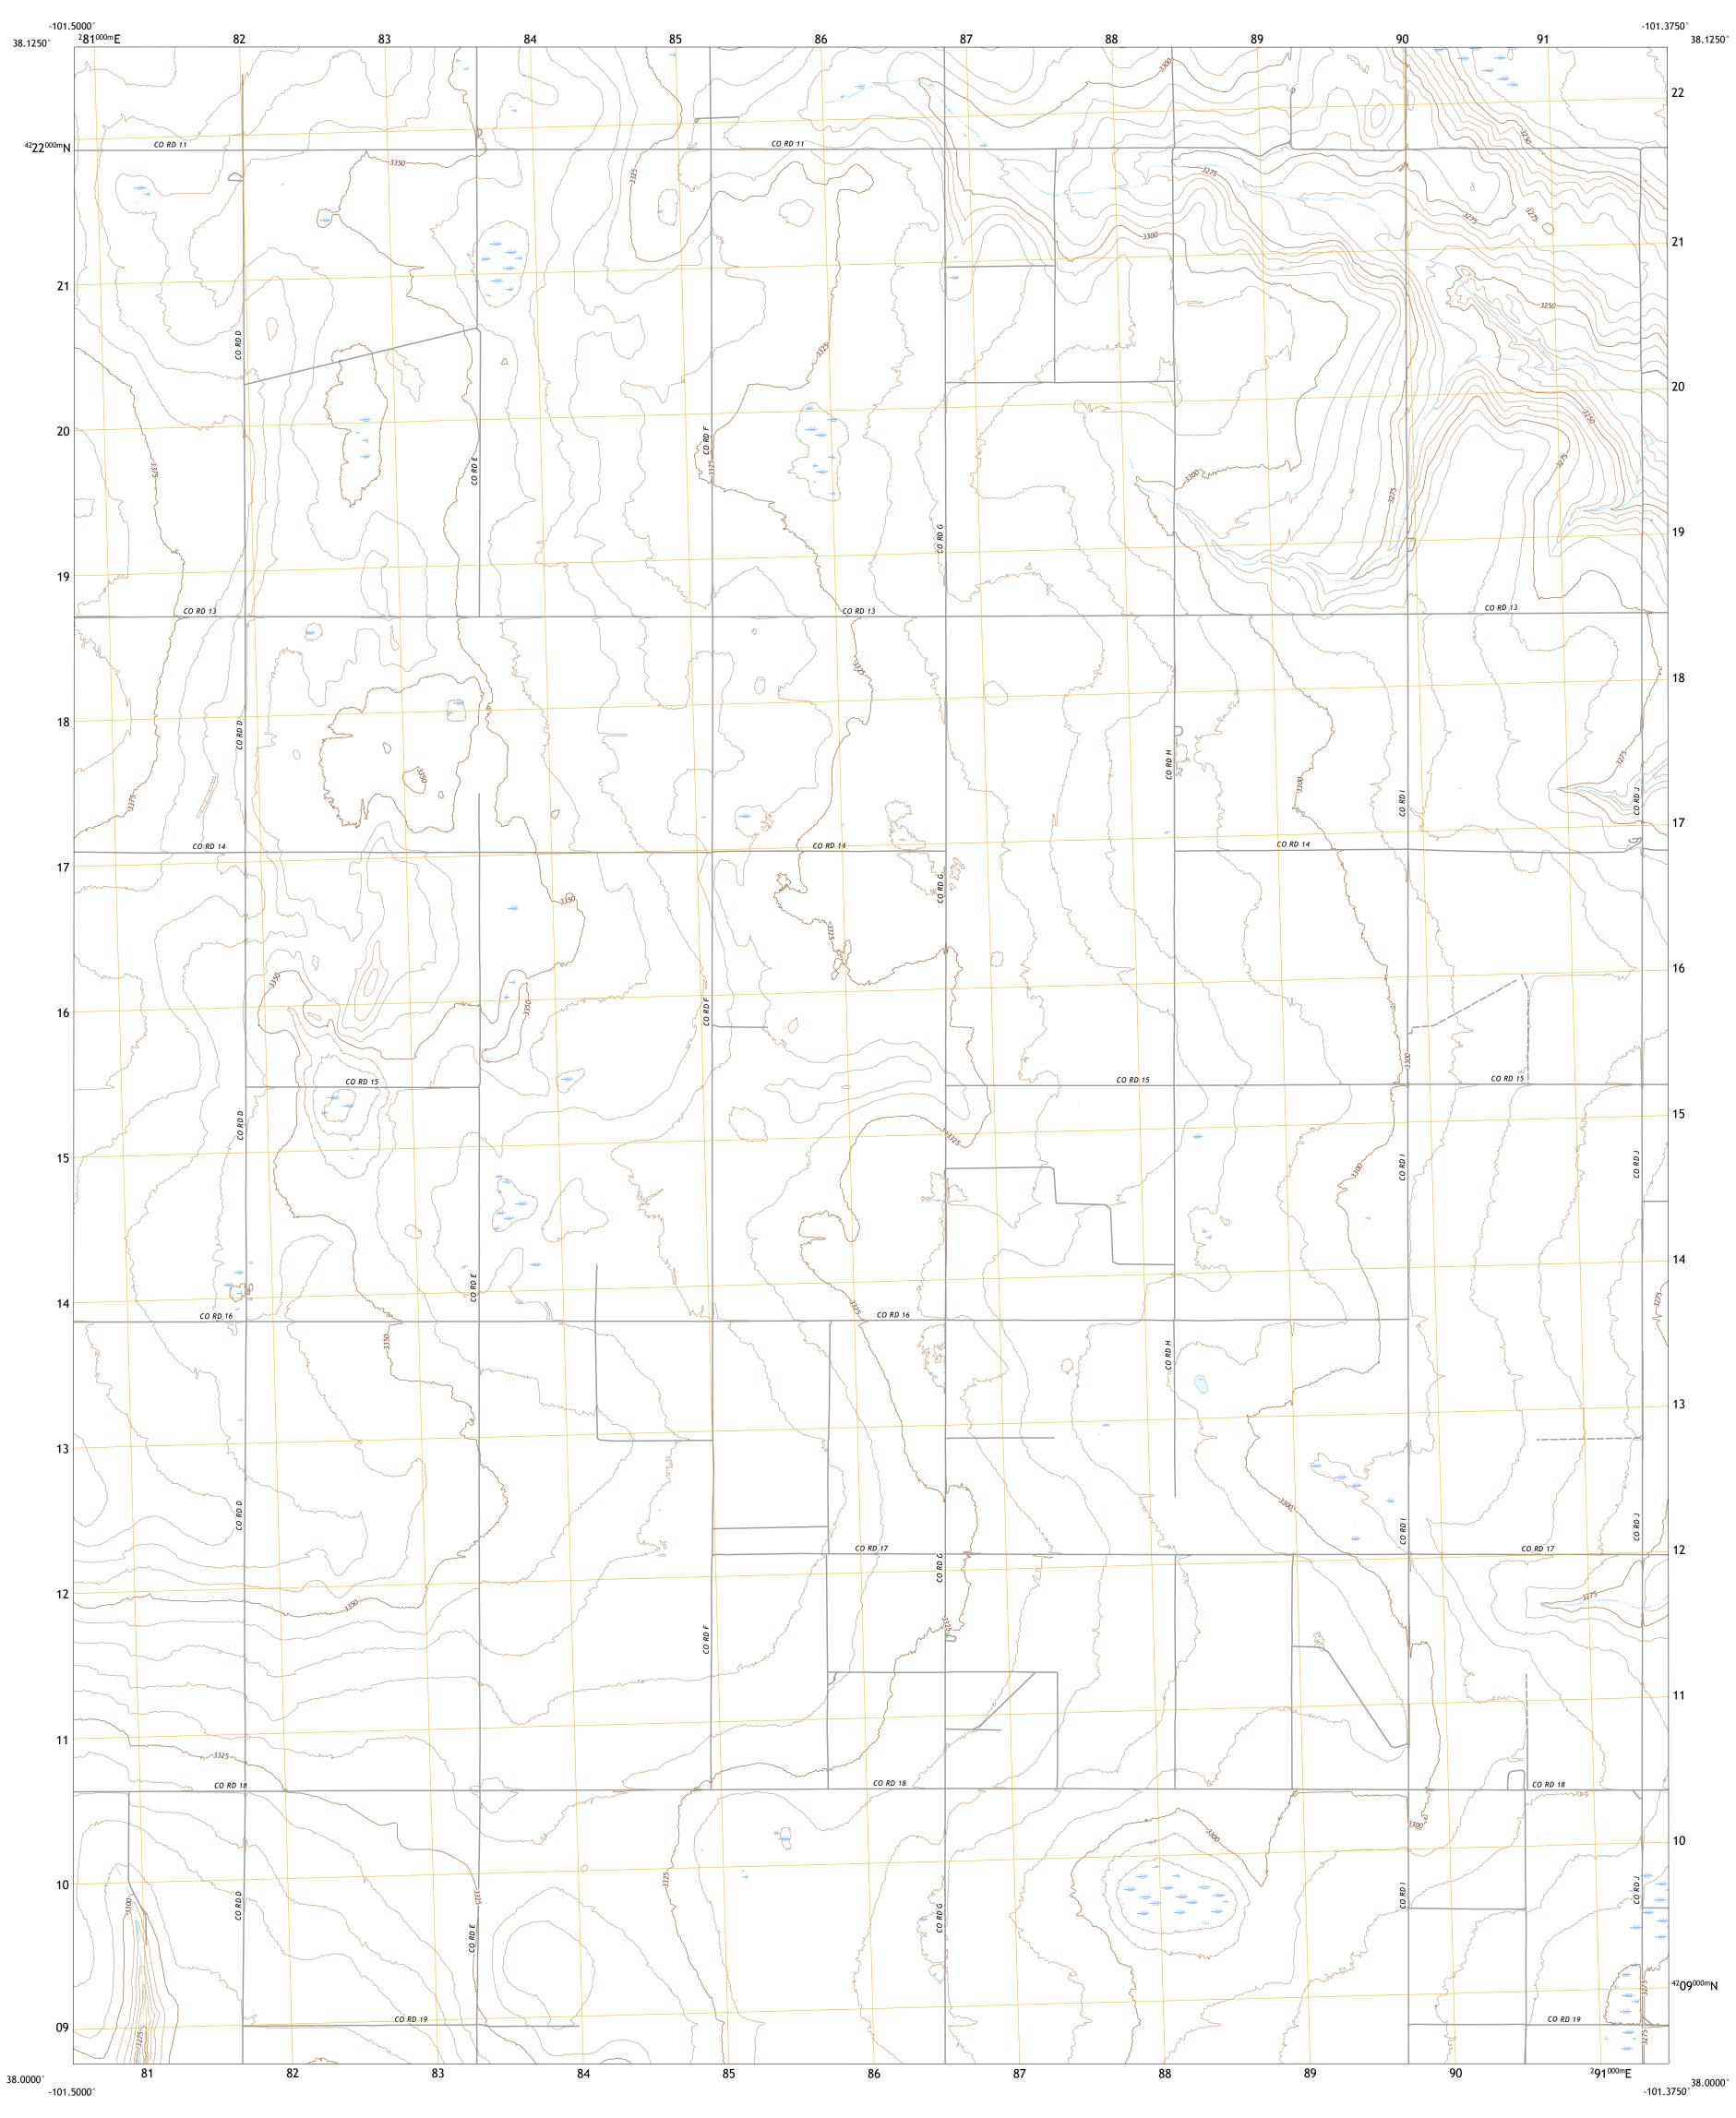

Hydrography.......National Hydrography Dataset, 2006 - 2018
Contours.......National Elevation Dataset, 2014
Boundaries......Multiple sources; see metadata file 2016 - 2017
Public Land Survey System.......BLM, 2016
Wetlands.....FWS National Wetlands Inventory 1985

Grid Zone Designation 14S

North American Datum of 1983 (NAD83) World Geodetic System of 1984 (WGS84). Projection and 1 000-meter grid:Universal Transverse Mercator, Zone 14S

entering private lands.

Imagery.... Roads..... Names.....