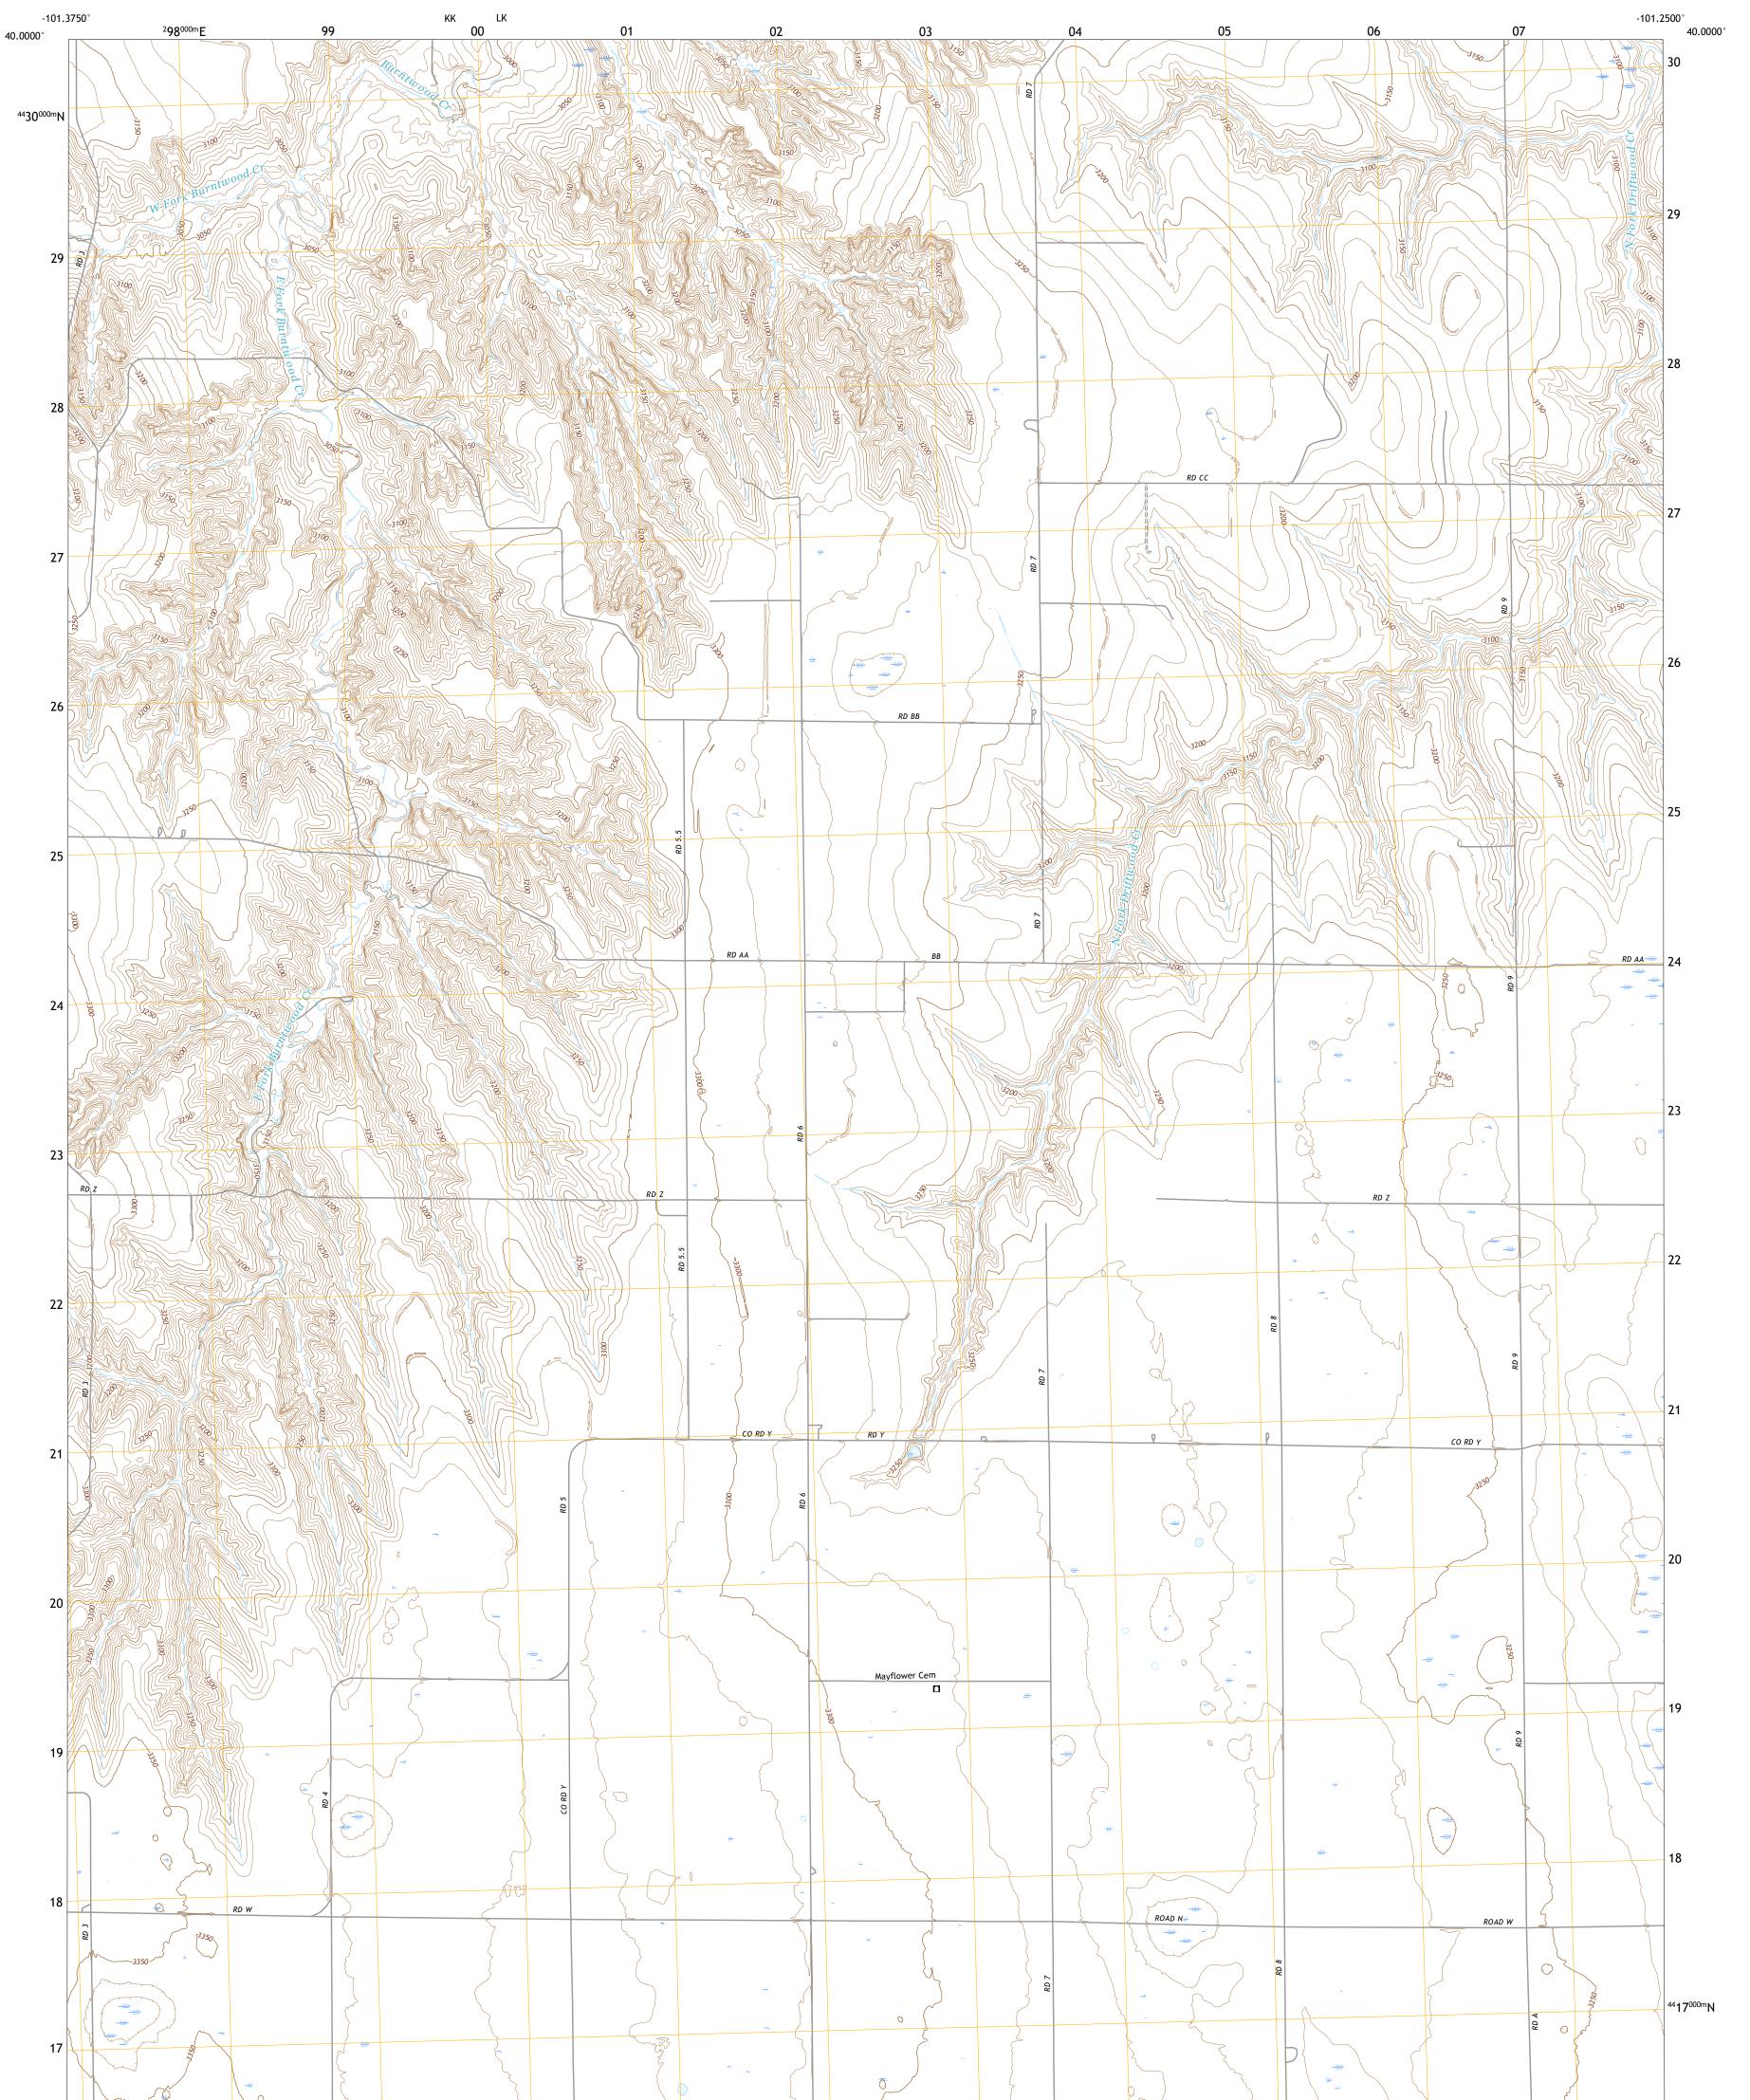

## U.S. DEPARTMENT OF THE INTERIOR U.S. GEOLOGICAL SURVEY

MCDONALD NE QUADRANGLE KANSAS - RAWLINS COUNTY 7.5-MINUTE SERIES

Produced by the United States Geological Survey North American Datum of 1983 (NAD83) World Geodetic System of 1984 (WGS84). Projection and 1 000-meter grid:Universal Transverse Mercator, Zone 145 This map is not a legal document. Boundaries may be generalized for this map scale. Private lands within government reservations may not be shown. Obtain permission before entering private lands.