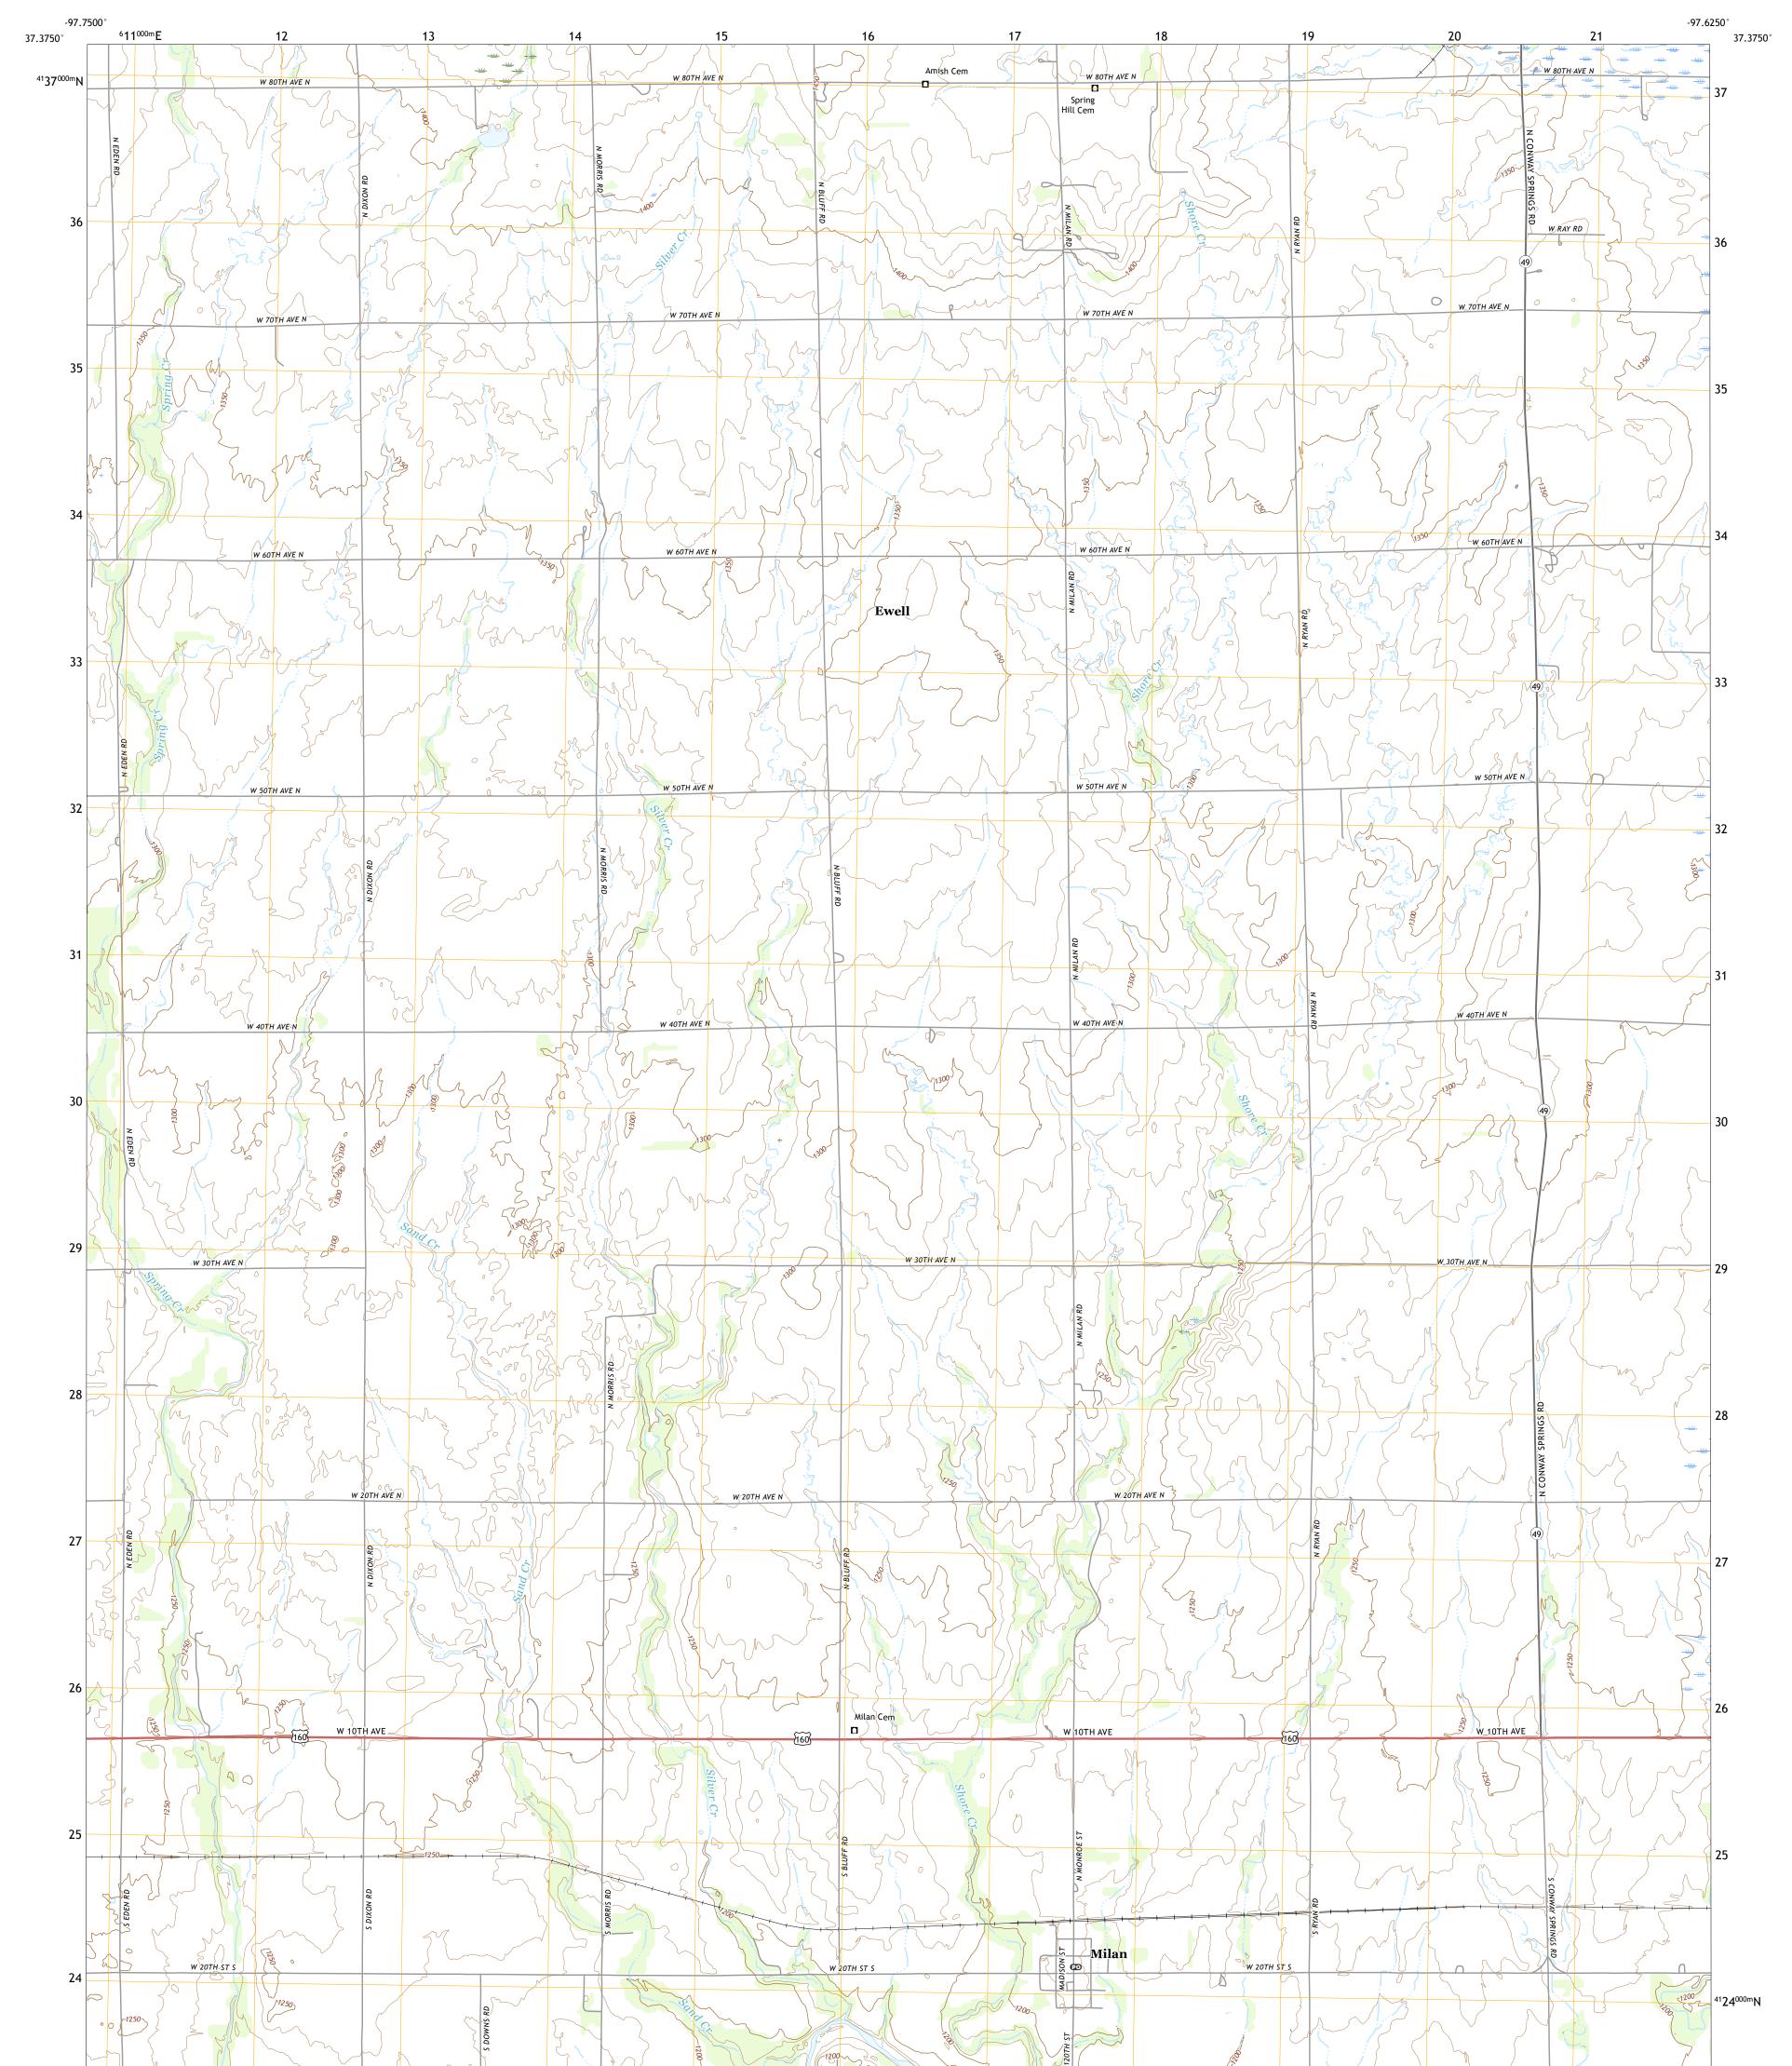

Science for a changing world

U.S. DEPARTMENT OF THE INTERIOR U.S. GEOLOGICAL SURVEY

Produced by the United States Geological Survey North American Datum of 1983 (NAD83) World Geodetic System of 1984 (WGS84). Projection and 1 000-meter grid:Universal Transverse Mercator, Zone 14S This map is not a legal document. Boundaries may be generalized for this map scale. Private lands within government reservations may not be shown. Obtain permission before entering private lands.

ImageryNAIP, July 2017 - September 2017RoadsU.S. Census Bureau, 2015 - 2018NamesGNIS, 1978 - 2018HydrographyNational Hydrography Dataset, 2006 - 2018ContoursNational Elevation Dataset, 2017BoundariesMultiple sources; see metadata file 2016 - 2017Public Land Survey SystemBLM, 2016WetlandsInventory1985