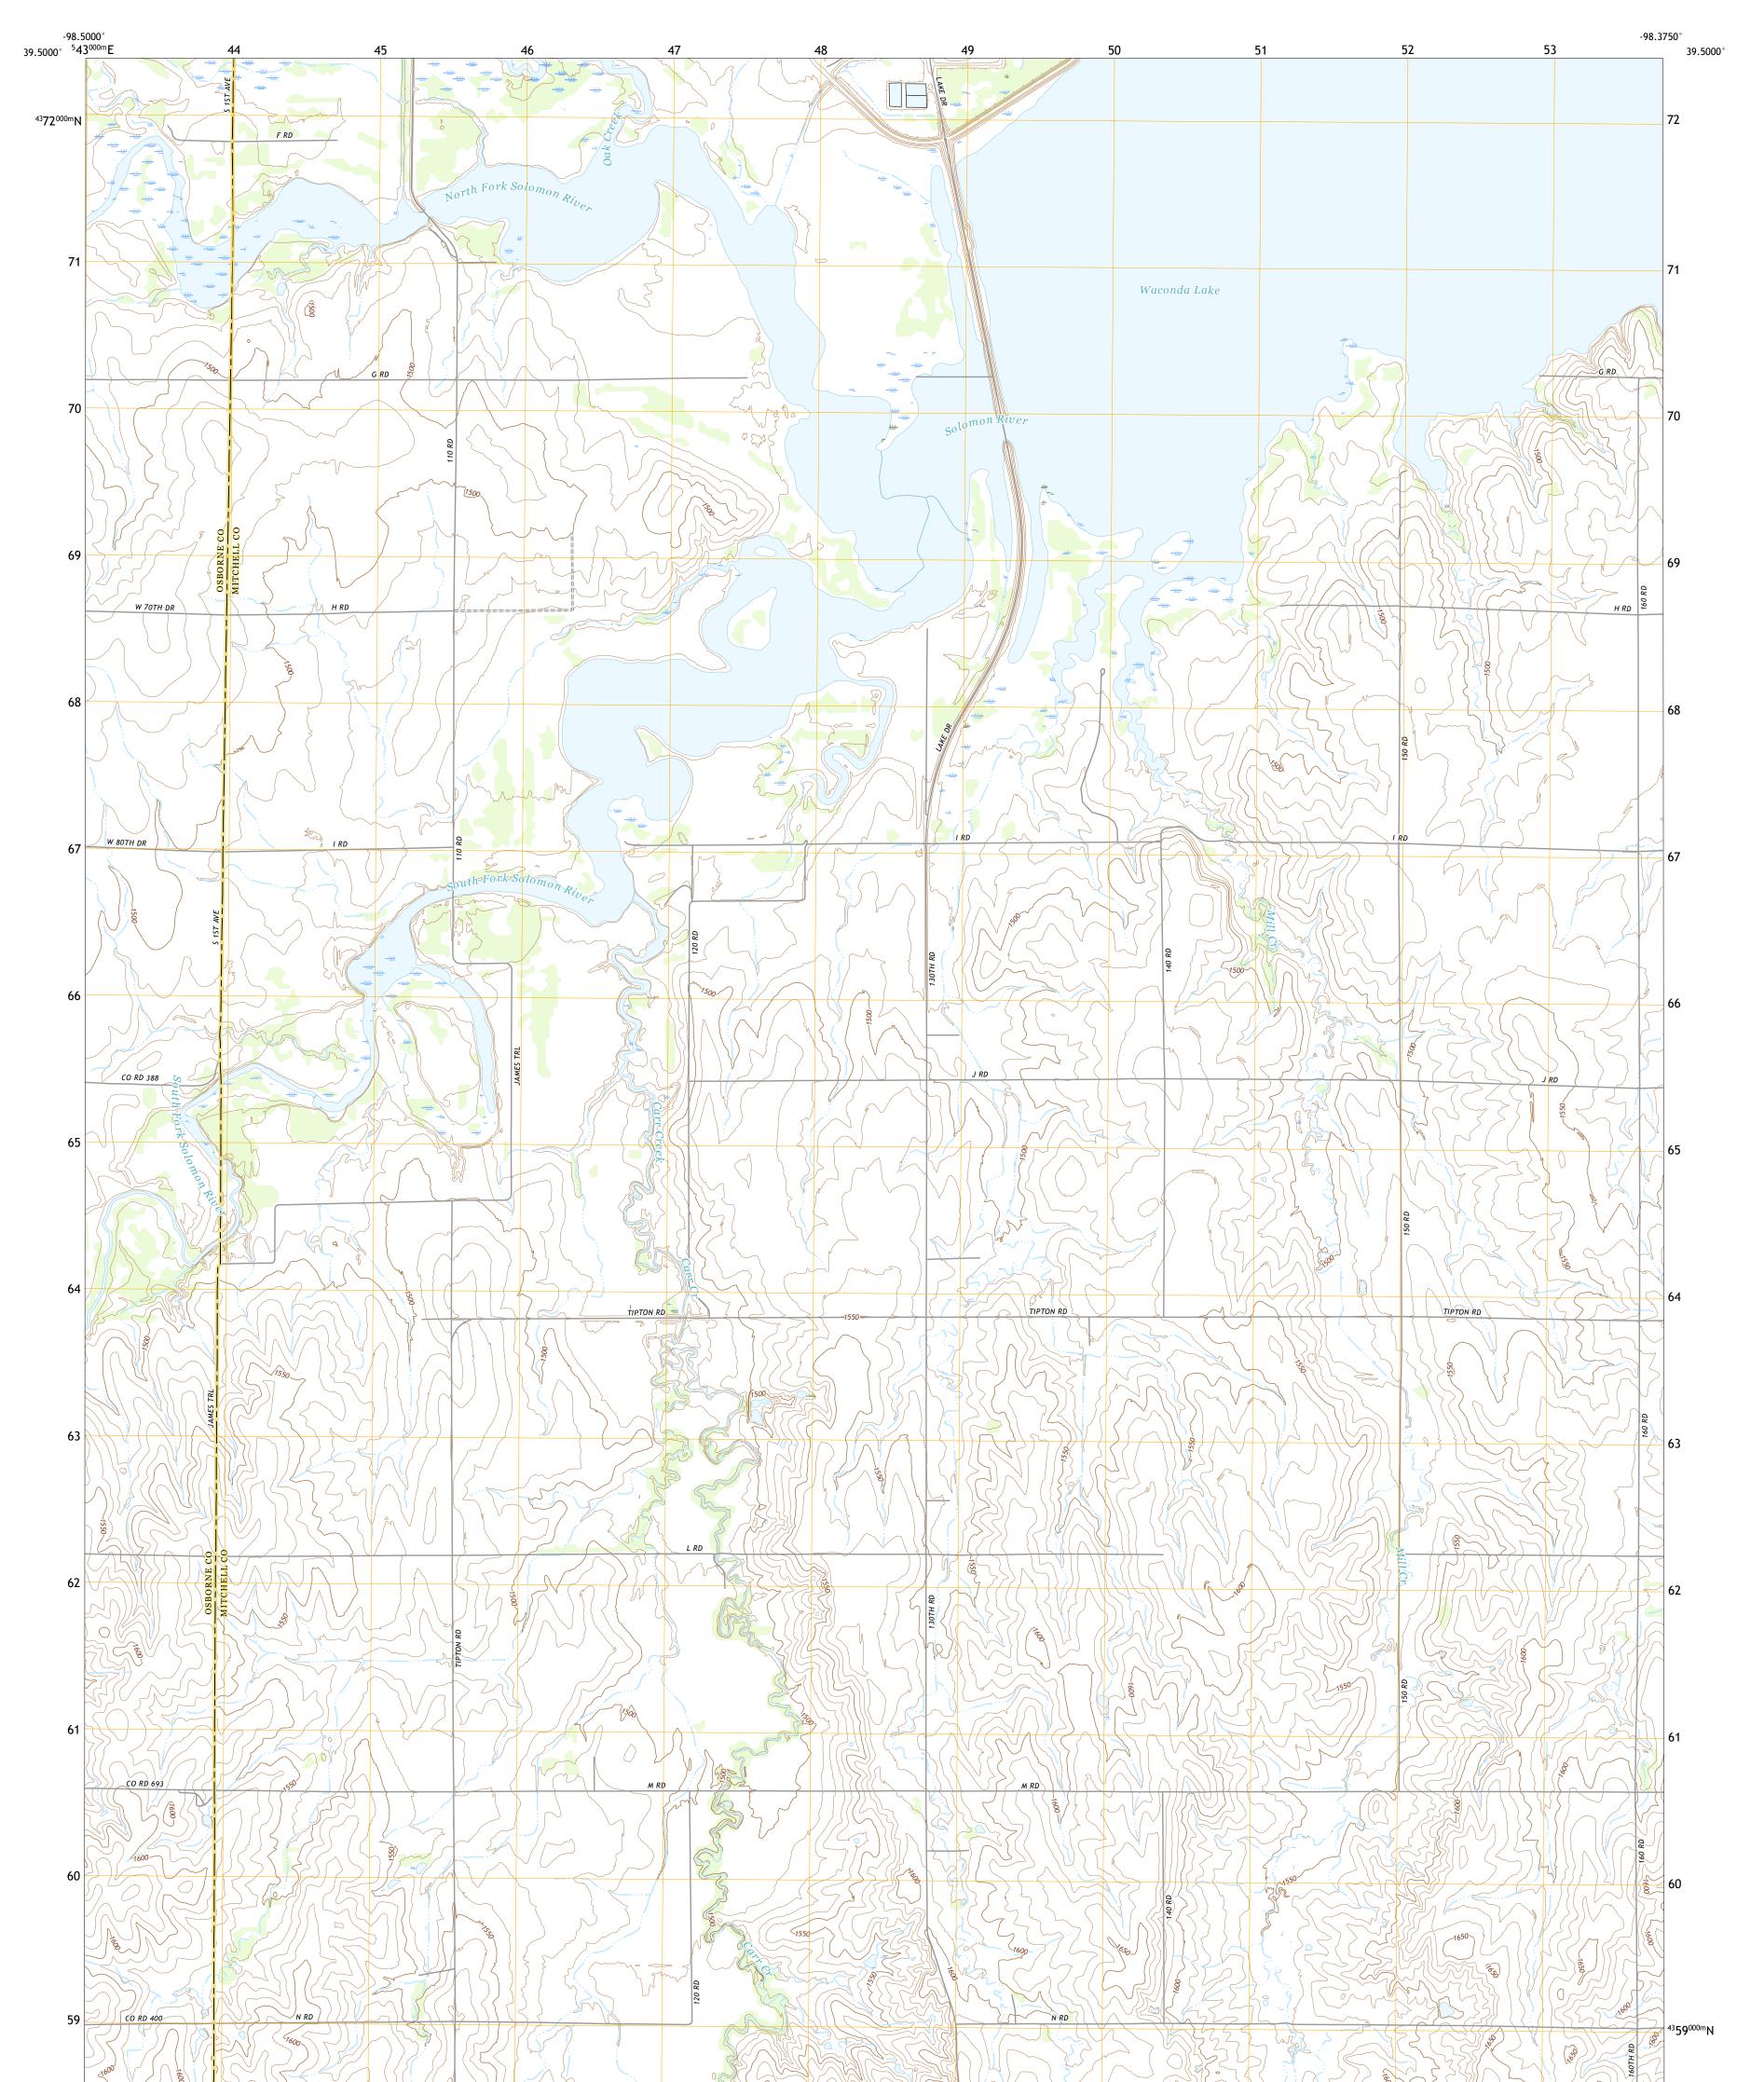

## U.S. DEPARTMENT OF THE INTERIOR U.S. GEOLOGICAL SURVEY

MILL CREEK QUADRANGLE KANSAS 7.5-MINUTE SERIES

Produced by the United States Geological Survey North American Datum of 1983 (NAD83) World Geodetic System of 1984 (WGS84). Projection and 1 000-meter grid:Universal Transverse Mercator, Zone 14S This map is not a legal document. Boundaries may be generalized for this map scale. Private lands within government reservations may not be shown. Obtain permission before entering private lands.