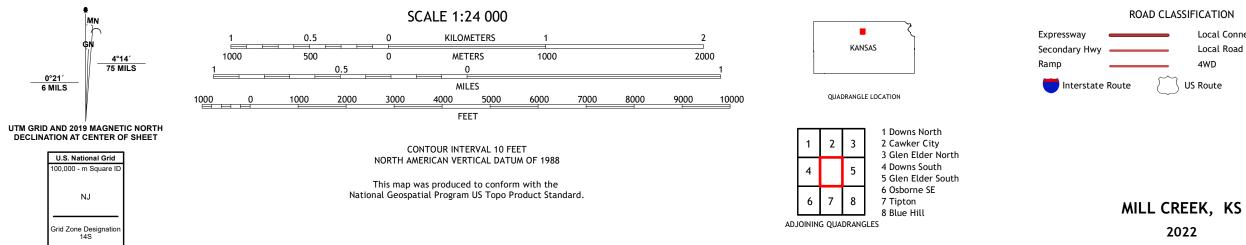

## U.S. DEPARTMENT OF THE INTERIOR U.S. GEOLOGICAL SURVEY

MILL CREEK QUADRANGLE KANSAS 7.5-MINUTE SERIES

Produced by the United States Geological Survey North American Datum of 1983 (NAD83) World Geodetic System of 1984 (WGS84). Projection and 1 000-meter grid:Universal Transverse Mercator, Zone 14S This map is not a legal document. Boundaries may be generalized for this map scale. Private lands within government reservations may not be shown. Obtain permission before entering private lands.