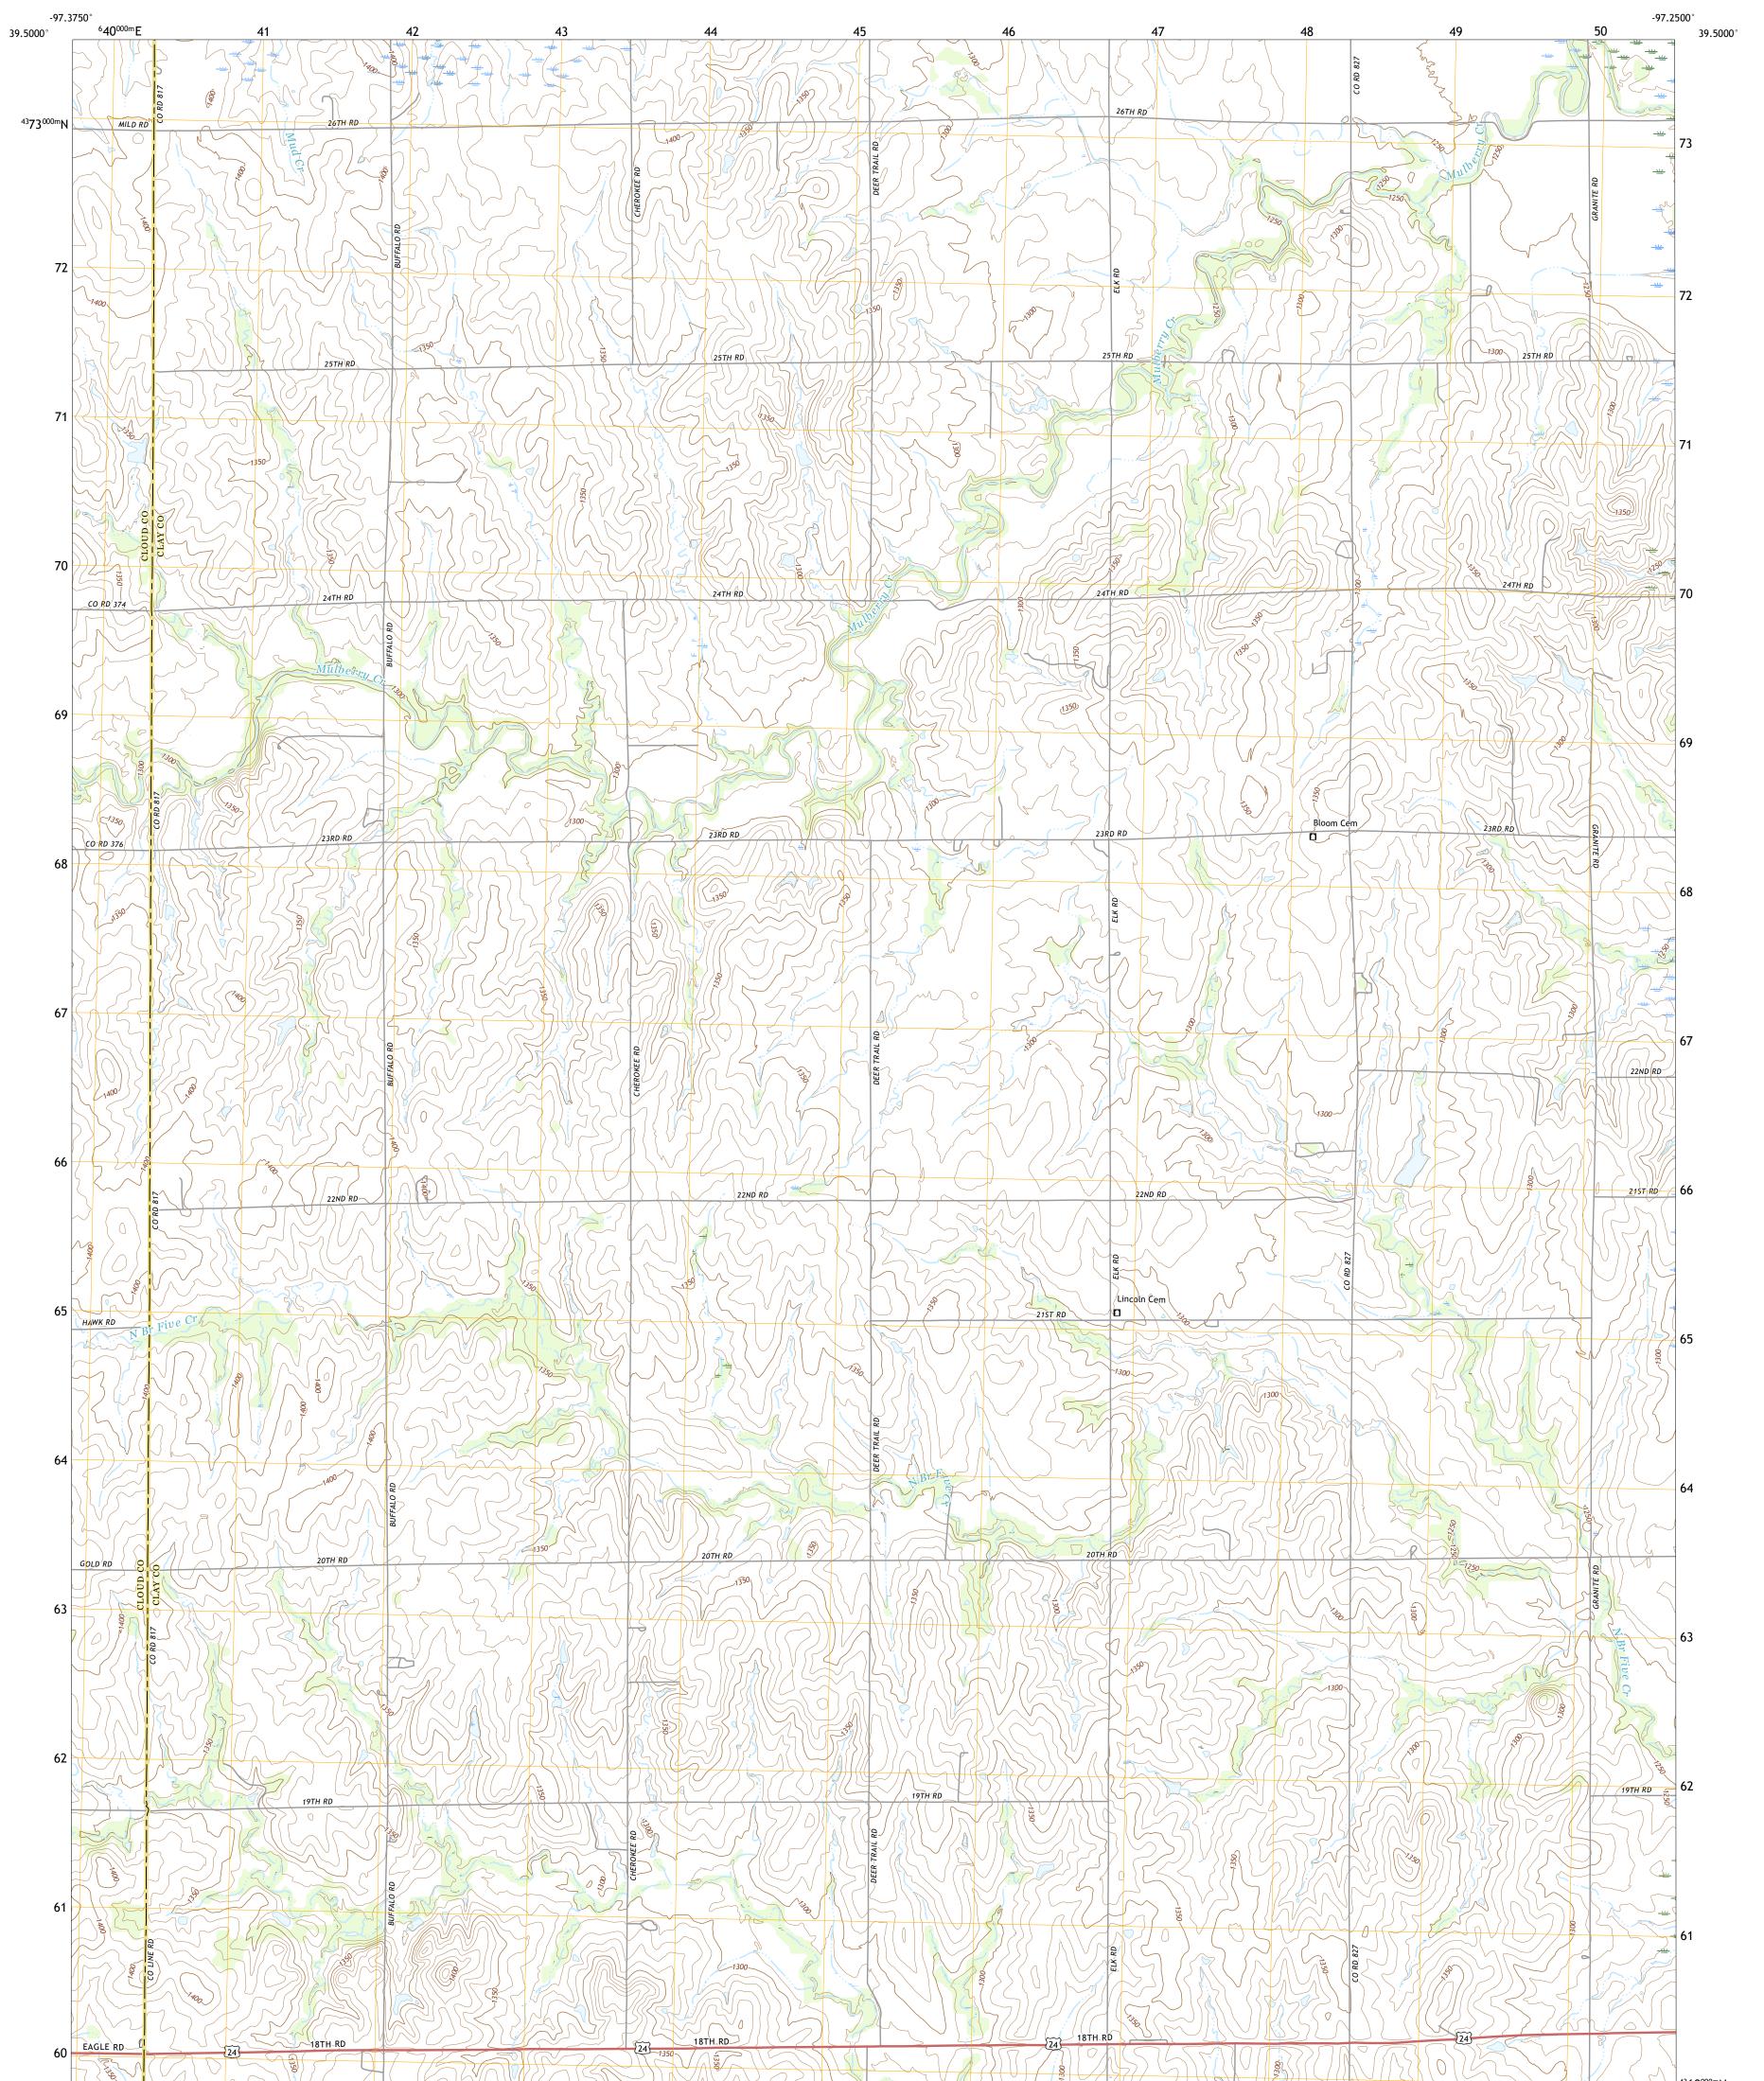

## U.S. DEPARTMENT OF THE INTERIOR U.S. GEOLOGICAL SURVEY

MILTONVALE NE QUADRANGLE KANSAS 7.5-MINUTE SERIES

\_\_\_\_

State Route

Produced by the United States Geological Survey North American Datum of 1983 (NAD83) World Geodetic System of 1984 (WGS84). Projection and 1 000-meter grid:Universal Transverse Mercator, Zone 145 This map is not a legal document. Boundaries may be generalized for this map scale. Private lands within government reservations may not be shown. Obtain permission before entering private lands.