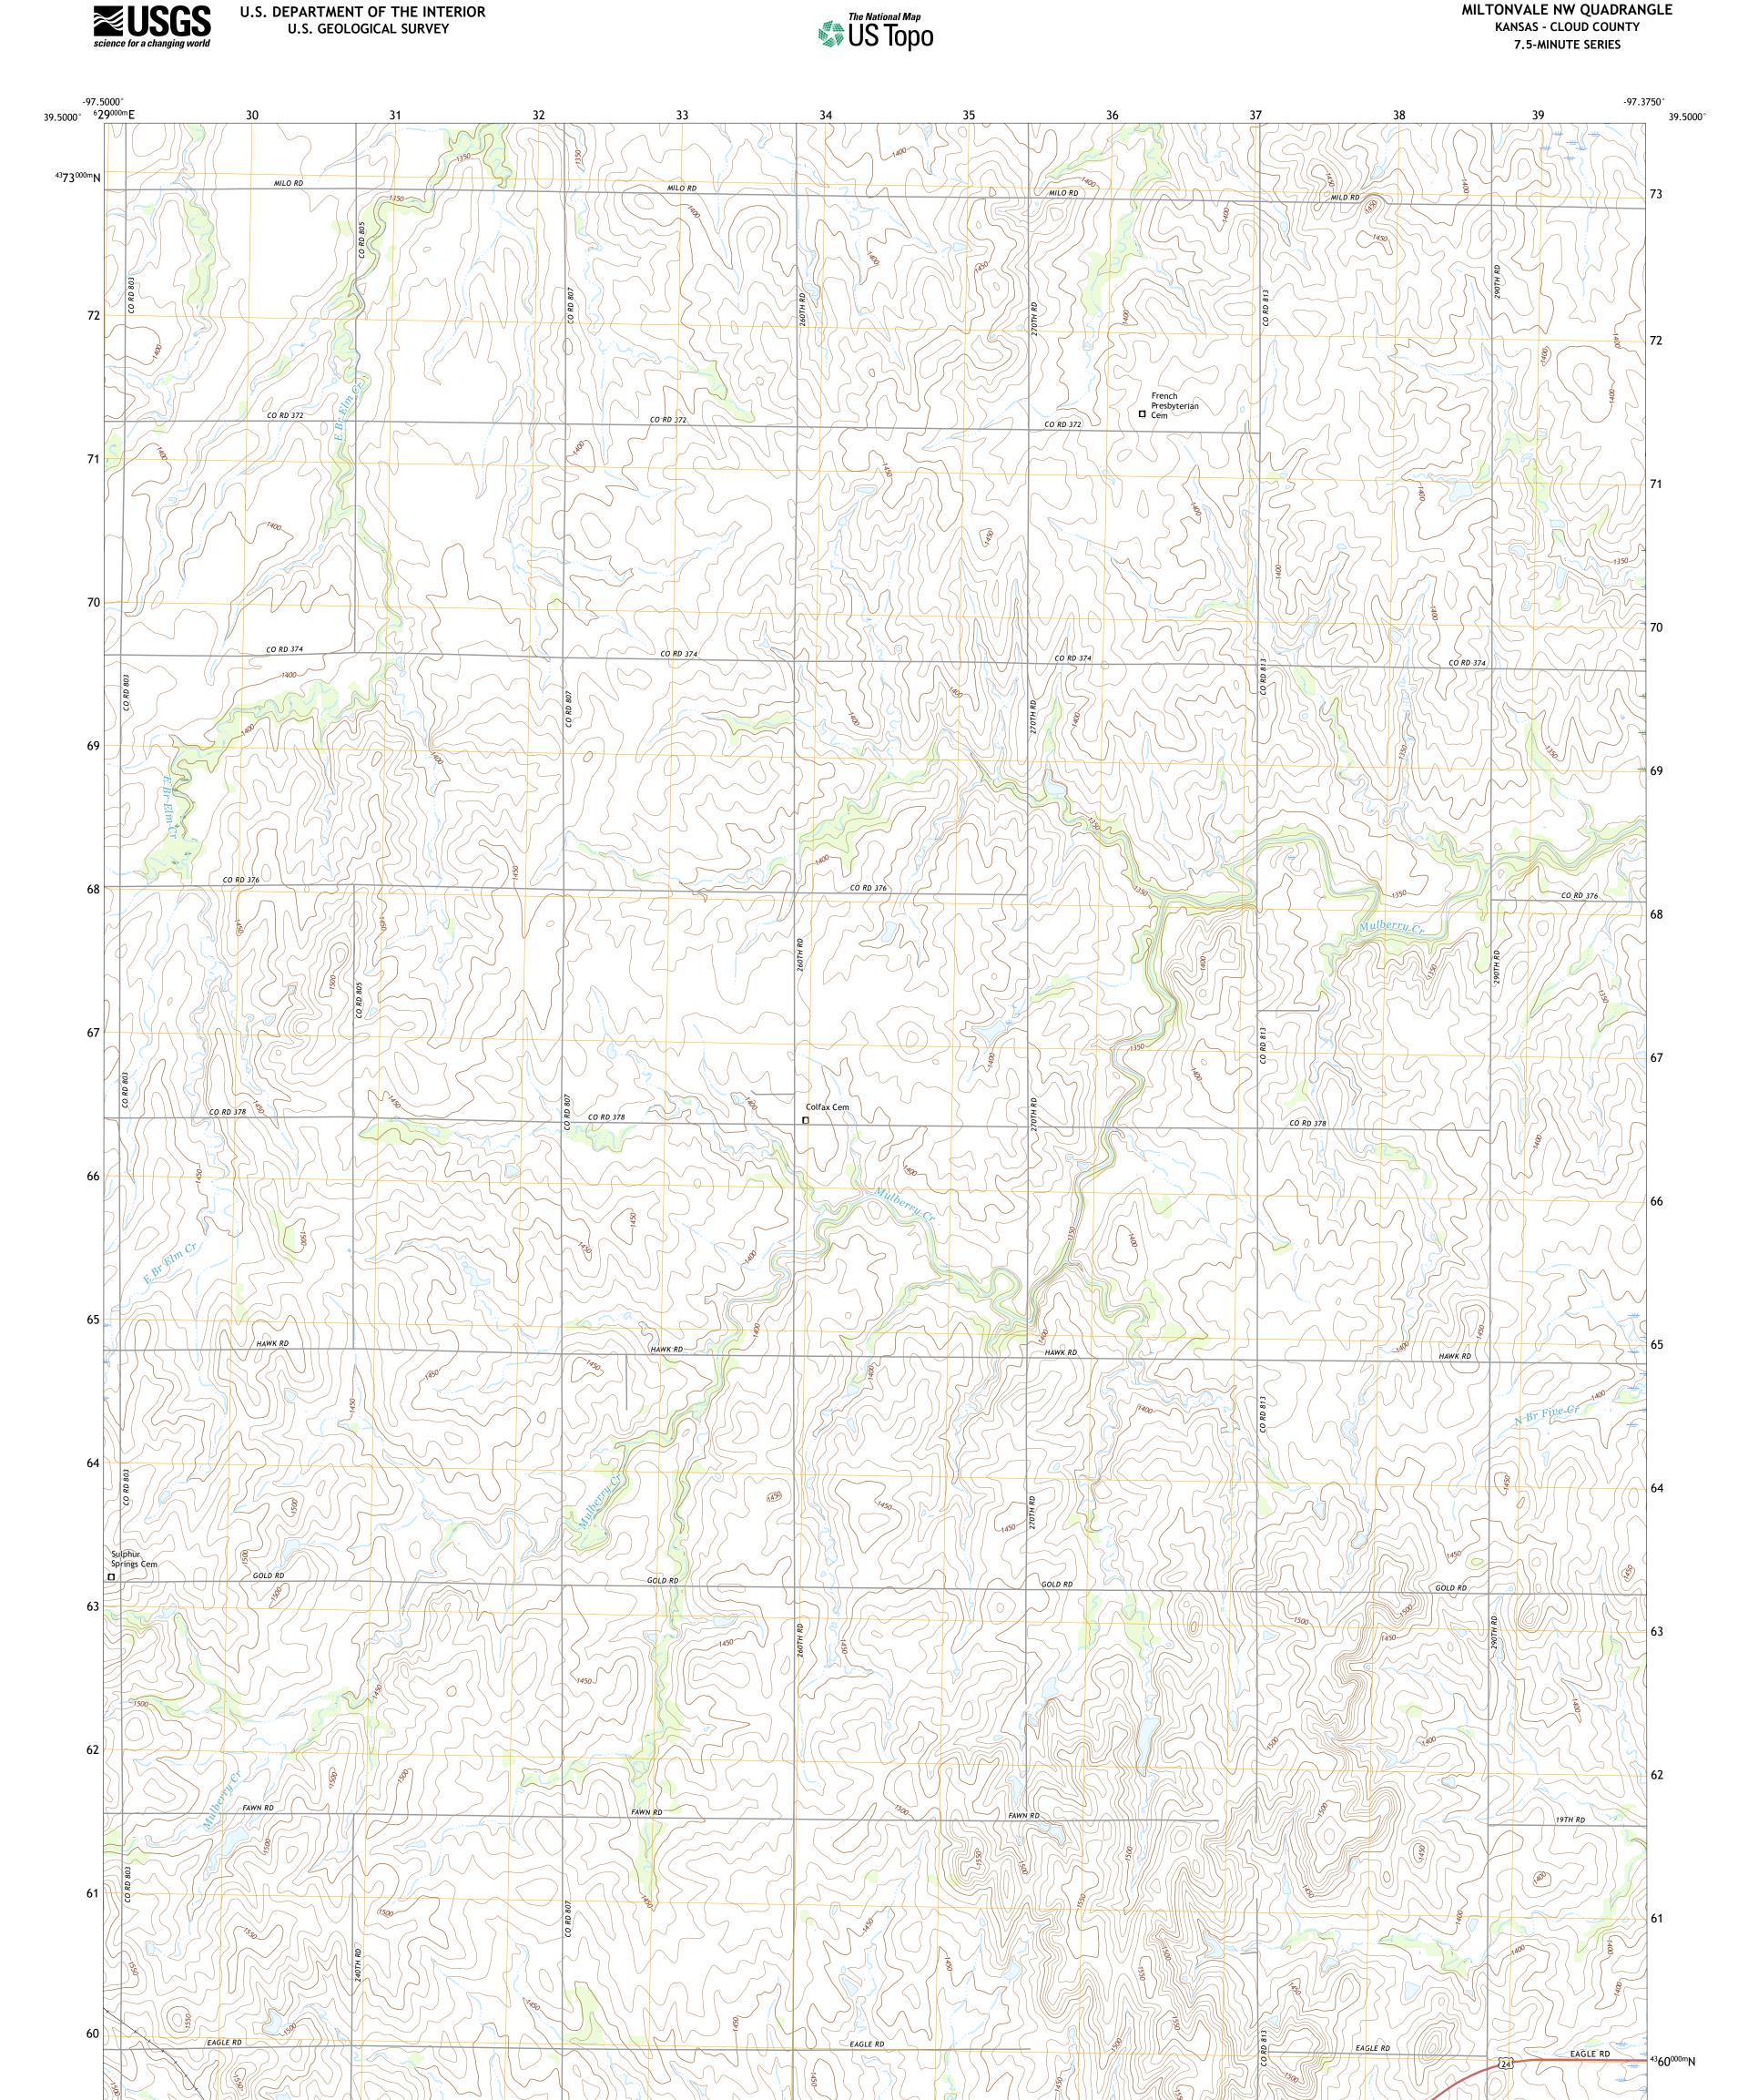

Produced by the United States Geological Survey North American Datum of 1983 (NAD83) World Geodetic System of 1984 (WGS84). Projection and 1 000-meter grid:Universal Transverse Mercator, Zone 14S This map is not a legal document. Boundaries may be generalized for this map scale. Private lands within government reservations may not be shown. Obtain permission before entering private lands.

Imagery..... Roads..... Names..... ......NAIP, July 2017 - September 2017 U.S. Census Bureau, 2018 ......GNIS, 2011 - 2016 .... 

 Names......GNN, 2011 - 2016

 Hydrography.....National Hydrography Dataset, 2002 - 2018

 Contours......National Elevation Dataset, 2005 - 2010

 Boundaries......Multiple sources; see metadata file 2016 - 2017

 Public Land Survey System.......BLM, 2016

 Wetlands......FWS National Wetlands Inventory 1985

## NSN. 7643016367408

\_\_\_\_

MILTONVALE NW QUADRANGLE