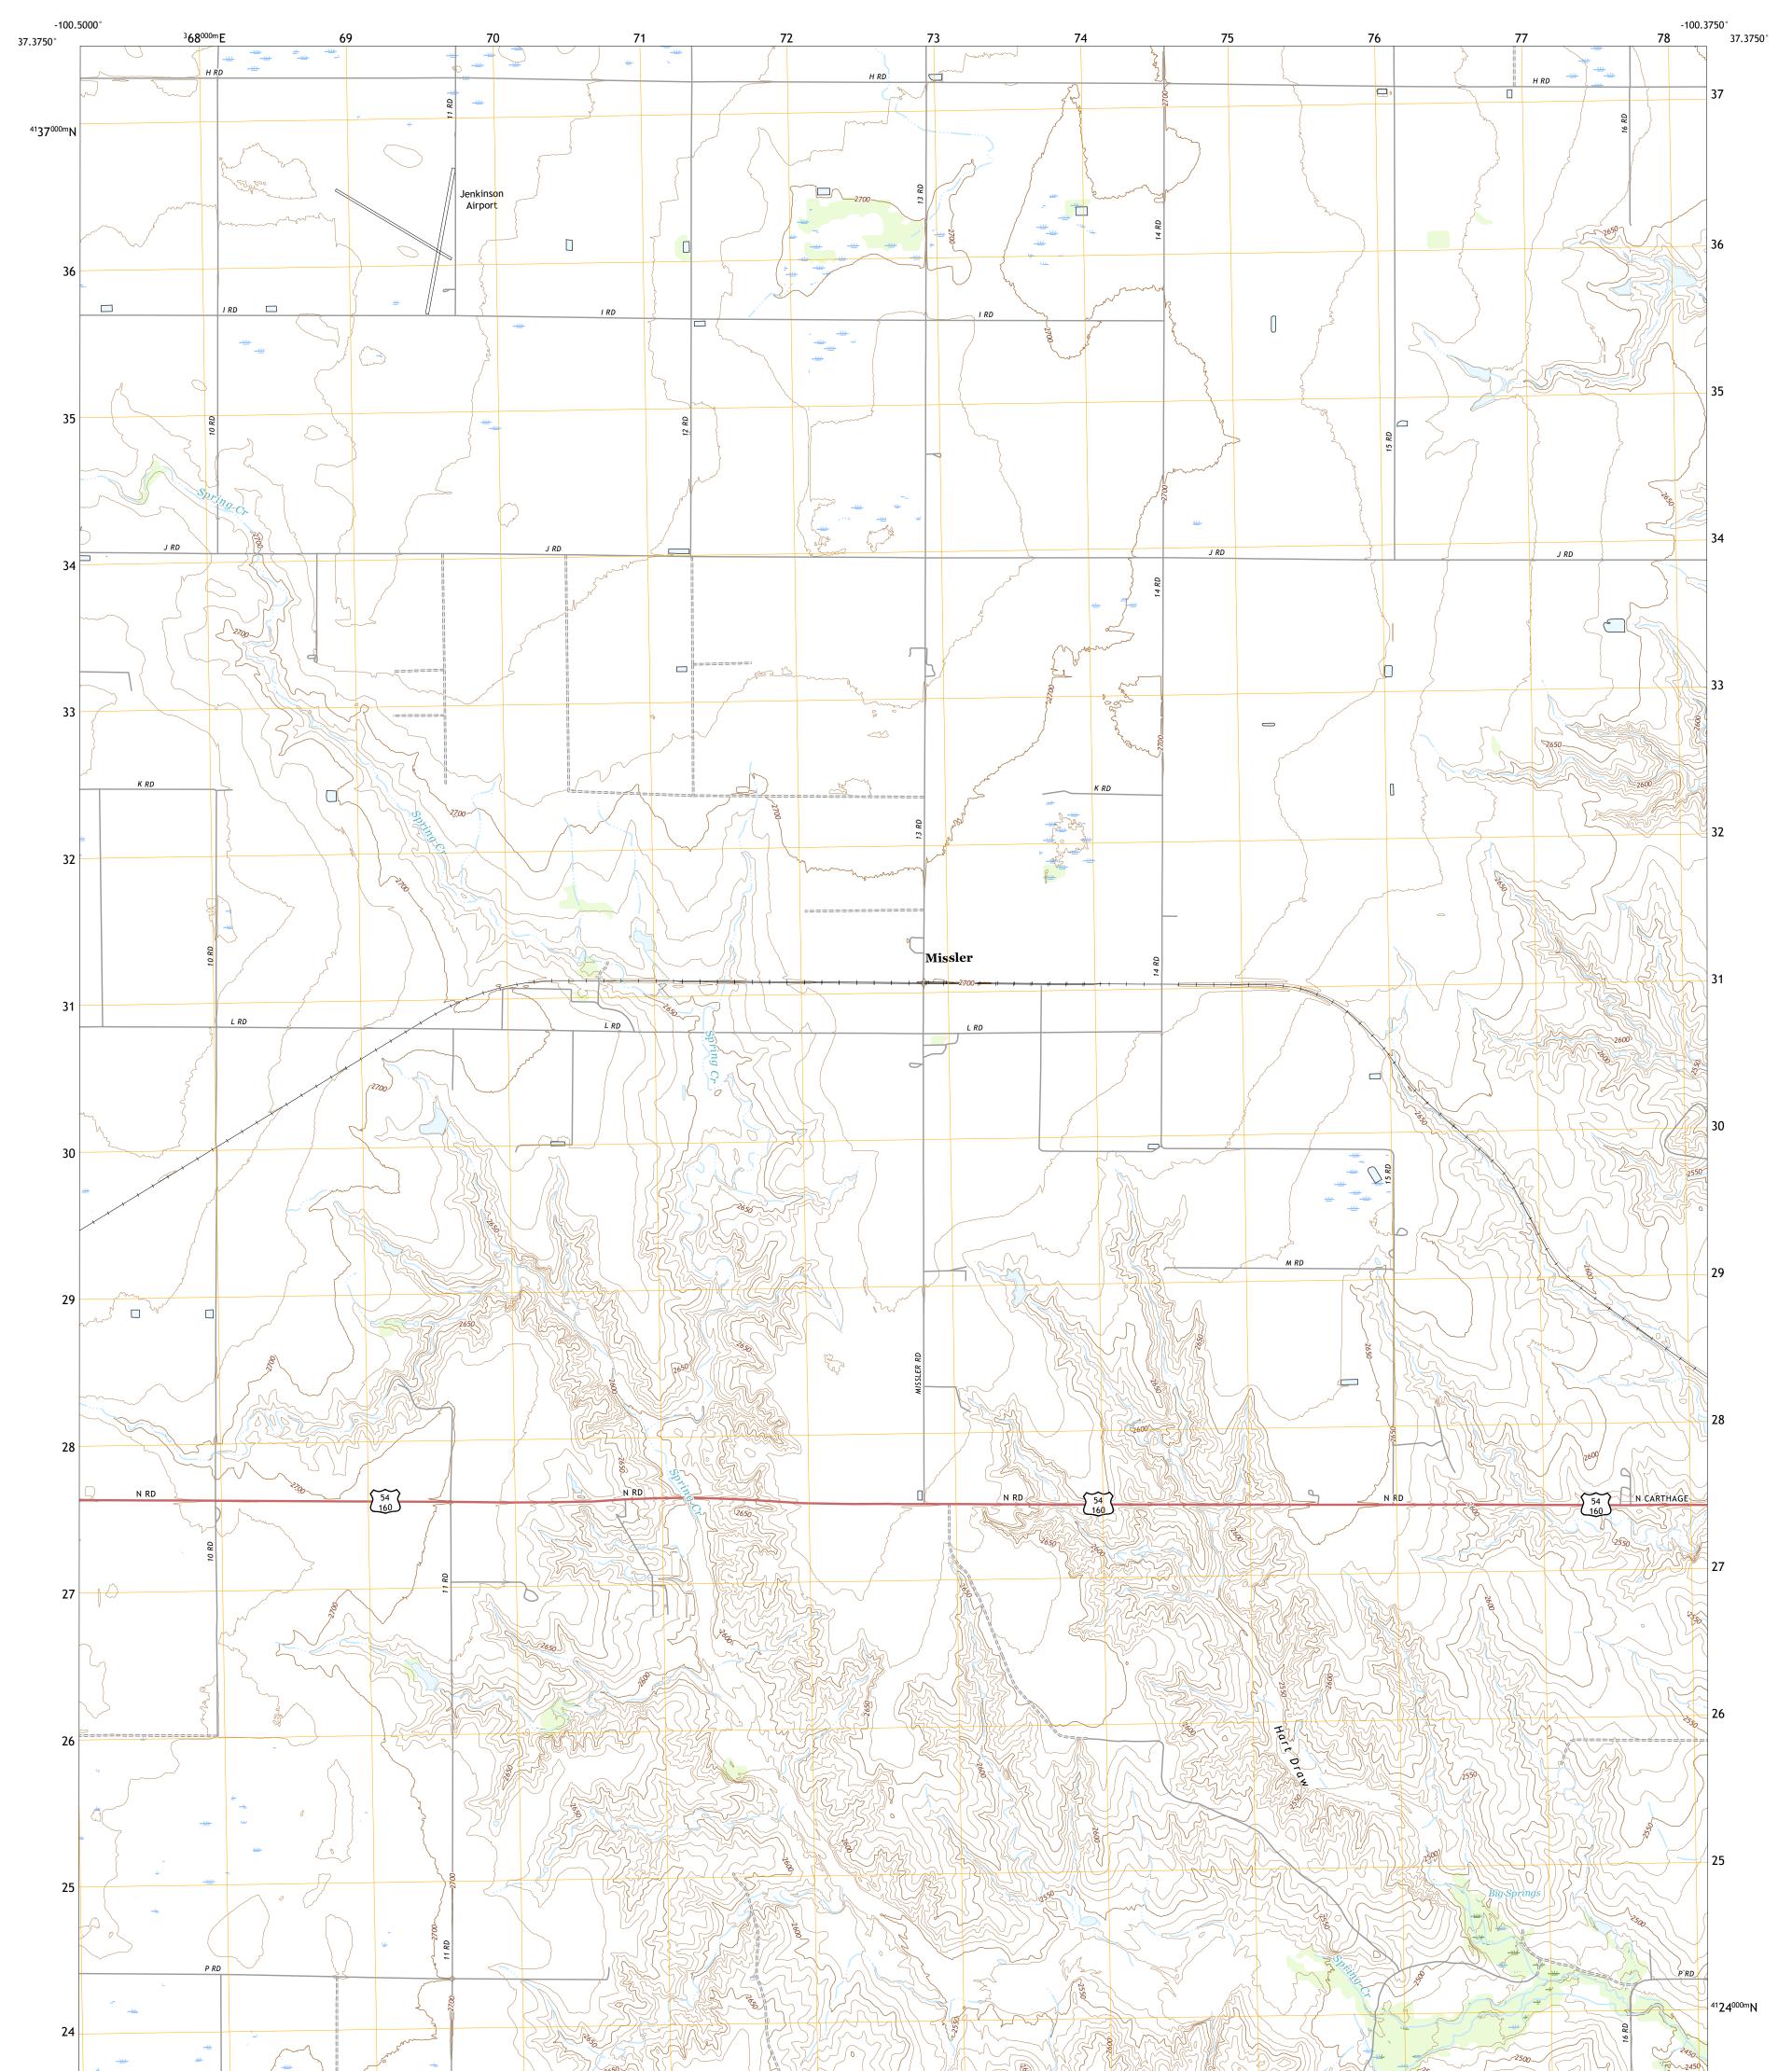

Produced by the United States Geological Survey North American Datum of 1983 (NAD83) World Geodetic System of 1984 (WGS84). Projection and 1 000-meter grid:Universal Transverse Mercator, Zone 14S This map is not a legal document. Boundaries may be generalized for this map scale. Private lands within government reservations may not be shown. Obtain permission before entering private lands.

Imagery......NAIP, July 2017 - September 2017 Roads.......GNIS, 1978 - 2019 Names......GNIS, 1978 - 2019 Hydrography......GNIS, 1978 - 2019 Contours.....National Hydrography Dataset, 2006 - 2018 Contours.....National Elevation Dataset, 2014 Boundaries.....Multiple sources; see metadata file 2019 - 2021 Public Land Survey System......BLM, 2018 Wetlands......BLM, 2018





MISSLER, KS 2022