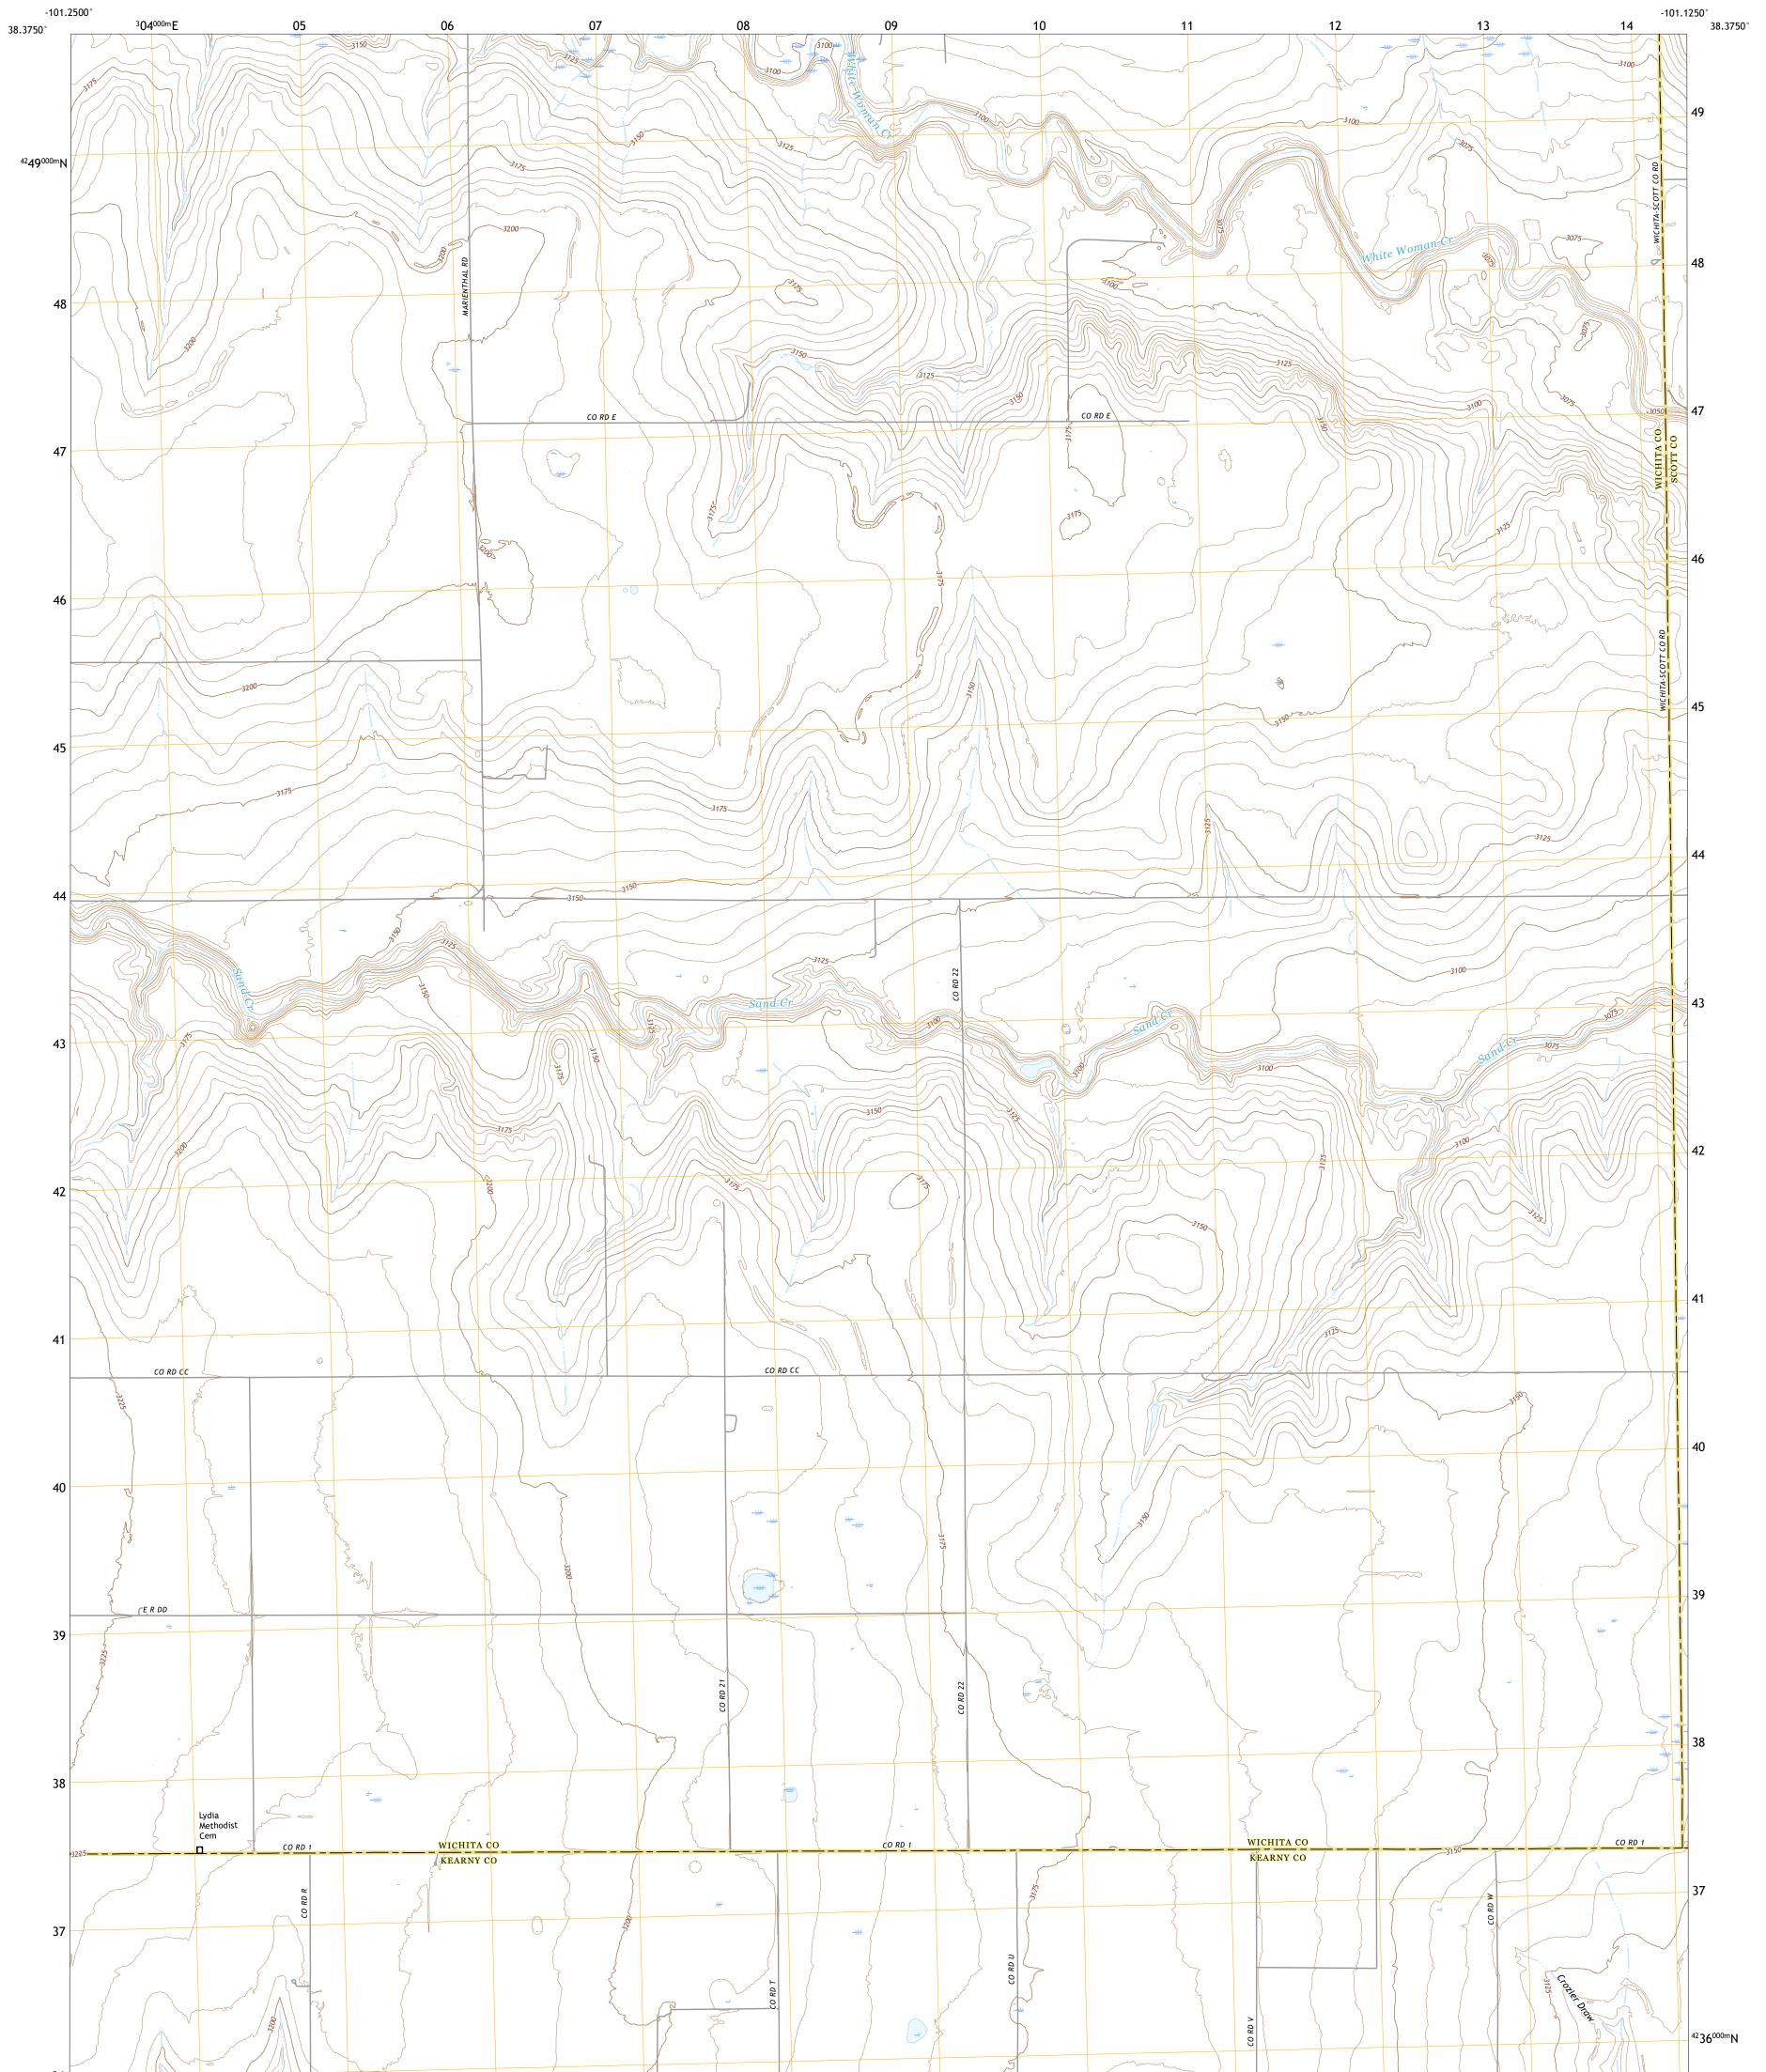

## U.S. DEPARTMENT OF THE INTERIOR U.S. GEOLOGICAL SURVEY

MODOC SW QUADRANGLE KANSAS 7.5-MINUTE SERIES

Produced by the United States Geological Survey North American Datum of 1983 (NAD83) World Geodetic System of 1984 (WGS84). Projection and 1 000-meter grid:Universal Transverse Mercator, Zone 14S This map is not a legal document. Boundaries may be generalized for this map scale. Private lands within government reservations may not be shown. Obtain permission before entering private lands.

lmagery..... Roads..... Names..... ......NAIP, July 2017 - September 2017 ......U.S. Census Bureau, 2018 .....GNIS, 2015 - 2017 Names.......GNNS, 2015 - 2017 Hydrography.....GNNS, 2015 - 2017 Contours......National Hydrography Dataset, 2005 - 2021 Contours......National Elevation Dataset, 2018 Boundaries......Multiple sources; see metadata file 2019 - 2021 Public Land Survey System.......BLM, 2018 Wetlands......BLM, 2018