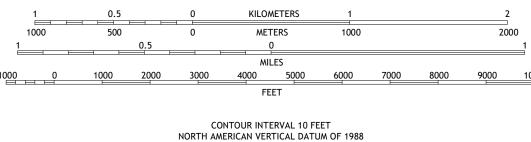

UTM GRID AND 2019 MAGNETIC NORTH DECLINATION AT CENTER OF SHEET

North American Datum of 1983 (NAD83) World Geodetic System of 1984 (WGS84). Projection and 1 000-meter grid:Universal Transverse Mercator, Zone 14S