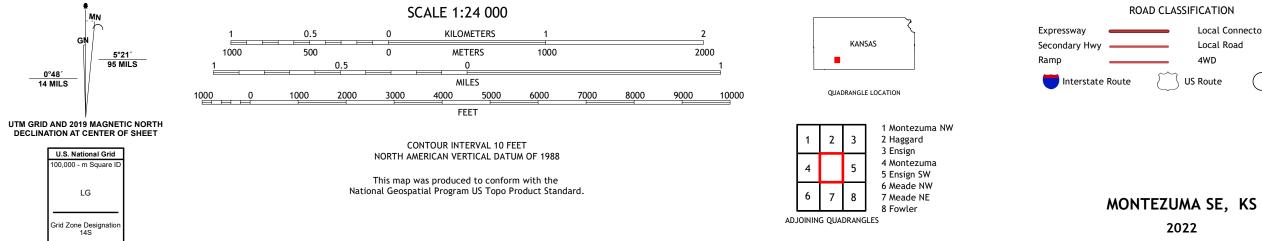

Imagery..... Roads...... Names..... ......NAIP, July 2017 - September 2017 ..... U.S. Census Bureau, 2015 - 2018 .....GNIS, Not Available  0°48′ 14 MILS

2022