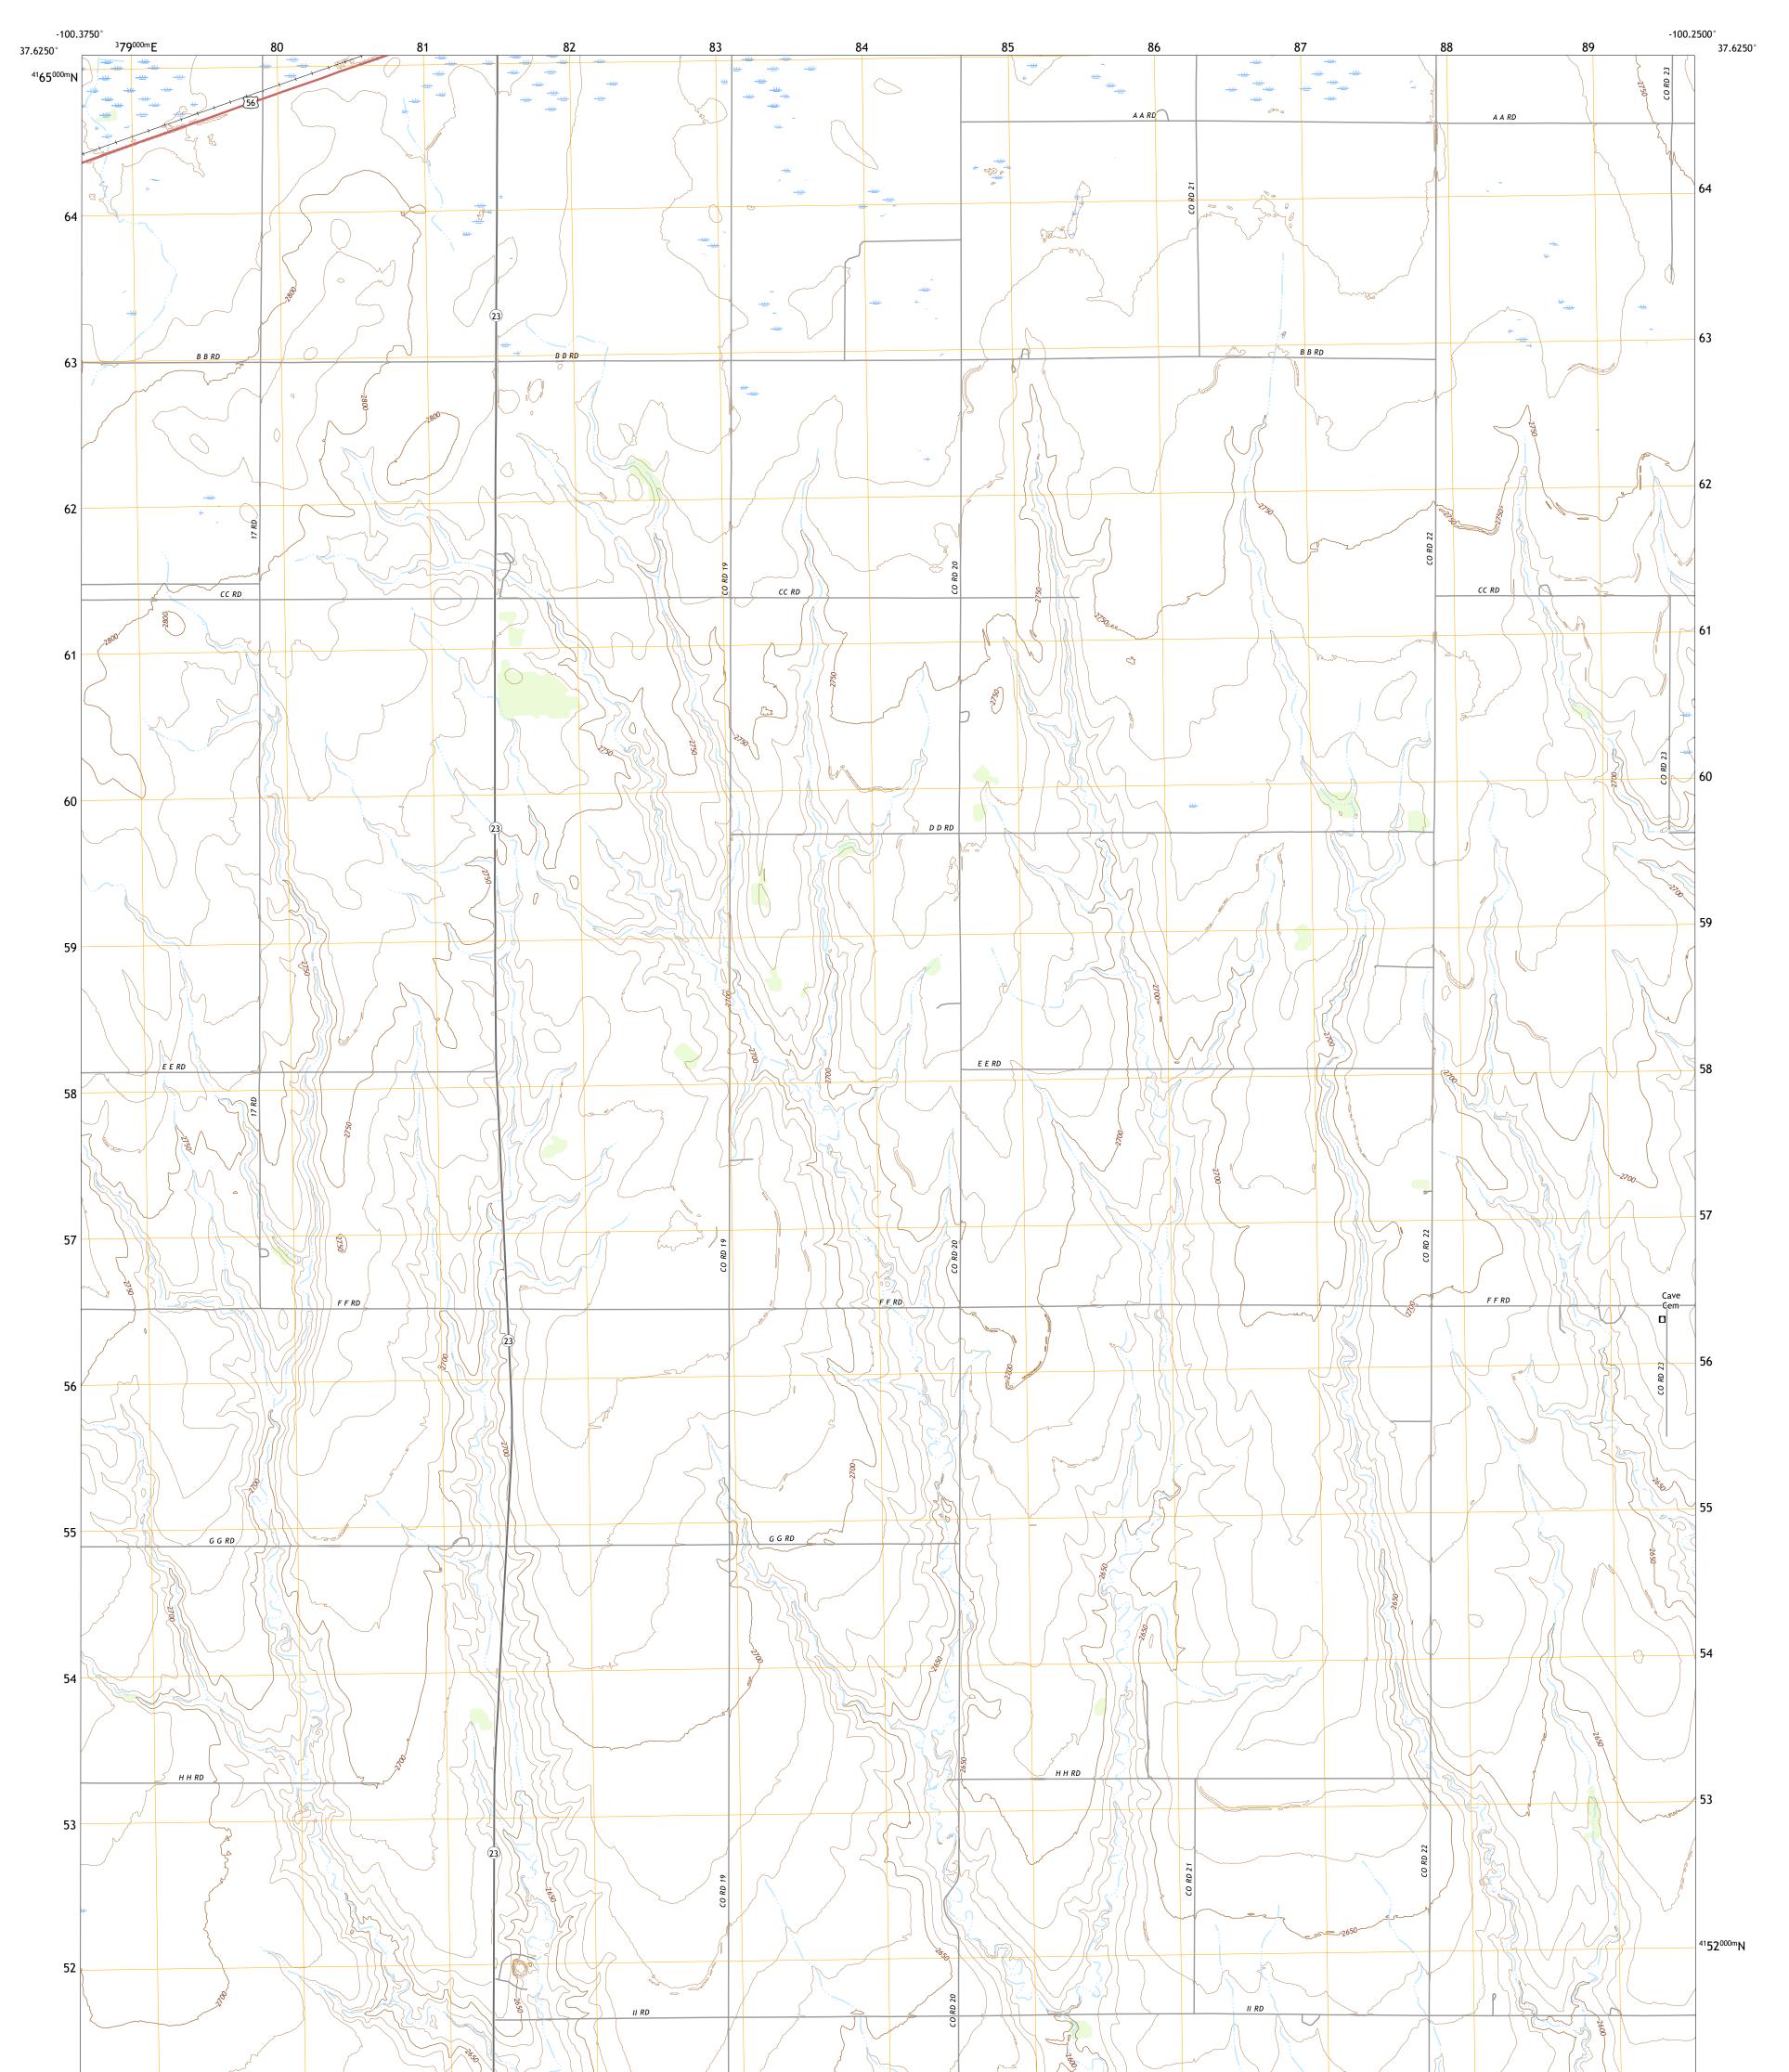

## U.S. DEPARTMENT OF THE INTERIOR U.S. GEOLOGICAL SURVEY

MONTEZUMA SE QUADRANGLE KANSAS - GRAY COUNTY 7.5-MINUTE SERIES

Produced by the United States Geological Survey North American Datum of 1983 (NAD83) World Geodetic System of 1984 (WGS84). Projection and 1 000-meter grid:Universal Transverse Mercator, Zone 14S This map is not a legal document. Boundaries may be generalized for this map scale. Private lands within government reservations may not be shown. Obtain permission before entering private lands.