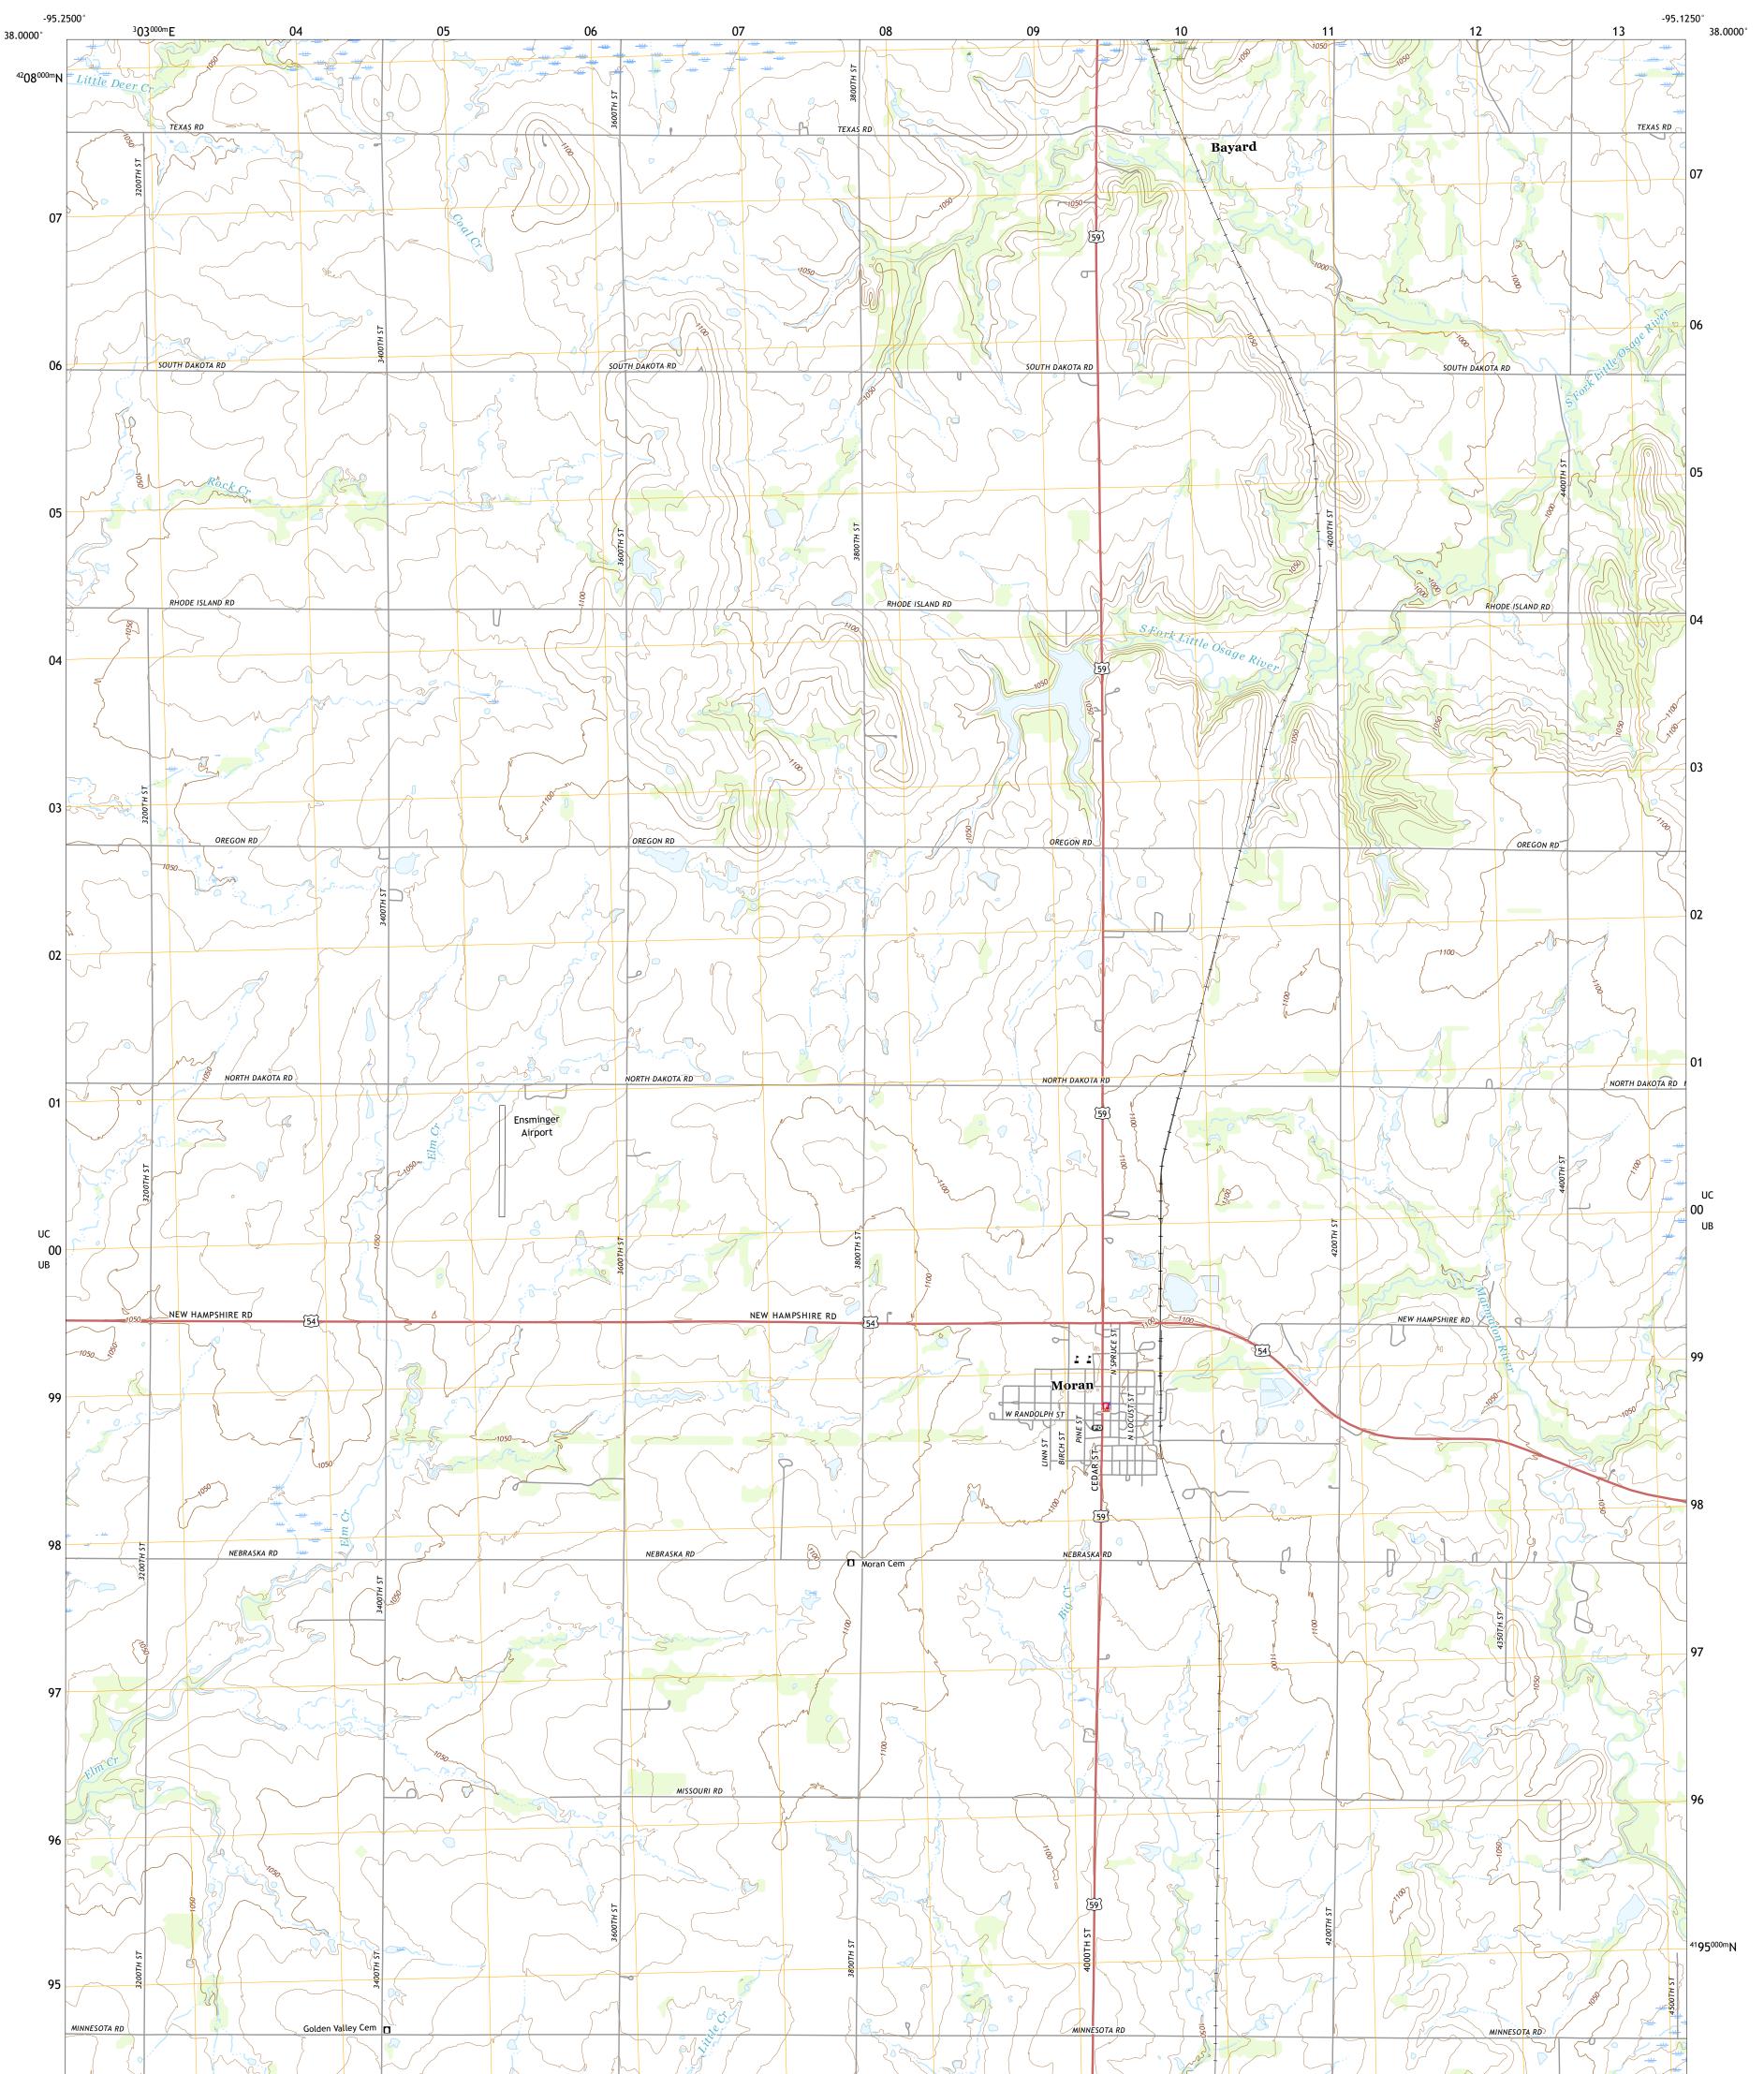

## U.S. DEPARTMENT OF THE INTERIOR U.S. GEOLOGICAL SURVEY

MORAN QUADRANGLE KANSAS - ALLEN COUNTY 7.5-MINUTE SERIES

Produced by the United States Geological Survey North American Datum of 1983 (NAD83) World Geodetic System of 1984 (WGS84). Projection and 1 000-meter grid:Universal Transverse Mercator, Zone 15S This map is not a legal document. Boundaries may be generalized for this map scale. Private lands within government reservations may not be shown. Obtain permission before entering private lands.

 Expressway
 Local Connector

 Secondary Hwy
 Local Road

 Ramp
 4WD

 Interstate Route
 US Route
 State Route

MORAN, KS

2022

NSN. 7643016367425 NGAREF NO.USGSX24K30176