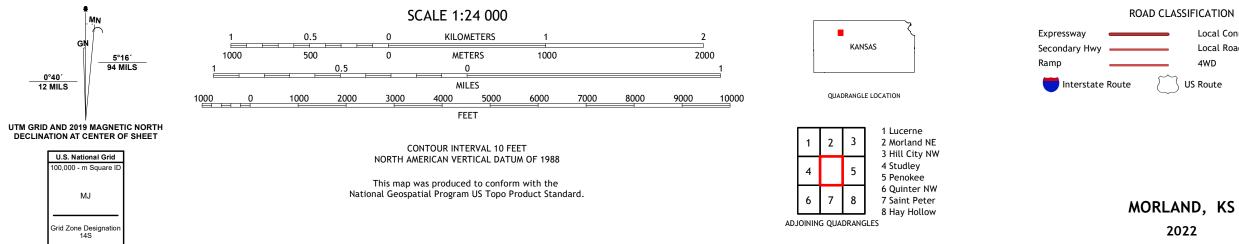

ROAD CLASSIFICATION Local Connector Local Road \_\_\_\_\_ 4WD \_\_\_\_\_ US Route State Route

2022