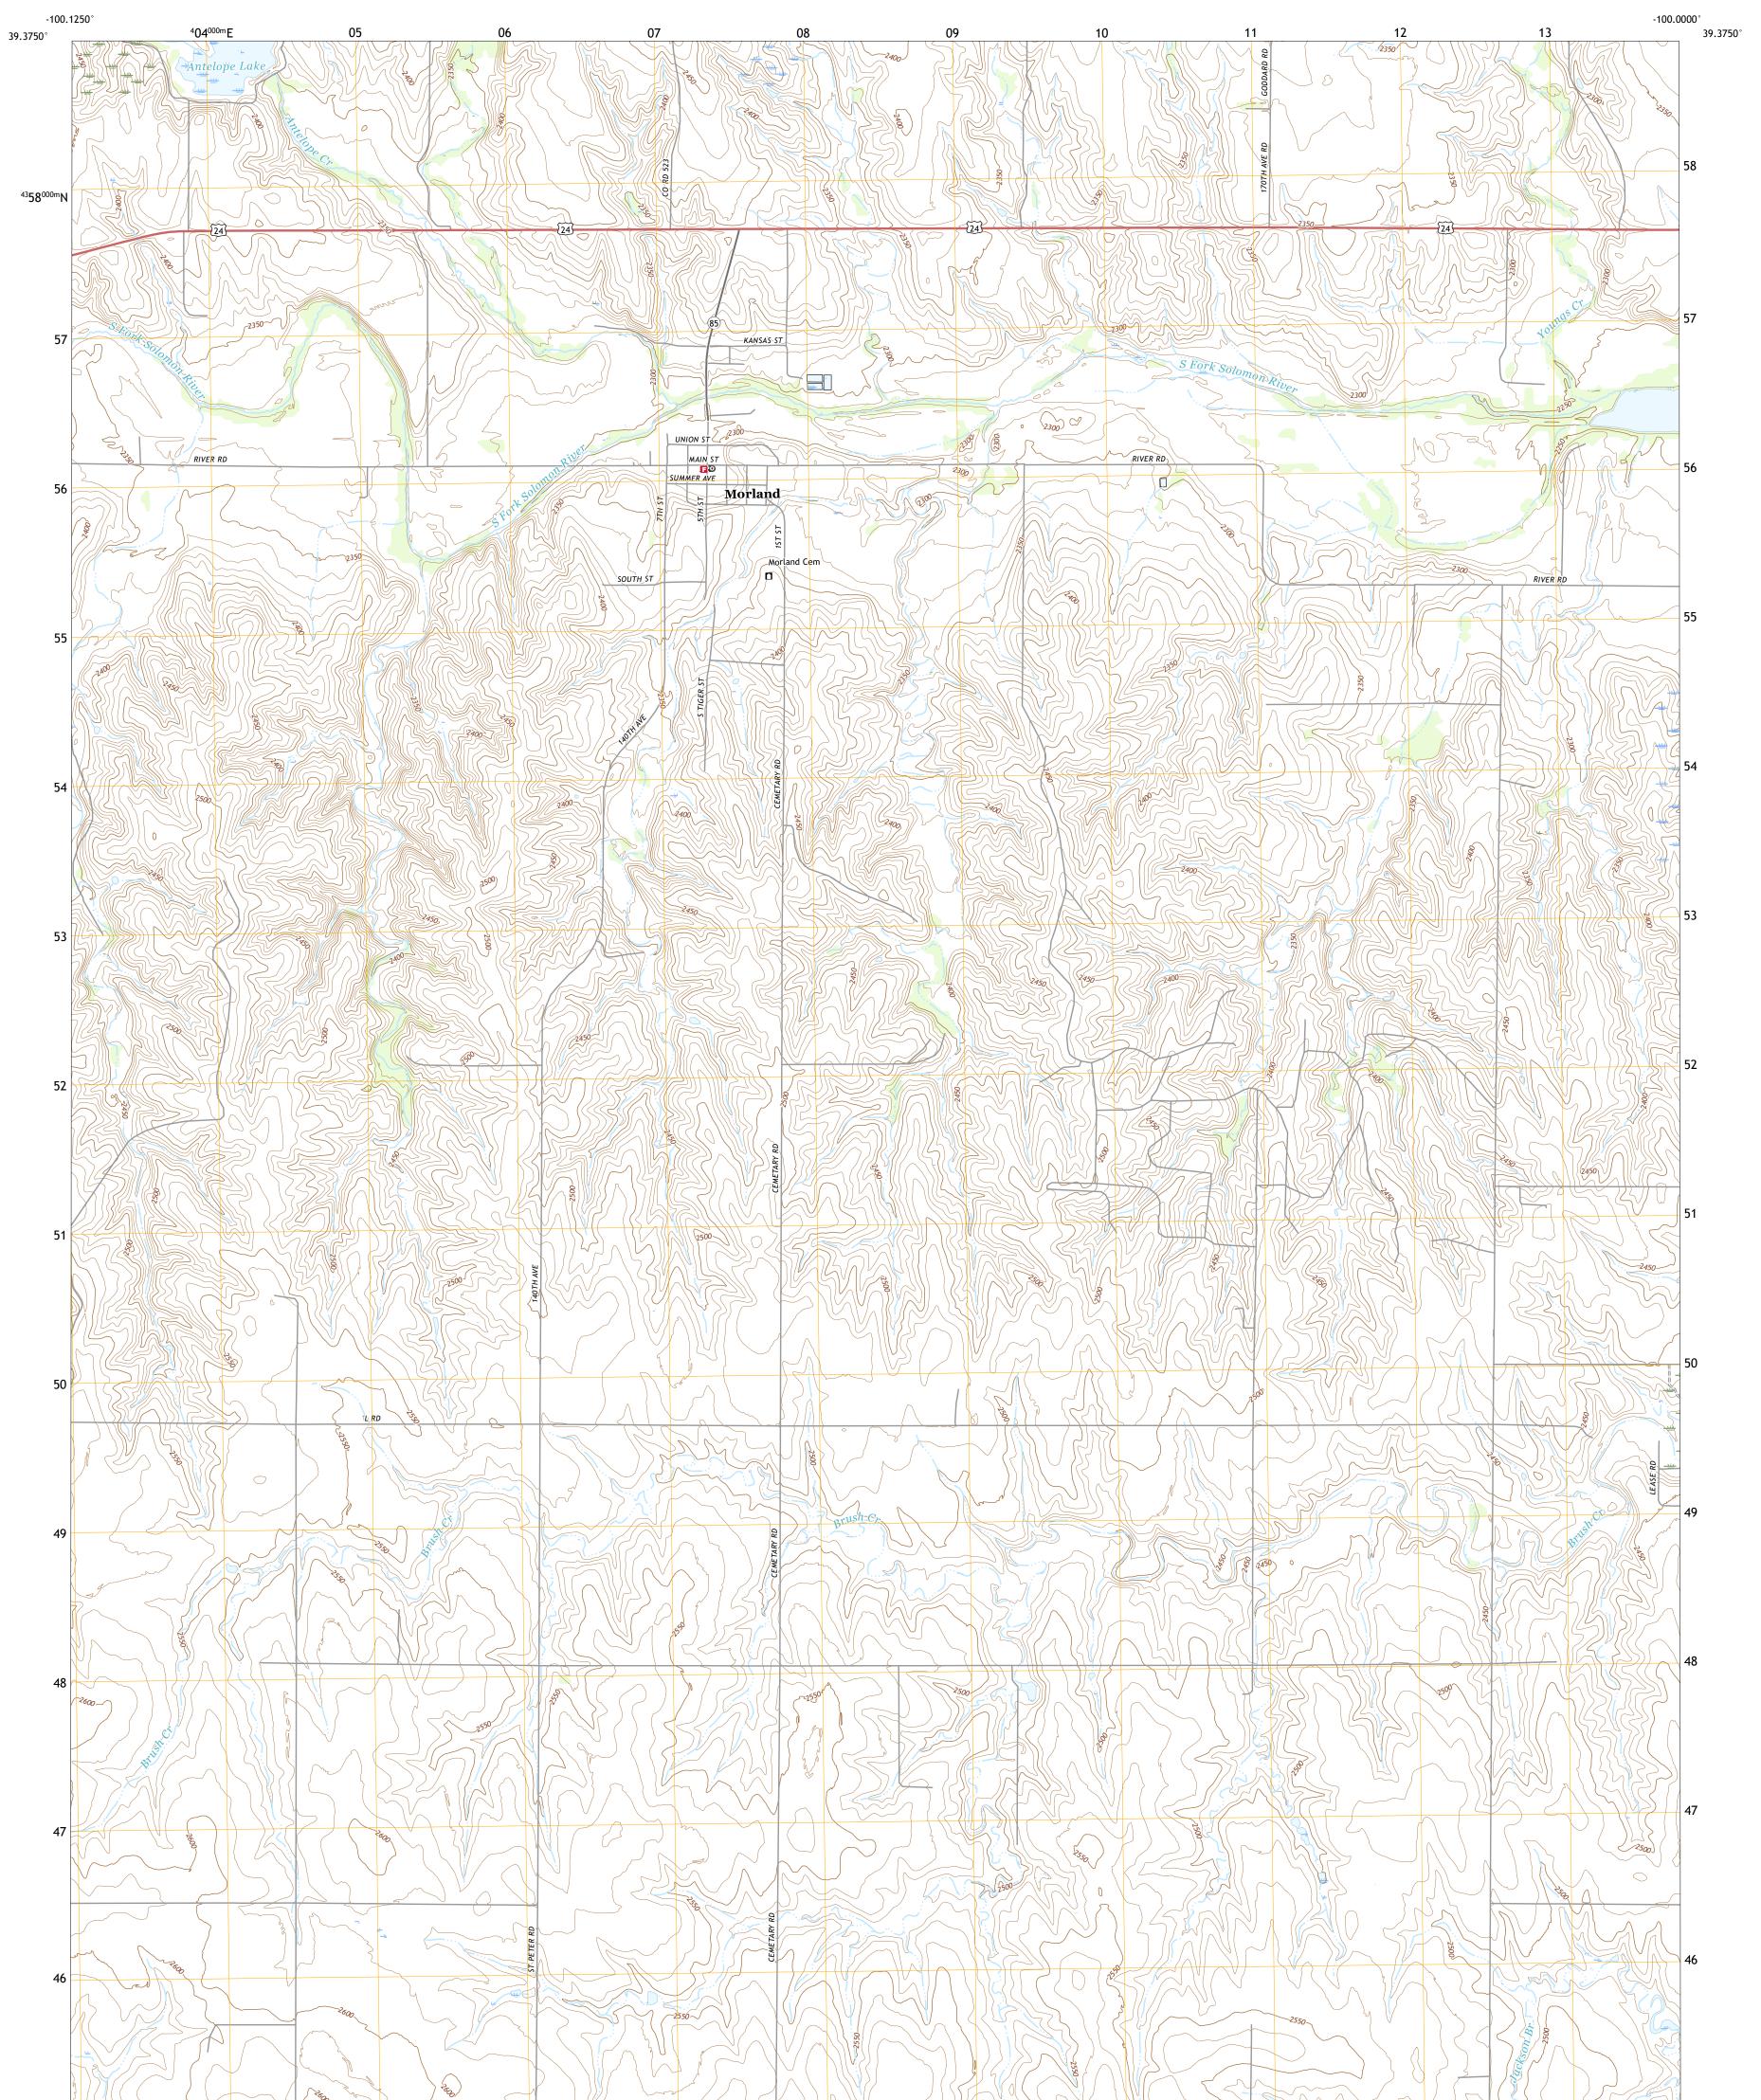

## U.S. DEPARTMENT OF THE INTERIOR U.S. GEOLOGICAL SURVEY

MORLAND QUADRANGLE KANSAS - GRAHAM COUNTY 7.5-MINUTE SERIES

Produced by the United States Geological Survey North American Datum of 1983 (NAD83) World Geodetic System of 1984 (WGS84). Projection and 1 000-meter grid:Universal Transverse Mercator, Zone 14S This map is not a legal document. Boundaries may be generalized for this map scale. Private lands within government reservations may not be shown. Obtain permission before entering private lands.