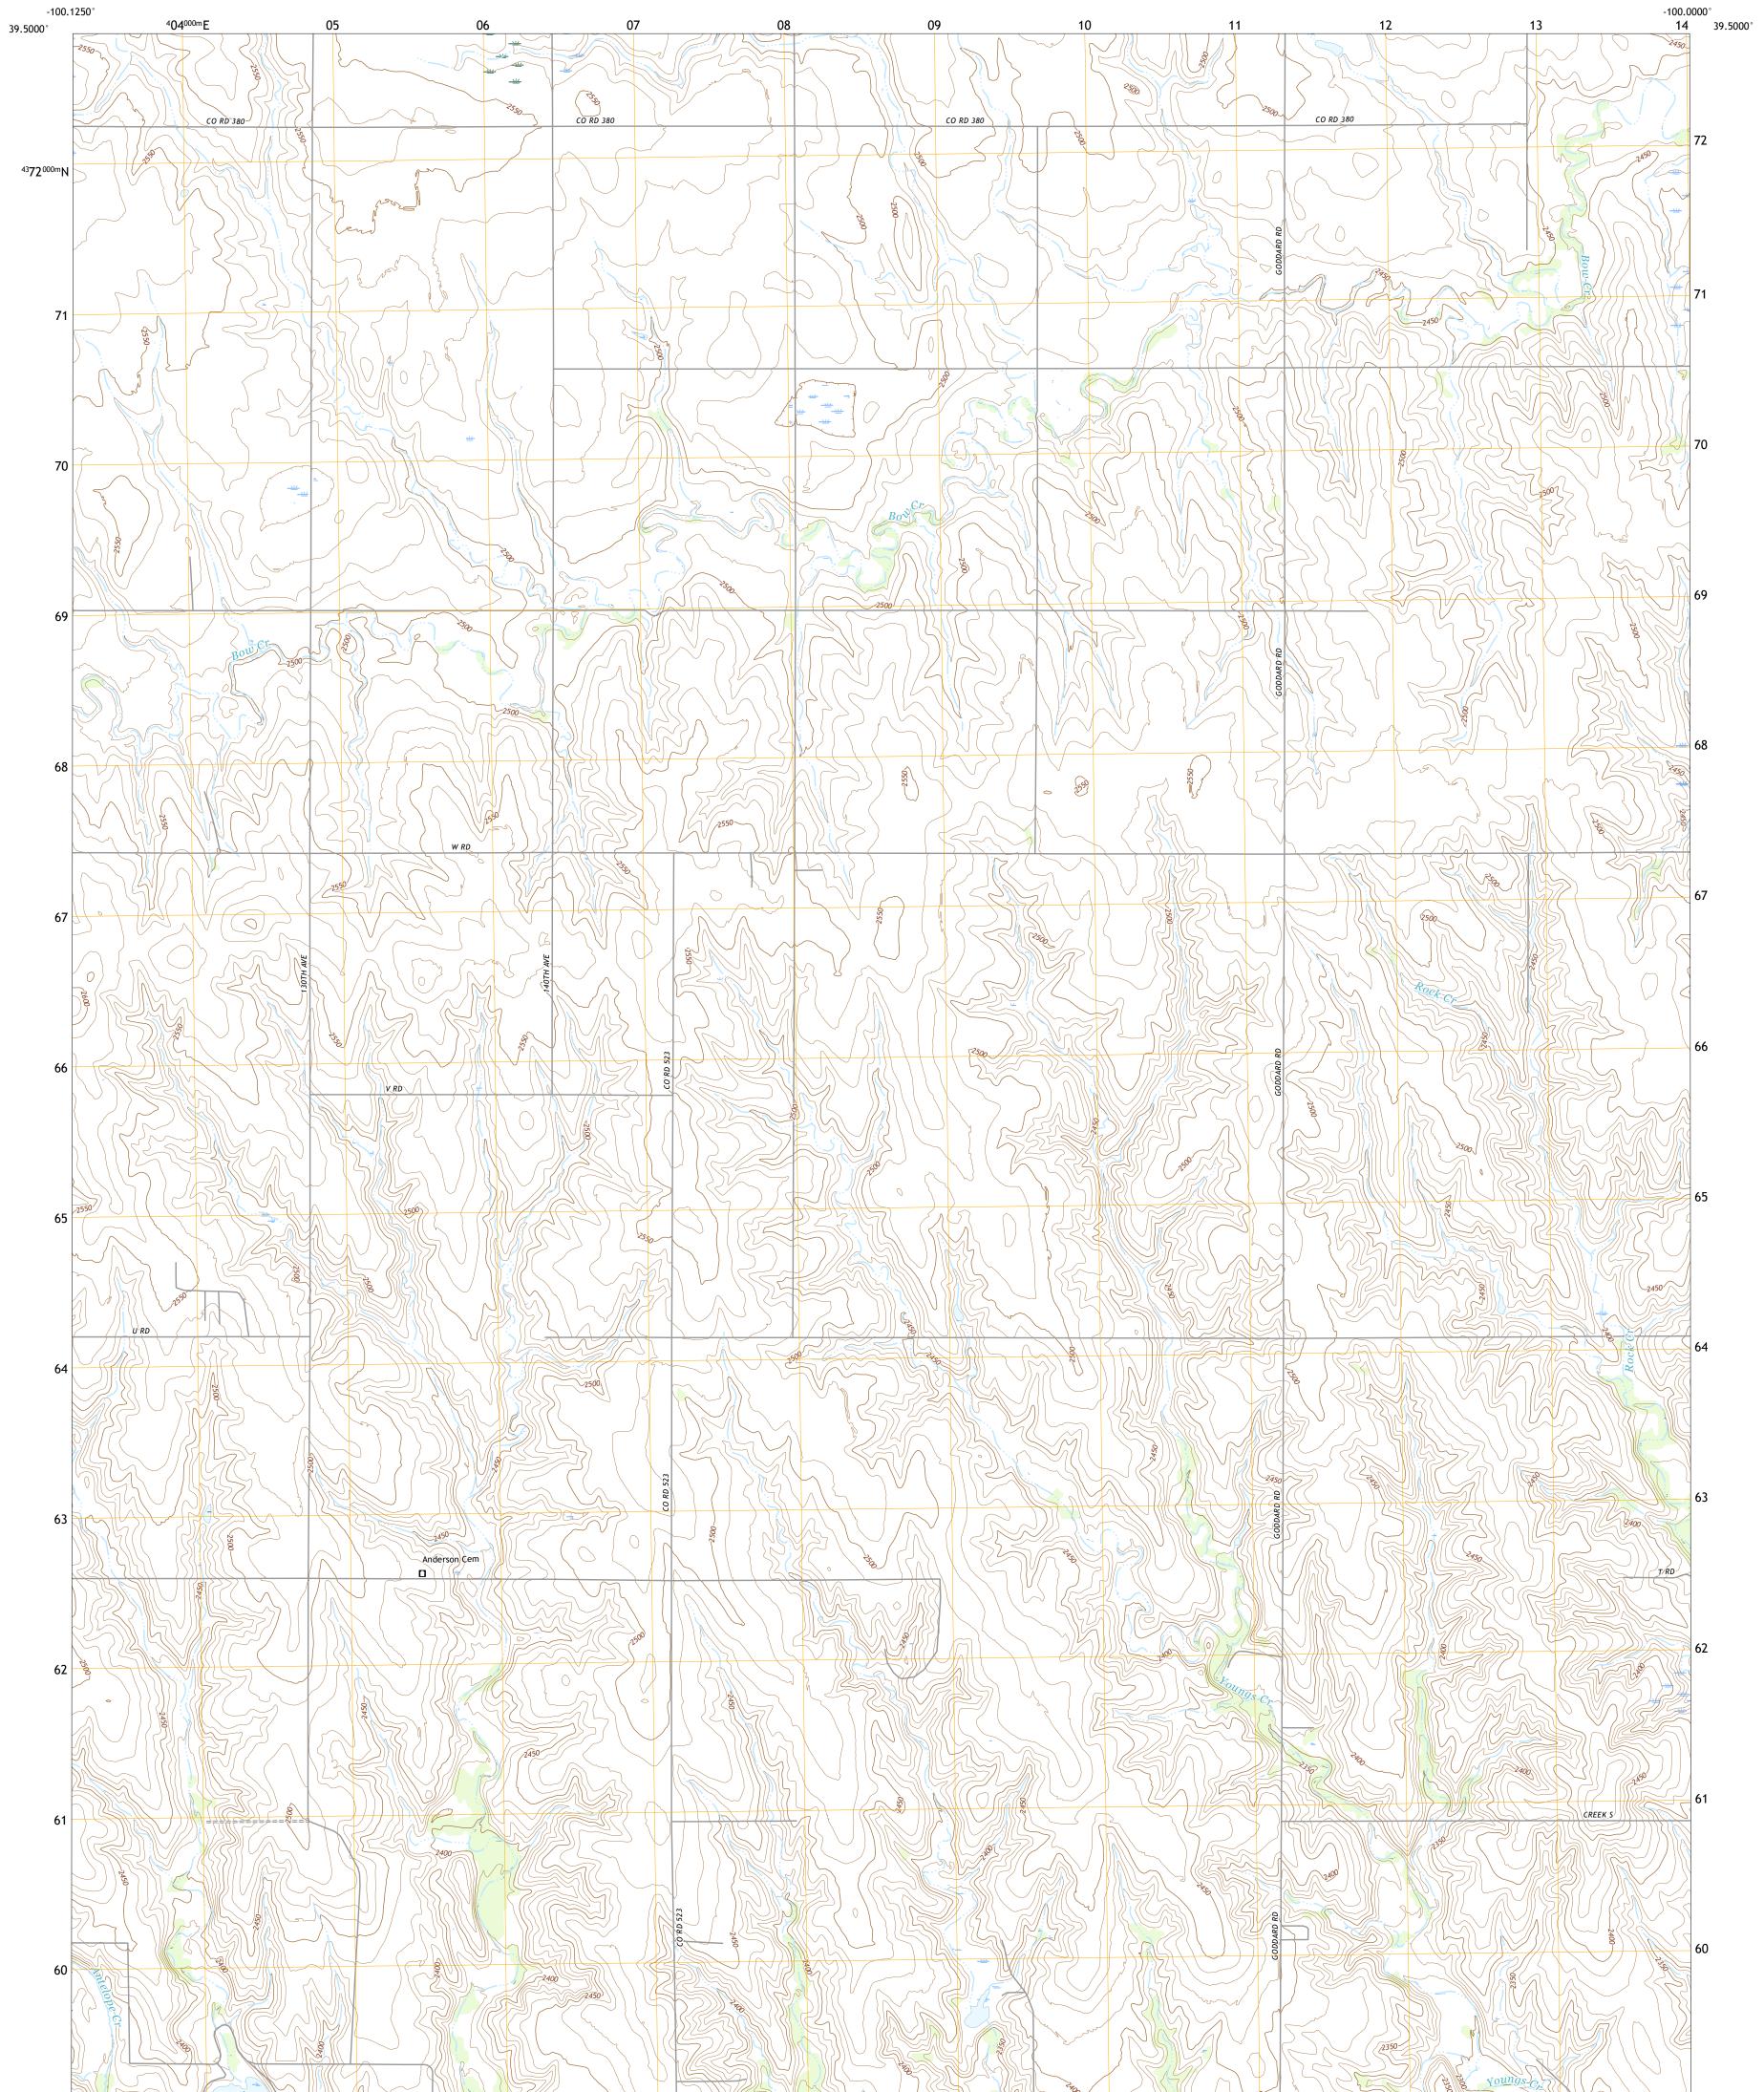

## U.S. DEPARTMENT OF THE INTERIOR U.S. GEOLOGICAL SURVEY

Produced by the United States Geological Survey North American Datum of 1983 (NAD83) World Geodetic System of 1984 (WGS84). Projection and 1 000-meter grid:Universal Transverse Mercator, Zone 14S This map is not a legal document. Boundaries may be generalized for this map scale. Private lands within government reservations may not be shown. Obtain permission before entering private lands.