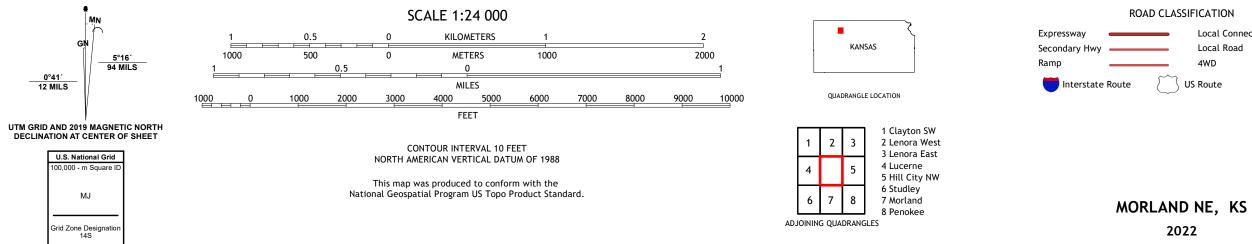

0°41′ 12 MILS

ROAD CLASSIFICATION Local Connector Local Road Secondary Hwy 🗕 \_\_\_\_\_ 4WD \_\_\_\_\_ US Route State Route 🛑 Interstate Route

2022