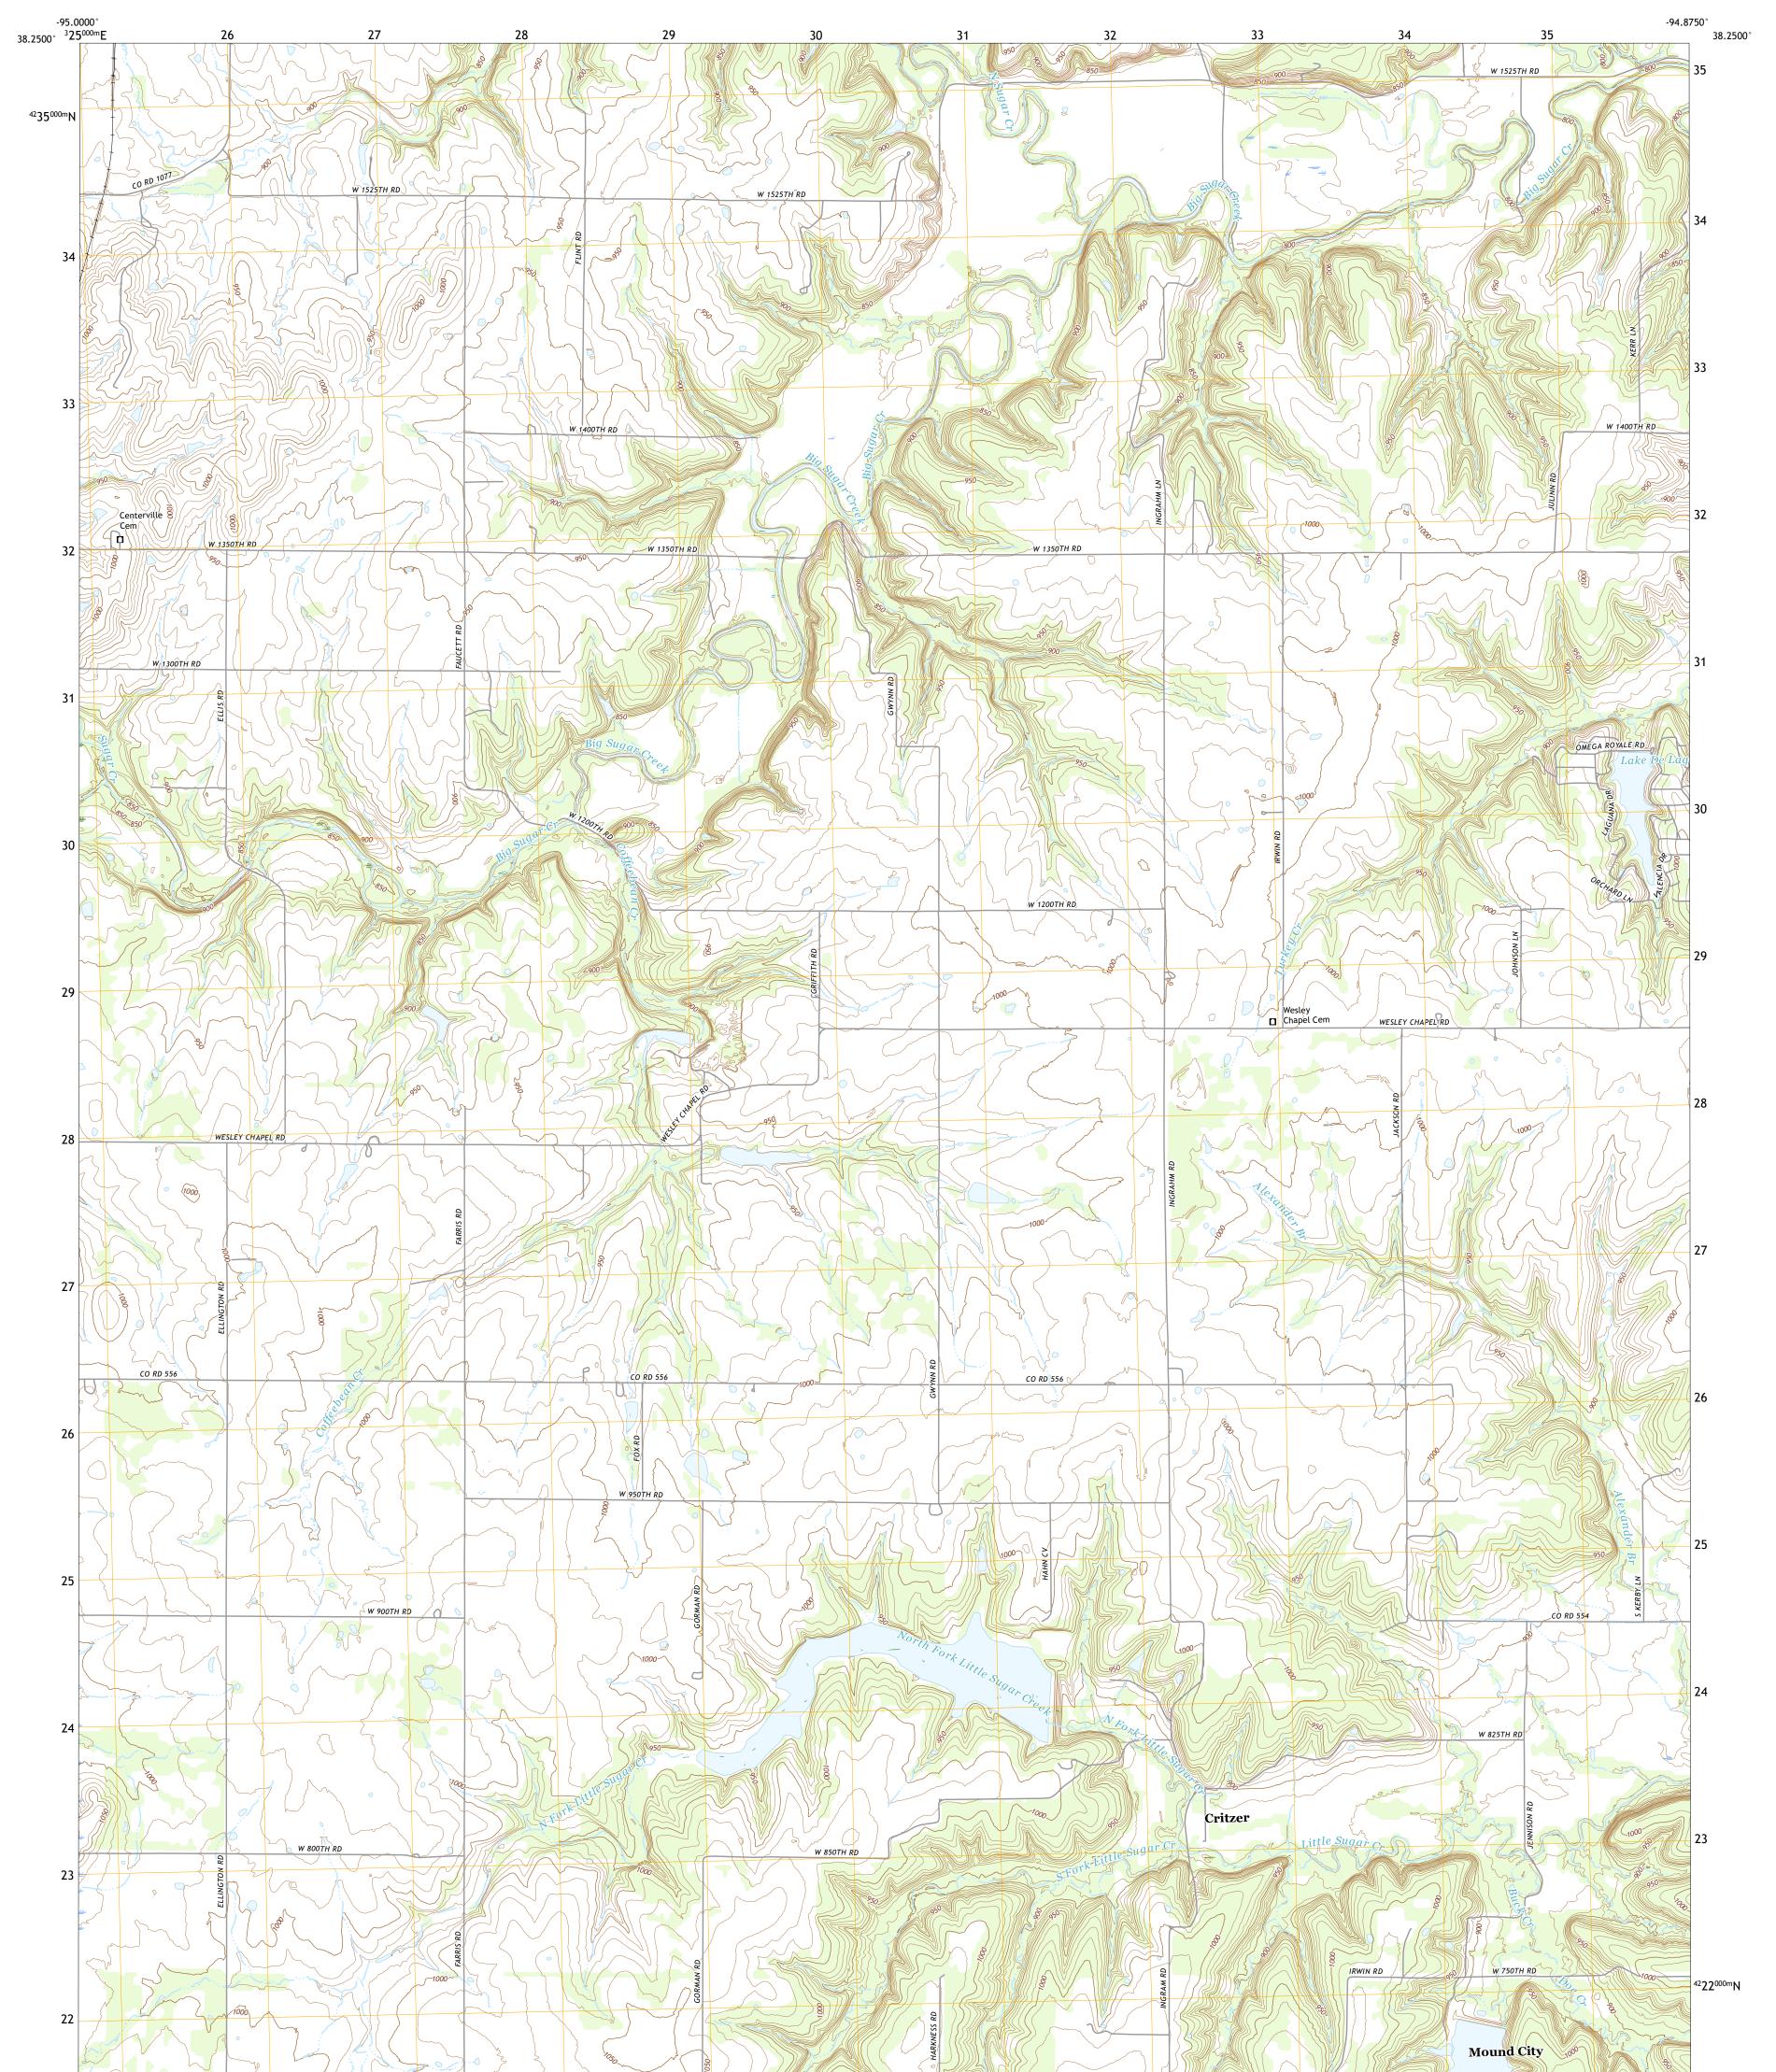

## U.S. DEPARTMENT OF THE INTERIOR U.S. GEOLOGICAL SURVEY

MOUND CITY NW QUADRANGLE KANSAS - LINN COUNTY 7.5-MINUTE SERIES

Produced by the United States Geological Survey North American Datum of 1983 (NAD83) World Geodetic System of 1984 (WGS84). Projection and 1 000-meter grid:Universal Transverse Mercator, Zone 155 This map is not a legal document. Boundaries may be generalized for this map scale. Private lands within government reservations may not be shown. Obtain permission before entering private lands.