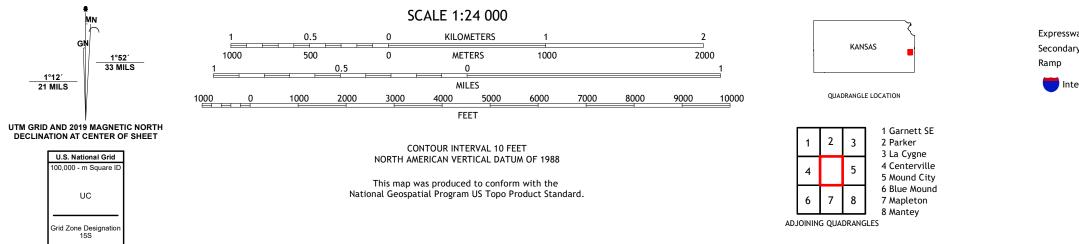

## U.S. DEPARTMENT OF THE INTERIOR U.S. GEOLOGICAL SURVEY

MOUND CITY NW QUADRANGLE KANSAS - LINN COUNTY 7.5-MINUTE SERIES

Produced by the United States Geological Survey North American Datum of 1983 (NAD83) World Geodetic System of 1984 (WGS84). Projection and 1 000-meter grid:Universal Transverse Mercator, Zone 155 This map is not a legal document. Boundaries may be generalized for this map scale. Private lands within government reservations may not be shown. Obtain permission before entering private lands.