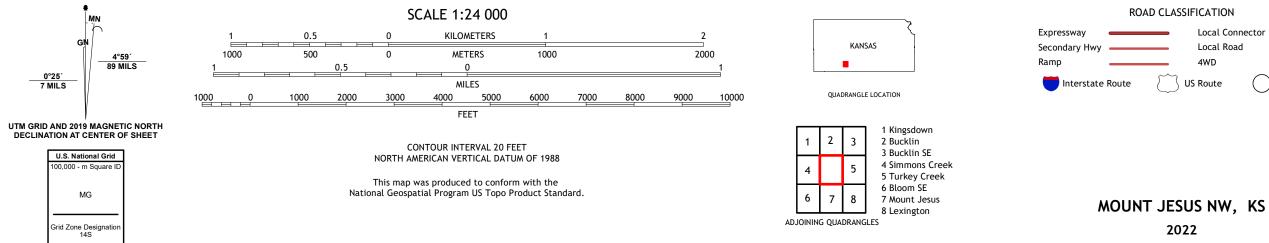

Imagery..... Roads..... Names..... ......NAIP, July 2017 - September 2017 ......U.S. Census Bureau, 2015 - 2018 .....GNIS, Not Available  0°25′ 7 MILS

ROAD CLASSIFICATION Local Connector Local Road Secondary Hwy 🗕 \_\_\_\_\_ 4WD \_\_\_\_\_ US Route State Route lnterstate Route