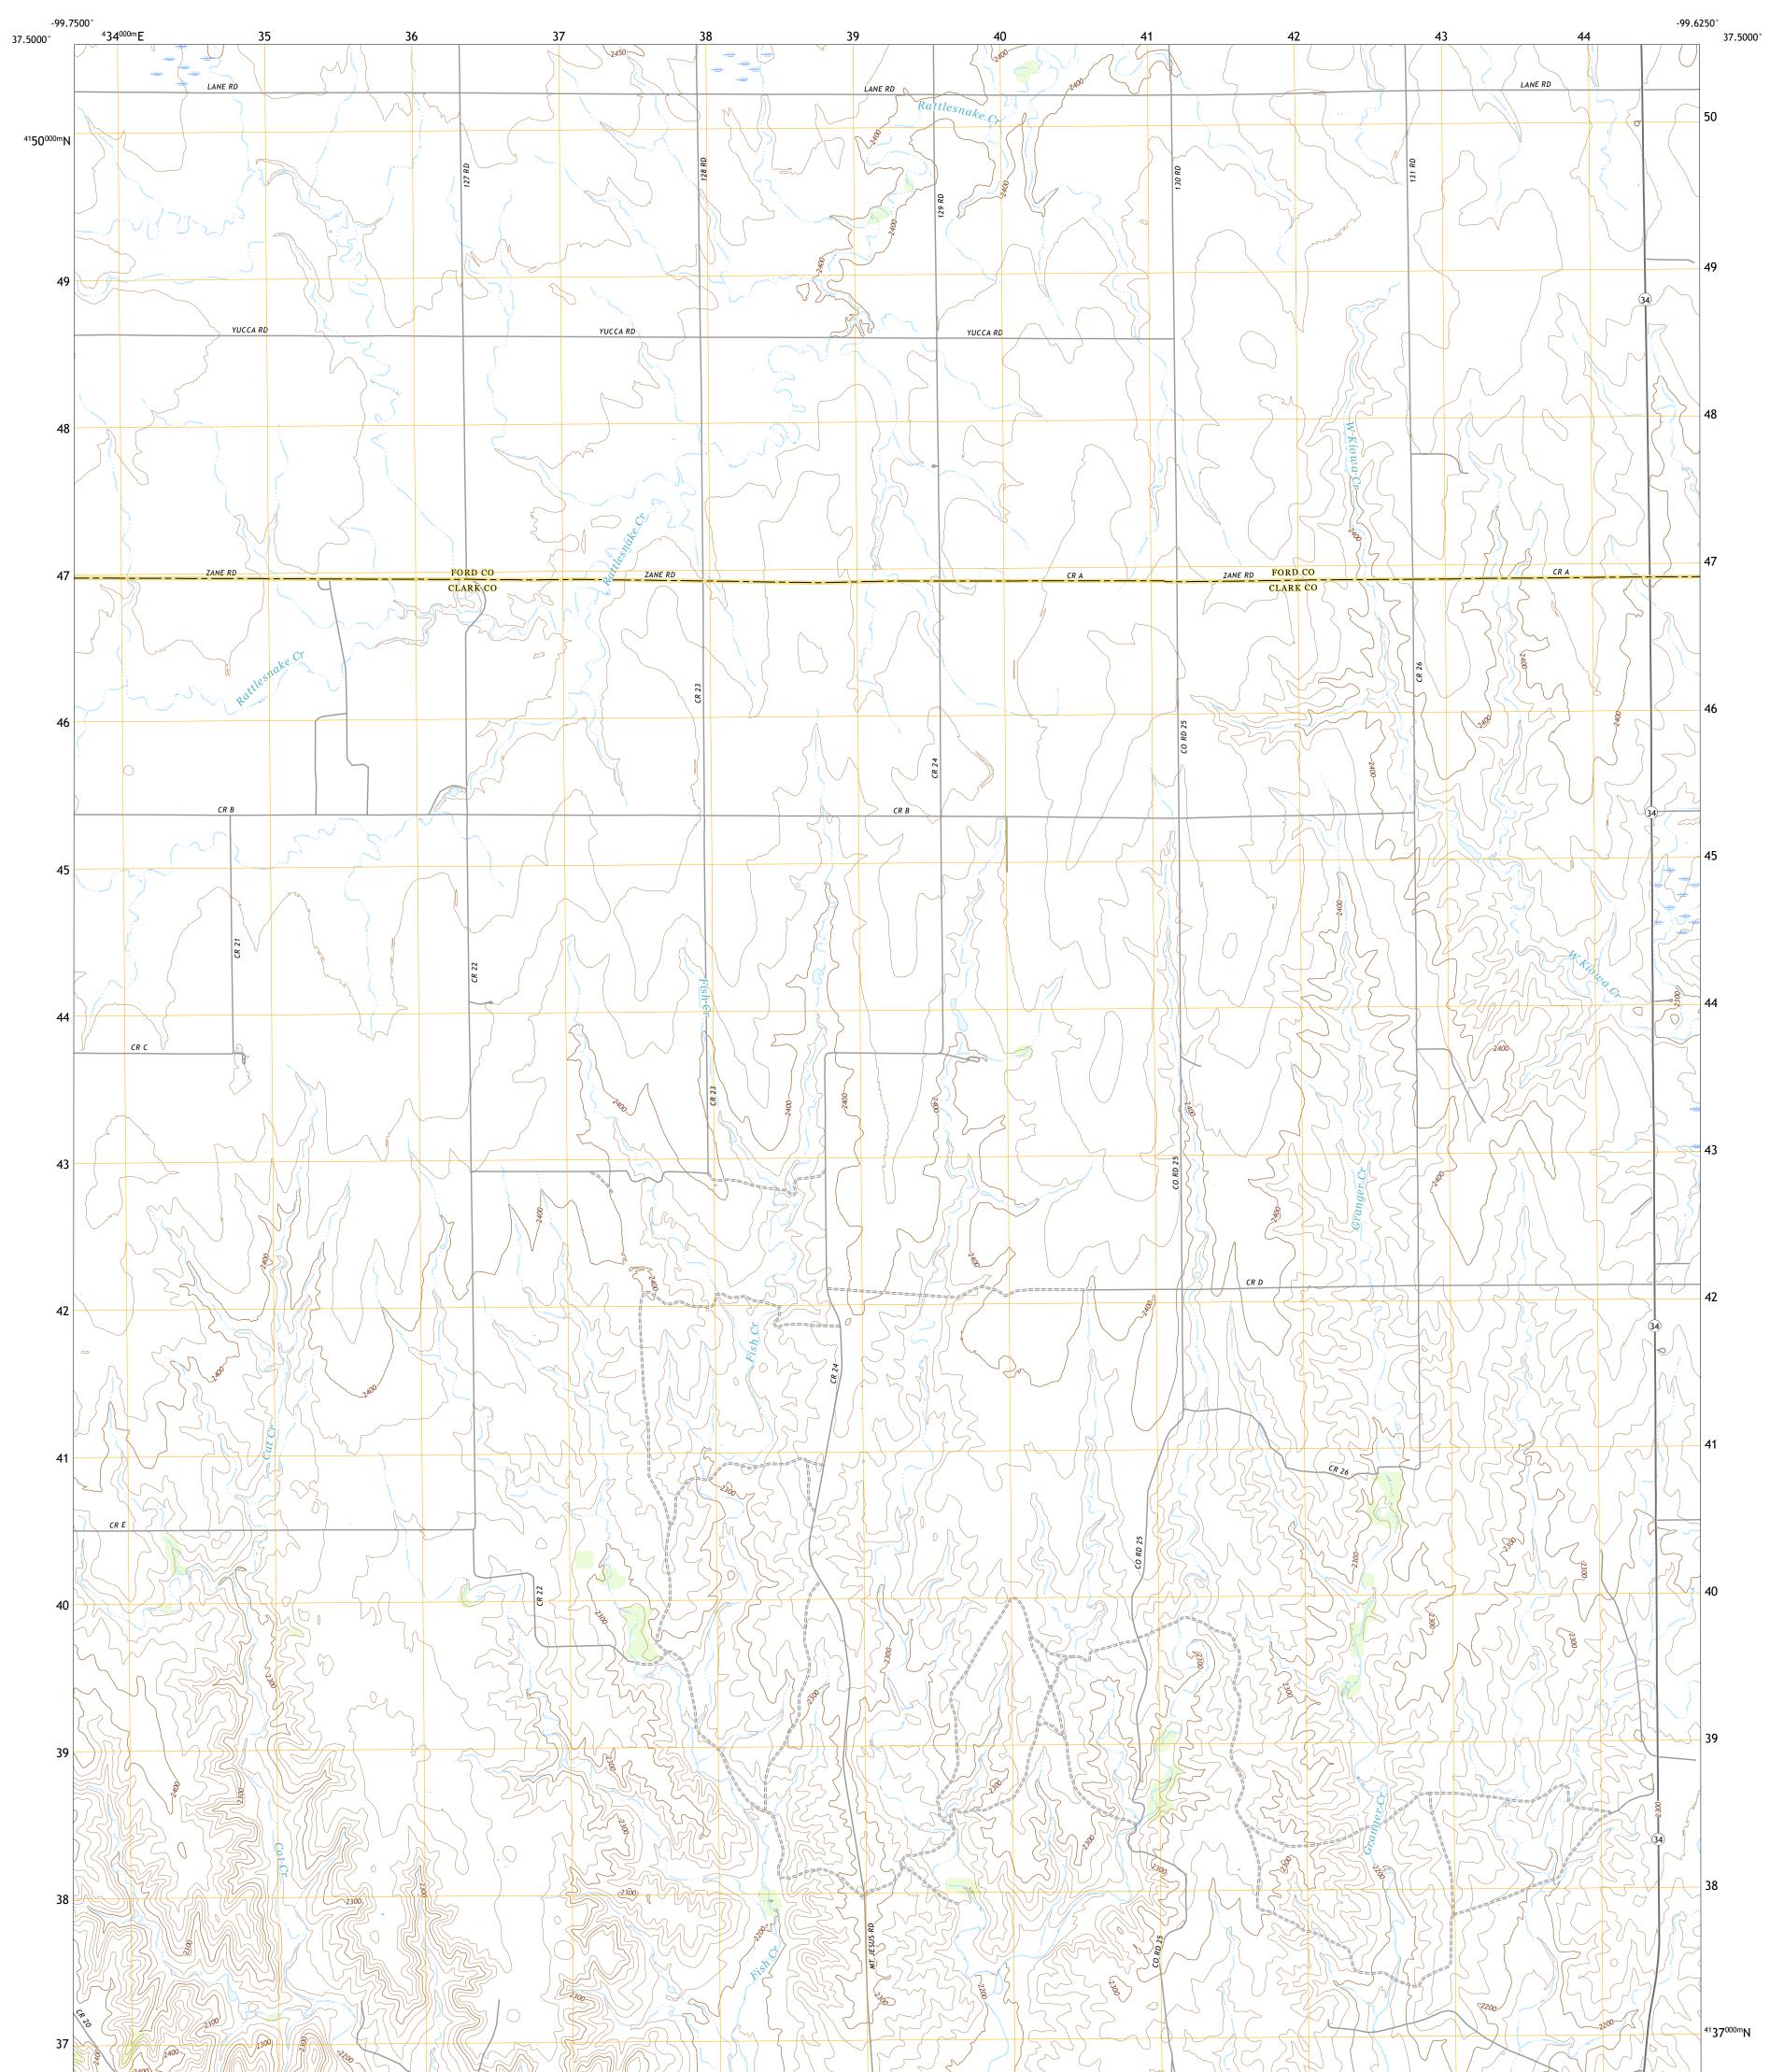

## U.S. DEPARTMENT OF THE INTERIOR U.S. GEOLOGICAL SURVEY

MOUNT JESUS NW QUADRANGLE KANSAS 7.5-MINUTE SERIES

Produced by the United States Geological Survey North American Datum of 1983 (NAD83) World Geodetic System of 1984 (WGS84). Projection and 1 000-meter grid:Universal Transverse Mercator, Zone 14S This map is not a legal document. Boundaries may be generalized for this map scale. Private lands within government reservations may not be shown. Obtain permission before entering private lands.