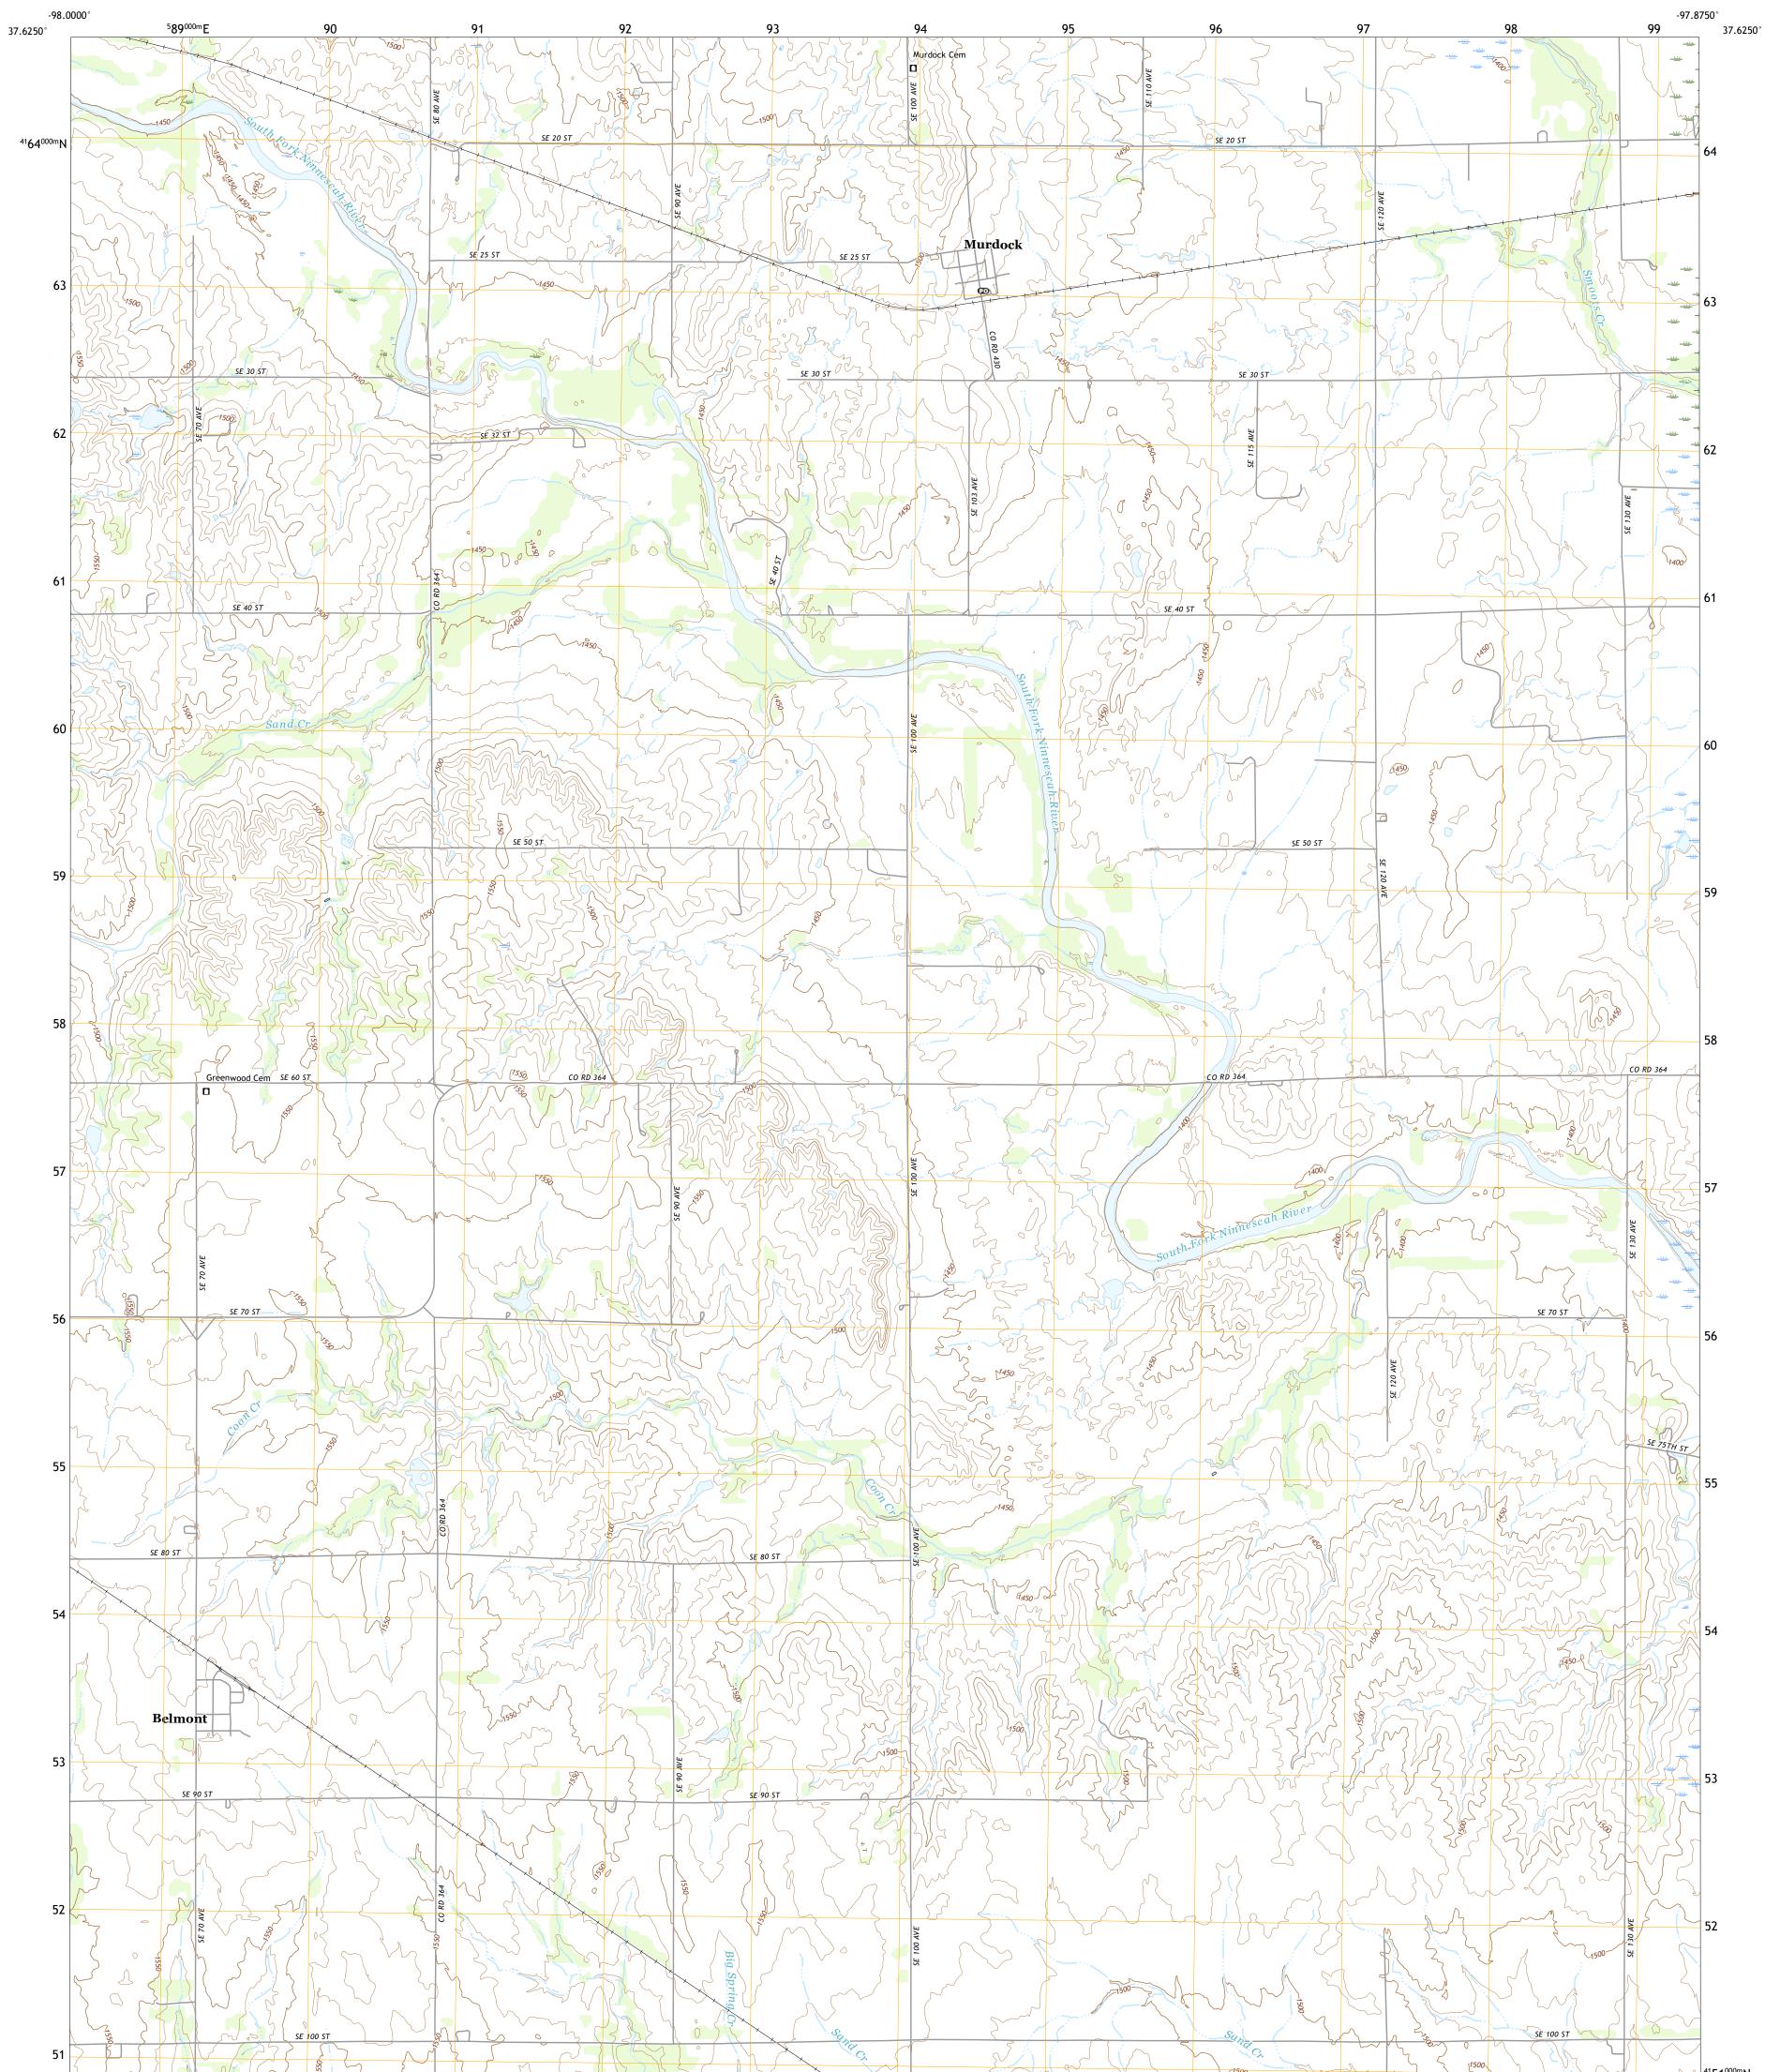

## U.S. DEPARTMENT OF THE INTERIOR U.S. GEOLOGICAL SURVEY

MURDOCK QUADRANGLE KANSAS - KINGMAN COUNTY 7.5-MINUTE SERIES

Produced by the United States Geological Survey North American Datum of 1983 (NAD83) World Geodetic System of 1984 (WGS84). Projection and 1 000-meter grid:Universal Transverse Mercator, Zone 14S This map is not a legal document. Boundaries may be generalized for this map scale. Private lands within government reservations may not be shown. Obtain permission before entering private lands.