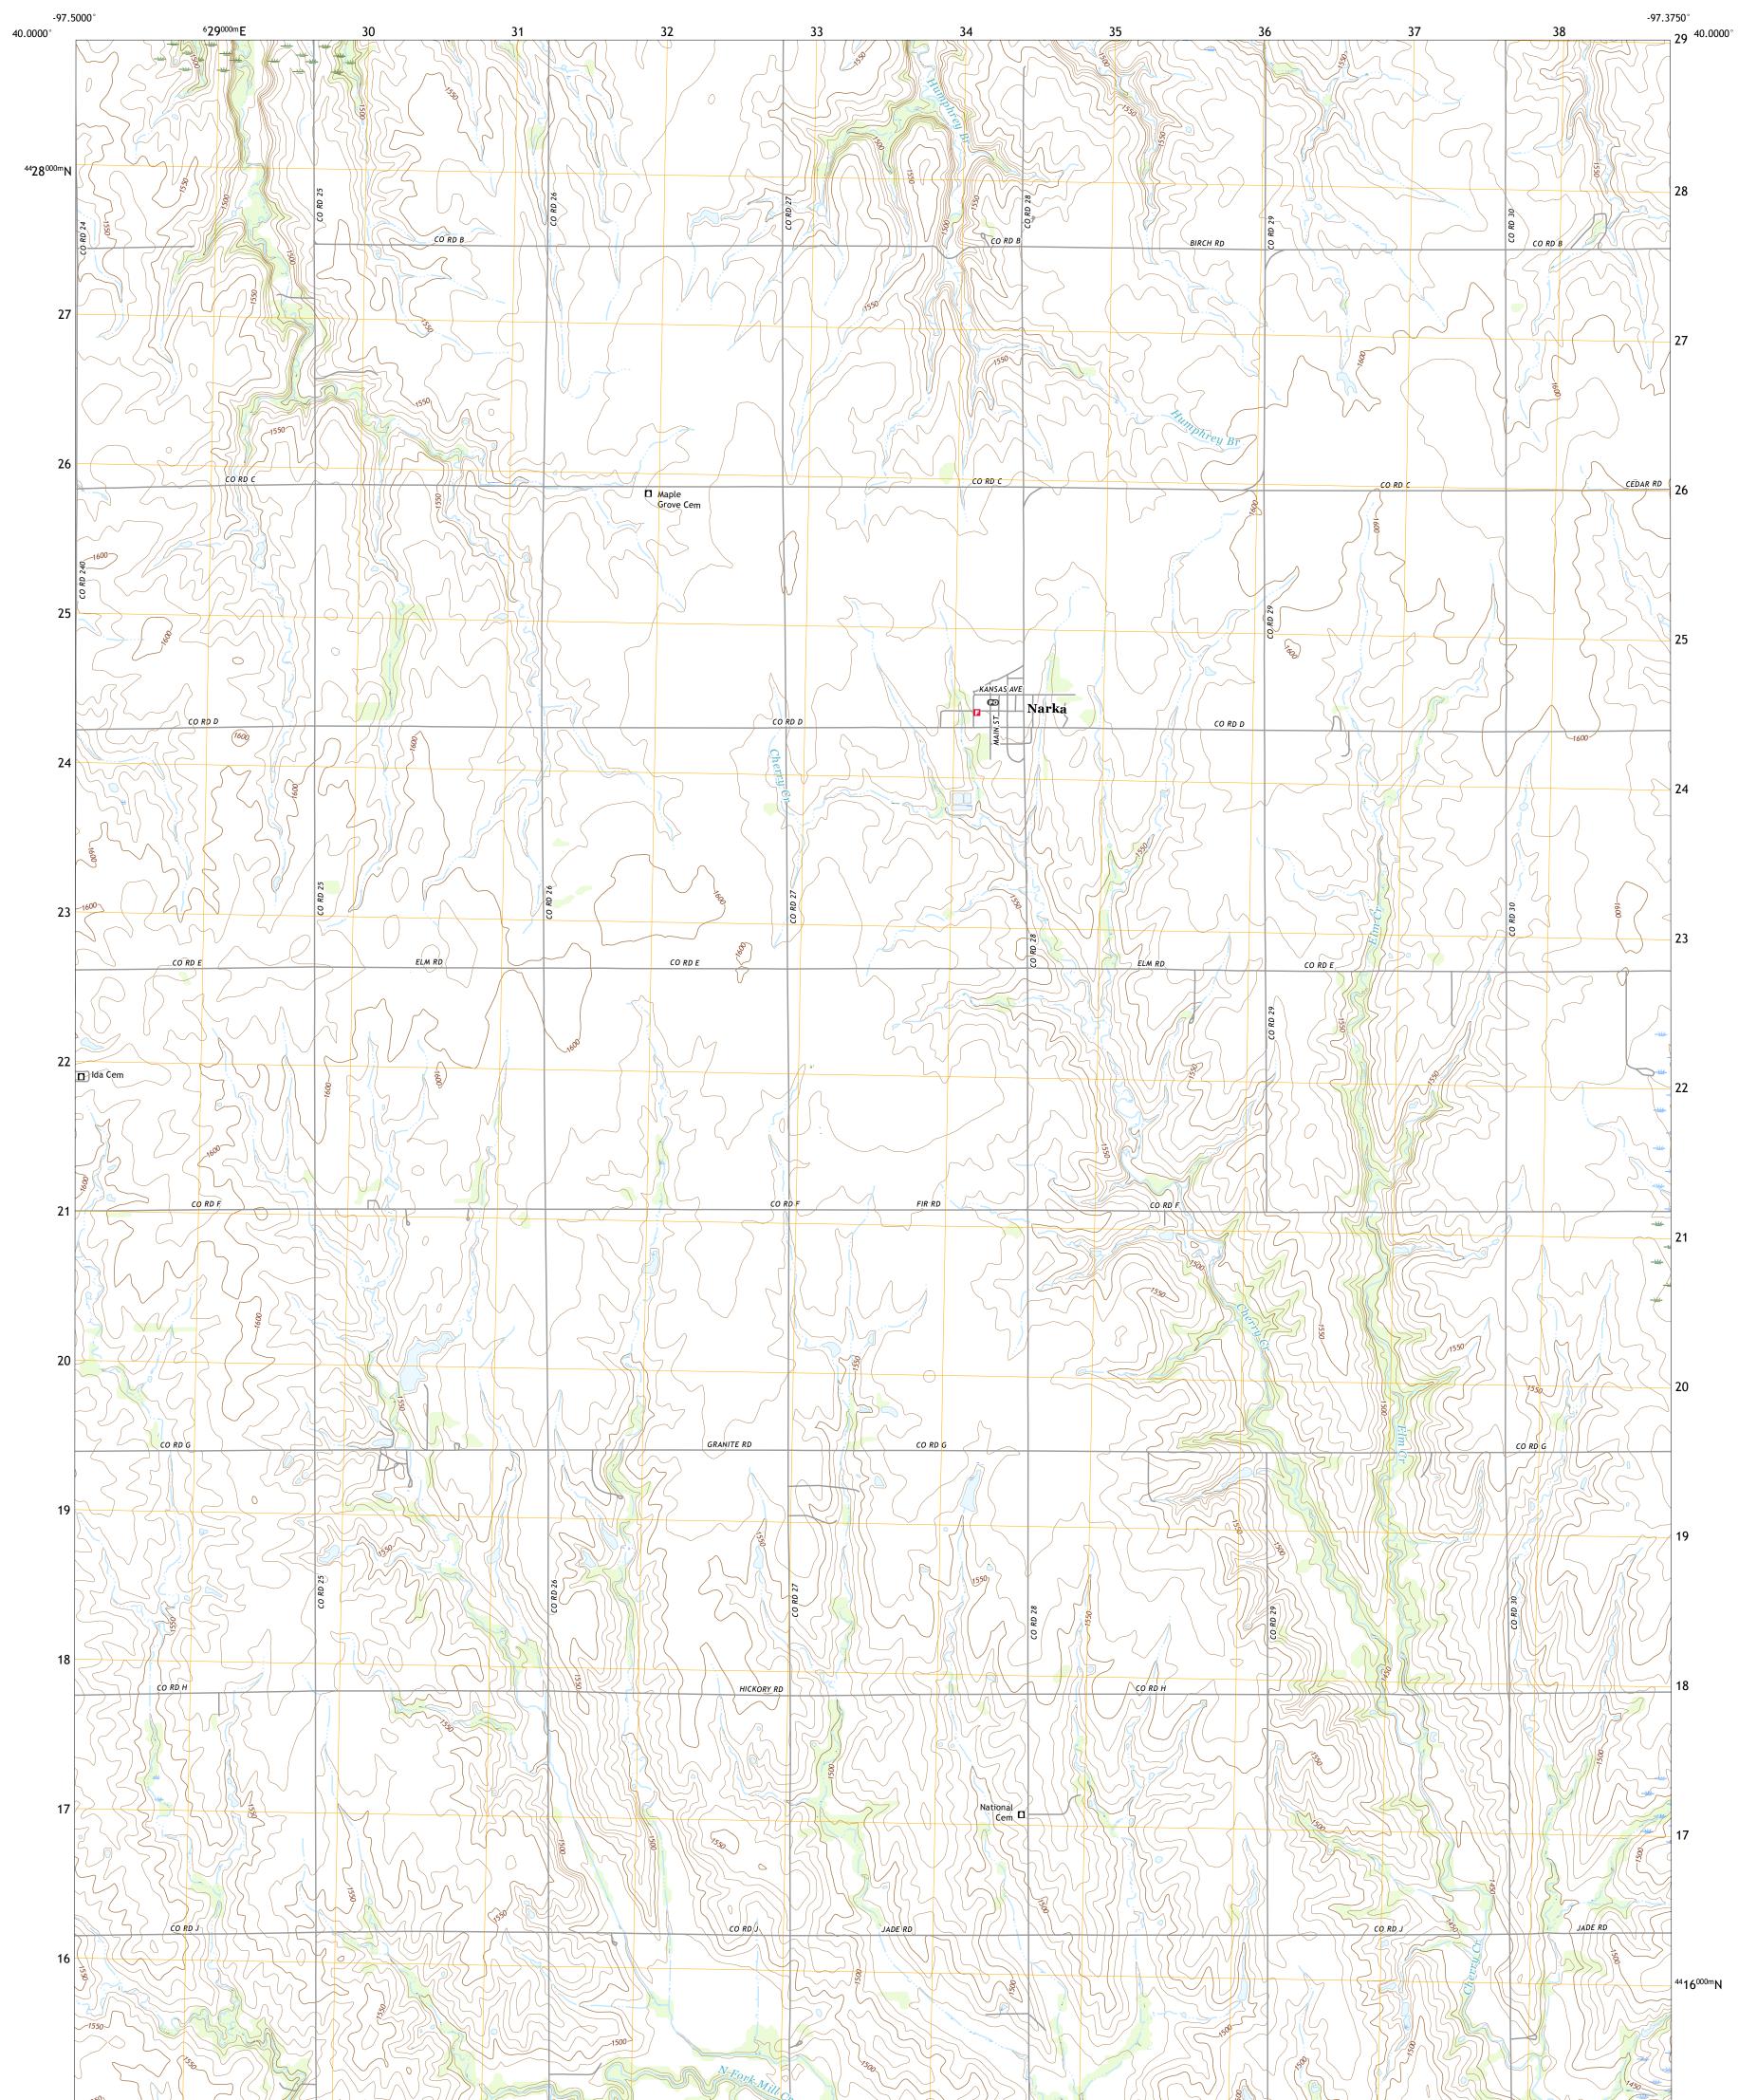

## U.S. DEPARTMENT OF THE INTERIOR U.S. GEOLOGICAL SURVEY

NARKA QUADRANGLE KANSAS - REPUBLIC COUNTY 7.5-MINUTE SERIES

Produced by the United States Geological Survey North American Datum of 1983 (NAD83) World Geodetic System of 1984 (WGS84). Projection and 1 000-meter grid:Universal Transverse Mercator, Zone 14S This map is not a legal document. Boundaries may be generalized for this map scale. Private lands within government reservations may not be shown. Obtain permission before entering private lands.