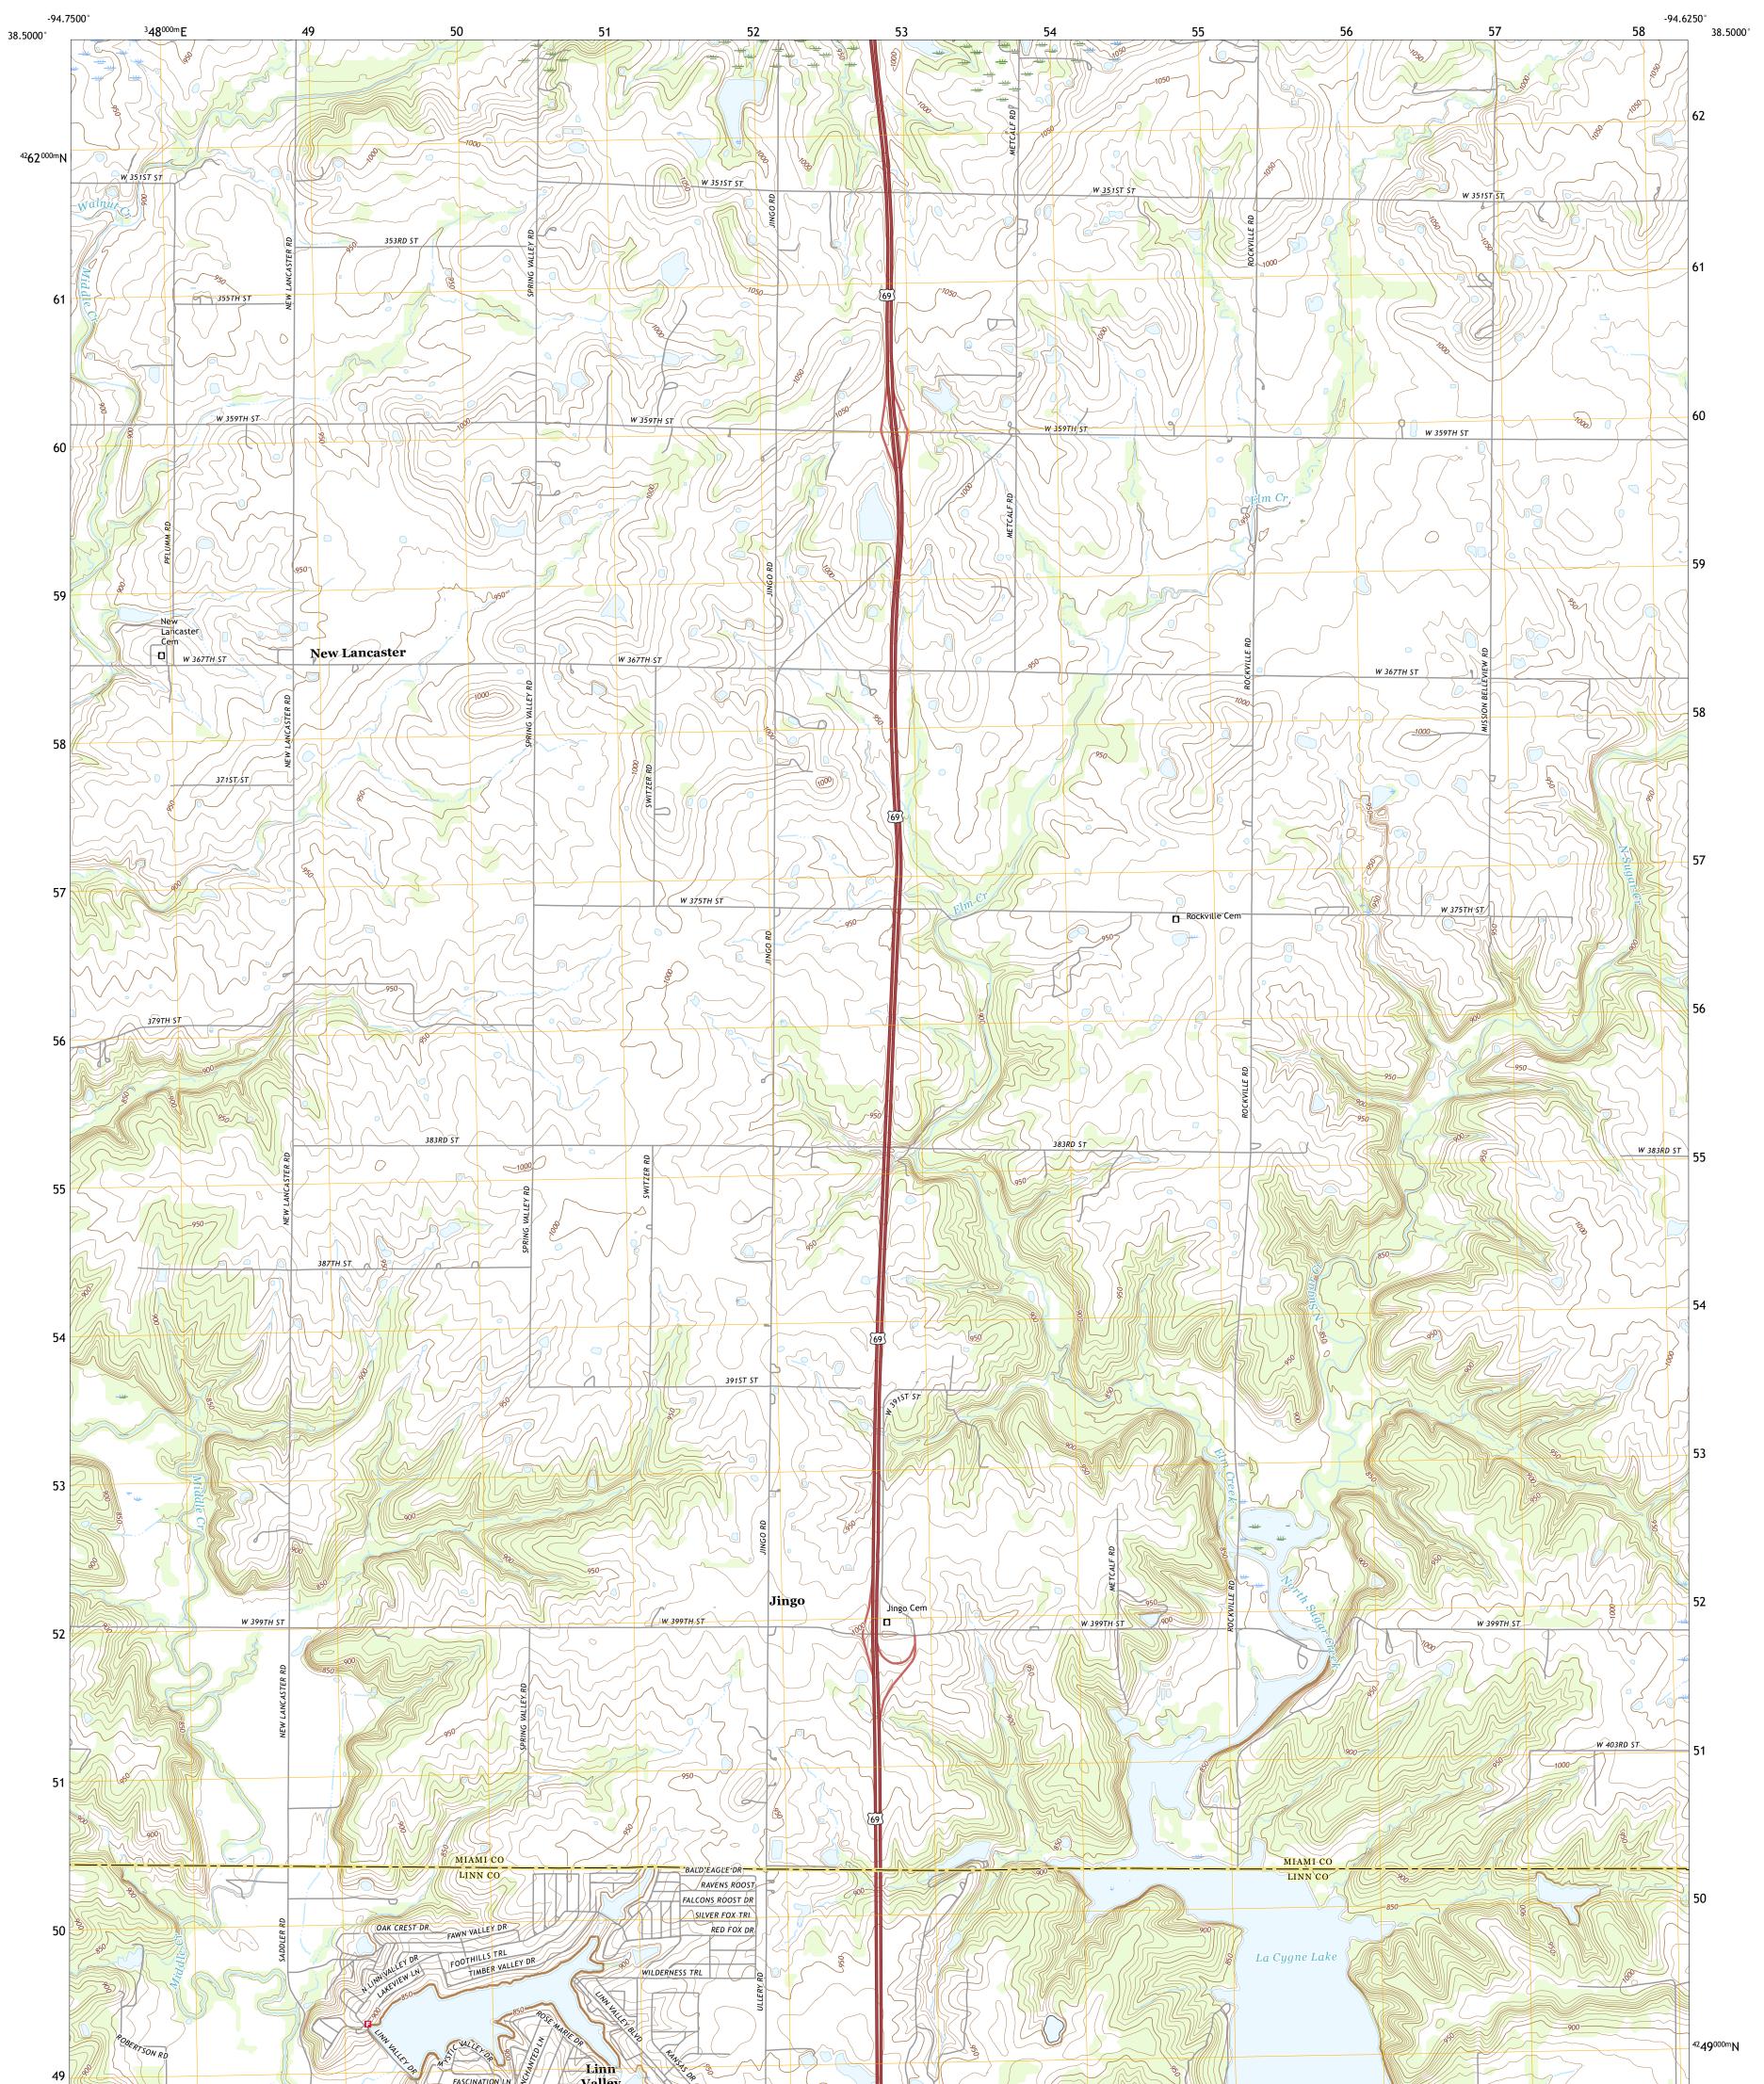

## U.S. DEPARTMENT OF THE INTERIOR U.S. GEOLOGICAL SURVEY

NEW LANCASTER QUADRANGLE KANSAS 7.5-MINUTE SERIES

Produced by the United States Geological Survey North American Datum of 1983 (NAD83) World Geodetic System of 1984 (WGS84). Projection and 1 000-meter grid:Universal Transverse Mercator, Zone 155 This map is not a legal document. Boundaries may be generalized for this map scale. Private lands within government reservations may not be shown. Obtain permission before entering private lands.