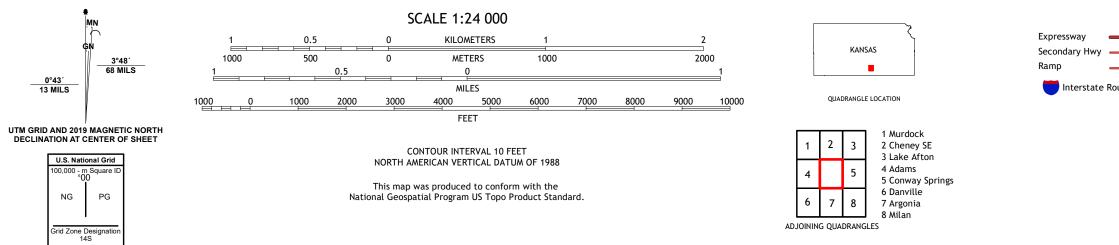

## U.S. DEPARTMENT OF THE INTERIOR U.S. GEOLOGICAL SURVEY

NORWICH QUADRANGLE KANSAS 7.5-MINUTE SERIES

Produced by the United States Geological Survey North American Datum of 1983 (NAD83) World Geodetic System of 1984 (WGS84). Projection and 1 000-meter grid:Universal Transverse Mercator, Zone 14S This map is not a legal document. Boundaries may be generalized for this map scale. Private lands within government reservations may not be shown. Obtain permission before entering private lands.

Imagery......NAIP, July 2017 - September 2017Roads......U.S.CensusNames......GNIS, 1984 - 2021Hydrography.Dataset, 2018Contours.....National Hydrography Dataset, 2016Boundaries.....Multiple sources; see metadata file 2019 - 2021Public Land Survey System......BLM, 2018Wetlands.....FWSNational WetlandsInventory1985