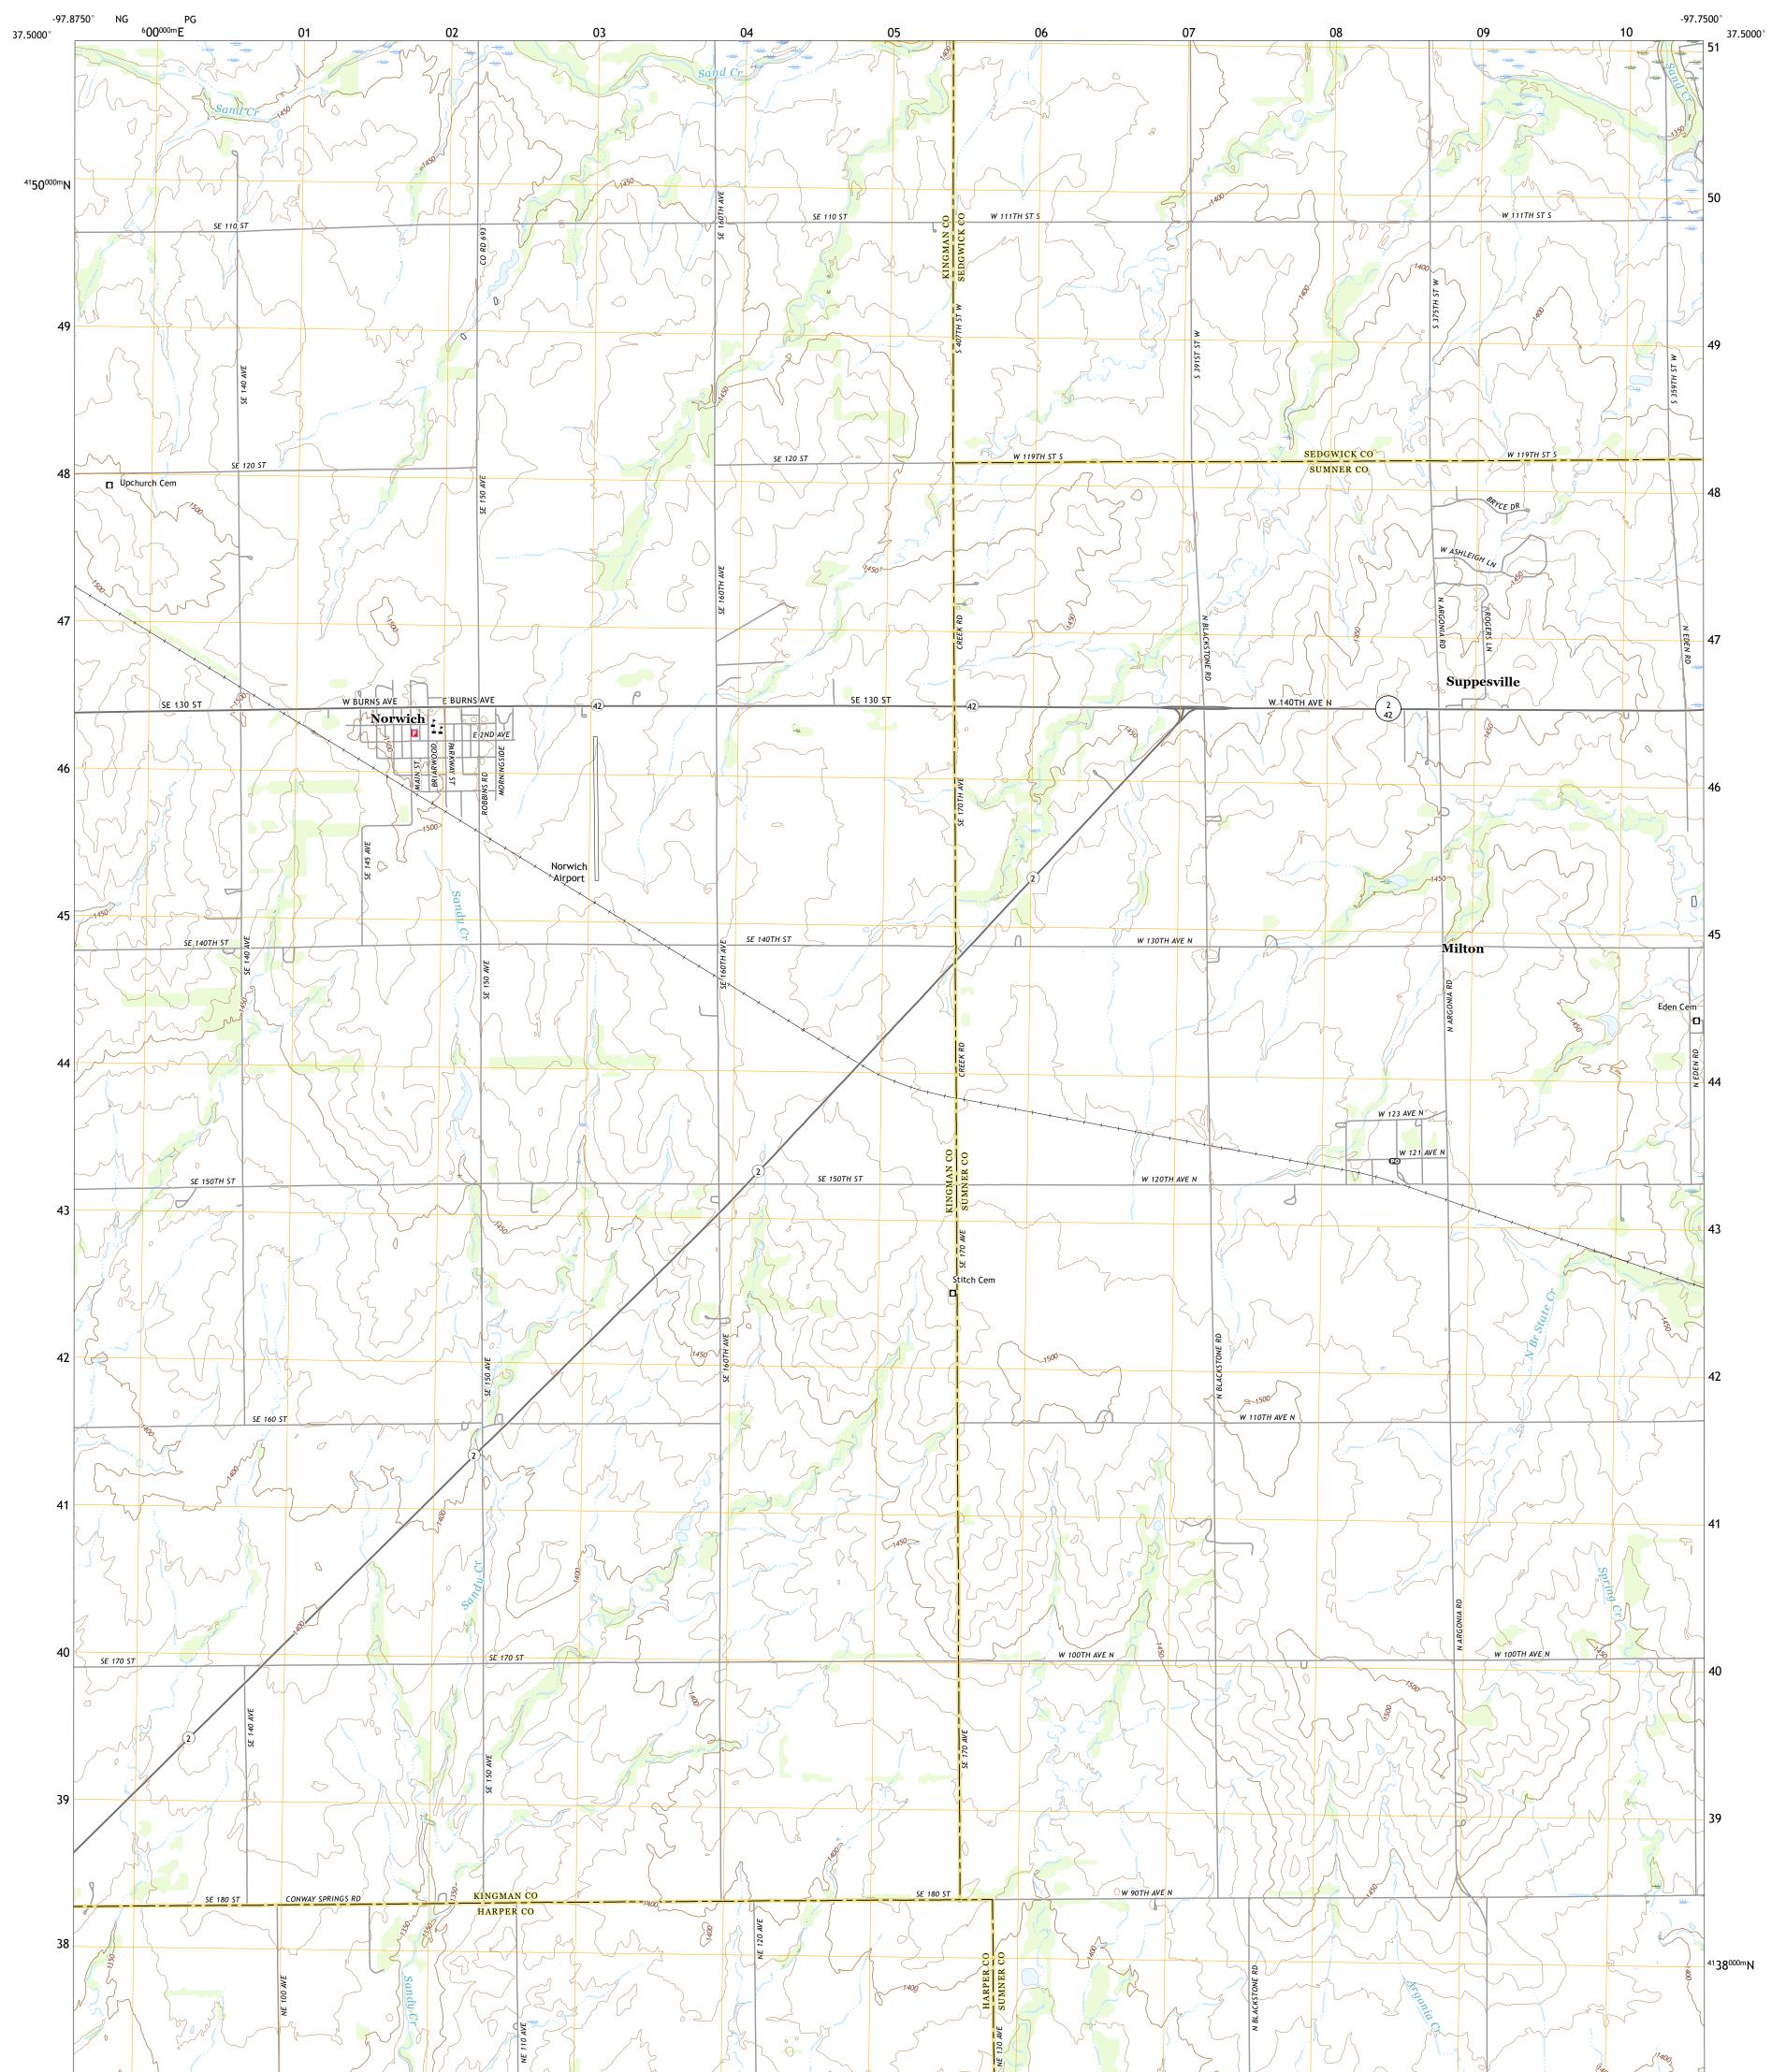

## U.S. DEPARTMENT OF THE INTERIOR U.S. GEOLOGICAL SURVEY

NORWICH QUADRANGLE KANSAS 7.5-MINUTE SERIES

Produced by the United States Geological Survey North American Datum of 1983 (NAD83) World Geodetic System of 1984 (WGS84). Projection and 1 000-meter grid:Universal Transverse Mercator, Zone 14S This map is not a legal document. Boundaries may be generalized for this map scale. Private lands within government reservations may not be shown. Obtain permission before entering private lands.

Imagery......NAIP, July 2017 - September 2017Roads......U.S.CensusNames......GNIS, 1984 - 2021Hydrography.Dataset, 2018Contours.....National Hydrography Dataset, 2016Boundaries.....Multiple sources; see metadata file 2019 - 2021Public Land Survey System......BLM, 2018Wetlands.....FWSNational WetlandsInventory1985

NORWICH, KS

2022