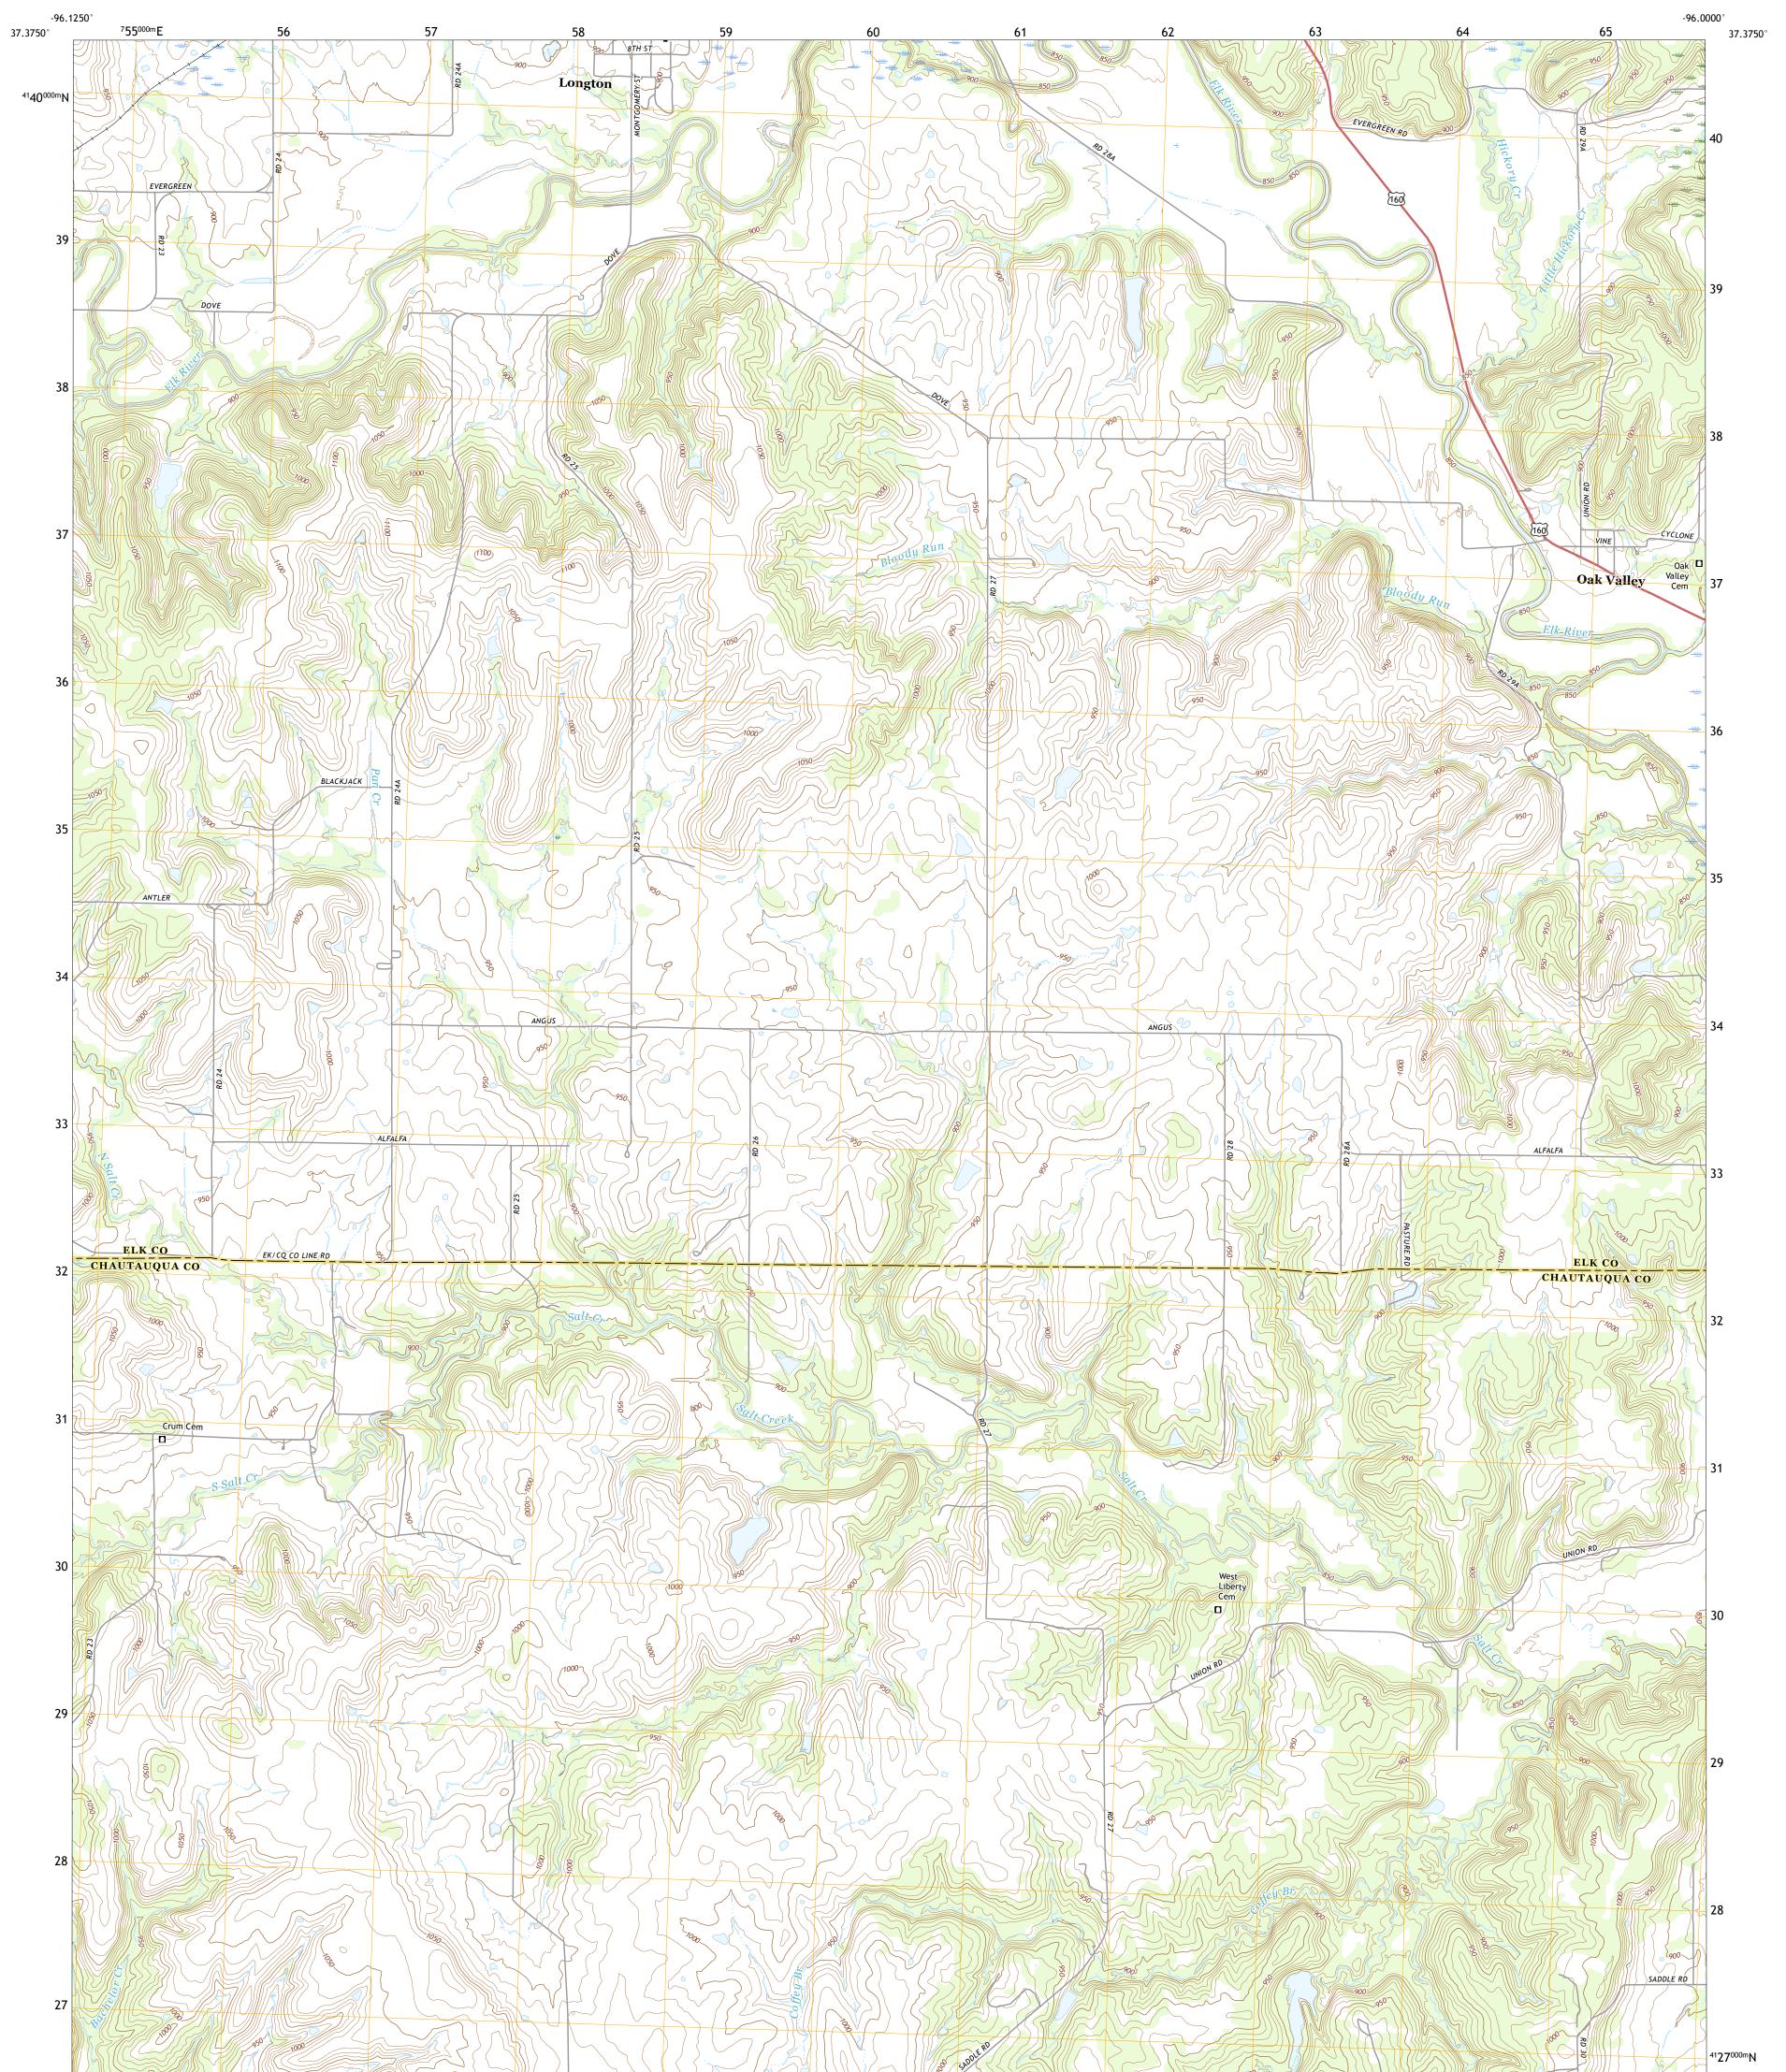

## U.S. DEPARTMENT OF THE INTERIOR U.S. GEOLOGICAL SURVEY

OAK VALLEY QUADRANGLE KANSAS 7.5-MINUTE SERIES

Produced by the United States Geological Survey North American Datum of 1983 (NAD83) World Geodetic System of 1984 (WGS84). Projection and 1 000-meter grid:Universal Transverse Mercator, Zone 14S This map is not a legal document. Boundaries may be generalized for this map scale. Private lands within government reservations may not be shown. Obtain permission before entering private lands.

Imagery......NAIP, July 2017 - September 2017 Roads......GNIS, 1978 - 2018 Names......GNIS, 1978 - 2016 Hydrography......GNIS, 1978 - 2016 Contours.....National Hydrography Dataset, 2002 - 2018 Contours.....National Elevation Dataset, 2016 Boundaries.....Multiple sources; see metadata file 2016 - 2017 Public Land Survey System......BLM, 2016 Wetlands......BLM, 2016