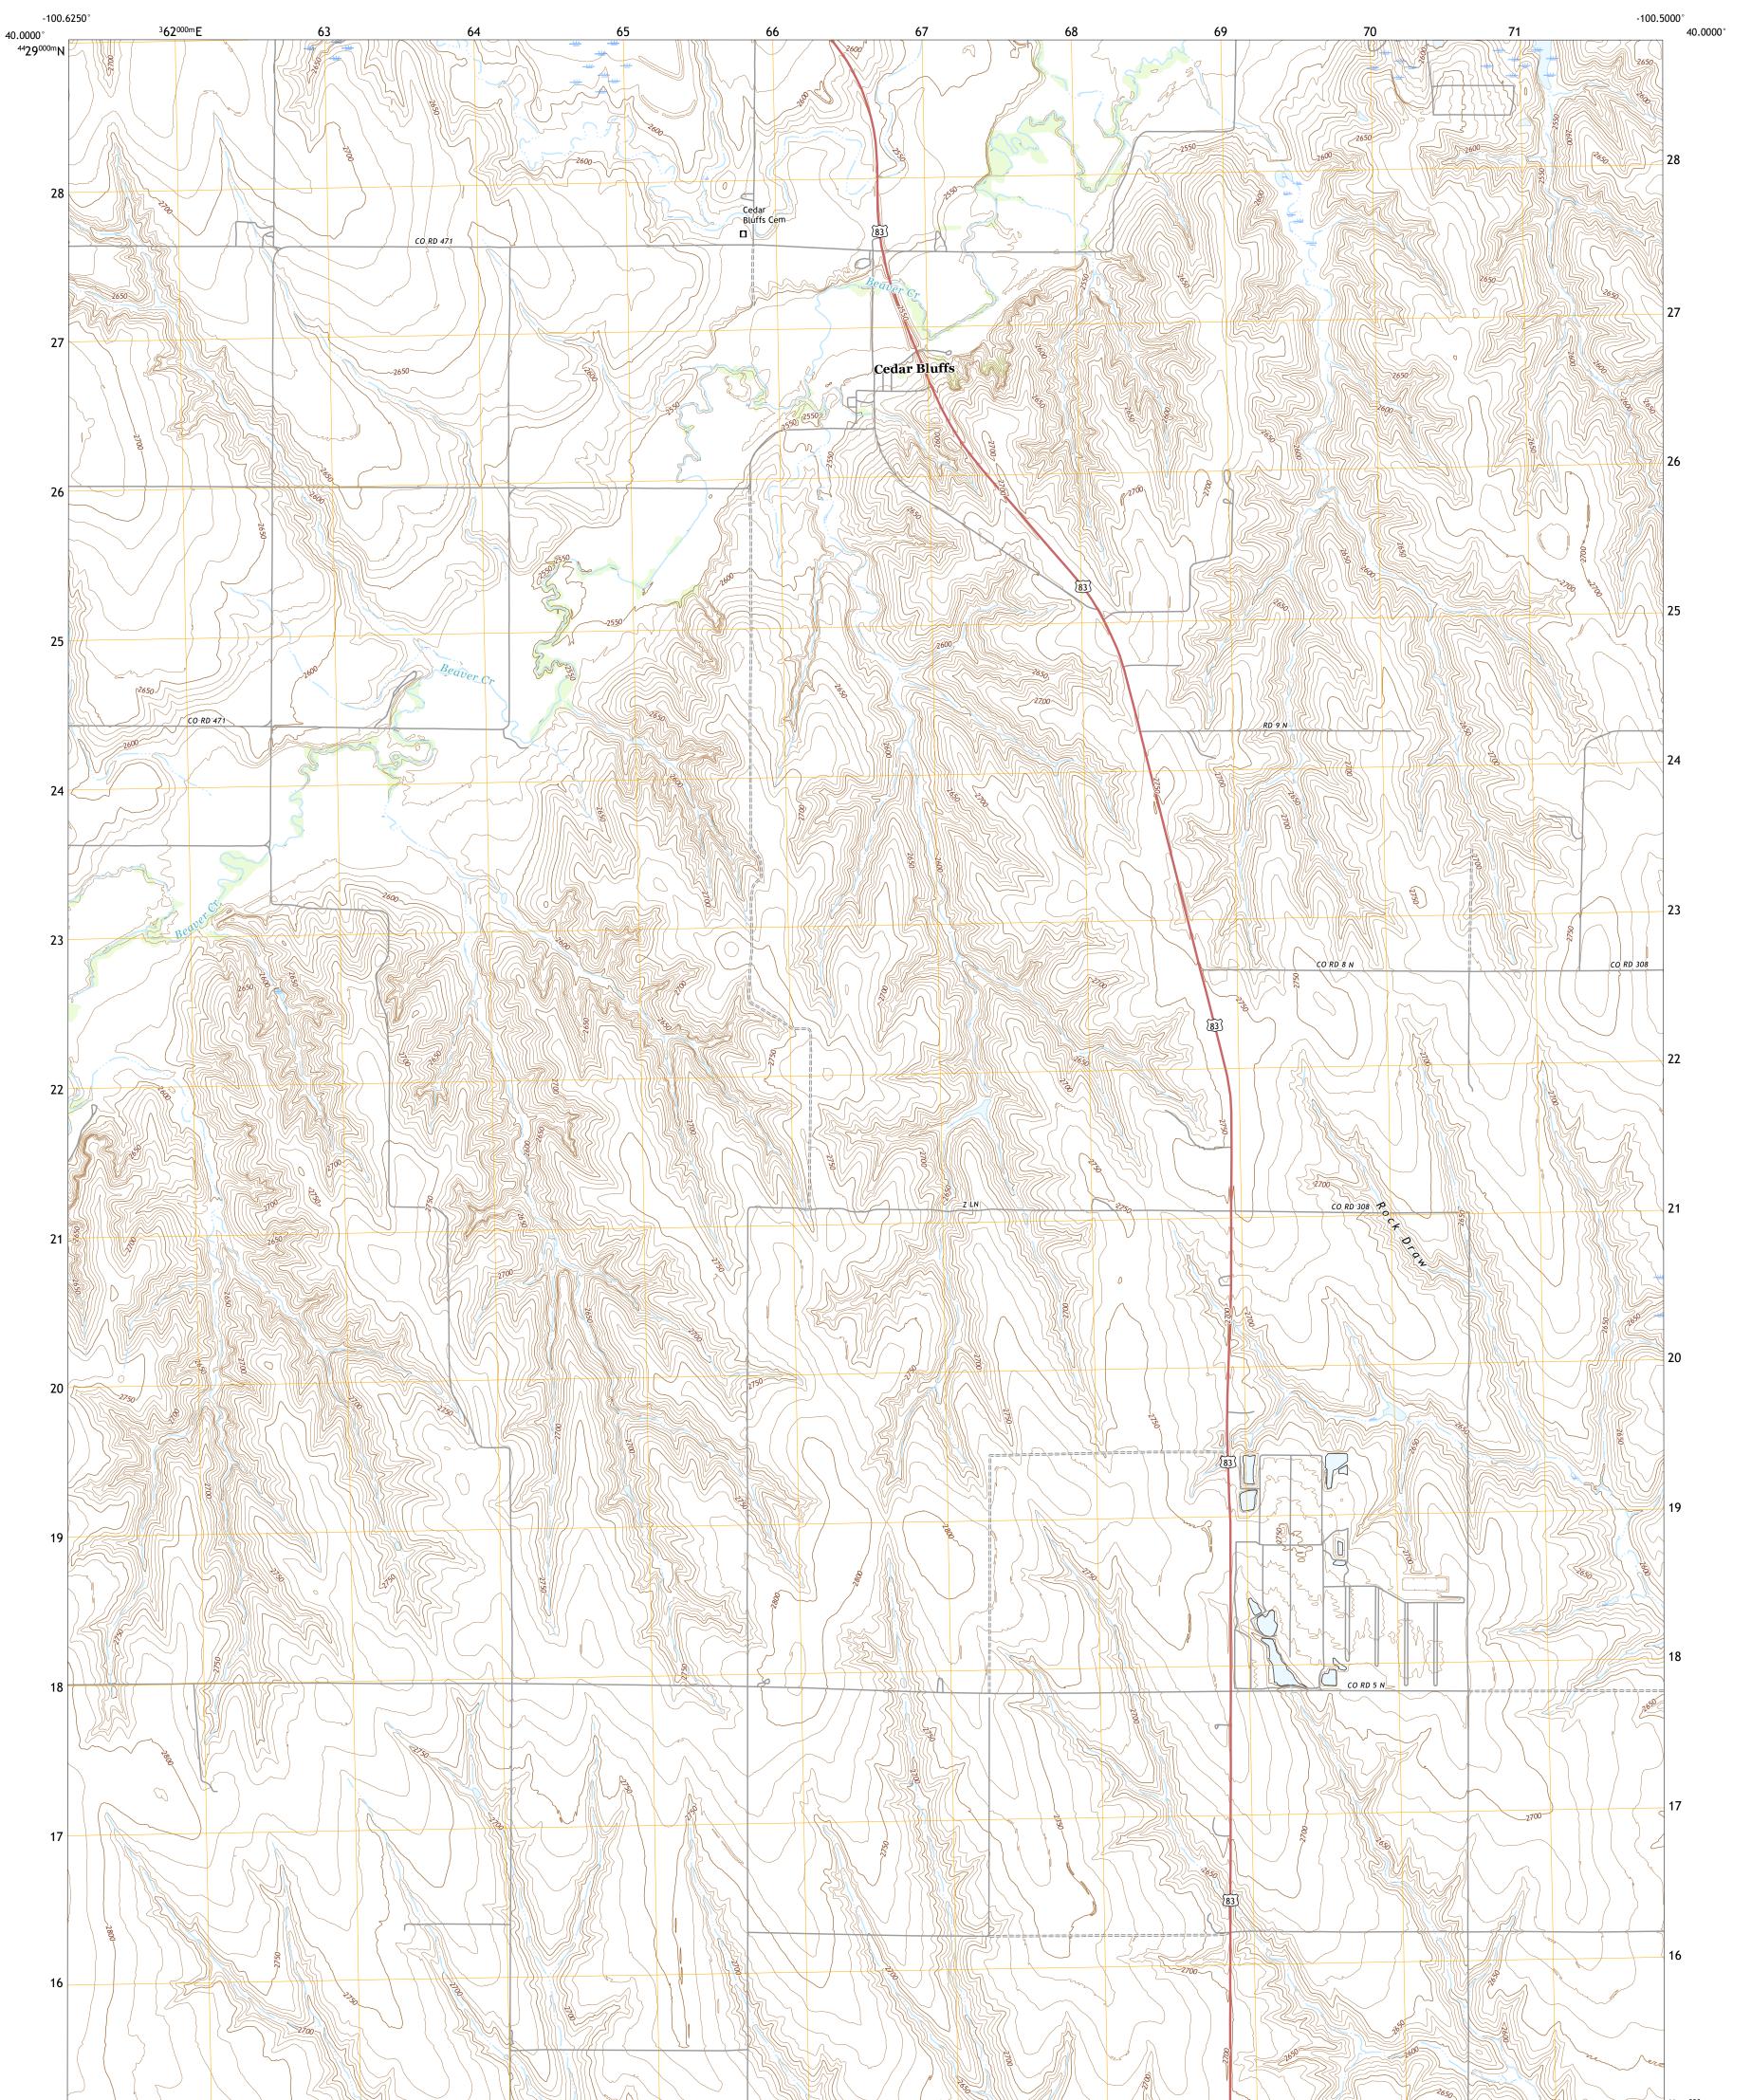

## U.S. DEPARTMENT OF THE INTERIOR U.S. GEOLOGICAL SURVEY

OBERLIN NE QUADRANGLE KANSAS - DECATUR COUNTY 7.5-MINUTE SERIES

Produced by the United States Geological Survey North American Datum of 1983 (NAD83) World Geodetic System of 1984 (WGS84). Projection and 1 000-meter grid:Universal Transverse Mercator, Zone 14S This map is not a legal document. Boundaries may be generalized for this map scale. Private lands within government reservations may not be shown. Obtain permission before entering private lands.